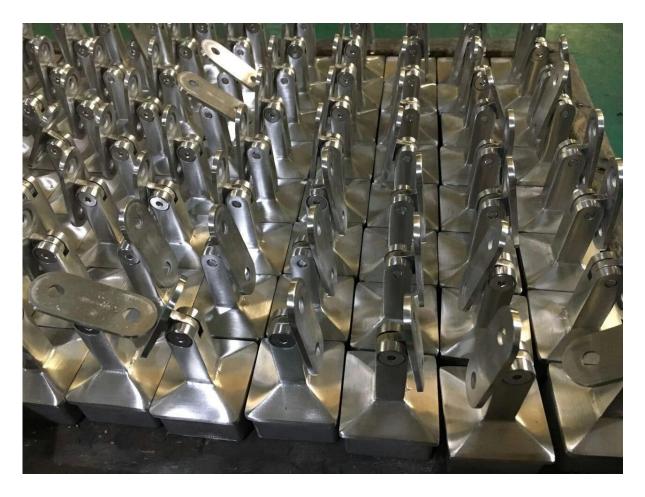

$40 \times 40 \text{mm}$  and  $50 \times 50 \text{mm}$  stainless steel handrail pipe adjustable mounting bracket

**Descriptions**:

Material: stainless steel 316 or 304 Finish: brushed or polished finish

Fitting for 40 x 40 x 1.5mm wall thickness or 50 x 50 x 1.5mm wall thickness square tube

Sample availabe

For 40 x 40 x 1.5mm square post model dimensions drawing :

For  $50 \times 50 \times 1.5$ mm square post dimensions drawing :