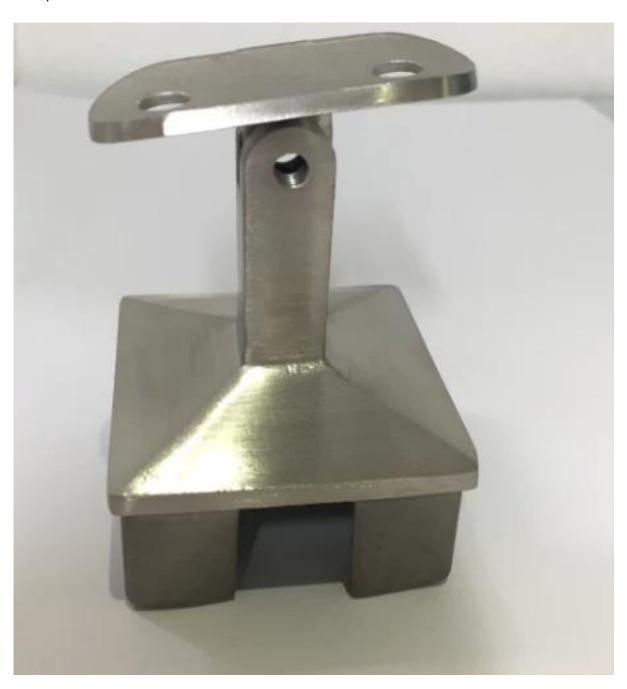

Post installed with bracket photos:

spider balustrade post with adjustable angles stand off glas staircase railing

Thanks for your visiting. Any interested, please contact with me freely :

Email: sales02@launch-china.cn . Skype: launch-02 .