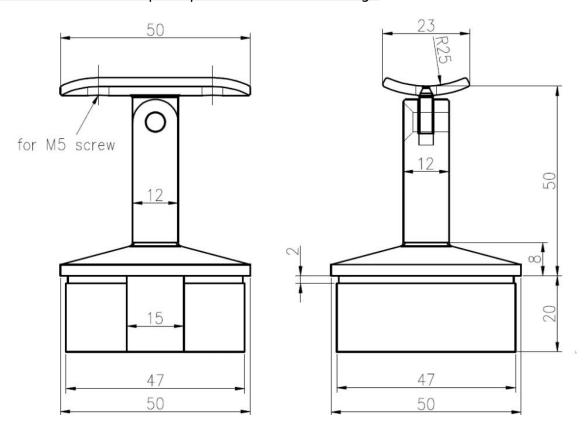

Fitting for 40 x 40 x 1.5mm wall thickness or 50 x 50 x 1.5mm wall thickness square tube

Sample availabe

For 40 x 40 x 1.5mm square post model dimensions drawing :

For  $50 \times 50 \times 1.5$ mm square post dimensions drawing :