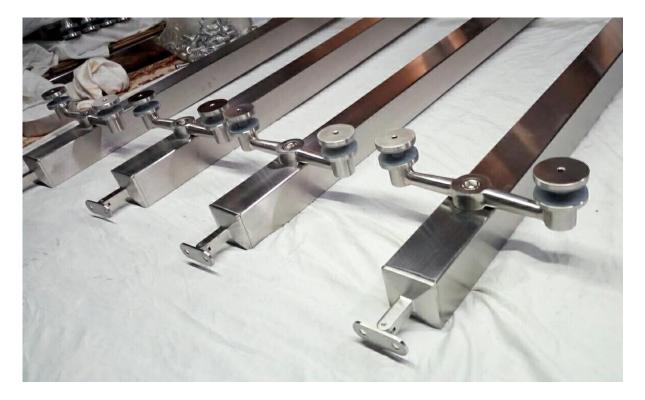

Post installed with bracket photos:

spider balustrade post with adjustable angles stand off glas staircase railing

Thanks for your visiting. Any interested, please contact with me freely :

Email: sales02@launch-china.cn . Skype: launch-02 .