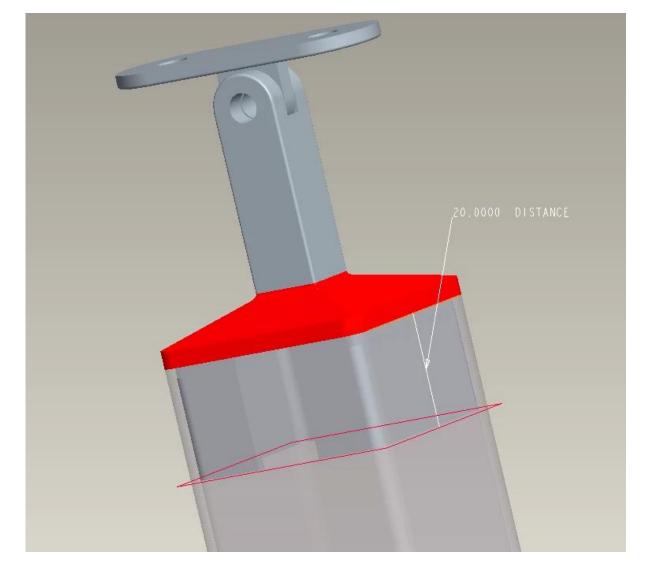

Fitting for 40 x 40 x 1.5mm wall thickness or 50 x 50 x 1.5mm wall thickness square tube

Sample availabe

For 40 x 40 x 1.5mm square post model dimensions drawing :

For  $50 \times 50 \times 1.5$ mm square post dimensions drawing :