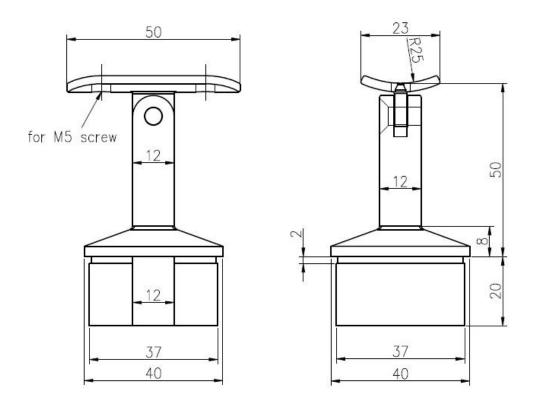

Fitting for 40 x 40 x 1.5mm wall thickness or 50 x 50 x 1.5mm wall thickness square tube

Sample availabe

For 40 x 40 x 1.5mm square post model dimensions drawing :

For  $50 \times 50 \times 1.5$ mm square post dimensions drawing :