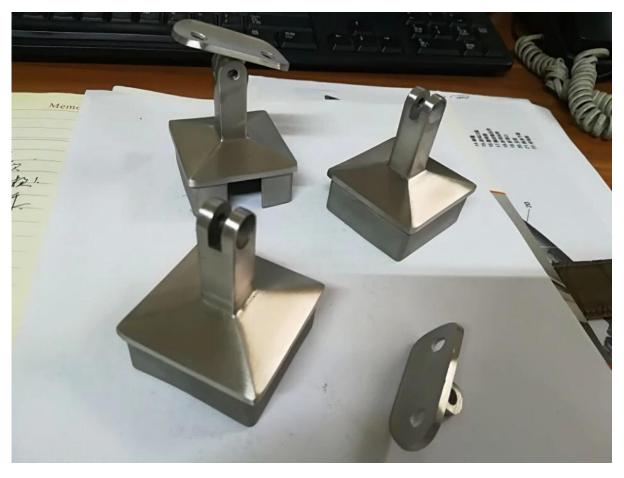

Post installed with bracket photos:

spider balustrade post with adjustable angles stand off glas staircase railing

Thanks for your visiting. Any interested, please contact with me freely :

Email: sales02@launch-china.cn . Skype: launch-02 .