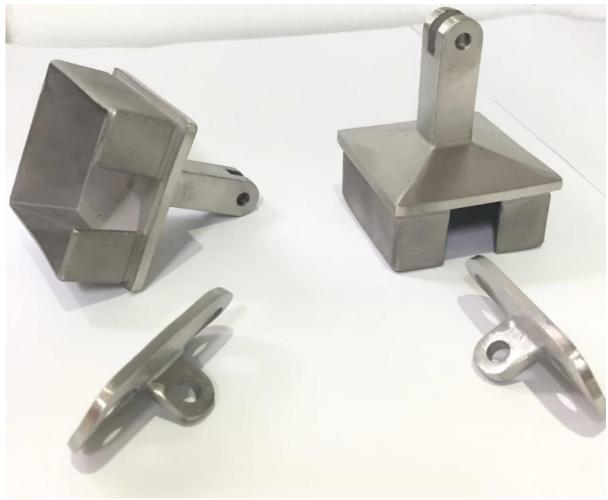

Post installed with bracket photos:

spider balustrade post with adjustable angles stand off glas staircase railing

Thanks for your visiting. Any interested, please contact with me freely :

Email: sales02@launch-china.cn . Skype: launch-02 .