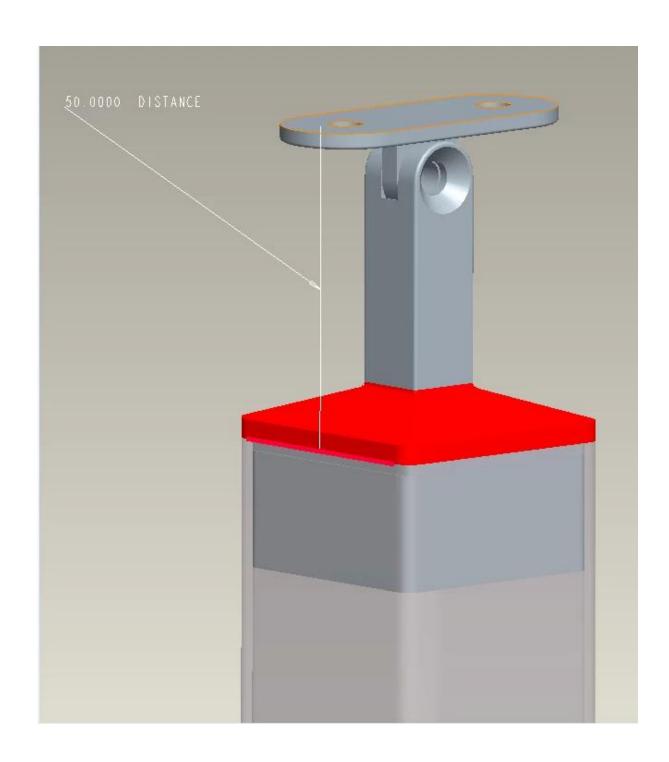

Fitting for 40 x 40 x 1.5mm wall thickness or 50 x 50 x 1.5mm wall thickness square tube

Sample availabe

For 40 x 40 x 1.5mm square post model dimensions drawing :

For  $50 \times 50 \times 1.5$ mm square post dimensions drawing :