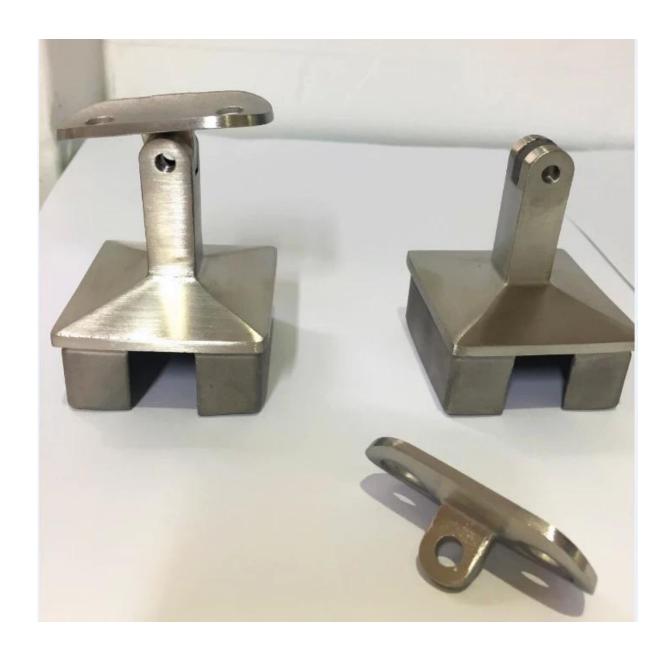

Post installed with bracket photos:

spider balustrade post with adjustable angles stand off glas staircase railing

Thanks for your visiting. Any interested, please contact with me freely :

Email: sales02@launch-china.cn . Skype: launch-02 .