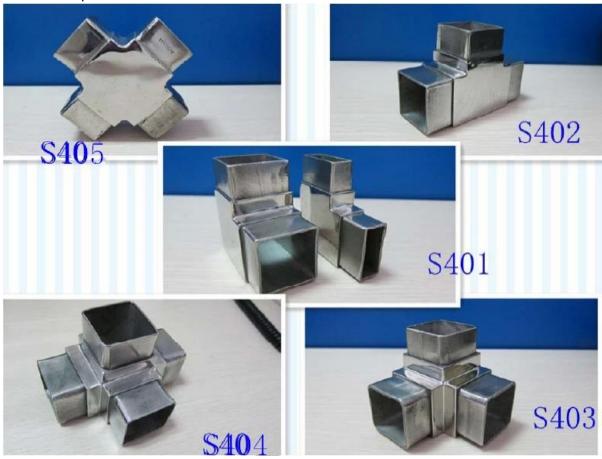

S401

For tube size: 40x40x1.5mm, 50x50x1.5mm, 40x20x1.5mm

S402

For tube size: 40x40x1.5mm

Weight: 371g/pc

S403

For tube size: 40x40x1.5mm

Weight: 375g/pc

S404

For tube size: 40x40x1.5mm

Weight: 385g/pc

S405

For tube size: 40x40x1.5mm

Weight: 450g/pc

3.Details

Item Name: big size square tube connector