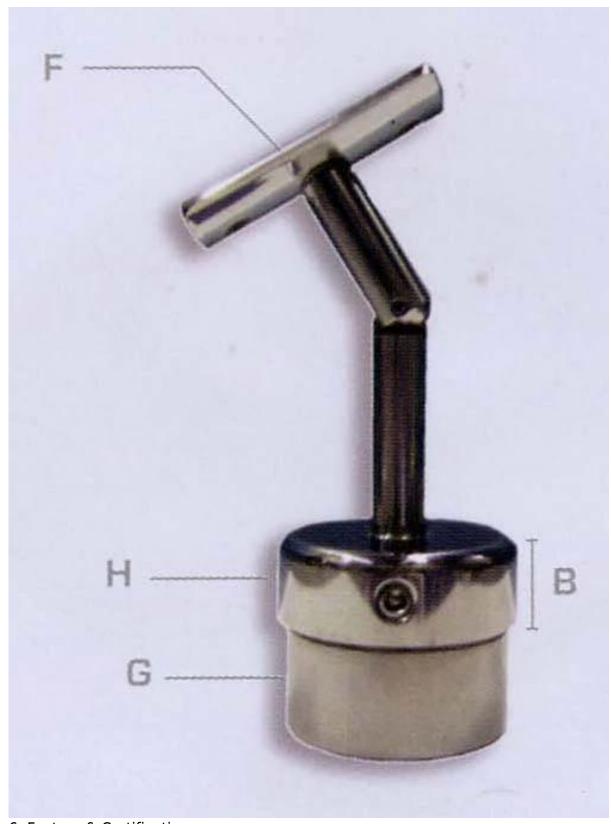

### 5.Associated Products

Round swivel connector

Parts for handrail post

6. Factory & Certification