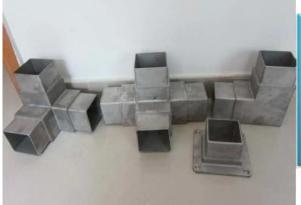

S401

For tube size: 40x40x1.5mm, 50x50x1.5mm, 40x20x1.5mm

S402

For tube size: 40x40x1.5mm

Weight: 371g/pc

S403

For tube size: 40x40x1.5mm

Weight: 375g/pc

S404

For tube size: 40x40x1.5mm

Weight: 385g/pc

S405

For tube size: 40x40x1.5mm

Weight: 450g/pc

3.Details

Item Name: big size square tube connector