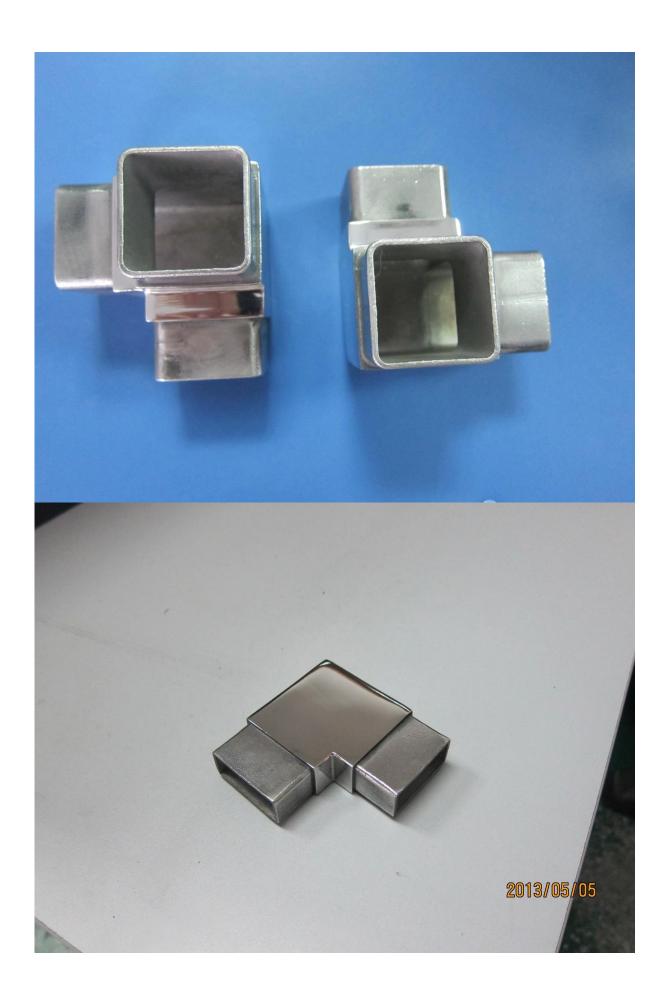

S401

For tube size: 40x40x1.5mm, 50x50x1.5mm, 40x20x1.5mm

S402

For tube size: 40x40x1.5mm

Weight: 371g/pc

S403

For tube size: 40x40x1.5mm

Weight: 375g/pc

S404

For tube size: 40x40x1.5mm

Weight: 385g/pc

S405

For tube size: 40x40x1.5mm

Weight: 450g/pc

3.Details

Item Name: big size square tube connector