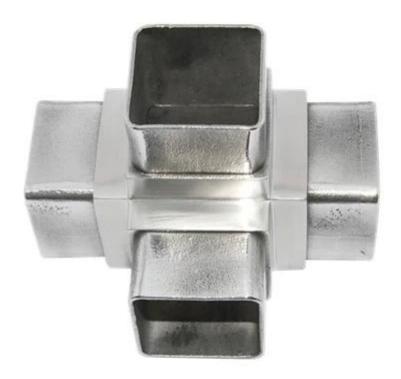

For pipe size: 100\*100\*6mm Material: stainless steel 304 /316 Function: to connect tubes from different ways.