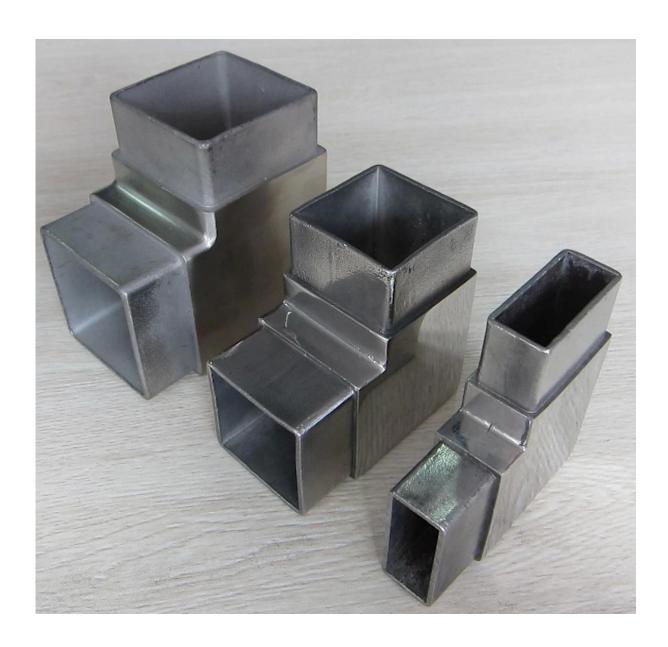

S401

For tube size: 40x40x1.5mm, 50x50x1.5mm, 40x20x1.5mm

S402

For tube size: 40x40x1.5mm

Weight: 371g/pc

S403

For tube size: 40x40x1.5mm

Weight: 375g/pc

S404

For tube size: 40x40x1.5mm

Weight: 385g/pc

S405

For tube size: 40x40x1.5mm

Weight: 450g/pc

3.Details

Item Name: big size square tube connector