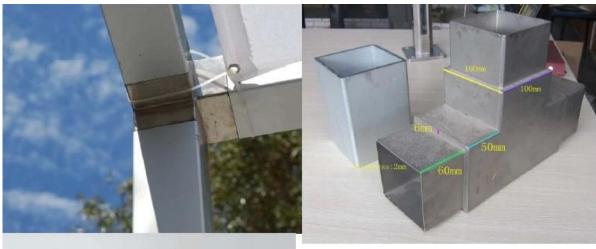

For pipe size: 100\*100\*6mm Material: stainless steel 304 /316 Function: to connect tubes from different ways.