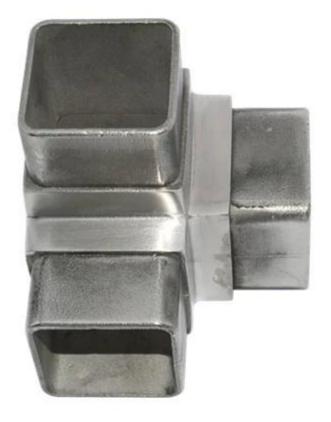

S401

For tube size: 40x40x1.5mm, 50x50x1.5mm, 40x20x1.5mm

S402

For tube size: 40x40x1.5mm

Weight: 371g/pc

S403

For tube size: 40x40x1.5mm

Weight: 375g/pc