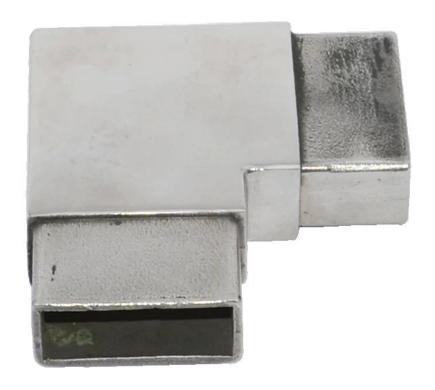

S401

For tube size: 40x40x1.5mm, 50x50x1.5mm, 40x20x1.5mm

S402

For tube size: 40x40x1.5mm

Weight: 371g/pc

S403

For tube size: 40x40x1.5mm

Weight: 375g/pc