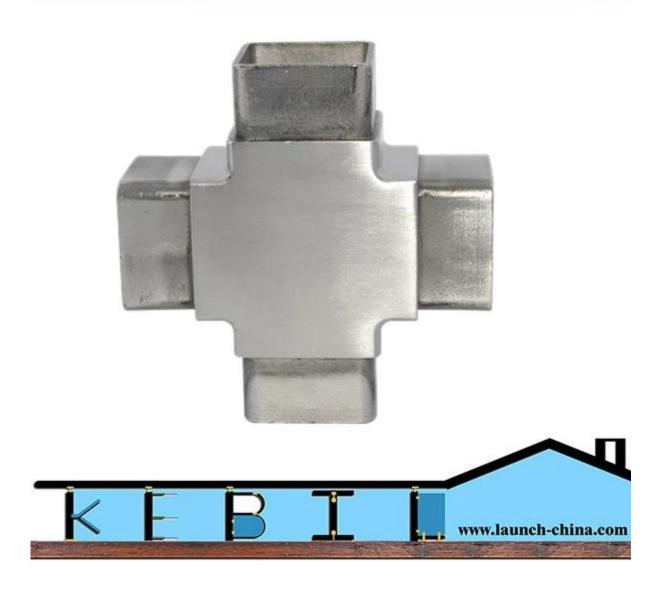

For pipe size: 100\*100\*6mm Material: stainless steel 304 /316 Function: to connect tubes from different ways.