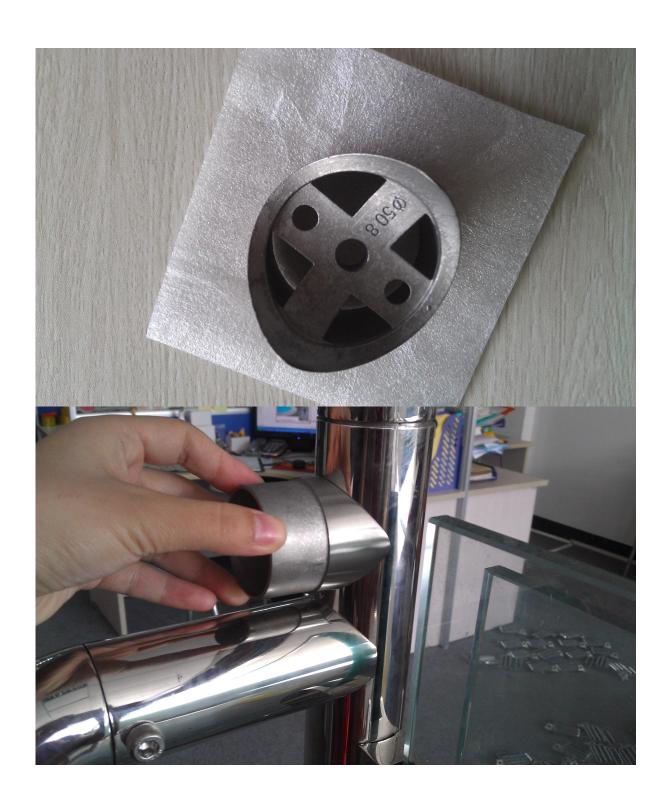

## 1.Desciption

- --50x50x1.5mm square tube connector for stainless steel pipe
- --Finish: mirror or satin
- --Different size is available ( Please send us drawing and qty to help us quote )

2. Product picture

### 5.Associated Products

Round swivel connector

Parts for handrail post

6. Factory & Certification