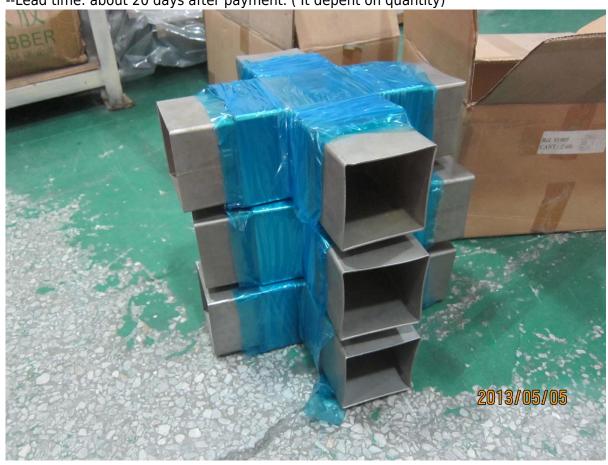

For pipe size: 100\*100\*6mm Material: stainless steel 304 /316 Function: to connect tubes from different ways.

## 4.Delivery & Packing

- --Delivery: 3-5 days by express. 10-15 days by shipping
- --Packing: one pc into one plastic bag, then into one box.
- --Lead time: about 20 days after payment. ( It depent on quantity)