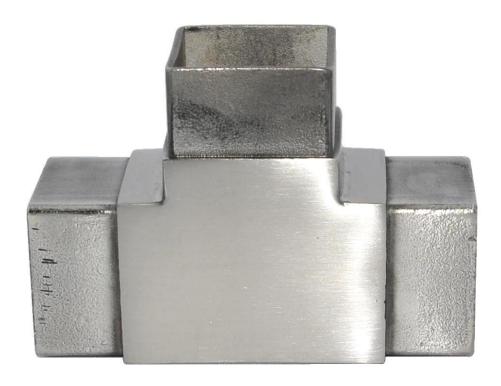

S401

For tube size: 40x40x1.5mm, 50x50x1.5mm, 40x20x1.5mm

S402

For tube size: 40x40x1.5mm

Weight: 371g/pc

S403

For tube size: 40x40x1.5mm

Weight: 375g/pc