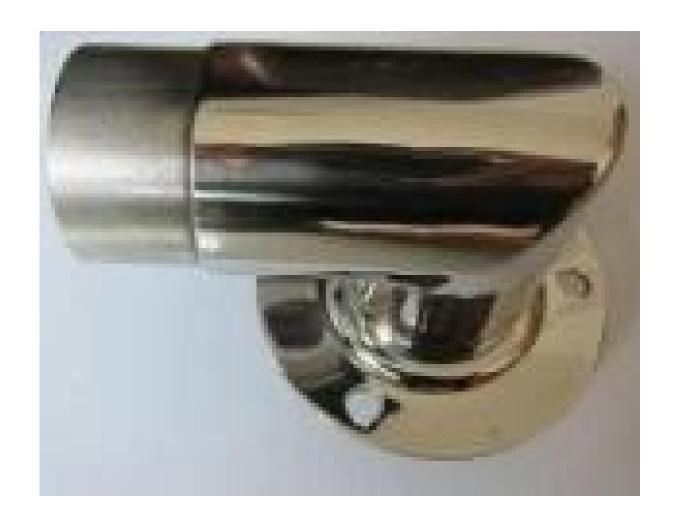

## 1.Desciption

- --50x50x1.5mm square tube connector for stainless steel pipe
- --Finish: mirror or satin
- --Different size is available ( Please send us drawing and qty to help us quote )

2. Product picture

S401

For tube size: 40x40x1.5mm, 50x50x1.5mm, 40x20x1.5mm

S402

For tube size: 40x40x1.5mm

Weight: 371g/pc

S403

For tube size: 40x40x1.5mm

Weight: 375g/pc