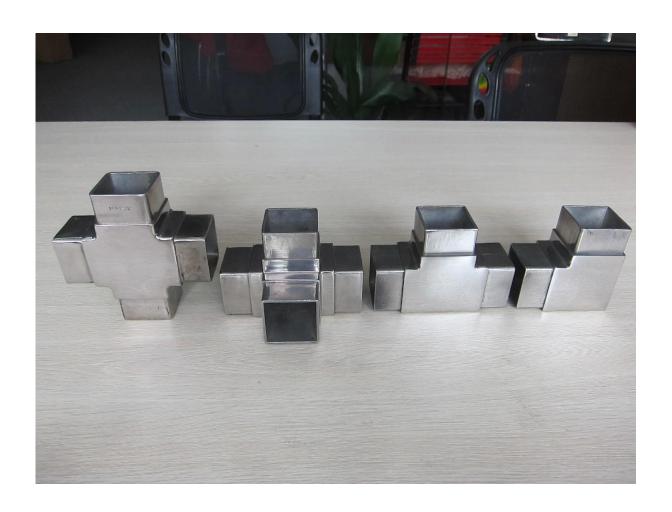

S401

For tube size: 40x40x1.5mm, 50x50x1.5mm, 40x20x1.5mm

S402

For tube size: 40x40x1.5mm

Weight: 371g/pc

S403

For tube size: 40x40x1.5mm

Weight: 375g/pc

S404

For tube size: 40x40x1.5mm

Weight: 385g/pc

S405

For tube size: 40x40x1.5mm

Weight: 450g/pc

3.Details

Item Name: big size square tube connector