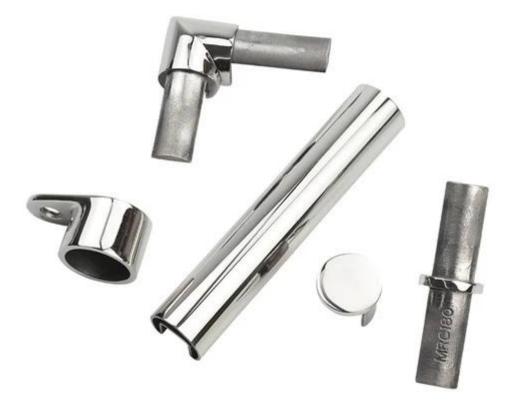

## - fittings: 180 degree connector, 90 degree connector, wall to rail connector, end cap

Square stainless steel mini top rail

- for 12mm glass
- Mirror or satin for option
- 5.8 meter per length
- all fittings available
- 21\*25mm
- groove 14-14mm, 5.8 meter per length
- fittings: 180 degree connector, 90 degree connector, wall to rail connector, end cap