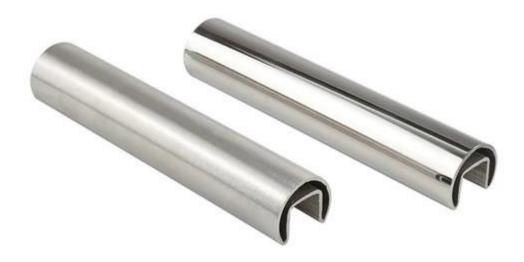

## 5.8 meter stainless steel mini slot rail for glass fencing or balcony

Round stainless steel mini top rail

- for 12mm glass
- Mirror or satin for option
- 5.8 meter per length
- all fittings available
- round dia25.4mm,
- groove 14-14mm, 5.8 meter per length