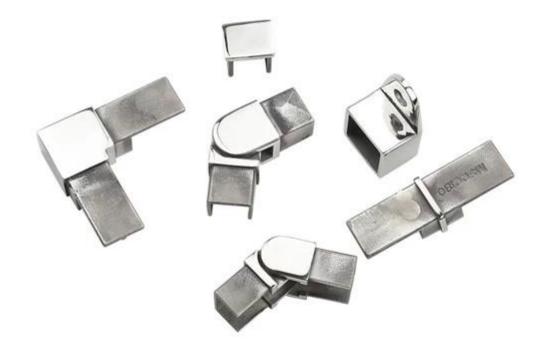

## - fittings: 180 degree connector, 90 degree connector, wall to rail connector, end cap

Square stainless steel mini top rail

- for 12mm glass
- Mirror or satin for option
- 5.8 meter per length
- all fittings available
- 21\*25mm
- groove 14-14mm, 5.8 meter per length
- fittings: 180 degree connector, 90 degree connector, wall to rail connector, end cap