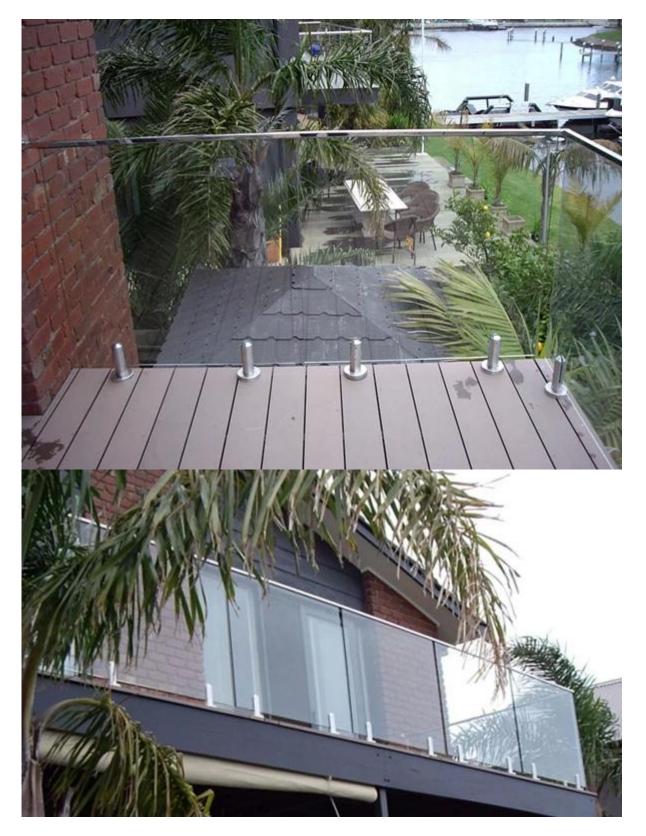

## 5.8 meter stainless steel mini slot rail for glass fencing or balcony

Round stainless steel mini top rail

- for 12mm glass
- Mirror or satin for option
- 5.8 meter per length
- all fittings available
- round dia25.4mm,
- groove 14-14mm, 5.8 meter per length

## - fittings: 180 degree connector, 90 degree connector, wall to rail connector, end cap

Square stainless steel mini top rail

- for 12mm glass
- Mirror or satin for option
- 5.8 meter per length
- all fittings available
- 21\*25mm
- groove 14-14mm, 5.8 meter per length
- fittings: 180 degree connector, 90 degree connector, wall to rail connector, end cap

Application: Use for fencing handrial, balcony handrail, stiar handrial

Contact details:

Claire: sales05@launch-china.cn