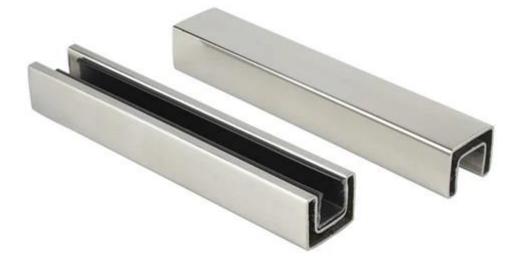

## - fittings: 180 degree connector, 90 degree connector, wall to rail connector, end cap

Square stainless steel mini top rail

- for 12mm glass
- Mirror or satin for option
- 5.8 meter per length
- all fittings available
- 21\*25mm
- groove 14-14mm, 5.8 meter per length
- fittings: 180 degree connector, 90 degree connector, wall to rail connector, end cap