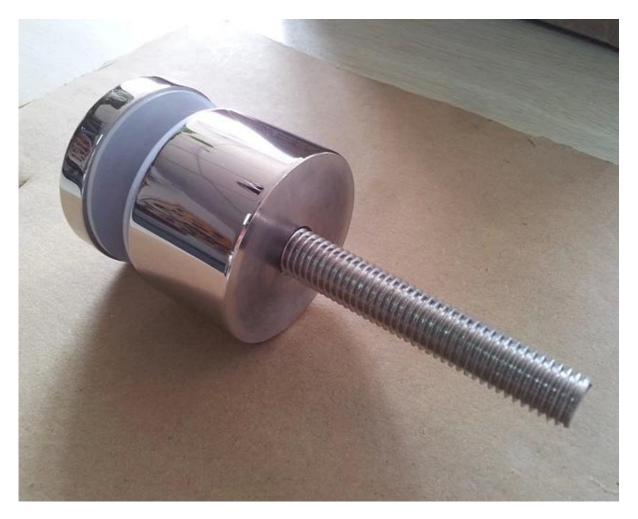

50mm polished stainless steel buttons

## **<u>1. Specifications :</u>**

- Material: Stainless steel 316
- Finish: Mirror polished or brushed
- For glass thickness: 6-19mm thickness
- Solid, high quality, rubber gasket included
- Model No.SF-50: 50\*12mm cap , 50\*30mm body , M12\*120 bolt, mount to concrete / M12\*72 bolt, mount to wood .