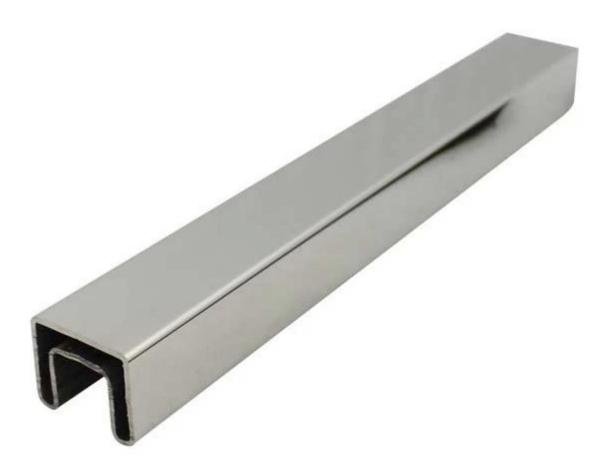

## 3. Slot top handrail , please refer to :

8K polish stainless steel 316L mini top handrail frameless glass railing design