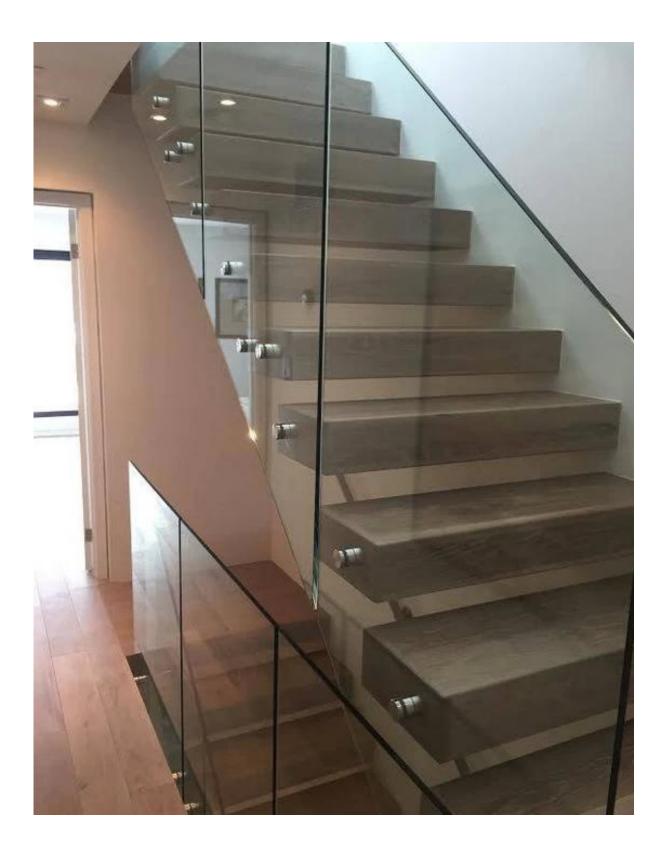

Packaging : 1pc/inner white box, 16pcs/box. Screw separately packaging.

2. 2" stainless steel standoff in frameless glass staircase glass balcony railing project :