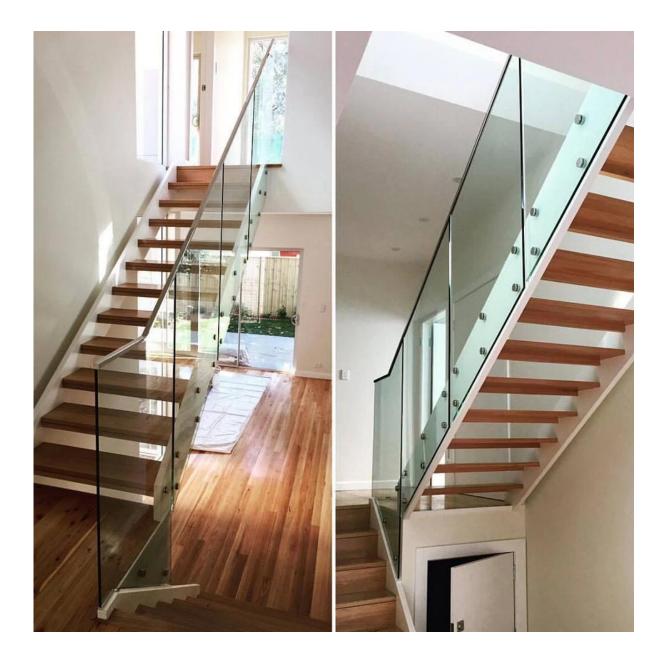

Packaging : 1pc/inner white box, 16pcs/box. Screw separately packaging.

2. 2" stainless steel standoff in frameless glass staircase glass balcony railing project :