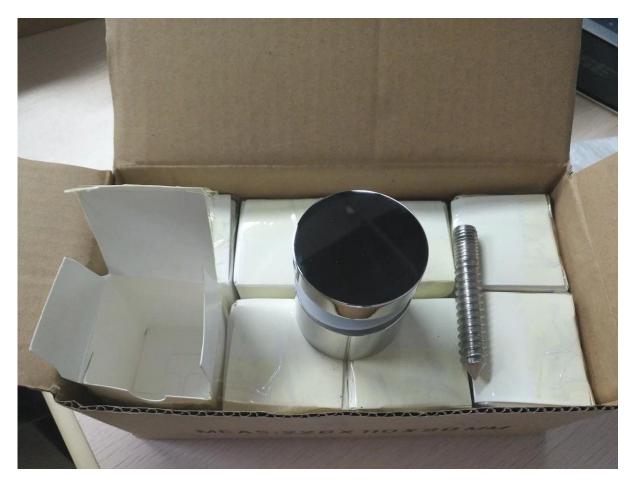

Packaging : 1pc/inner white box, 16pcs/box. Screw separately packaging.

2. 2" stainless steel standoff in frameless glass staircase glass balcony railing project :