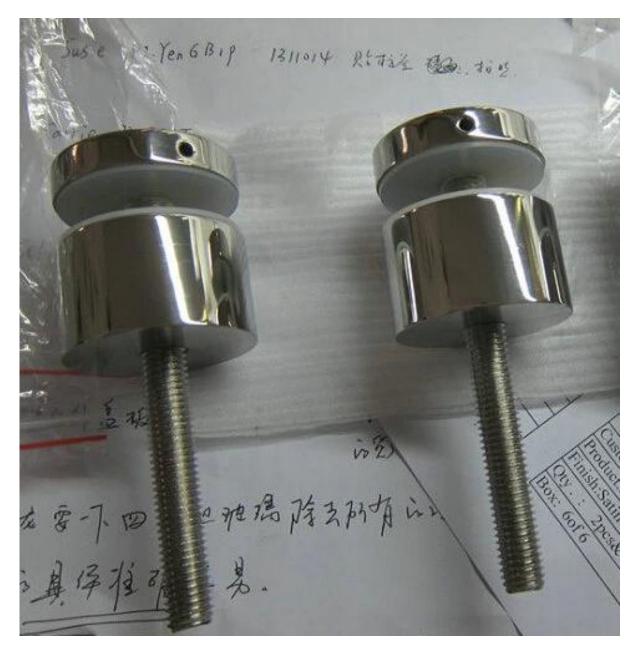

## **<u>1. Specifications :</u>**

- Material: Stainless steel 316
- Finish: Mirror polished or brushed
- For glass thickness: 6-19mm thickness
- Solid, high quality, rubber gasket included
- Model No.SF-50: 50\*12mm cap , 50\*30mm body , M12\*120 bolt, mount to concrete / M12\*72 bolt, mount to wood .

Packaging : 1pc/inner white box, 16pcs/box. Screw separately packaging.

2. 2" stainless steel standoff in frameless glass staircase glass balcony railing project :