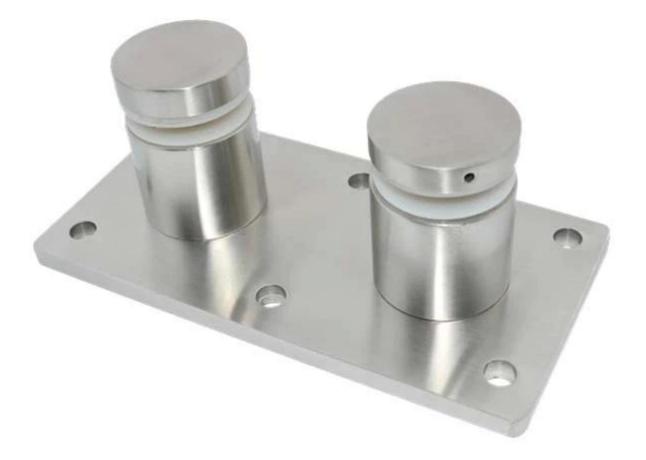

## 4. Model No.SF-50T multi mount standoffs , please refer to :

frameless glass balustrade glass holding hardware multi mount standoffs

Thank your for visting, Any interested or needs, please contact with me freely : Email: sales02@launch-china.cn .