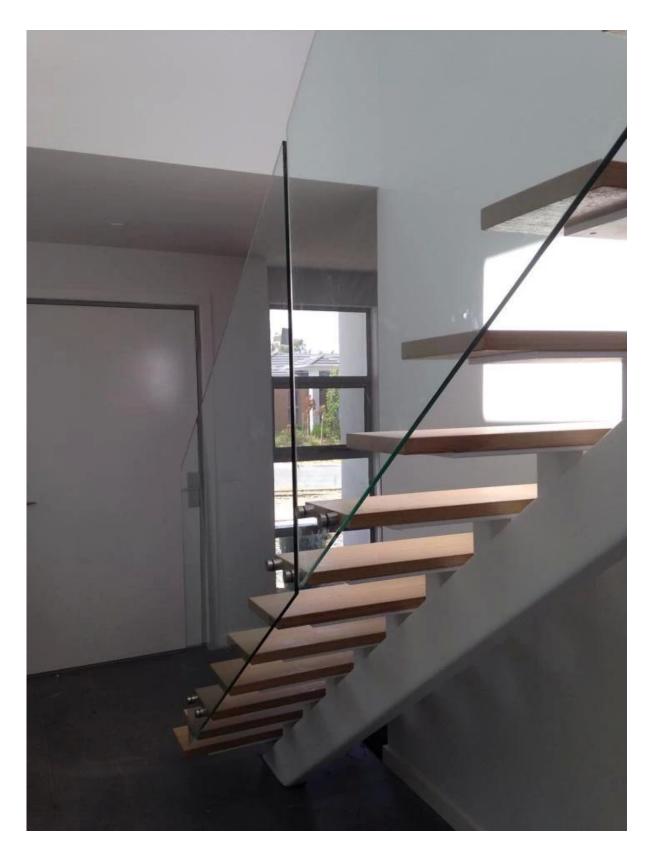

Packaging : 1pc/inner white box, 16pcs/box. Screw separately packaging.

2. 2" stainless steel standoff in frameless glass staircase glass balcony railing project :