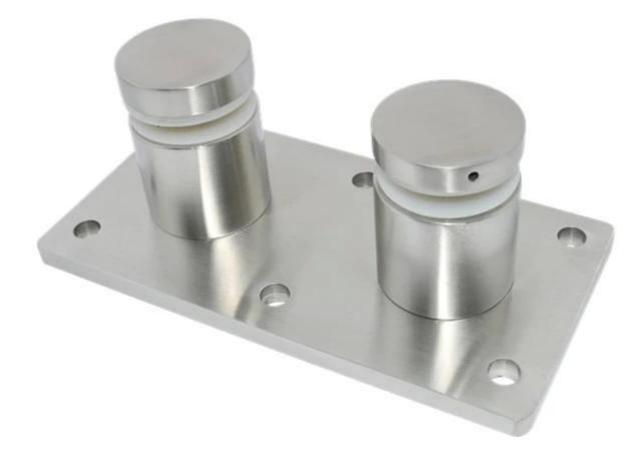

On some occasions customer will use double standoffs with mounting plate, it is much stronger . stainless steel standoff, bracket for glass panels, railing design