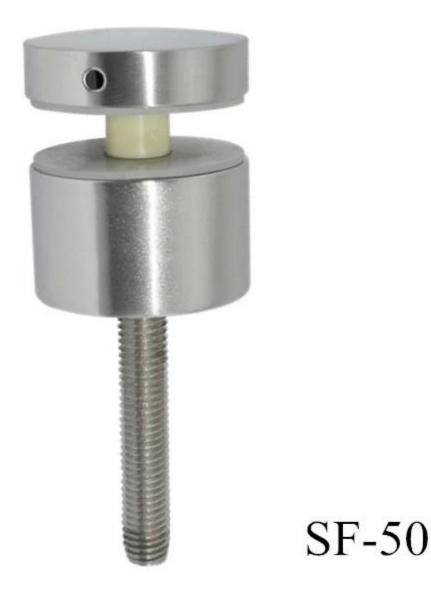

30mm standoff , SF-30 Wall mount glass railing hardware, glass standoff for outdoor balcony, standoff bracket for indoor stair

SF-30

50mm standoff , SF-50 50mm diameter glass standoff 316 stainless steel mounted into concrete

## SF-50T

Glass thickness varies from 8mm up to 19mm depending on where you apply the railings .

We also offer tempered glass clear or tinted .

Frameless glass railing projects with standoff bracket applied on balconies :