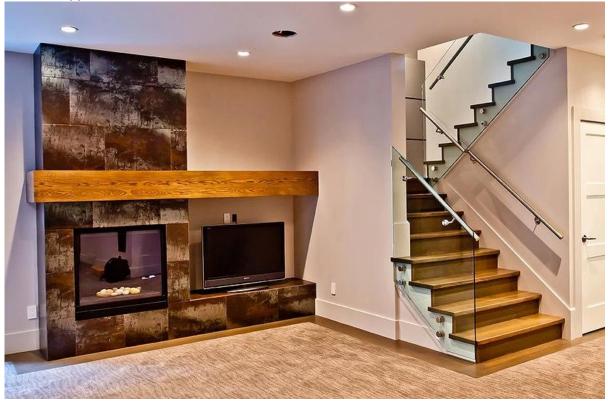

eel material , surface can be brushed or polished .

The common size for standoff is 30mm or 50mm diameter , below are the details .

30mm standoff , SF-30 Wall mount glass railing hardware, glass standoff for outdoor balcony, standoff bracket for indoor stair



SF-30

50mm standoff , SF-50 50mm diameter glass standoff 316 stainless steel mounted into concrete



On some occasions customer will use double standoffs with mounting plate, it is much stronger . stainless steel standoff, bracket for glass panels, railing design



## SF-50T

Glass thickness varies from 8mm up to 19mm depending on where you apply the railings .

We also offer tempered glass clear or tinted .



Frameless glass railing projects with standoff bracket applied on balconies :



Standoff applied on indoor stairs :