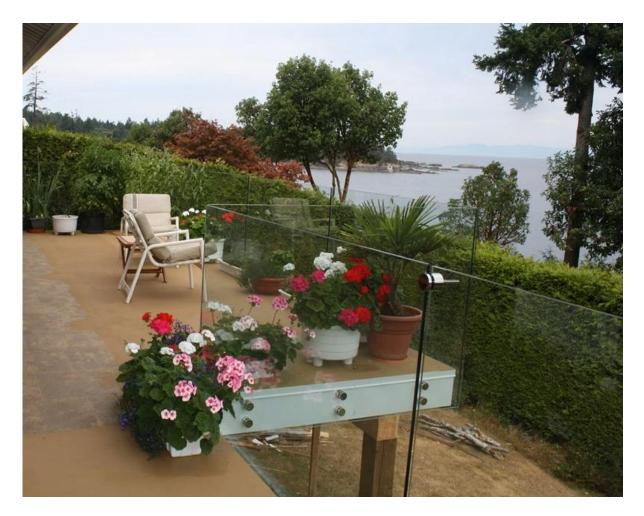

## SF-50T

Glass thickness varies from 8mm up to 19mm depending on where you apply the railings .

We also offer tempered glass clear or tinted .

Frameless glass railing projects with standoff bracket applied on balconies :