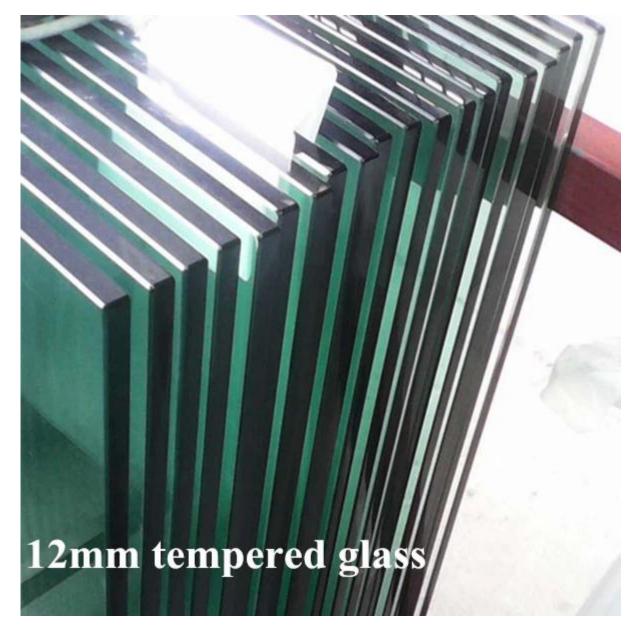

## SF-50T

Glass thickness varies from 8mm up to 19mm depending on where you apply the railings .

We also offer tempered glass clear or tinted .

Frameless glass railing projects with standoff bracket applied on balconies :