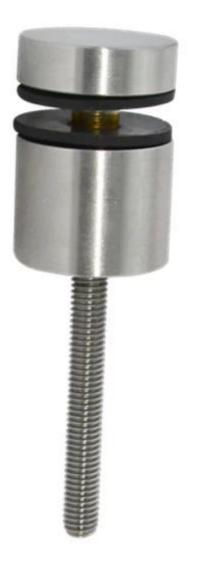

Standoff bracket is used to connect glass panels to wall or wood for frameless glass railing systems . It is made of stainless steel material , surface can be brushed or polished .

The common size for standoff is 30mm or 50mm diameter , below are the details .

30mm standoff , SF-30 Wall mount glass railing hardware, glass standoff for outdoor balcony, standoff bracket for indoor stair

SF-30

50mm standoff , SF-50 50mm diameter glass standoff 316 stainless steel mounted into concrete