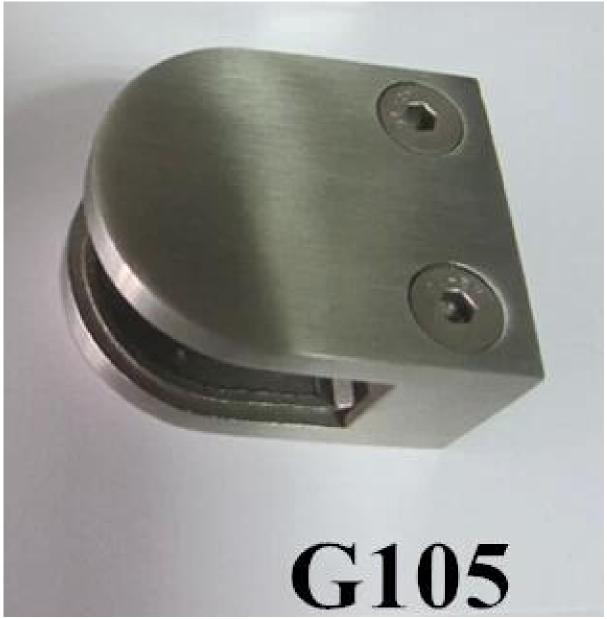

stainless steel D glass clamp for 12mm tempered glass railing

Size: 54x45x28mm Material: stainless steel 304/316; Finish: satin brushed or mirror polished;

Curved back for round post Diameter 42.4mm and 50.8mm; Flat back for square/retangular post 40x40/50x50mm or flat wall;

No drill on glass;

G105 for 12mm glass, 1/2" tempered glass;

Satin brushed;

Flat back, mirror polished; With plastic gasket

Inside part and accessories; Made by precision casting;