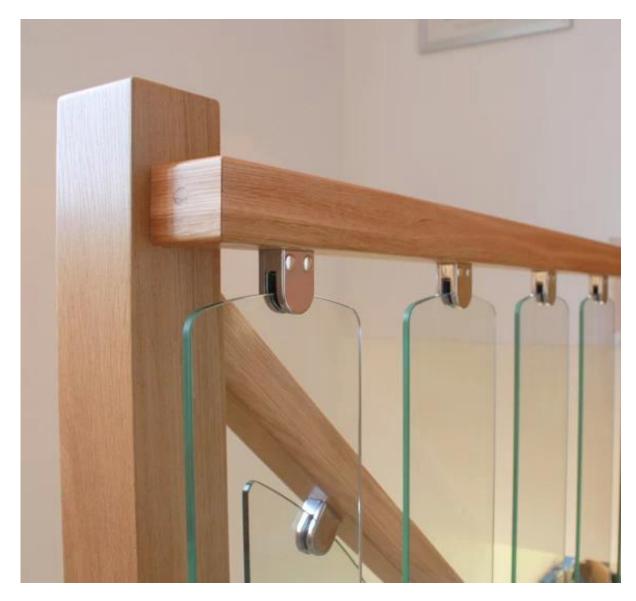

stainless steel D glass clamp for 12mm tempered glass railing

Size: 54x45x28mm Material: stainless steel 304/316; Finish: satin brushed or mirror polished;

Curved back for round post Diameter 42.4mm and 50.8mm; Flat back for square/retangular post 40x40/50x50mm or flat wall;

No drill on glass;

G105 for 12mm glass, 1/2" tempered glass;

Satin brushed;

Flat back, mirror polished; With plastic gasket

Inside part and accessories; Made by precision casting;

## Indoor glass balustrade, glass clamp on round post

Flat back glass clamp

Frameless glass balustade with glass spigotm click the picture below for more information;