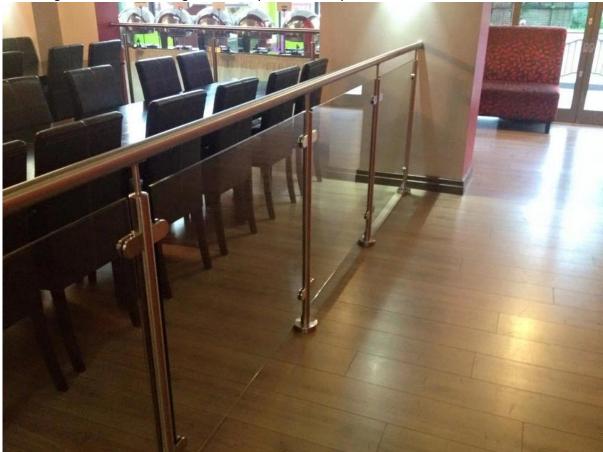

## Project

## Indoor glass balustrade, glass clamp on round post

Flat back glass clamp

Frameless glass balustade with glass spigotm click the picture below for more information;