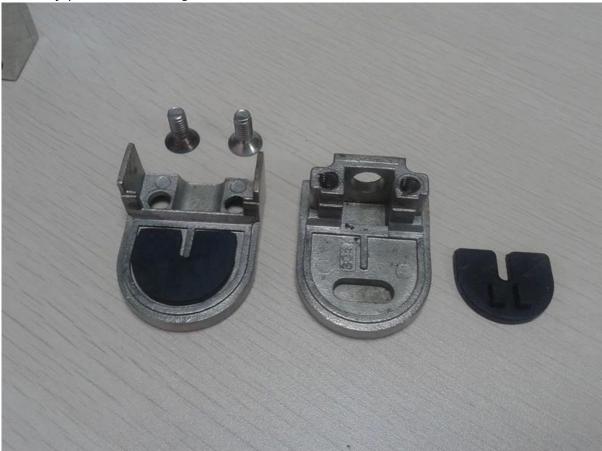

No drill on glass;

G105 for 12mm glass, 1/2" tempered glass;

Satin brushed;

Flat back, mirror polished; With plastic gasket

Inside part and accessories; Made by precision casting;