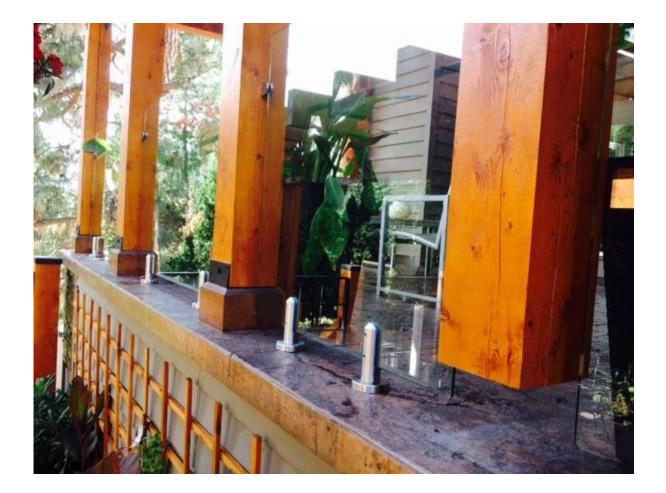

stainless steel D glass clamp for 12mm tempered glass railing

Size: 54x45x28mm Material: stainless steel 304/316; Finish: satin brushed or mirror polished;

Curved back for round post Diameter 42.4mm and 50.8mm; Flat back for square/retangular post 40x40/50x50mm or flat wall;

No drill on glass;

G105 for 12mm glass, 1/2" tempered glass;

Satin brushed;



Flat back, mirror polished; With plastic gasket



Inside part and accessories; Made by precision casting;



## Project

## Indoor glass balustrade, glass clamp on round post



Flat back glass clamp



Frameless glass balustade with glass spigotm click the picture below for more information;