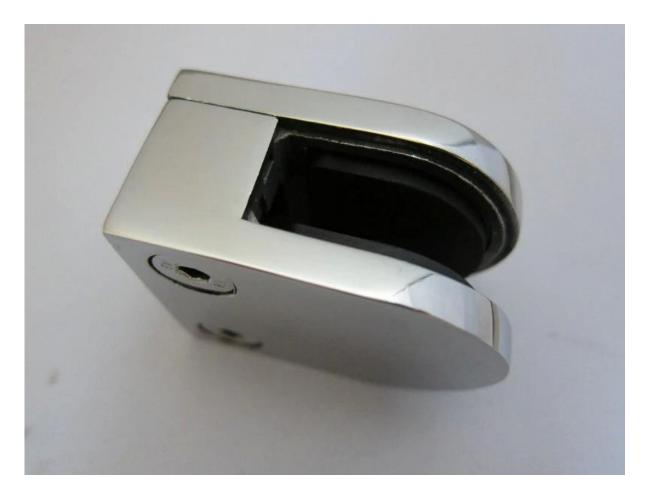

No drill on glass;

G105 for 12mm glass, 1/2" tempered glass;

Satin brushed;

Flat back, mirror polished; With plastic gasket

Inside part and accessories; Made by precision casting;