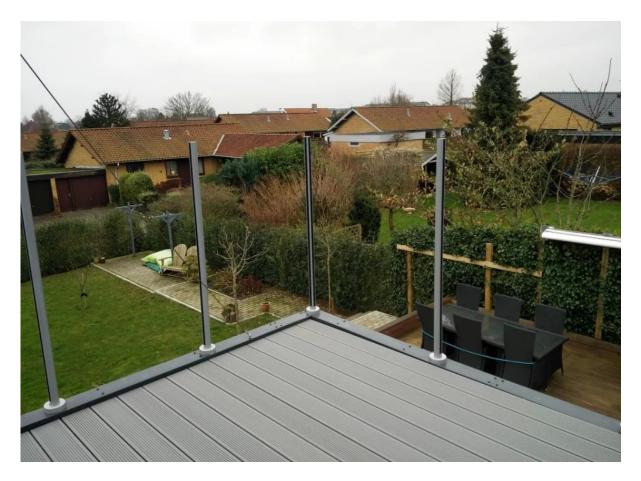

## AL-SP02/90

Post design sliver grey color;

Black powder coating;

Balcony, deck glass railing design:

Aluminum post for glass railing, a modern and durable design for home installation and commercial use, both for indoor and outdoor. It provides you a clear view and keeps the danger away from outside.