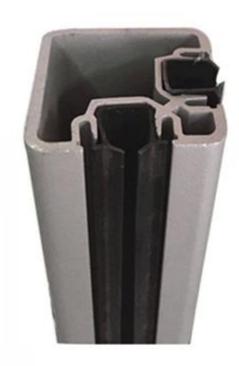

Accessories: top cap, bottom cover, glass seat, plastic slot for glass;

See more details pictures as below:

Square aluminum post types of ways;

Round aluminum post types of ways

## Round 1 way

Round 2 way 180 degree

Round 2 way 135 degree

Round 2 way 90 degree

Post with plastic slot;