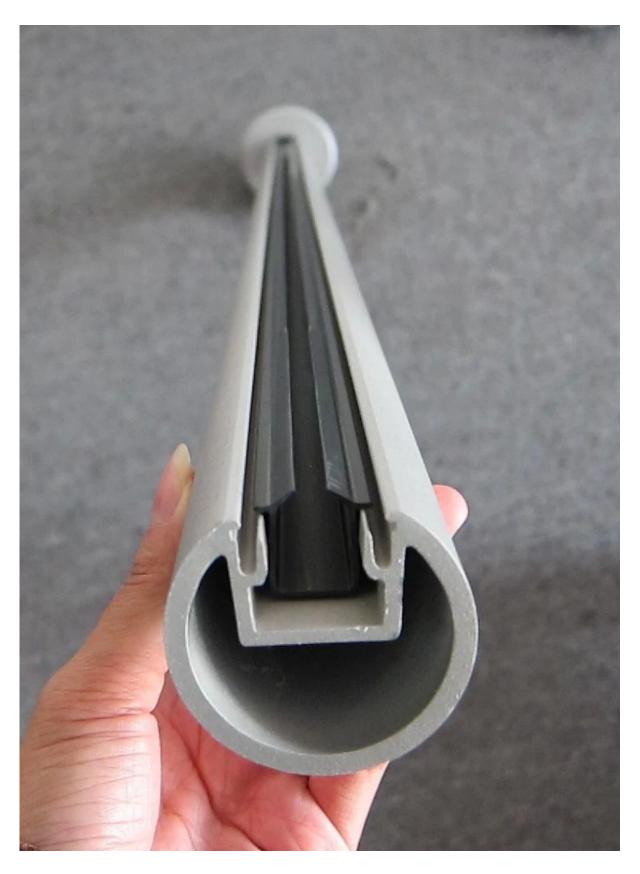

Accessories: top cap, bottom cover, glass seat, plastic slot for glass;

See more details pictures as below:

Square aluminum post types of ways;

Round aluminum post types of ways

## Round 1 way

Round 2 way 180 degree

Round 2 way 135 degree

Round 2 way 90 degree

Post with plastic slot;

## AL-SP02/90

Post design sliver grey color;

Black powder coating;

Balcony, deck glass railing design:

Aluminum post for glass railing, a modern and durable design for home installation and commercial use, both for indoor and outdoor. It provides you a clear view and keeps the danger away from outside.