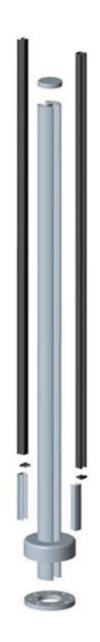

## 6063 T5 aluminum post for balcony design

Aluminum glass railing post

Extrusion 6063 T5;

Size: 50mm with 3mm thickness;

Height: cut to size, currently 1265mm, 1400mm, 1800mm;

Glass thickness: 10mm, 11.76mm, 12mm;

Accessories: top cap, bottom cover, glass seat, plastic slot for glass;

See more details pictures as below:

Square aluminum post types of ways;

Round aluminum post types of ways

## AL-SP02/90

Post design sliver grey color;

Black powder coating;

Balcony, deck glass railing design:

Aluminum post for glass railing, a modern and durable design for home installation and commercial use, both for indoor and outdoor. It provides you a clear view and keeps the danger away from outside.