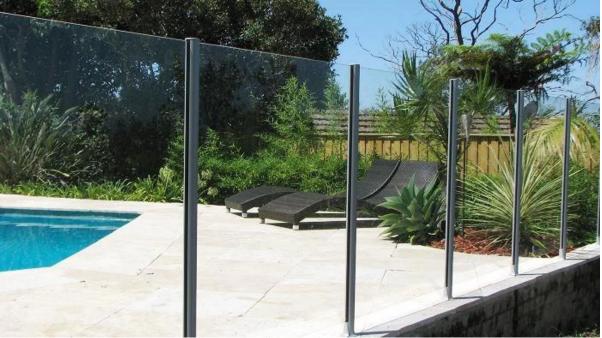

## AL-SP02/90

Post design sliver grey color;

Black powder coating;

Balcony, deck glass railing design:

Aluminum post for glass railing, a modern and durable design for home installation and commercial use, both for indoor and outdoor. It provides you a clear view and keeps the danger away from outside.