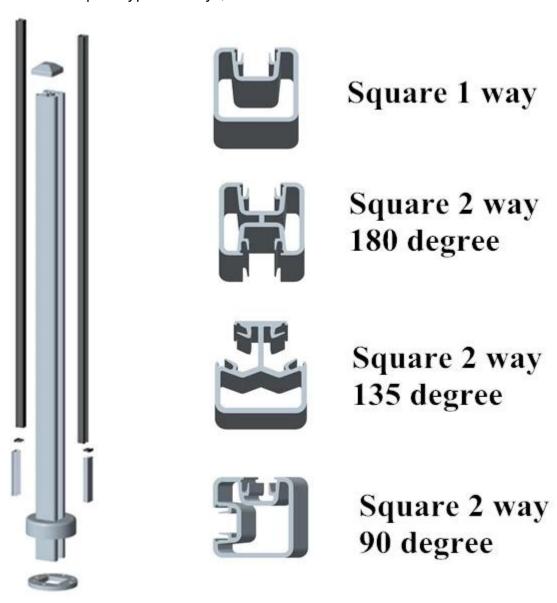

## 6063 T5 aluminum post for balcony design

Aluminum glass railing post

Extrusion 6063 T5;

Size: 50mm with 3mm thickness;

Height: cut to size, currently 1265mm, 1400mm, 1800mm;

Glass thickness: 10mm, 11.76mm, 12mm;

Accessories: top cap, bottom cover, glass seat, plastic slot for glass;

See more details pictures as below:

Square aluminum post types of ways;

Round aluminum post types of ways

## Round 1 way

Round 2 way 180 degree

Round 2 way 135 degree

Round 2 way 90 degree

Post with plastic slot;