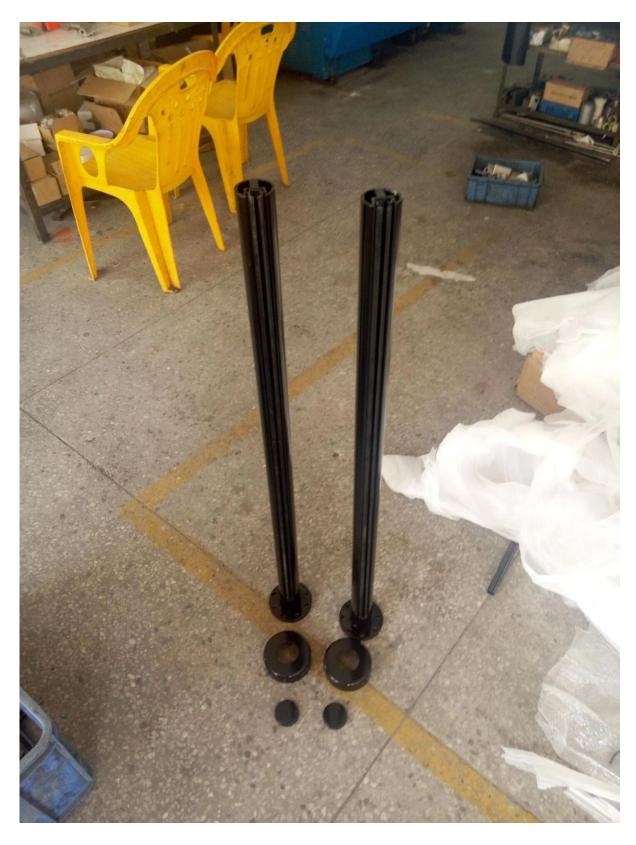

## AL-SP02/90

Post design sliver grey color;

Black powder coating;

Balcony, deck glass railing design:

Aluminum post for glass railing, a modern and durable design for home installation and commercial use, both for indoor and outdoor. It provides you a clear view and keeps the danger away from outside.