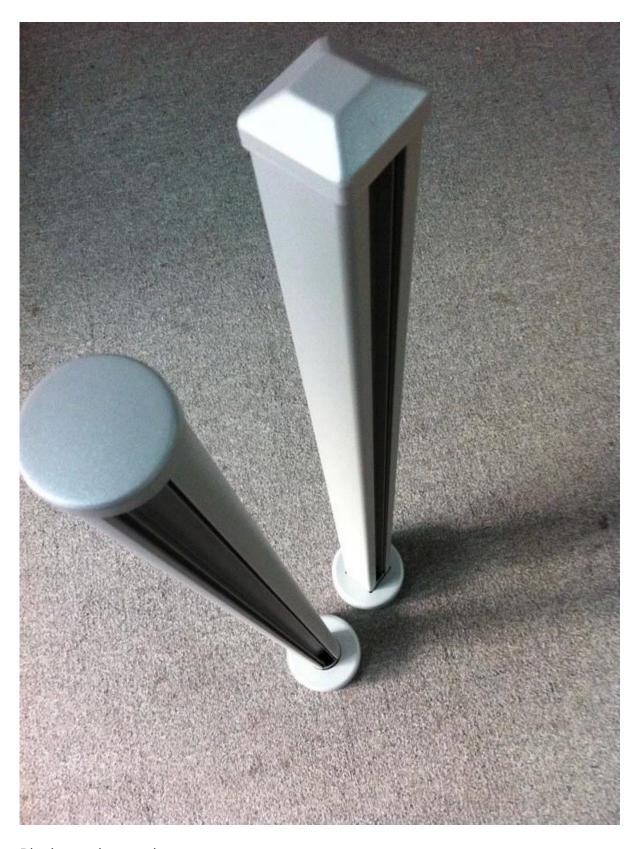

## 6063 T5 aluminum post for balcony design

Aluminum glass railing post

Extrusion 6063 T5;

Size: 50mm with 3mm thickness;

Height: cut to size, currently 1265mm, 1400mm, 1800mm;

Glass thickness: 10mm, 11.76mm, 12mm;

Accessories: top cap, bottom cover, glass seat, plastic slot for glass;

See more details pictures as below:

Square aluminum post types of ways;

Round aluminum post types of ways