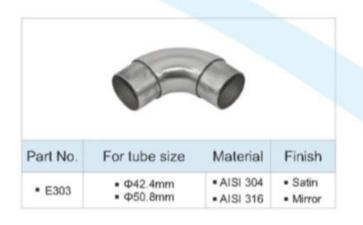

# **Project Photos:**

Round Type Stainless Steel Pipe Corner Connector / Pipe Elbow:

|             |               | /              |        |  |
|-------------|---------------|----------------|--------|--|
| and a state |               |                |        |  |
|             | 10.21         | A day to a day | Finish |  |
| Part No.    | For tube size | Material       | Finish |  |

| Part No. | For tube size          | Material              | Finish                                 |  |
|----------|------------------------|-----------------------|----------------------------------------|--|
| • E304   | • Φ42.4mm<br>• Φ50.8mm | AISI 304     AISI 316 | <ul><li>Satin</li><li>Mirror</li></ul> |  |