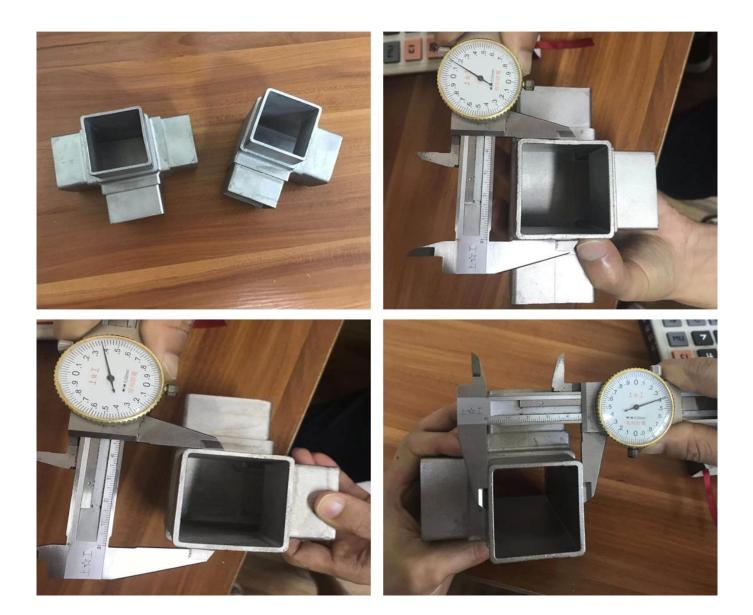

# Specifications:

| Item          | 8K Mirror Polished Gold Stainless Steel 3 Way 40mm 50mm Square<br>Tube Connector for Handrail Balustrade |
|---------------|----------------------------------------------------------------------------------------------------------|
| Material      | Stainless steel 304/316/316L                                                                             |
| Size          | 40mm/50mm                                                                                                |
| Thickness     | 1.5mm/2mm                                                                                                |
| Packing       | 1pc in 1 PP Bag + Inner White Box + Cardboard Box + Pallet                                               |
| Sample        | 1-3 PCS for free, Freight collect                                                                        |
| Delivery time | 10-20 workdays depends on order quantity                                                                 |
| MOQ           | 10 pieces                                                                                                |
| Payment       | General T/T 30% deposit, balance against BL copy                                                         |

### **Product Models:**

For use with 40\*40\*1.5(mm) tubes

S401

**S402** 

**S403** 

S404 For use with 50\*50\*2(mm) tubes:

S405

| 2 way tube connector  | For tube dimensions | Model        |
|-----------------------|---------------------|--------------|
| 2-way tube connector  |                     | S400         |
|                       | 40×20×1.5(mm)       | S400<br>S401 |
|                       | 40×40×1.5(mm)       | S401<br>S501 |
|                       | 50×50×1.5(mm)       |              |
|                       | 51×51×3.2(mm)       | S511         |
|                       |                     |              |
|                       |                     |              |
|                       |                     |              |
|                       |                     |              |
| 2 way tuba connector  | For tube dimensione | Madal        |
| 3-way tube connector  | For tube dimensions | Model        |
|                       | 40×40×1.5(mm)       | S402         |
|                       | 51×51×3.2(mm)       | S512         |
| N/2 -                 |                     |              |
|                       |                     |              |
|                       |                     |              |
|                       |                     |              |
|                       |                     |              |
|                       |                     |              |
| 3 way tube connector  | For tube dimensions | Model        |
| 3-way tube connector  |                     | S303         |
|                       | 30×30×1.5(mm)       | S303<br>S403 |
|                       | 40×40×1.5(mm)       | S403<br>S503 |
|                       | 50×50×2.0(mm)       | S503<br>S513 |
|                       | 51×51×3.2(mm)       | 3013         |
|                       |                     |              |
|                       |                     |              |
|                       |                     |              |
|                       |                     |              |
|                       |                     |              |
| 4-way tube connector  | For tube dimensions | Model        |
| T-way lube connector  | 40×40×1.5(mm)       | S404         |
|                       | 50×50×2.0(mm)       | S504         |
|                       | 51×51×3.2(mm)       | S514         |
|                       | J1^J1^J.2(IIIII)    | 0014         |
|                       |                     |              |
|                       |                     |              |
|                       |                     |              |
|                       |                     |              |
|                       |                     |              |
| 4-way tube connector  | For tube dimensions | Model        |
| , way table connector | 40×40×1.5(mm)       | S405         |
| -                     |                     | 0100         |
|                       |                     |              |
|                       |                     |              |
|                       |                     |              |
|                       |                     |              |
|                       |                     |              |
|                       |                     |              |
| L                     |                     | I            |