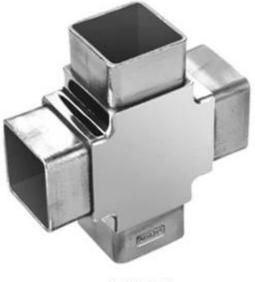

## 8K Mirror Polished Gold Stainless Steel 3 Way 40mm 50mm Square Tube Connector for Handrail Balustrade

### **Product Models:**

For use with 40\*40\*1.5(mm) tubes

S401

**S402** 

**S403** 

S404 For use with 50\*50\*2(mm) tubes:

S405

| 2 way tube connector  | For tube dimensions | Model        |
|-----------------------|---------------------|--------------|
| 2-way tube connector  |                     | S400         |
|                       | 40×20×1.5(mm)       | S400<br>S401 |
|                       | 40×40×1.5(mm)       | S401<br>S501 |
|                       | 50×50×1.5(mm)       |              |
|                       | 51×51×3.2(mm)       | S511         |
|                       |                     |              |
|                       |                     |              |
|                       |                     |              |
|                       |                     |              |
| 2 way tuba connector  | For tube dimensione | Madal        |
| 3-way tube connector  | For tube dimensions | Model        |
|                       | 40×40×1.5(mm)       | S402         |
|                       | 51×51×3.2(mm)       | S512         |
| N/2 -                 |                     |              |
|                       |                     |              |
|                       |                     |              |
|                       |                     |              |
|                       |                     |              |
|                       |                     |              |
| 3 way tube connector  | For tube dimensions | Model        |
| 3-way tube connector  |                     | S303         |
|                       | 30×30×1.5(mm)       | S303<br>S403 |
|                       | 40×40×1.5(mm)       | S403<br>S503 |
|                       | 50×50×2.0(mm)       | S503<br>S513 |
|                       | 51×51×3.2(mm)       | 3013         |
|                       |                     |              |
|                       |                     |              |
|                       |                     |              |
|                       |                     |              |
|                       |                     |              |
| 4-way tube connector  | For tube dimensions | Model        |
| T-way lube connector  | 40×40×1.5(mm)       | S404         |
|                       | 50×50×2.0(mm)       | S504         |
|                       | 51×51×3.2(mm)       | S514         |
|                       | J1^J1^J.2(IIIII)    | 0014         |
|                       |                     |              |
|                       |                     |              |
|                       |                     |              |
|                       |                     |              |
|                       |                     |              |
| 4-way tube connector  | For tube dimensions | Model        |
| , way table connector | 40×40×1.5(mm)       | S405         |
| -                     |                     | 0100         |
|                       |                     |              |
|                       |                     |              |
|                       |                     |              |
|                       |                     |              |
|                       |                     |              |
|                       |                     |              |
| L                     |                     | I            |