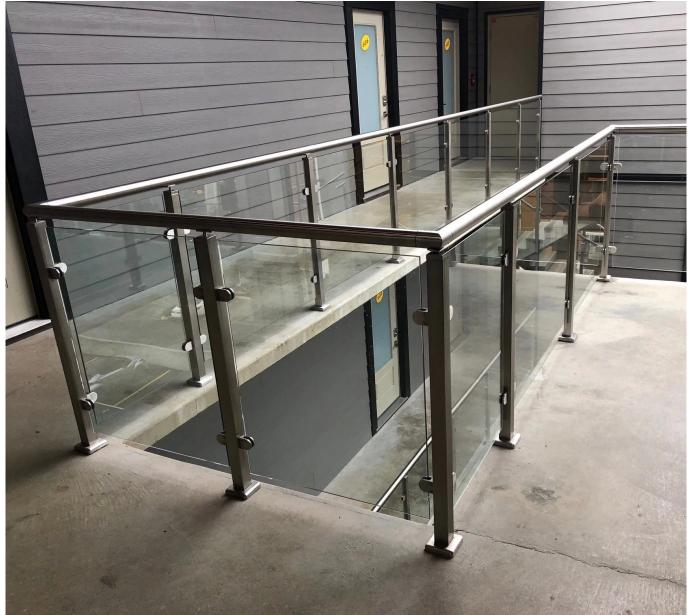

Finish                                 |  |
|----------|------------------------|-----------------------|----------------------------------------|--|
| • E304   | • Φ42.4mm<br>• Φ50.8mm | AISI 304     AISI 316 | <ul><li>Satin</li><li>Mirror</li></ul> |  |

|          | 3             | 1 mar    |        |
|----------|---------------|----------|--------|
|          |               |          |        |
|          |               |          |        |
| Part No. | For tube size | Material | Finish |



| Part No. | For tube size | Material              | Finish                                 |  |
|----------|---------------|-----------------------|----------------------------------------|--|
| • E307   | • <b>Φ</b> 43 | AISI 304     AISI 316 | <ul><li>Satin</li><li>Mirror</li></ul> |  |





#### Delivery & Packaging

--Delivery: 3-5 days by air. 10-15 days by sea

--Packing: one piece into one plastic bag, 3 pieces into one box.

--Regular lead time: 3-5 days if goods are in stock. 15-20 days if goods are not in stock. ( It depents on quantity)





Contact us now for more information: Email: sales03@launch-china.cn Mob/Whatsapp: +8613686807796