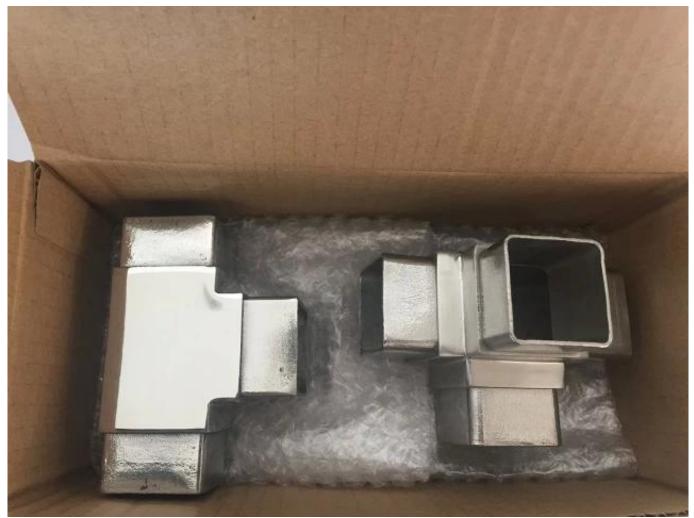

#### Delivery & Packaging

--Delivery: 3-5 days by air. 10-15 days by sea

--Packing: one piece into one plastic bag, 3 pieces into one box.

--Regular lead time: 3-5 days if goods are in stock. 15-20 days if goods are not in stock. ( It depents on quantity)