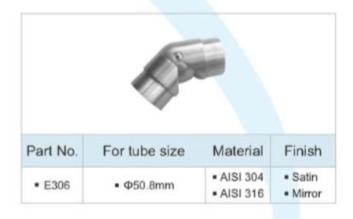

# **Project Photos:**

Round Type Stainless Steel Pipe Corner Connector / Pipe Elbow:

|             |               | /              |        |  |
|-------------|---------------|----------------|--------|--|
| and a state |               |                |        |  |
|             | 10.21         | A day to a day | Finish |  |
| Part No.    | For tube size | Material       | Finish |  |

| Part No. | For tube size          | Material              | Finish                                 |  |
|----------|------------------------|-----------------------|----------------------------------------|--|
| • E304   | • Φ42.4mm<br>• Φ50.8mm | AISI 304     AISI 316 | <ul><li>Satin</li><li>Mirror</li></ul> |  |