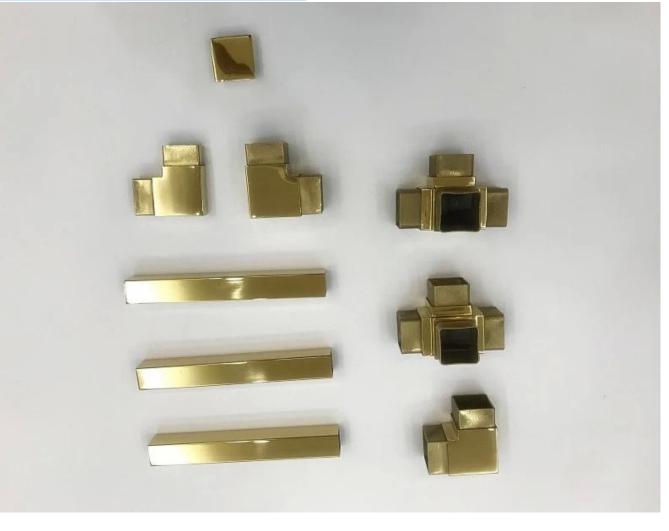

## 8K Mirror Polished Gold Stainless Steel 3 Way 40mm 50mm Square Tube Connector for Handrail Balustrade

### **Product Models:**

For use with 40\*40\*1.5(mm) tubes

S401

**S402** 

**S403** 

S404 For use with 50\*50\*2(mm) tubes:

S405

| 2 way tube connector  | For tube dimensions | Model        |
|-----------------------|---------------------|--------------|
| 2-way tube connector  |                     | S400         |
|                       | 40×20×1.5(mm)       | S400<br>S401 |
|                       | 40×40×1.5(mm)       | S401<br>S501 |
|                       | 50×50×1.5(mm)       |              |
|                       | 51×51×3.2(mm)       | S511         |
|                       |                     |              |
|                       |                     |              |
|                       |                     |              |
|                       |                     |              |
| 2 way tuba connector  | For tube dimensione | Madal        |
| 3-way tube connector  | For tube dimensions | Model        |
|                       | 40×40×1.5(mm)       | S402         |
|                       | 51×51×3.2(mm)       | S512         |
| N/2 -                 |                     |              |
|                       |                     |              |
|                       |                     |              |
|                       |                     |              |
|                       |                     |              |
|                       |                     |              |
| 3 way tube connector  | For tube dimensions | Model        |
| 3-way tube connector  |                     | S303         |
|                       | 30×30×1.5(mm)       | S303<br>S403 |
|                       | 40×40×1.5(mm)       | S403<br>S503 |
|                       | 50×50×2.0(mm)       | S503<br>S513 |
|                       | 51×51×3.2(mm)       | 3013         |
|                       |                     |              |
|                       |                     |              |
|                       |                     |              |
|                       |                     |              |
|                       |                     |              |
| 4-way tube connector  | For tube dimensions | Model        |
| T-way lube connector  | 40×40×1.5(mm)       | S404         |
|                       | 50×50×2.0(mm)       | S504         |
|                       | 51×51×3.2(mm)       | S514         |
|                       | J1^J1^J.2(IIIII)    | 0014         |
|                       |                     |              |
|                       |                     |              |
|                       |                     |              |
|                       |                     |              |
|                       |                     |              |
| 4-way tube connector  | For tube dimensions | Model        |
| , way table connector | 40×40×1.5(mm)       | S405         |
| -                     |                     | 0100         |
|                       |                     |              |
|                       |                     |              |
|                       |                     |              |
|                       |                     |              |
|                       |                     |              |
|                       |                     |              |
| L                     |                     | I            |