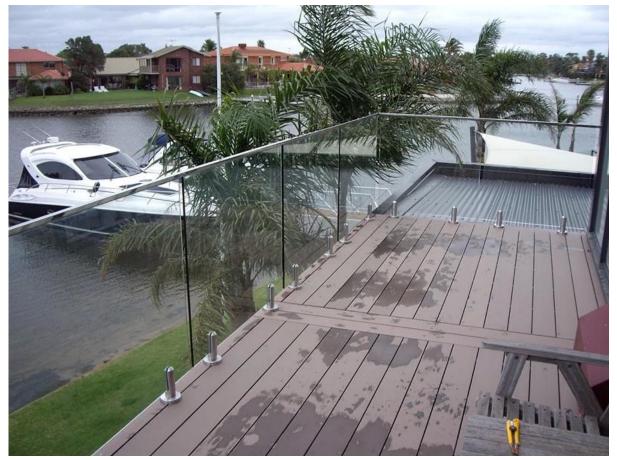

## Project photos:

1. House plans house stainless steel handrail slot tube indoor glass railings:

2.Balcony railing designs stainless steel handrail slot tube project:

Spigot: javascript:void(0);/\*1464243645885\*/