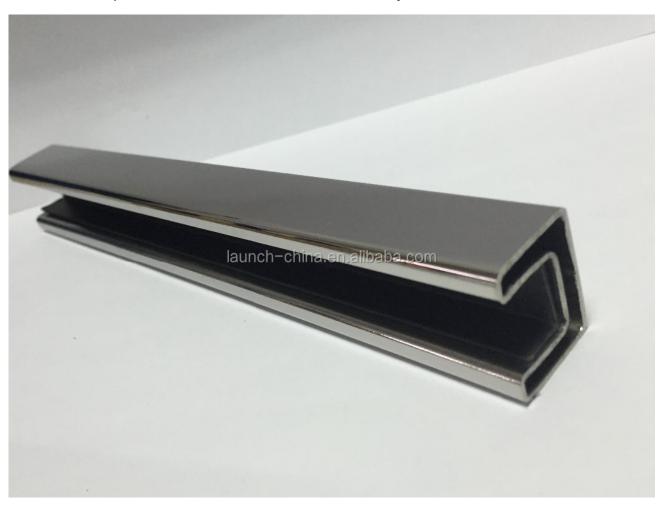

### Stainless steel slot handrail tube 8K polish stainless steel slot handrail tube for 10-12.0mm thickness glass

### **Square slot tube:**

• tube size: diameter 25\*21mm

wall thickness: 1.5-2mmgroove size: 14\*14mm

• each piece 5.8meter, and can be cut as your demands