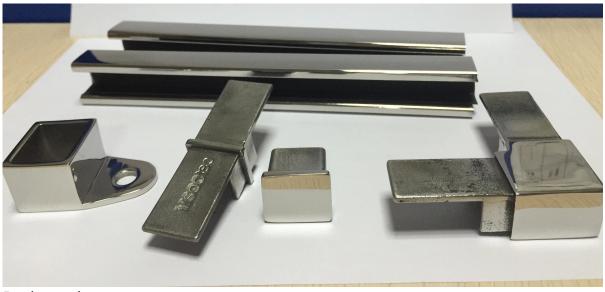

## Fittings:

- square end cap
- square 90 degree connector
- square 180 degree connector
- square wall connector
- material: AISI 304/AISI316/AISI316L
- Finish: brush or mirror
- Application:used for frameless glass fencing ,glass balustrade, top railing