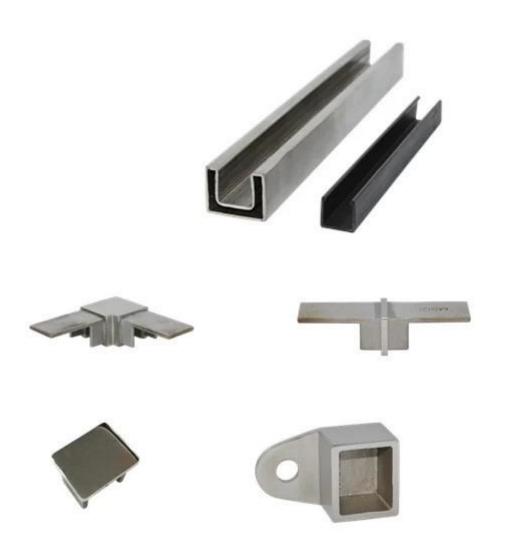

## Fittings:

- square end cap
- square 90 degree connector
- square 180 degree connector
- square wall connector
- material: AISI 304/AISI316/AISI316L
- Finish: brush or mirror
- Application:used for frameless glass fencing ,glass balustrade, top railing