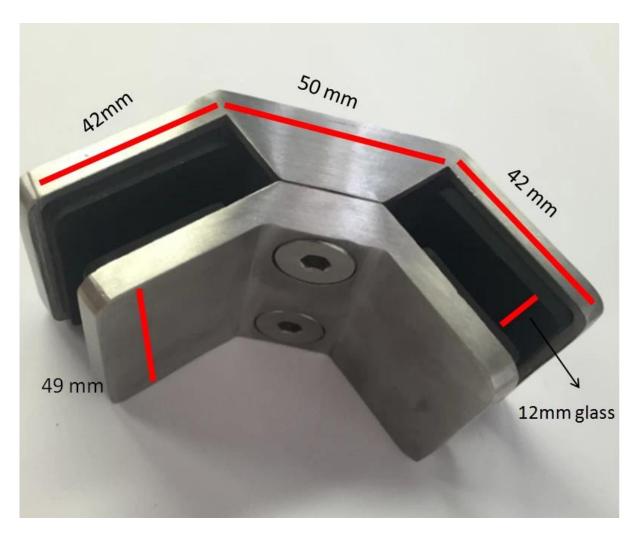

#### Desciption

Glass clamp model nomber: PV-90

Material: stainless steel 316 Finish: polished or brushed

Application: to hold 90 degree corner glass panel

Size: please see below drawing For glass thickness: 12-15mm glass

Net weight: 41g

Manufacture method: casting (high quality)

Minimum order quantity: one piece

For modern home design and commerical building glass railing both

OEM is welcom

Products details
Brushed finish

Polished finish