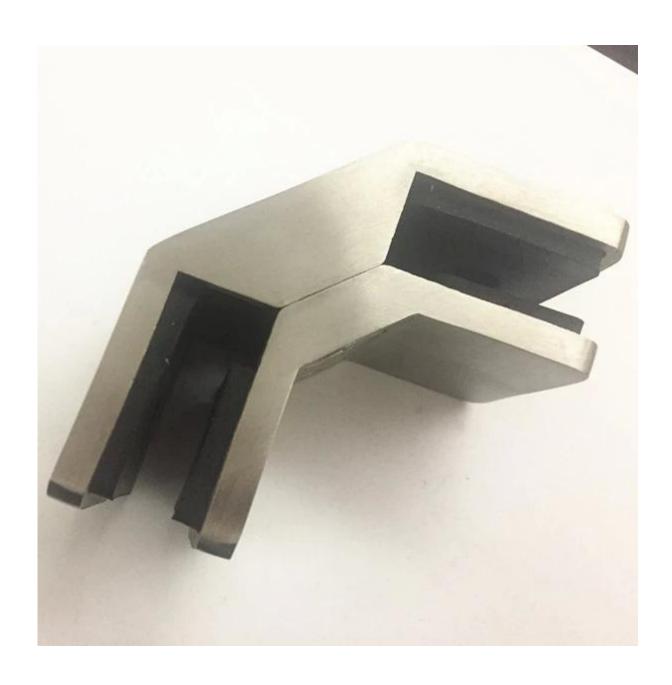

Net weight: 41g

Manufacture method: casting (high quality)

Minimum order quantity: one piece

For modern home design and commerical building glass railing both

OEM is welcom

Products details
Brushed finish

Polished finish