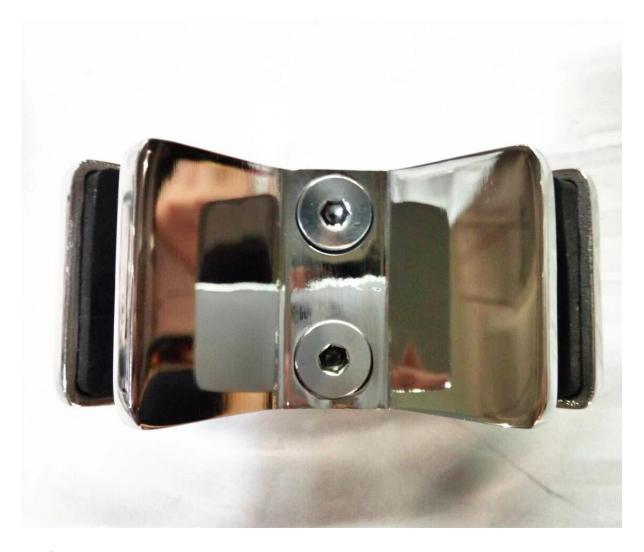

Net weight: 41g

Manufacture method: casting (high quality)

Minimum order quantity: one piece

For modern home design and commerical building glass railing both

OEM is welcom

Products details
Brushed finish

Polished finish