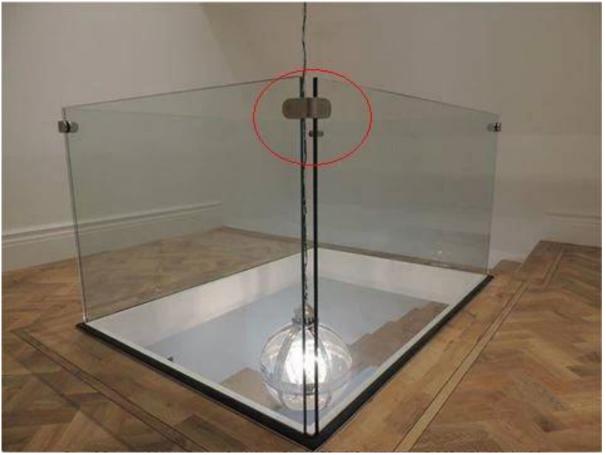

Projects

#### Desciption

Glass clamp model nomber: PV-90

Material: stainless steel 316 Finish: polished or brushed

Application: to hold 90 degree corner glass panel

Size: please see below drawing For glass thickness: 12-15mm glass