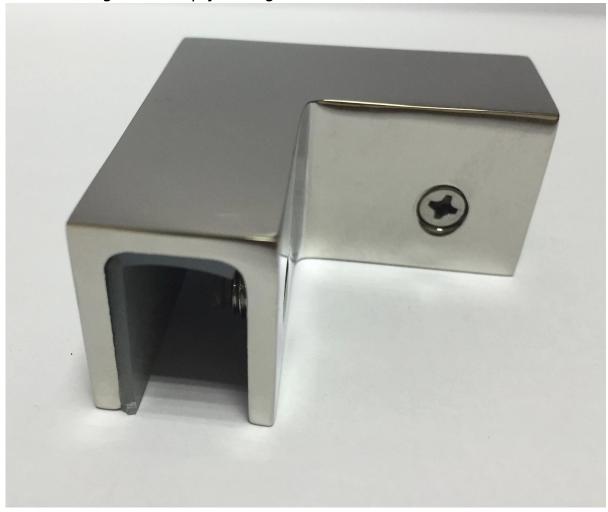

#### Desciption

Glass clamp model nomber: PV-90

Material: stainless steel 316 Finish: polished or brushed

Application: to hold 90 degree corner glass panel

Size: please see below drawing For glass thickness: 12-15mm glass

Net weight: 41g

Manufacture method: casting (high quality)

Minimum order quantity: one piece

For modern home design and commerical building glass railing both

OEM is welcom

Products details
Brushed finish

Polished finish