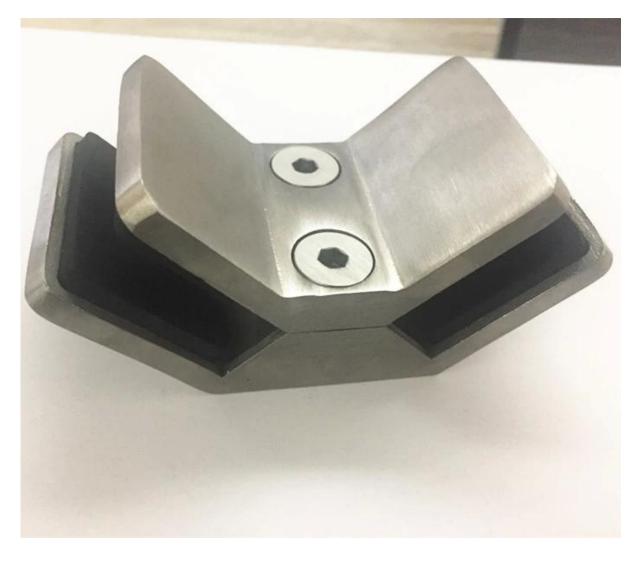

Net weight: 41g

Manufacture method: casting (high quality)

Minimum order quantity: one piece

For modern home design and commerical building glass railing both

OEM is welcom

Products details
Brushed finish

Polished finish