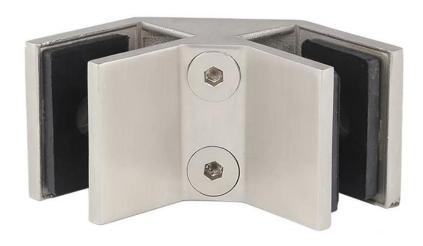

## 1.Desciption

- --Model No.:PV-90
- --Glass to glass clamp
- --Size: 50\*51.3MM
- --For glass thickness: 8-12mm

## 2. Product picture

3.Project show