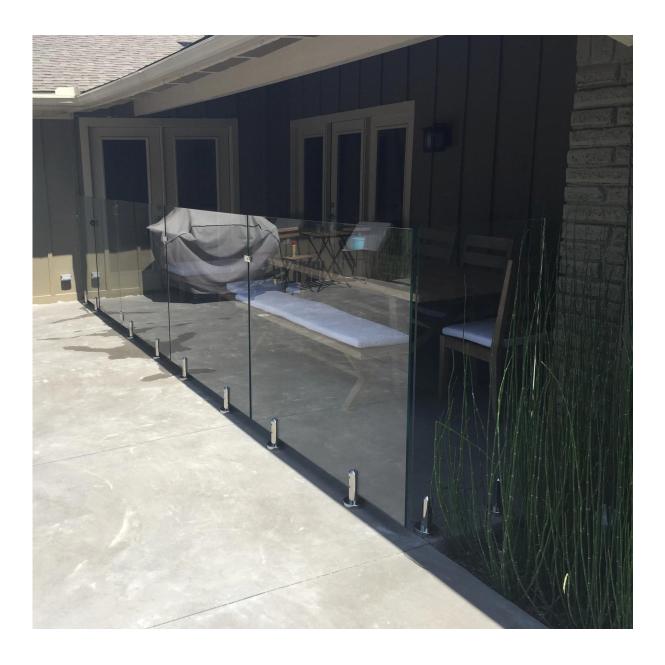

## 1.Desciption

- --Model No.:PV-90
- --Glass to glass clamp
- --Size: 50\*51.3MM
- --For glass thickness: 8-12mm

## 2. Product picture







3.Project show



## 3.Delivery & Packing

Delivery: 3-5 days by express. 10-15 days by shipping Packing: one pc into one plastic bag. 10 pcs into one box.
Lead time: about 20 days after payment. (It depent on quantity)





5. Factory & Certification

















| 2121      | 7999        | 6653   |
|-----------|-------------|--------|
| 200       | Statistics. | -      |
| SERVICE . | 816         | 8/61   |
| 1965      | 400         | 1000   |
|           | 4.00        | 200    |
|           |             | -      |
|           | 1 100       | 100.0  |
|           | 44          |        |
| #150.     | 2/10        |        |
| Destroit  | (Berbed )   | herten |
|           | forth       |        |
|           | 100         | 27     |
|           |             | 7/     |
|           |             | -