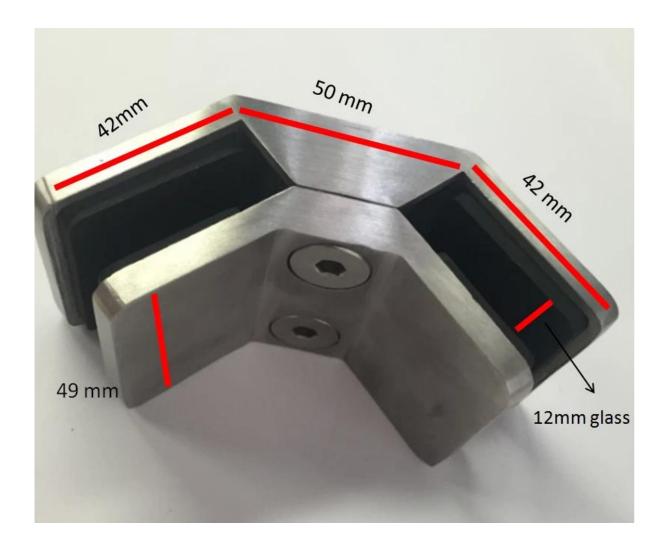

## 1.Desciption

- --Model No.:PV-90
- --Glass to glass clamp
- --Size: 50\*51.3MM
- --For glass thickness: 8-12mm

## 2. Product picture

3.Project show