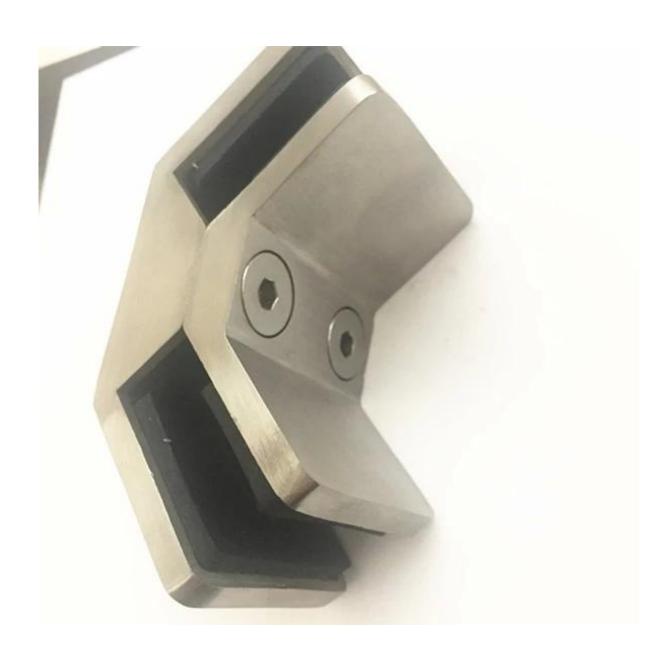

Back view. of 90 degree stainless steel glass clamp

bottom view. of 90 degree stainless steel glass clamp

side view . of 90 degree stainless steel glass clamp

-Dimensions for stainless steel glass clamp for 12-15mm glass  $90 \ degree$ 