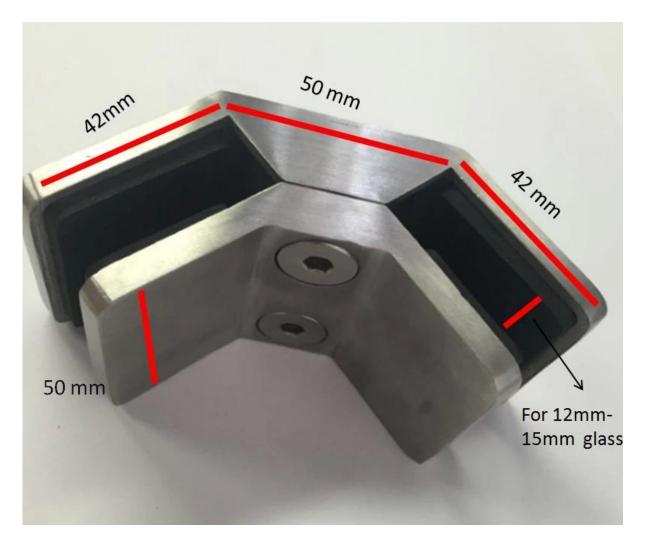

Back view. of 90 degree stainless steel glass clamp

bottom view. of 90 degree stainless steel glass clamp

side view . of 90 degree stainless steel glass clamp

-Dimensions for stainless steel glass clamp for 12-15mm glass  $90 \ degree$ 