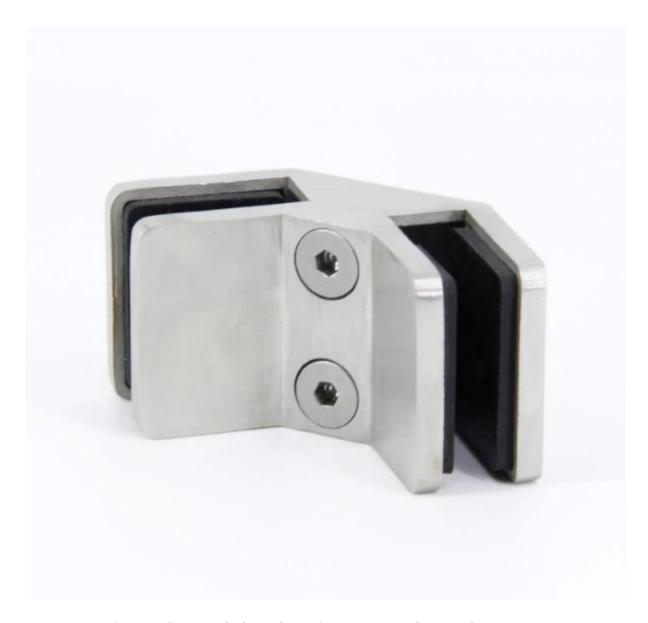

Back view. of 90 degree stainless steel glass clamp

bottom view. of 90 degree stainless steel glass clamp

side view . of 90 degree stainless steel glass clamp

-Dimensions for stainless steel glass clamp for 12-15mm glass  $90 \ degree$ 