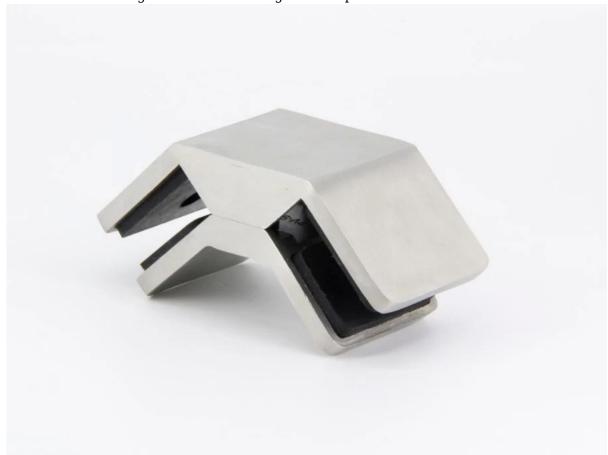

## 90 degree corner glass clamps in between glass panels used at the corner

- Features for stainless steel 90 degree corner glass clamps in between glass panels
- -90 degree , used at the corner in between 2 glass panels
- made by precison casting
- -316 stainless steel
- brushed finish
- Photos for s<u>90 degree corner glass clamps</u> as below

Back view. of 90 degree stainless steel glass clamp

bottom view. of 90 degree stainless steel glass clamp

side view . of 90 degree stainless steel glass clamp

-Dimensions for stainless steel glass clamp for 12-15mm glass  $90 \ degree$ 