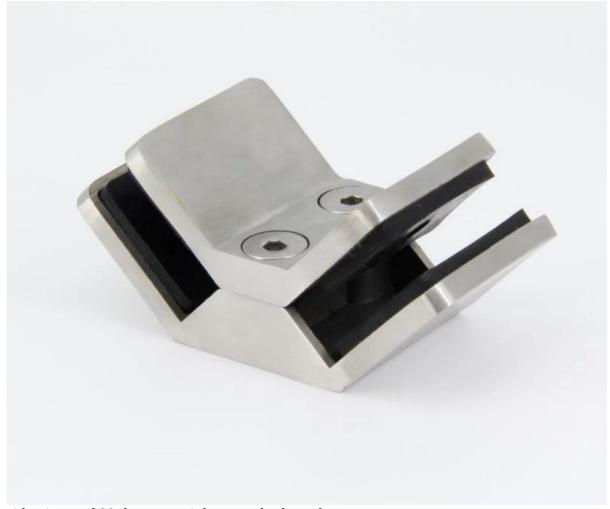

Back view. of 90 degree stainless steel glass clamp

bottom view. of 90 degree stainless steel glass clamp

side view . of 90 degree stainless steel glass clamp

-Dimensions for stainless steel glass clamp for 12-15mm glass  $90 \ degree$ 