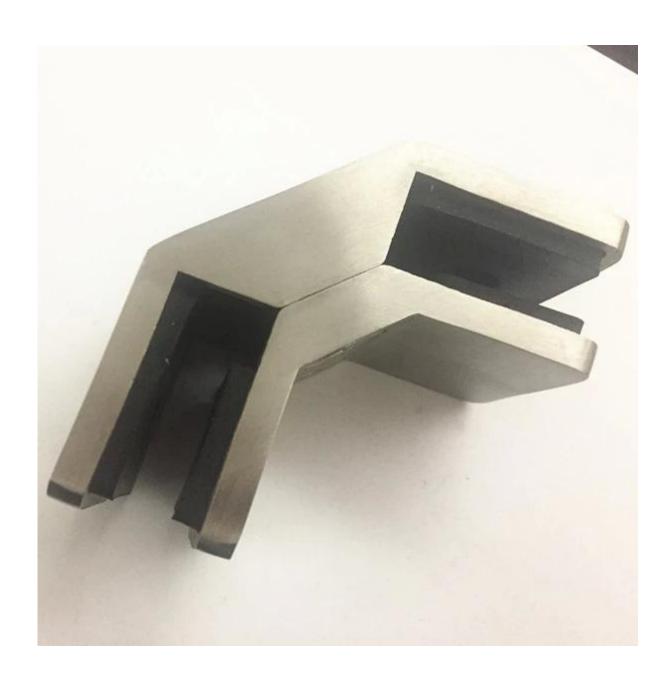

## 90 degree corner glass clamps in between glass panels used at the corner

- Features for stainless steel 90 degree corner glass clamps in between glass panels
- -90 degree , used at the corner in between 2 glass panels
- made by precison casting
- -316 stainless steel
- brushed finish
- Photos for s<u>90 degree corner glass clamps</u> as below

Back view. of 90 degree stainless steel glass clamp

bottom view. of 90 degree stainless steel glass clamp

side view . of 90 degree stainless steel glass clamp

-Dimensions for stainless steel glass clamp for 12-15mm glass  $90 \ degree$ 