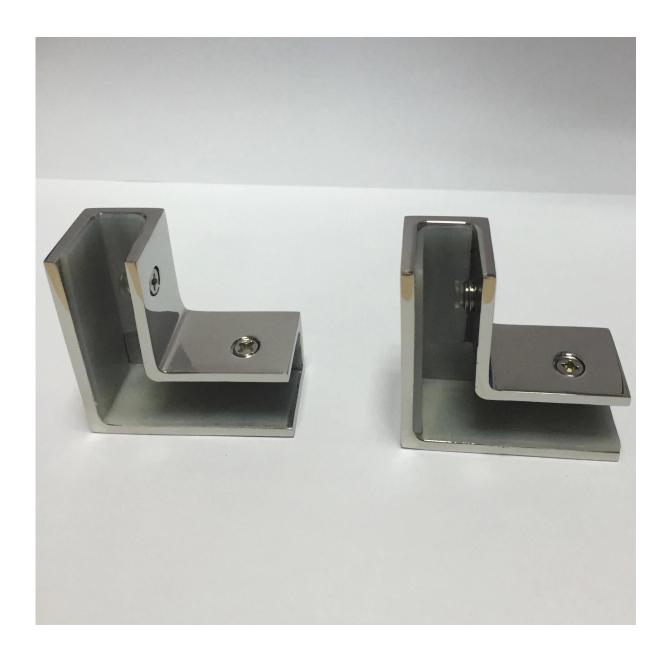

## 90 degree stainless steel glass clamp for corner use

- --Made of stainless steel 316 (stainless steel 304 is available)
- --For 8-12mm glass
- --For use in 90 degree corner tempered glass design
- --Gasket is included

## Corner glass clamp details

Top view



Bottom view



<u>Project</u>





## <u>Delivery & Packing</u>

- --Delivery time: 5-7 days by air. 15-20 days by sea.
- --Packaging: one pc into one plastic bag. 10 pcs into one box.
- --Regular lead time: 7 days if producets are in stock. About 20 days if products are not in stock. It depents on quantity.



Company info:







Contact details:

Claire Fan sales 05@launch-china.cn What sapp/Phone: 0086 13129593615

We chat: 13129593615

Skype: launch-05