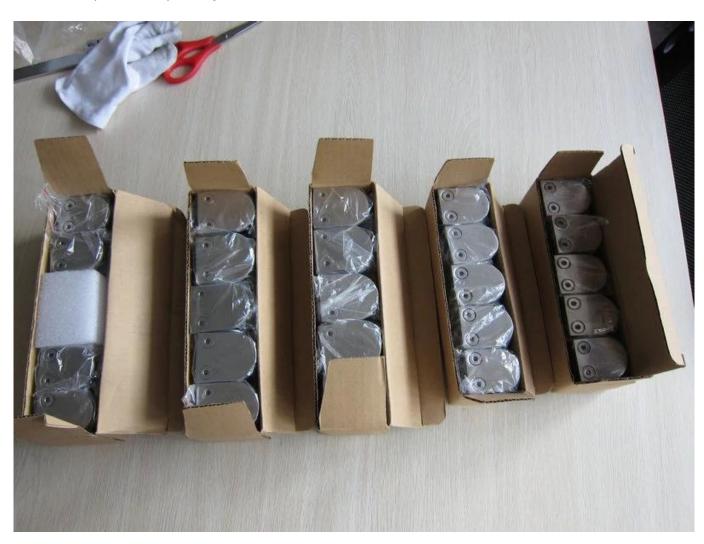

## <u>Delivery & Packing</u>

- --Delivery time: 5-7 days by air. 15-20 days by sea.
- --Packaging: one pc into one plastic bag. 10 pcs into one box.
- --Regular lead time: 7 days if producets are in stock. About 20 days if products are not in stock. It depents on quantity.