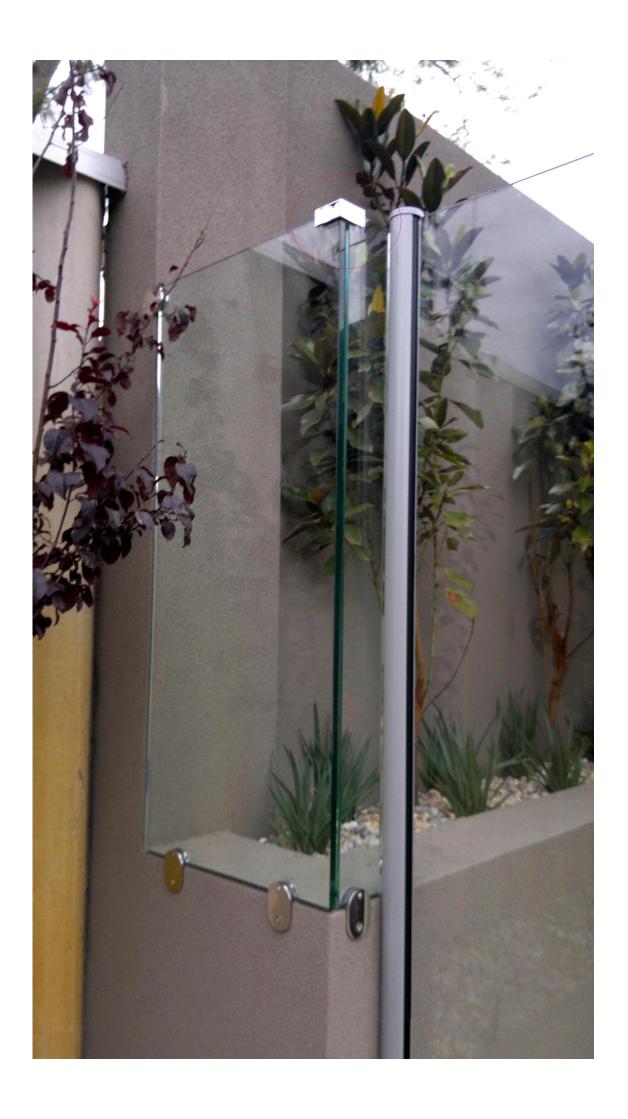

## 90 degree stainless steel glass clamp for corner use

- --Made of stainless steel 316 (stainless steel 304 is available)
- --For 8-12mm glass
- --For use in 90 degree corner tempered glass design
- --Gasket is included

## Corner glass clamp details

Top view



Bottom view



<u>Project</u>





## <u>Delivery & Packing</u>

- --Delivery time: 5-7 days by air. 15-20 days by sea.
- --Packaging: one pc into one plastic bag. 10 pcs into one box.
- --Regular lead time: 7 days if producets are in stock. About 20 days if products are not in stock. It depents on quantity.



Company info:







Contact details:

Claire Fan sales 05@launch-china.cn What sapp/Phone: 0086 13129593615

We chat: 13129593615

Skype: launch-05