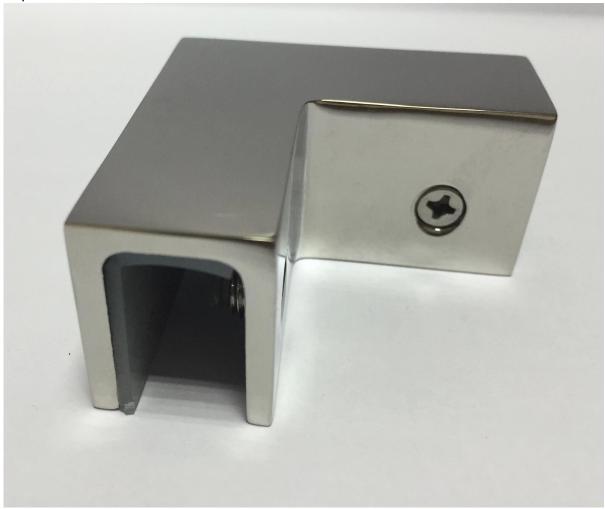

## 90 degree stainless steel glass clamp for corner use

- --Made of stainless steel 316 (stainless steel 304 is available)
- --For 8-12mm glass
- --For use in 90 degree corner tempered glass design
- --Gasket is included