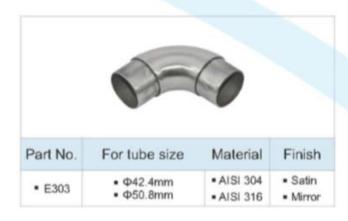

# **Project Photos:**

Round Type Stainless Steel Pipe Corner Connector / Pipe Elbow:

| Part No. | For tube size          | Material                 | Finish       |
|----------|------------------------|--------------------------|--------------|
| • E301   | • Ф42.4mm<br>• Ф50.8mm | • AISI 304<br>• AISI 316 | Satin Mirror |