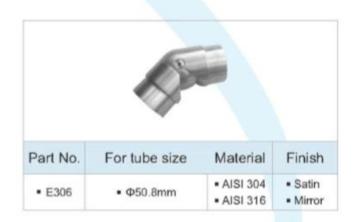

|       |
|                      |                     |       |
|                      |                     |       |
|                      |                     | 1     |

# **Project Photos:**



Round Type Stainless Steel Pipe Corner Connector / Pipe Elbow:



| Part No. | For tube size          | Material                 | Finish       |
|----------|------------------------|--------------------------|--------------|
| • E301   | • Ф42.4mm<br>• Ф50.8mm | • AISI 304<br>• AISI 316 | Satin Mirror |

| Part No. | For tube size          | Material                 | Finish        |  |  |  |
|----------|------------------------|--------------------------|---------------|--|--|--|
| • E302   | • Ф42.4mm<br>• Ф50.8mm | • AISI 304<br>• AISI 316 | Satin  Mirror |  |  |  |















#### **Delivery & Packaging**

- --Delivery: 3-5 days by air. 10-15 days by sea
- --Packing: one piece into one plastic bag, 3 pieces into one box.
- --Regular lead time: 3-5 days if goods are in stock. 15-20 days if goods are not in stock. ( It depents on quantity)





Contact us now for more information: Email: sales03@launch-china.cn Mob/Whatsapp: +8613686807796