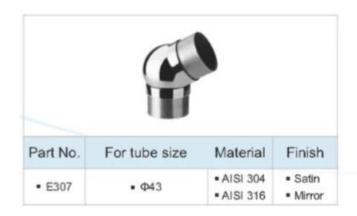

# **Project Photos:**

Round Type Stainless Steel Pipe Corner Connector / Pipe Elbow:

| Part No. | For tube size          | Material                 | Finish       |
|----------|------------------------|--------------------------|--------------|
| • E301   | • Ф42.4mm<br>• Ф50.8mm | • AISI 304<br>• AISI 316 | Satin Mirror |

| Part No. | For tube size          | Material                 | Finish        |  |  |  |
|----------|------------------------|--------------------------|---------------|--|--|--|
| • E302   | • Ф42.4mm<br>• Ф50.8mm | • AISI 304<br>• AISI 316 | Satin  Mirror |  |  |  |