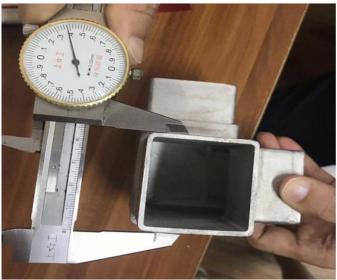

### **Product Models:**

180 degree square tube connector joint

2/3/4 way connectors for use with 40\*40\*1.5(mm) tubes:

3-way and 4-way connectors for use with 50\*50\*2(mm) tubes:

More dimensions available:

| 2-way tube connector | For tube dimensions | Model |
|----------------------|---------------------|-------|
| 2-way tube connector | 40×20×1.5(mm)       | S400  |
|                      | 40×40×1.5(mm)       | S400  |
|                      | 50×50×1.5(mm)       | S501  |
|                      | 51×51×3.2(mm)       | S511  |
|                      | 0140140.2(11111)    | 0011  |
|                      |                     |       |
|                      |                     |       |
|                      |                     |       |
| 3-way tube connector | For tube dimensions | Model |
|                      | 40×40×1.5(mm)       | S402  |
|                      | 51×51×3.2(mm)       | S512  |
|                      | 0. 0. 0.2()         |       |
|                      |                     |       |
| 4/1                  |                     |       |
|                      |                     |       |
|                      |                     |       |
|                      |                     |       |
|                      |                     |       |
| 3-way tube connector | For tube dimensions | Model |
|                      | 30×30×1.5(mm)       | S303  |
|                      | 40×40×1.5(mm)       | S403  |
|                      | 50×50×2.0(mm)       | S503  |
| James J. James       | 51×51×3.2(mm)       | S513  |
|                      | 0.010.2()           | 00.0  |
|                      |                     |       |
|                      |                     |       |
|                      |                     |       |
|                      |                     |       |
|                      |                     |       |
| 4-way tube connector | For tube dimensions | Model |
|                      | 40×40×1.5(mm)       | S404  |
|                      | 50×50×2.0(mm)       | S504  |
|                      | 51×51×3.2(mm)       | S514  |
|                      | 1                   |       |
|                      |                     |       |
|                      |                     |       |
|                      |                     |       |
|                      |                     |       |
|                      |                     |       |
| 4-way tube connector | For tube dimensions | Model |
|                      | 40×40×1.5(mm)       | S405  |
|                      | , ,                 |       |
|                      |                     |       |
|                      |                     |       |
|                      |                     |       |
|                      |                     |       |
|                      |                     |       |
|                      |                     |       |
|                      |                     | 1     |