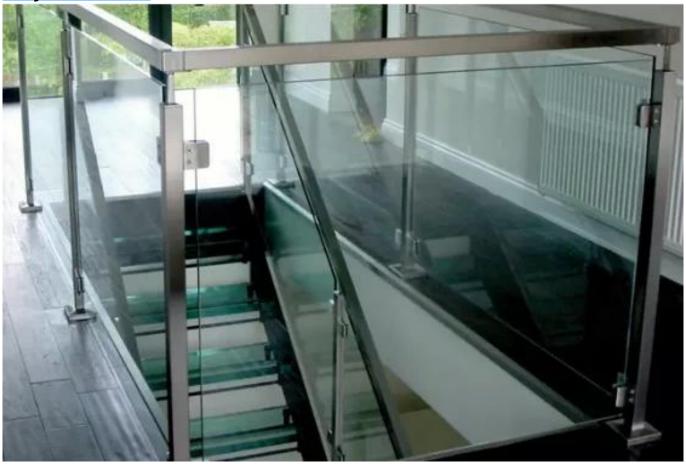

# **Project Photos:**

Round Type Stainless Steel Pipe Corner Connector / Pipe Elbow:

| Part No. | For tube size          | Material                 | Finish       |
|----------|------------------------|--------------------------|--------------|
| • E301   | • Ф42.4mm<br>• Ф50.8mm | • AISI 304<br>• AISI 316 | Satin Mirror |