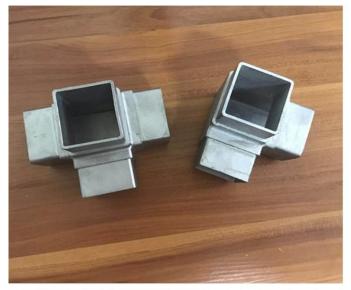

# **Project Photos:**

Round Type Stainless Steel Pipe Corner Connector / Pipe Elbow:

| Part No. | For tube size          | Material                 | Finish       |
|----------|------------------------|--------------------------|--------------|
| • E301   | • Ф42.4mm<br>• Ф50.8mm | • AISI 304<br>• AISI 316 | Satin Mirror |