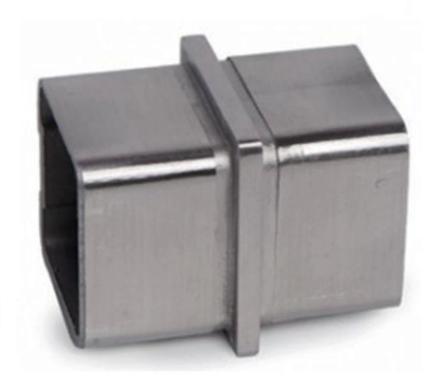

### **Product Models:**

180 degree square tube connector joint

2/3/4 way connectors for use with 40\*40\*1.5(mm) tubes:

3-way and 4-way connectors for use with 50\*50\*2(mm) tubes:

More dimensions available:

| 2-way tube connector | For tube dimensions | Model |
|----------------------|---------------------|-------|
| 2-way tube connector | 40×20×1.5(mm)       | S400  |
|                      | 40×40×1.5(mm)       | S400  |
|                      | 50×50×1.5(mm)       | S501  |
|                      | 51×51×3.2(mm)       | S511  |
|                      | 0140140.2(11111)    | 0011  |
|                      |                     |       |
|                      |                     |       |
|                      |                     |       |
| 3-way tube connector | For tube dimensions | Model |
|                      | 40×40×1.5(mm)       | S402  |
|                      | 51×51×3.2(mm)       | S512  |
|                      | 0. 0. 0.2()         |       |
|                      |                     |       |
| 4/1                  |                     |       |
|                      |                     |       |
|                      |                     |       |
|                      |                     |       |
|                      |                     |       |
| 3-way tube connector | For tube dimensions | Model |
|                      | 30×30×1.5(mm)       | S303  |
|                      | 40×40×1.5(mm)       | S403  |
|                      | 50×50×2.0(mm)       | S503  |
| James J. James       | 51×51×3.2(mm)       | S513  |
|                      | 0.010.2()           | 00.0  |
|                      |                     |       |
|                      |                     |       |
|                      |                     |       |
|                      |                     |       |
|                      |                     |       |
| 4-way tube connector | For tube dimensions | Model |
|                      | 40×40×1.5(mm)       | S404  |
|                      | 50×50×2.0(mm)       | S504  |
|                      | 51×51×3.2(mm)       | S514  |
|                      | 1                   |       |
|                      |                     |       |
|                      |                     |       |
|                      |                     |       |
|                      |                     |       |
|                      |                     |       |
| 4-way tube connector | For tube dimensions | Model |
|                      | 40×40×1.5(mm)       | S405  |
|                      | , ,                 |       |
|                      |                     |       |
|                      |                     |       |
|                      |                     |       |
|                      |                     |       |
|                      |                     |       |
|                      |                     |       |
|                      |                     | 1     |