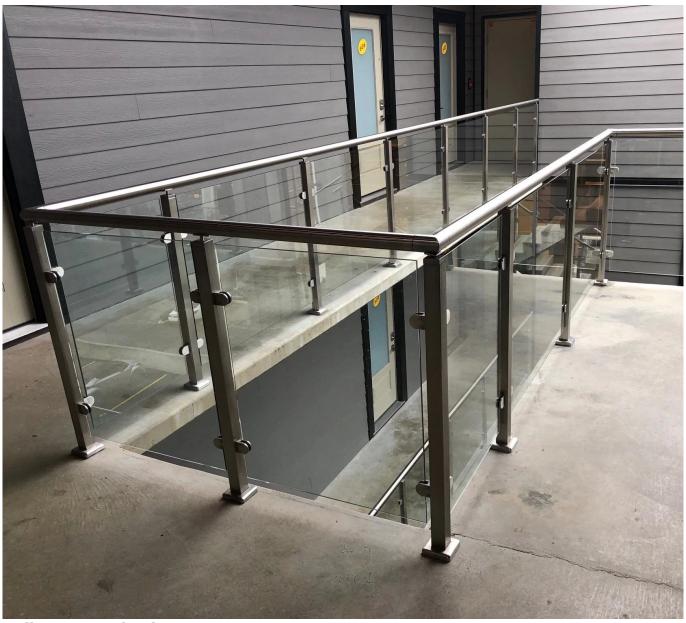

|       |
|                      |                     |       |
|                      |                     |       |
|                      |                     | 1     |

# **Project Photos:**



Round Type Stainless Steel Pipe Corner Connector / Pipe Elbow:



| Part No. | For tube size          | Material                 | Finish       |
|----------|------------------------|--------------------------|--------------|
| • E301   | • Ф42.4mm<br>• Ф50.8mm | • AISI 304<br>• AISI 316 | Satin Mirror |

| Part No. | For tube size          | Material                 | Finish        |  |  |  |
|----------|------------------------|--------------------------|---------------|--|--|--|
| • E302   | • Ф42.4mm<br>• Ф50.8mm | • AISI 304<br>• AISI 316 | Satin  Mirror |  |  |  |















#### **Delivery & Packaging**

- --Delivery: 3-5 days by air. 10-15 days by sea
- --Packing: one piece into one plastic bag, 3 pieces into one box.
- --Regular lead time: 3-5 days if goods are in stock. 15-20 days if goods are not in stock. ( It depents on quantity)





Contact us now for more information: Email: sales03@launch-china.cn Mob/Whatsapp: +8613686807796