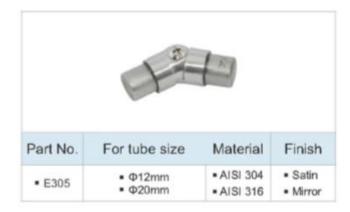

|       |
|                      |                     |       |
|                      |                     |       |
|                      |                     | 1     |

# **Project Photos:**



Round Type Stainless Steel Pipe Corner Connector / Pipe Elbow:



| Part No. | For tube size          | Material                 | Finish       |
|----------|------------------------|--------------------------|--------------|
| • E301   | • Ф42.4mm<br>• Ф50.8mm | • AISI 304<br>• AISI 316 | Satin Mirror |

| Part No. | For tube size          | Material                 | Finish        |  |  |  |
|----------|------------------------|--------------------------|---------------|--|--|--|
| • E302   | • Ф42.4mm<br>• Ф50.8mm | • AISI 304<br>• AISI 316 | Satin  Mirror |  |  |  |















#### **Delivery & Packaging**

- --Delivery: 3-5 days by air. 10-15 days by sea
- --Packing: one piece into one plastic bag, 3 pieces into one box.
- --Regular lead time: 3-5 days if goods are in stock. 15-20 days if goods are not in stock. ( It depents on quantity)





Contact us now for more information: Email: sales03@launch-china.cn Mob/Whatsapp: +8613686807796