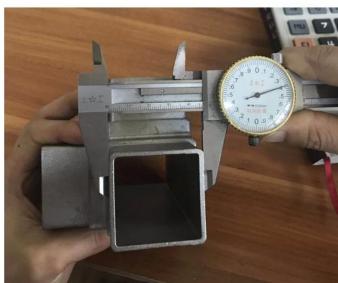

### **Product Models:**

180 degree square tube connector joint

2/3/4 way connectors for use with 40\*40\*1.5(mm) tubes:

3-way and 4-way connectors for use with 50\*50\*2(mm) tubes:

More dimensions available:

| 2-way tube connector | For tube dimensions | Model |
|----------------------|---------------------|-------|
| 2-way tube connector | 40×20×1.5(mm)       | S400  |
|                      | 40×40×1.5(mm)       | S400  |
|                      | 50×50×1.5(mm)       | S501  |
|                      | 51×51×3.2(mm)       | S511  |
|                      | 0140140.2(11111)    | 0011  |
|                      |                     |       |
|                      |                     |       |
|                      |                     |       |
| 3-way tube connector | For tube dimensions | Model |
|                      | 40×40×1.5(mm)       | S402  |
|                      | 51×51×3.2(mm)       | S512  |
|                      | 0. 0. 0.2()         |       |
|                      |                     |       |
| 4/1                  |                     |       |
|                      |                     |       |
|                      |                     |       |
|                      |                     |       |
|                      |                     |       |
| 3-way tube connector | For tube dimensions | Model |
|                      | 30×30×1.5(mm)       | S303  |
|                      | 40×40×1.5(mm)       | S403  |
|                      | 50×50×2.0(mm)       | S503  |
| James J. James       | 51×51×3.2(mm)       | S513  |
|                      | 0.010.2()           | 00.0  |
|                      |                     |       |
|                      |                     |       |
|                      |                     |       |
|                      |                     |       |
|                      |                     |       |
| 4-way tube connector | For tube dimensions | Model |
|                      | 40×40×1.5(mm)       | S404  |
|                      | 50×50×2.0(mm)       | S504  |
|                      | 51×51×3.2(mm)       | S514  |
|                      | 1                   |       |
|                      |                     |       |
|                      |                     |       |
|                      |                     |       |
|                      |                     |       |
|                      |                     |       |
| 4-way tube connector | For tube dimensions | Model |
|                      | 40×40×1.5(mm)       | S405  |
|                      | , ,                 |       |
|                      |                     |       |
|                      |                     |       |
|                      |                     |       |
|                      |                     |       |
|                      |                     |       |
|                      |                     |       |
|                      |                     | 1     |