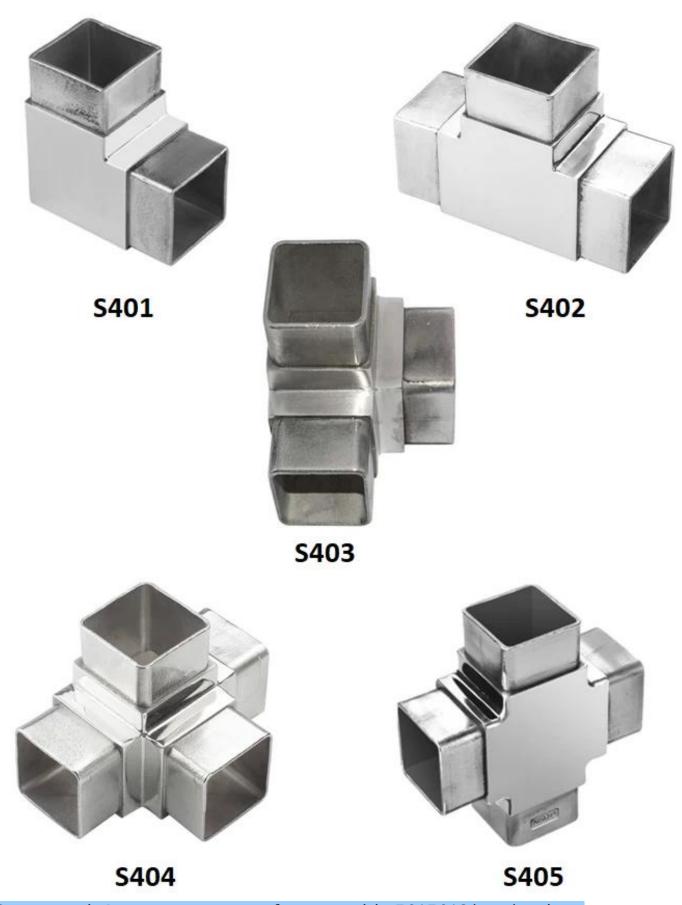

### **Product Models:**

180 degree square tube connector joint

2/3/4 way connectors for use with 40\*40\*1.5(mm) tubes:

3-way and 4-way connectors for use with 50\*50\*2(mm) tubes:

More dimensions available:

| 2-way tube connector | For tube dimensions | Model |
|----------------------|---------------------|-------|
| 2-way tube connector | 40×20×1.5(mm)       | S400  |
|                      | 40×40×1.5(mm)       | S400  |
|                      | 50×50×1.5(mm)       | S501  |
|                      | 51×51×3.2(mm)       | S511  |
|                      | 0140140.2(11111)    | 0011  |
|                      |                     |       |
|                      |                     |       |
|                      |                     |       |
| 3-way tube connector | For tube dimensions | Model |
|                      | 40×40×1.5(mm)       | S402  |
|                      | 51×51×3.2(mm)       | S512  |
|                      | 0. 0. 0.2()         |       |
|                      |                     |       |
| 4/1                  |                     |       |
|                      |                     |       |
|                      |                     |       |
|                      |                     |       |
|                      |                     |       |
| 3-way tube connector | For tube dimensions | Model |
|                      | 30×30×1.5(mm)       | S303  |
|                      | 40×40×1.5(mm)       | S403  |
|                      | 50×50×2.0(mm)       | S503  |
| James J. James       | 51×51×3.2(mm)       | S513  |
|                      | 0.010.2()           | 00.0  |
|                      |                     |       |
|                      |                     |       |
|                      |                     |       |
|                      |                     |       |
|                      |                     |       |
| 4-way tube connector | For tube dimensions | Model |
|                      | 40×40×1.5(mm)       | S404  |
|                      | 50×50×2.0(mm)       | S504  |
|                      | 51×51×3.2(mm)       | S514  |
|                      | 1                   |       |
|                      |                     |       |
|                      |                     |       |
|                      |                     |       |
|                      |                     |       |
|                      |                     |       |
| 4-way tube connector | For tube dimensions | Model |
|                      | 40×40×1.5(mm)       | S405  |
|                      | , ,                 |       |
|                      |                     |       |
|                      |                     |       |
|                      |                     |       |
|                      |                     |       |
|                      |                     |       |
|                      |                     |       |
|                      |                     | 1     |