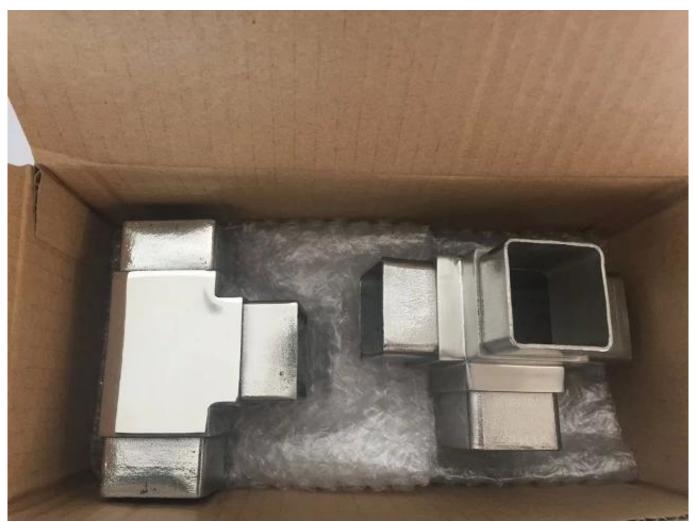

#### **Delivery & Packaging**

- --Delivery: 3-5 days by air. 10-15 days by sea
- --Packing: one piece into one plastic bag, 3 pieces into one box.
- --Regular lead time: 3-5 days if goods are in stock. 15-20 days if goods are not in stock. ( It depents on quantity)