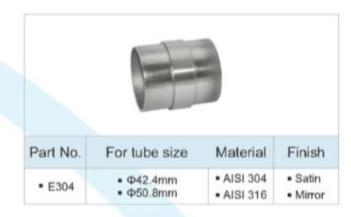

| Part No. | For tube size          | Material                 | Finish        |  |  |  |
|----------|------------------------|--------------------------|---------------|--|--|--|
| • E302   | • Ф42.4mm<br>• Ф50.8mm | • AISI 304<br>• AISI 316 | Satin  Mirror |  |  |  |