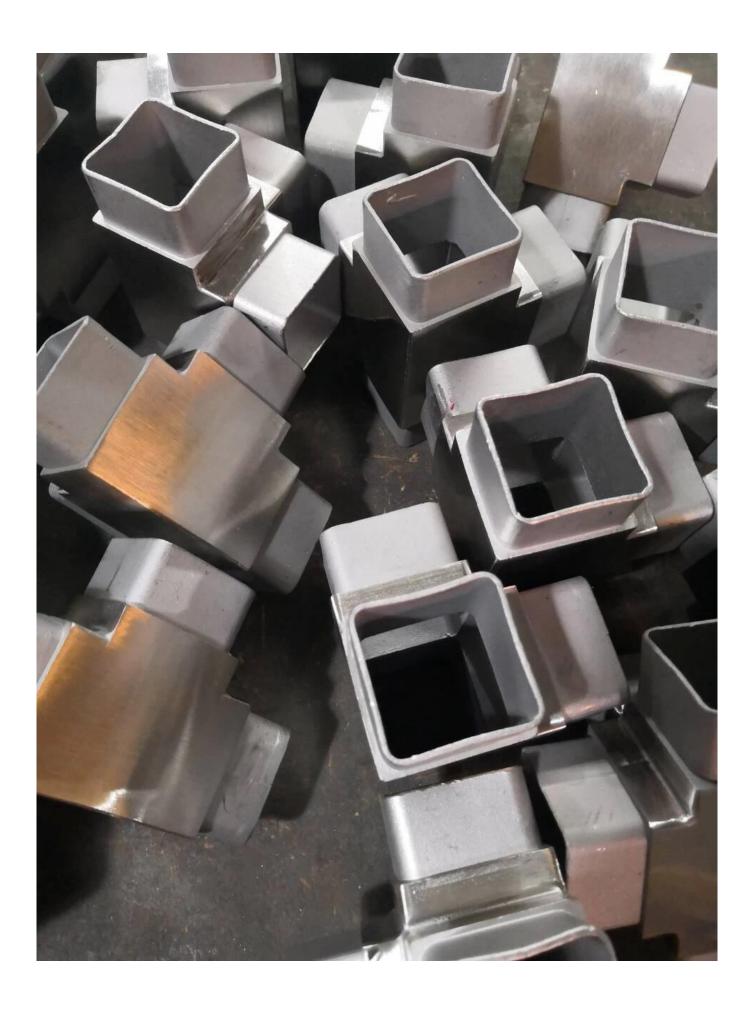

### **Product Models:**

180 degree square tube connector joint

2/3/4 way connectors for use with 40\*40\*1.5(mm) tubes:

3-way and 4-way connectors for use with 50\*50\*2(mm) tubes:

More dimensions available:

| 2-way tube connector | For tube dimensions | Model |
|----------------------|---------------------|-------|
| 2-way tube connector | 40×20×1.5(mm)       | S400  |
|                      | 40×40×1.5(mm)       | S400  |
|                      | 50×50×1.5(mm)       | S501  |
|                      | 51×51×3.2(mm)       | S511  |
|                      | 0140140.2(11111)    | 0011  |
|                      |                     |       |
|                      |                     |       |
|                      |                     |       |
| 3-way tube connector | For tube dimensions | Model |
|                      | 40×40×1.5(mm)       | S402  |
|                      | 51×51×3.2(mm)       | S512  |
|                      | 0. 0. 0.2()         |       |
|                      |                     |       |
| 4/1                  |                     |       |
|                      |                     |       |
|                      |                     |       |
|                      |                     |       |
|                      |                     |       |
| 3-way tube connector | For tube dimensions | Model |
|                      | 30×30×1.5(mm)       | S303  |
|                      | 40×40×1.5(mm)       | S403  |
|                      | 50×50×2.0(mm)       | S503  |
| James J. James       | 51×51×3.2(mm)       | S513  |
|                      | 0.010.2()           | 00.0  |
|                      |                     |       |
|                      |                     |       |
|                      |                     |       |
|                      |                     |       |
|                      |                     |       |
| 4-way tube connector | For tube dimensions | Model |
|                      | 40×40×1.5(mm)       | S404  |
|                      | 50×50×2.0(mm)       | S504  |
|                      | 51×51×3.2(mm)       | S514  |
|                      | 1                   |       |
|                      |                     |       |
|                      |                     |       |
|                      |                     |       |
|                      |                     |       |
|                      |                     |       |
| 4-way tube connector | For tube dimensions | Model |
|                      | 40×40×1.5(mm)       | S405  |
|                      | , ,                 |       |
|                      |                     |       |
|                      |                     |       |
|                      |                     |       |
|                      |                     |       |
|                      |                     |       |
|                      |                     |       |
|                      |                     | 1     |