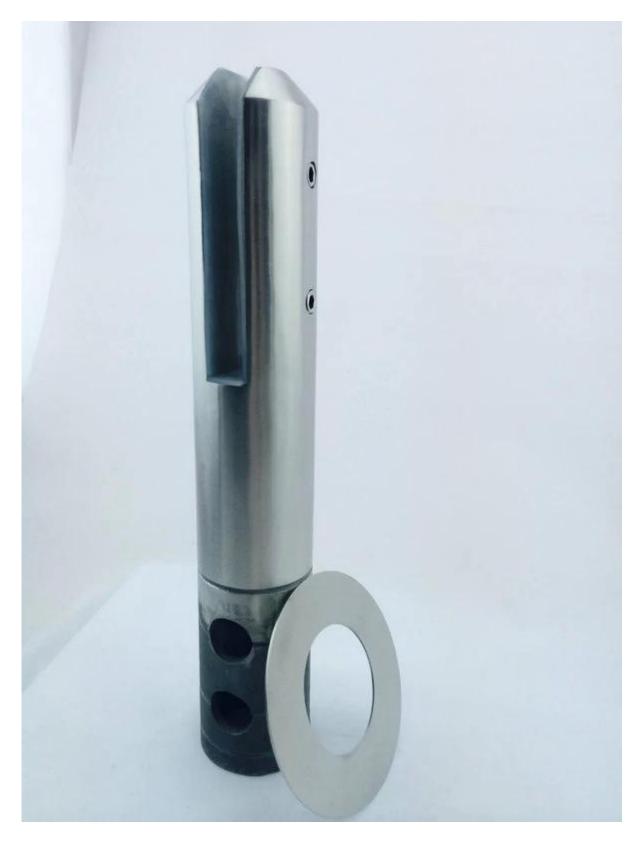

AS1926:1993 round Core drilled spigot for frameless glass pool fence

Material: Stainless steel 316/316L/Duplex 2205 Finish: Satin brushed or mirror polished For glass thickness:10-13.52mm Height: 285mm; Feature: No drilled on glass;

RCM-2 round core drilled glass spigot;

Finish: satin brushed or mirror polished;

Mirror

Satin

Glass thickness: 10-13.52mm, no drilled on glass;