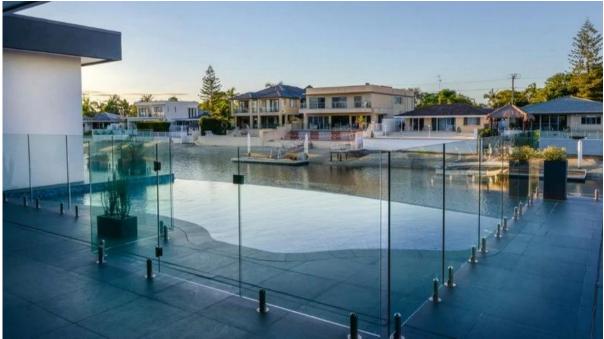

## Packaging: Foam bag and white box, carton box; 1 piece in 53x53x290mm; 10 pieces in 305x290x130mm;

Core drilled glass spigot is installed in ground, not removable, widely used at outdoor swimming pool fence, balcony/deck frameless glass railing.