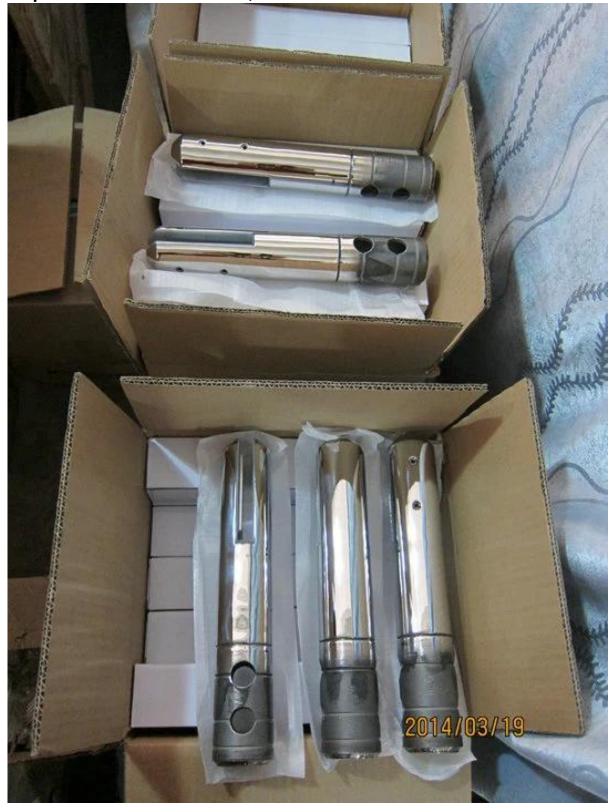

## Packaging: Foam bag and white box, carton box; 1 piece in 53x53x290mm; 10 pieces in 305x290x130mm;

Core drilled glass spigot is installed in ground, not removable, widely used at outdoor swimming pool fence, balcony/deck frameless glass railing.