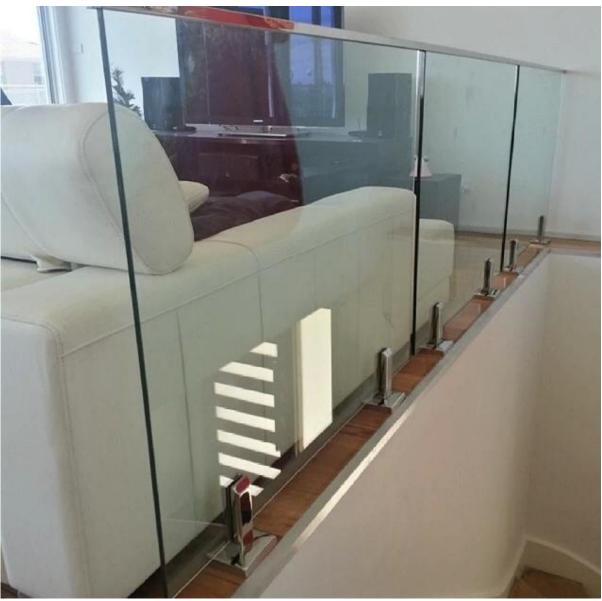

What fittings for the handrail?

180 degree connector, 90 degree connector, wall to rail connector bracket, end cap

2.25 x 21mm Slotted Stainless Steel tube handrail & fittings project photos ,