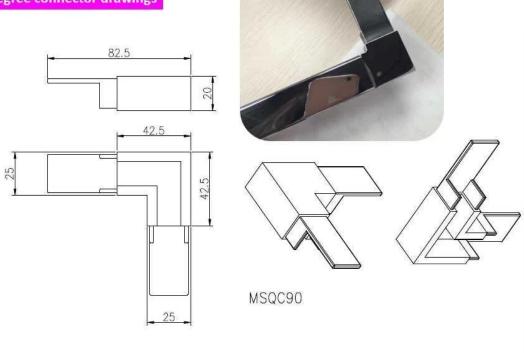

## 90 degree connector drawings

3. 25 x 21mm Slotted Stainless Steel tube handrail safety package  $\square$ 

Thanks for your visit, Any interested, please contact with me freely:

Email: sales02@launch-china.cn . Skype: launch-02 .