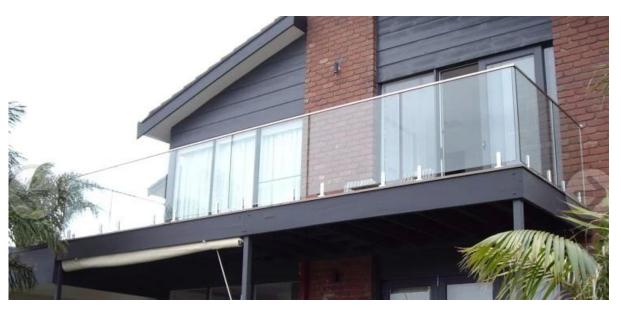

What fittings for the handrail?

180 degree connector, 90 degree connector, wall to rail connector bracket, end cap

2.25 x 21mm Slotted Stainless Steel tube handrail & fittings project photos ,