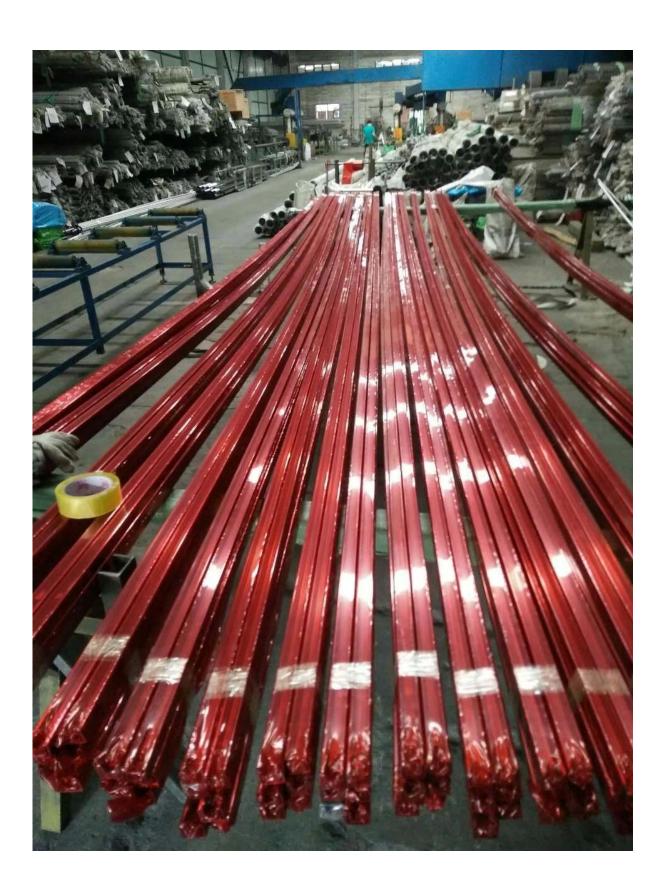

What fittings for the handrail?

180 degree connector, 90 degree connector, wall to rail connector bracket, end cap

2.25 x 21mm Slotted Stainless Steel tube handrail & fittings project photos ,