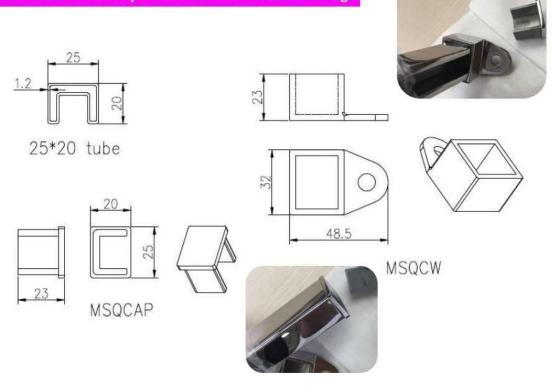

What is it made out of? 316L Stainless Steel in a Mirror or Brushed Finish.

What are the important dimensions? 25mm wide x 20mm tall with a 1.2mm wall thickness. The slot is 14x14mm.

Note: Our modle, is 20mm tall, the other dimensions are same as the 25 x 21mm type.

## Slot tube handrail + end cap + wall bracket connector drawings