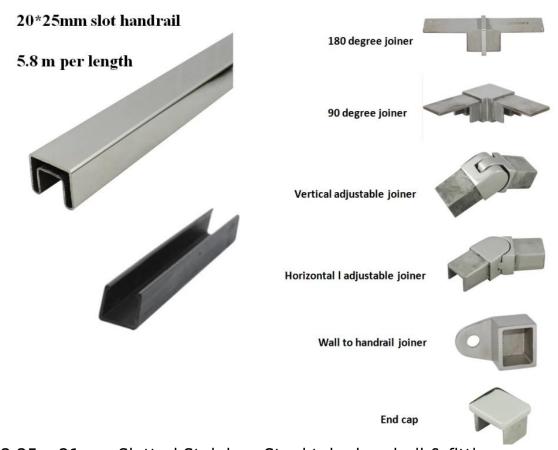

## AU & NZ standard building 25 x 21mm Slotted Stainless Steel tube handrail 1.25 x 21mm Slotted Stainless Steel tube handrail description,

Where would you normally use a slotted stainless steel tube? For handrail as part of a stainless steel glass balustrade.

What is it made out of? 316L Stainless Steel in a Mirror or Brushed Finish.

What are the important dimensions? 25mm wide x 20mm tall with a 1.2mm wall thickness. The slot is 14x14mm.

Note: Our modle, is 20mm tall, the other dimensions are same as the 25 x 21mm type.

What fittings for the handrail?

180 degree connector, 90 degree connector, wall to rail connector bracket, end cap

2.25 x 21mm Slotted Stainless Steel tube handrail & fittings project photos ,