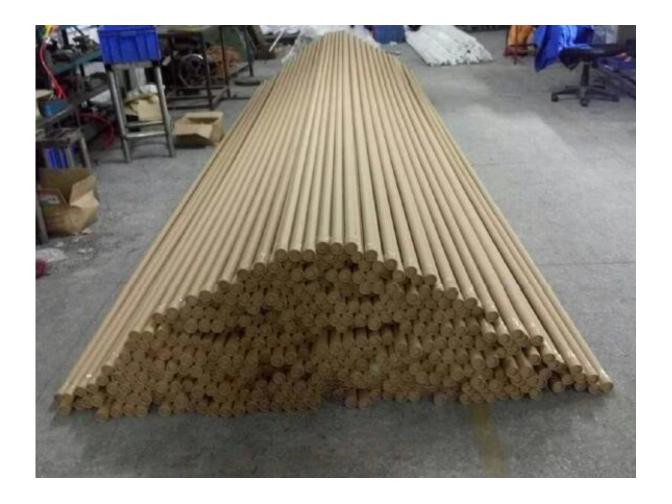

What fittings for the handrail?

180 degree connector, 90 degree connector, wall to rail connector bracket, end cap

2.25 x 21mm Slotted Stainless Steel tube handrail & fittings project photos ,