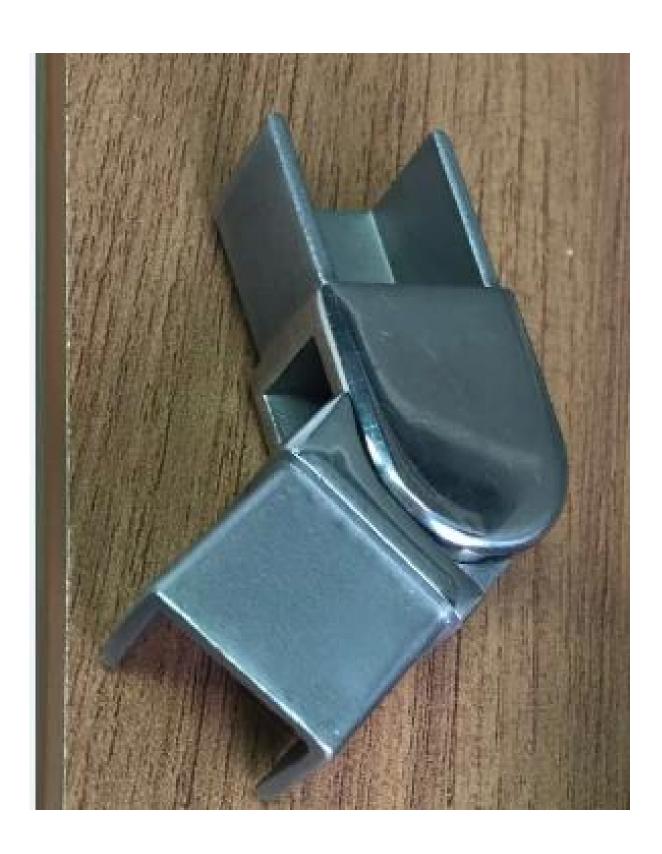

## 90 degree connector drawings

3. 25 x 21mm Slotted Stainless Steel tube handrail safety package  $\square$ 

Thanks for your visit, Any interested, please contact with me freely:

Email: sales02@launch-china.cn . Skype: launch-02 .