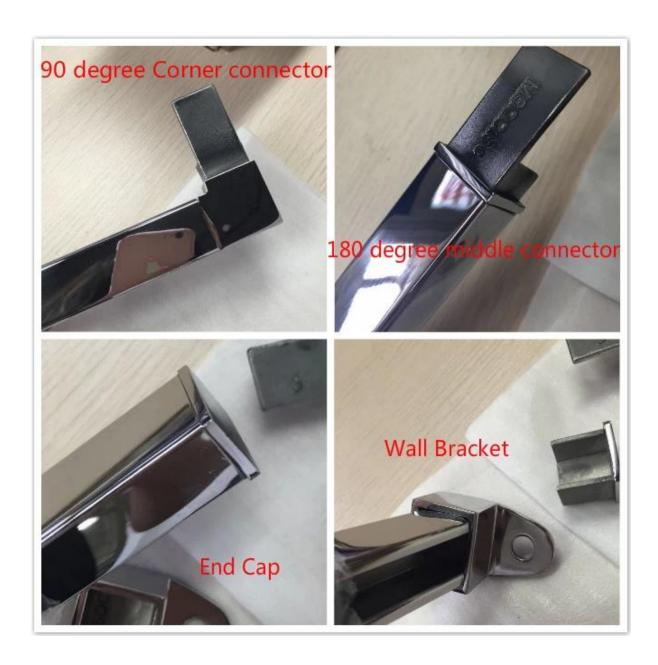

What fittings for the handrail?

180 degree connector, 90 degree connector, wall to rail connector bracket, end cap

2.25 x 21mm Slotted Stainless Steel tube handrail & fittings project photos ,

## Slot tube handrail + end cap + wall bracket connector drawings