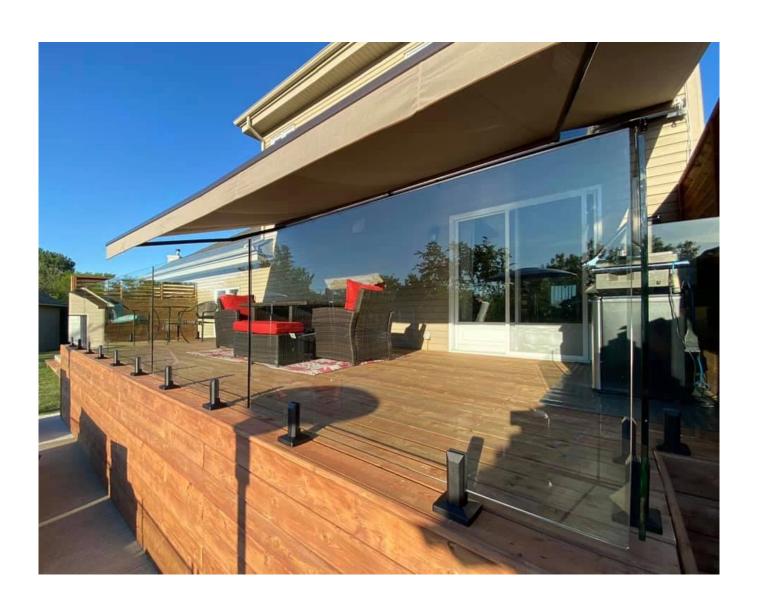

Adjustable 12mm Railing Glass Balustrade Spigot Swimming Pool Fence 2205 Stainless Steel Glass Spigots In Stock

| Product Name | Adjustable 12mm Railing Glass Balustrade Spigot Swimming Pool Fence 2205 Stainless Steel Glass Spigots In Stock                                                                                                                                                                                     |
|--------------|-----------------------------------------------------------------------------------------------------------------------------------------------------------------------------------------------------------------------------------------------------------------------------------------------------|
| Material     | Stainless Steel 316 or 2205                                                                                                                                                                                                                                                                         |
| Finish       | Satin brushed, mirror polished or black                                                                                                                                                                                                                                                             |
| For glass    | 10-12mm thickness                                                                                                                                                                                                                                                                                   |
| Technic      | Casting                                                                                                                                                                                                                                                                                             |
| Anchor Bolt  | Including                                                                                                                                                                                                                                                                                           |
| MOQ          | 10pcs                                                                                                                                                                                                                                                                                               |
| Application  | Stair/Balcony/Railing/Terrace/Handrail                                                                                                                                                                                                                                                              |
| OEM/ODM      | Acceptable                                                                                                                                                                                                                                                                                          |
| Payment      | T/T;L/C At Sight;Western Union                                                                                                                                                                                                                                                                      |
| Delivery     | Ocean Shipping;Air Shipping;Express Delivery                                                                                                                                                                                                                                                        |
| Advantage:   | SBM Spigot is a popular glass holder type and a freamless glass railing style. It's widely used at the swimming pool and some high class house or residence, which can offer you an open and comfortable field of vision.  About the installation, it's easy to fix the glass by tightening screws. |

## Glass Railing Spigot:

Glass Door Hinges:

Glass Clamps:

**Project Photos:** 

Welcome to contact us for more details:

Eve

Email: sales03@launch-china.cn

**HP/WhatsApp:** +8613686807796