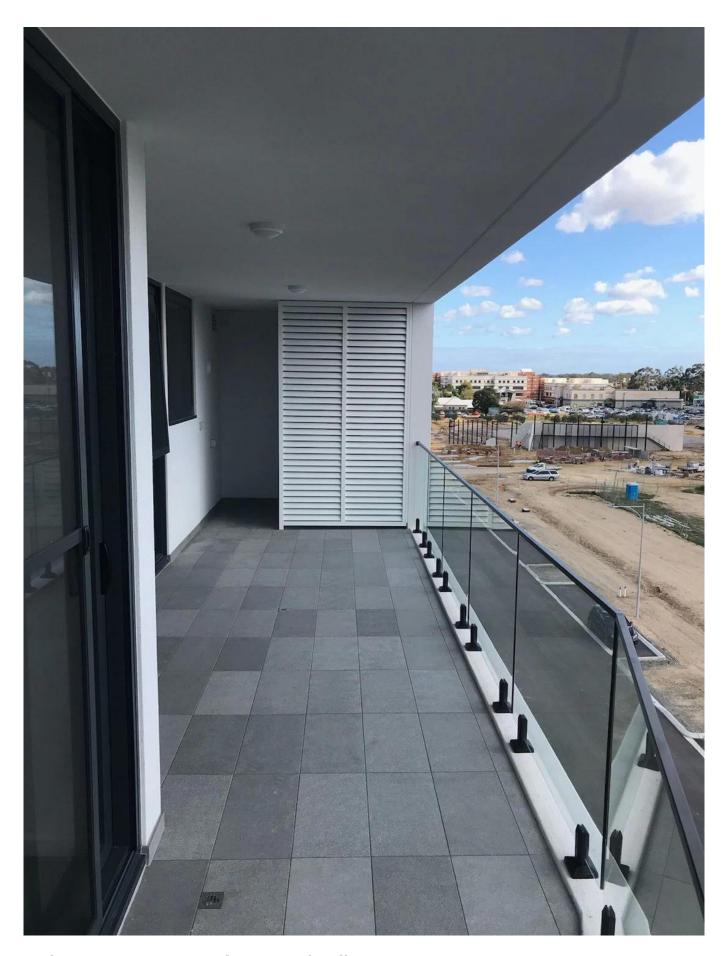

Adjustable 12mm Railing Glass Balustrade Spigot Swimming Pool Fence 2205 Stainless Steel Glass Spigots In Stock

| Product Name | Adjustable 12mm Railing Glass Balustrade Spigot Swimming Pool Fence 2205 Stainless Steel Glass Spigots In Stock                                                                                                                                                                                     |
|--------------|-----------------------------------------------------------------------------------------------------------------------------------------------------------------------------------------------------------------------------------------------------------------------------------------------------|
| Material     | Stainless Steel 316 or 2205                                                                                                                                                                                                                                                                         |
| Finish       | Satin brushed, mirror polished or black                                                                                                                                                                                                                                                             |
| For glass    | 10-12mm thickness                                                                                                                                                                                                                                                                                   |
| Technic      | Casting                                                                                                                                                                                                                                                                                             |
| Anchor Bolt  | Including                                                                                                                                                                                                                                                                                           |
| MOQ          | 10pcs                                                                                                                                                                                                                                                                                               |
| Application  | Stair/Balcony/Railing/Terrace/Handrail                                                                                                                                                                                                                                                              |
| OEM/ODM      | Acceptable                                                                                                                                                                                                                                                                                          |
| Payment      | T/T;L/C At Sight;Western Union                                                                                                                                                                                                                                                                      |
| Delivery     | Ocean Shipping;Air Shipping;Express Delivery                                                                                                                                                                                                                                                        |
| Advantage:   | SBM Spigot is a popular glass holder type and a freamless glass railing style. It's widely used at the swimming pool and some high class house or residence, which can offer you an open and comfortable field of vision.  About the installation, it's easy to fix the glass by tightening screws. |

## Glass Railing Spigot:

Glass Door Hinges:

Glass Clamps:

**Project Photos:** 

Welcome to contact us for more details:

Eve

Email: sales03@launch-china.cn

**HP/WhatsApp:** +8613686807796