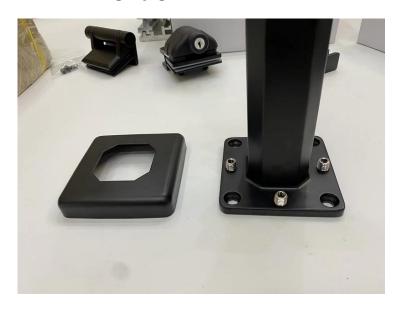

|
| Delivery     | Ocean Shipping;Air Shipping;Express Delivery                                                                                                                                                                                                                                                        |
| Advantage:   | SBM Spigot is a popular glass holder type and a freamless glass railing style. It's widely used at the swimming pool and some high class house or residence, which can offer you an open and comfortable field of vision.  About the installation, it's easy to fix the glass by tightening screws. |

## Clear photos for the surface treatment:



## Glass Railing Spigot:





Glass Door Hinges:



Glass Clamps:



**Project Photos:** 





Welcome to contact us for more details:

Eve

Email: sales03@launch-china.cn

**HP/WhatsApp:** +8613686807796