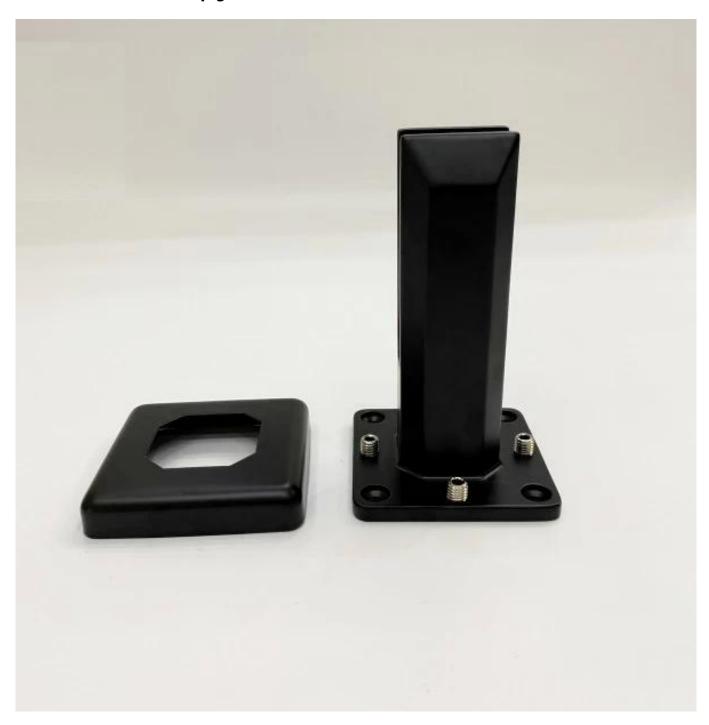

Adjustable 12mm Railing Glass Balustrade Spigot Swimming Pool Fence 2205 Stainless Steel Glass Spigots In Stock

| Product Name | Adjustable 12mm Railing Glass Balustrade Spigot Swimming Pool Fence 2205 Stainless Steel Glass Spigots In Stock                                                                                                                                                                                     |
|--------------|-----------------------------------------------------------------------------------------------------------------------------------------------------------------------------------------------------------------------------------------------------------------------------------------------------|
| Material     | Stainless Steel 316 or 2205                                                                                                                                                                                                                                                                         |
| Finish       | Satin brushed, mirror polished or black                                                                                                                                                                                                                                                             |
| For glass    | 10-12mm thickness                                                                                                                                                                                                                                                                                   |
| Technic      | Casting                                                                                                                                                                                                                                                                                             |
| Anchor Bolt  | Including                                                                                                                                                                                                                                                                                           |
| MOQ          | 10pcs                                                                                                                                                                                                                                                                                               |
| Application  | Stair/Balcony/Railing/Terrace/Handrail                                                                                                                                                                                                                                                              |
| OEM/ODM      | Acceptable                                                                                                                                                                                                                                                                                          |
| Payment      | T/T;L/C At Sight;Western Union                                                                                                                                                                                                                                                                      |
| Delivery     | Ocean Shipping;Air Shipping;Express Delivery                                                                                                                                                                                                                                                        |
| Advantage:   | SBM Spigot is a popular glass holder type and a freamless glass railing style. It's widely used at the swimming pool and some high class house or residence, which can offer you an open and comfortable field of vision.  About the installation, it's easy to fix the glass by tightening screws. |

## Glass Railing Spigot:

Glass Door Hinges:

Glass Clamps:

**Project Photos:** 

Welcome to contact us for more details:

Eve

Email: sales03@launch-china.cn

**HP/WhatsApp:** +8613686807796