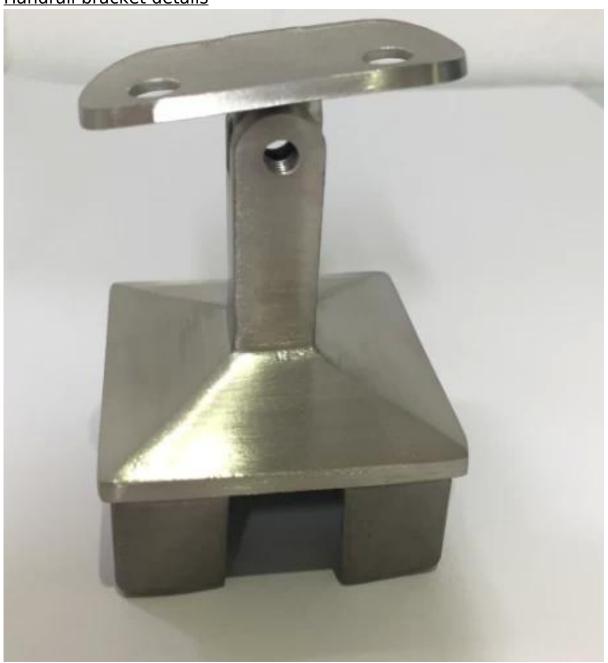

### Handrail bracket details

## **Desciption**

- --Made of stainless steel 316 (stainless steel 304 available)
- --Finish: brushed (polished finish available)
- --Mounting on 40x40mm,50x50mm square balustrade post
- --Radius adaptor plate to support diameter 50mm handrail tube (flat adaptor plate available)
- --Sample is available to check quality before placing an order
- --For both wholesales and retail