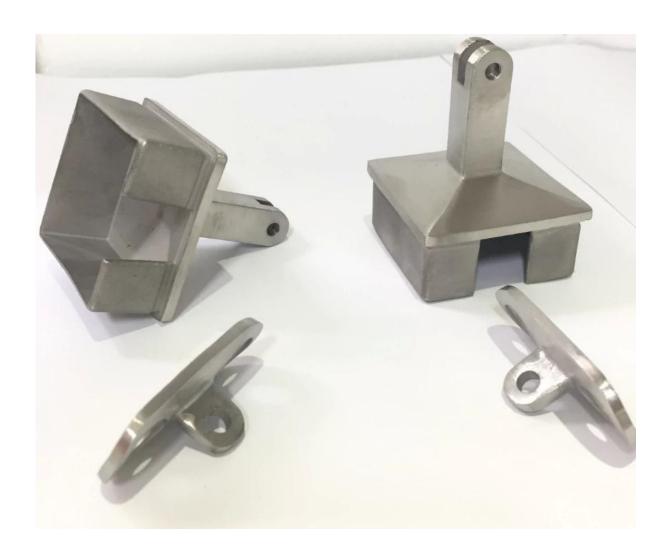

### Handrail bracket details

## **Desciption**

- --Made of stainless steel 316 (stainless steel 304 available)
- --Finish: brushed (polished finish available)
- --Mounting on 40x40mm,50x50mm square balustrade post
- --Radius adaptor plate to support diameter 50mm handrail tube (flat adaptor plate available)
- --Sample is available to check quality before placing an order
- --For both wholesales and retail