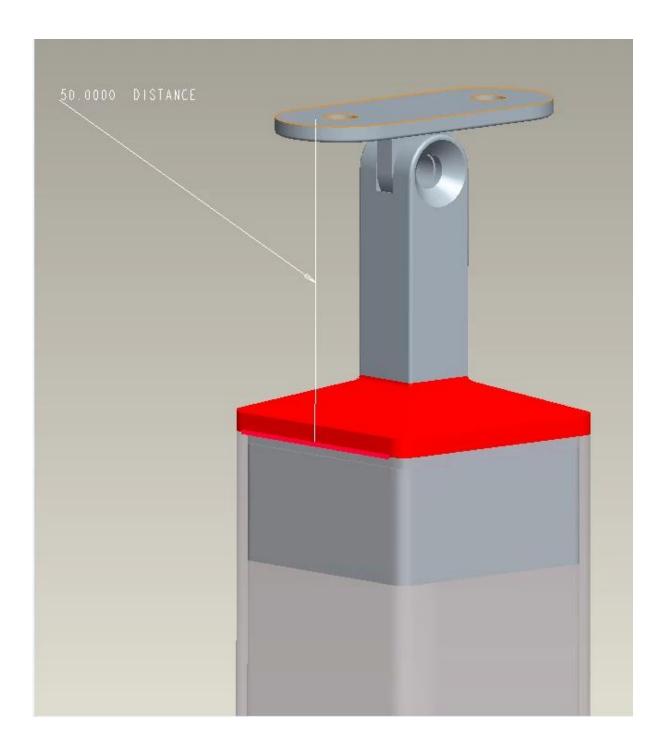

## **Desciption**

- --Made of stainless steel 316 (stainless steel 304 available)
- --Finish: brushed (polished finish available)
- --Mounting on 40x40mm,50x50mm square balustrade post
- --Radius adaptor plate to support diameter 50mm handrail tube (flat adaptor plate available)
- --Sample is available to check quality before placing an order
- --For both wholesales and retail

### Handrail bracket details







# Handrail brackets drawings

Handrail brackets mounting 40x40mm square tube



## Handrail bracket mounting on 50x50mm square tube







### **Delivery & Packaging**

- --Delivery: 3-5 days by air. 15-20 days by sea
- --Packaging: one piece into one plastic bag, then into one box.
- --Regular lead time: 5-7days if products are in stock. 15-20 days if products are not in stock ( It depents on quantity)

J朗驰商贸有限公司 N LAUNCH CO., LTD. I际有限公司 INTERNATIONAL LIMITED.

## 董 萍 Doris Dong

Senior Sales Representative

**4** (86) 135 3050 6265

#### 深圳市南山区南山大道1092号亿利达大厦B区3栋5003

Room 5003, Building 3, Yilida Building, No. 1092 Nanshan Road, Nanshan District, Shenzhen, China postal code 518054

- **(86-755)** 8603 7559
- **+** (86-755) 8637 2611
- www.launch-china.com www.chinabalustrade.com