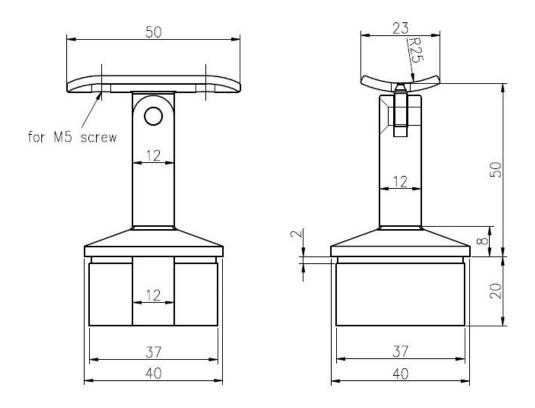

# Handrail brackets drawings

Handrail brackets mounting 40x40mm square tube

## Handrail bracket mounting on 50x50mm square tube