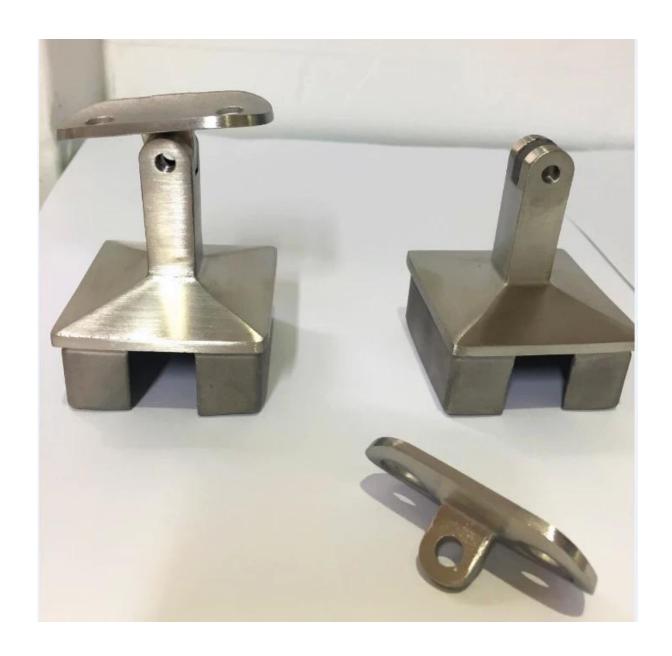

### Handrail bracket details

## **Desciption**

- --Made of stainless steel 316 (stainless steel 304 available)
- --Finish: brushed (polished finish available)
- --Mounting on 40x40mm,50x50mm square balustrade post
- --Radius adaptor plate to support diameter 50mm handrail tube (flat adaptor plate available)
- --Sample is available to check quality before placing an order
- --For both wholesales and retail