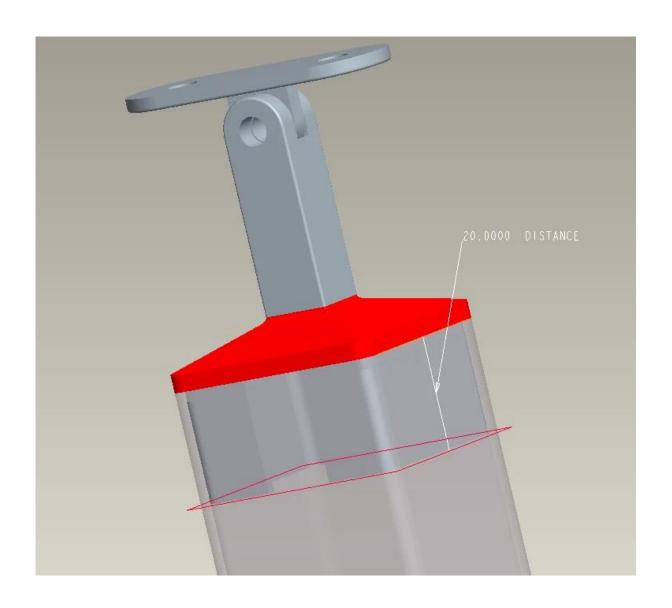

## **Desciption**

- --Made of stainless steel 316 (stainless steel 304 available)
- --Finish: brushed (polished finish available)
- --Mounting on 40x40mm,50x50mm square balustrade post
- --Radius adaptor plate to support diameter 50mm handrail tube (flat adaptor plate available)
- --Sample is available to check quality before placing an order
- --For both wholesales and retail

### Handrail bracket details







# Handrail brackets drawings

Handrail brackets mounting 40x40mm square tube



## Handrail bracket mounting on 50x50mm square tube







### **Delivery & Packaging**

- --Delivery: 3-5 days by air. 15-20 days by sea
- --Packaging: one piece into one plastic bag, then into one box.
- --Regular lead time: 5-7days if products are in stock. 15-20 days if products are not in stock ( It depents on quantity)

J朗驰商贸有限公司 N LAUNCH CO., LTD. I际有限公司 INTERNATIONAL LIMITED.

## 董 萍 Doris Dong

Senior Sales Representative

**4** (86) 135 3050 6265

#### 深圳市南山区南山大道1092号亿利达大厦B区3栋5003

Room 5003, Building 3, Yilida Building, No. 1092 Nanshan Road, Nanshan District, Shenzhen, China postal code 518054

- **(86-755)** 8603 7559
- **+** (86-755) 8637 2611
- www.launch-china.com www.chinabalustrade.com