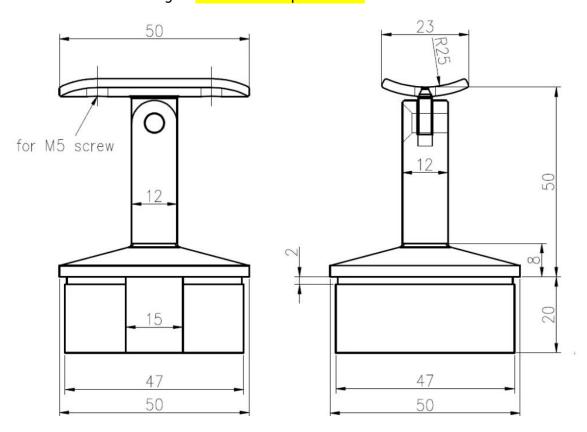

## **Desciption**

- --Made of stainless steel 316 (stainless steel 304 available)
- --Finish: brushed (polished finish available)
- --Mounting on 40x40mm,50x50mm square balustrade post
- --Radius adaptor plate to support diameter 50mm handrail tube (flat adaptor plate available)
- --Sample is available to check quality before placing an order
- --For both wholesales and retail

### Handrail bracket details







# Handrail brackets drawings

Handrail brackets mounting 40x40mm square tube



## Handrail bracket mounting on 50x50mm square tube







### **Delivery & Packaging**

- --Delivery: 3-5 days by air. 15-20 days by sea
- --Packaging: one piece into one plastic bag, then into one box.
- --Regular lead time: 5-7days if products are in stock. 15-20 days if products are not in stock ( It depents on quantity)

J朗驰商贸有限公司 N LAUNCH CO., LTD. I际有限公司 INTERNATIONAL LIMITED.

## 董 萍 Doris Dong

Senior Sales Representative

**4** (86) 135 3050 6265

#### 深圳市南山区南山大道1092号亿利达大厦B区3栋5003

Room 5003, Building 3, Yilida Building, No. 1092 Nanshan Road, Nanshan District, Shenzhen, China postal code 518054

- **(86-755)** 8603 7559
- **+** (86-755) 8637 2611
- www.launch-china.com www.chinabalustrade.com