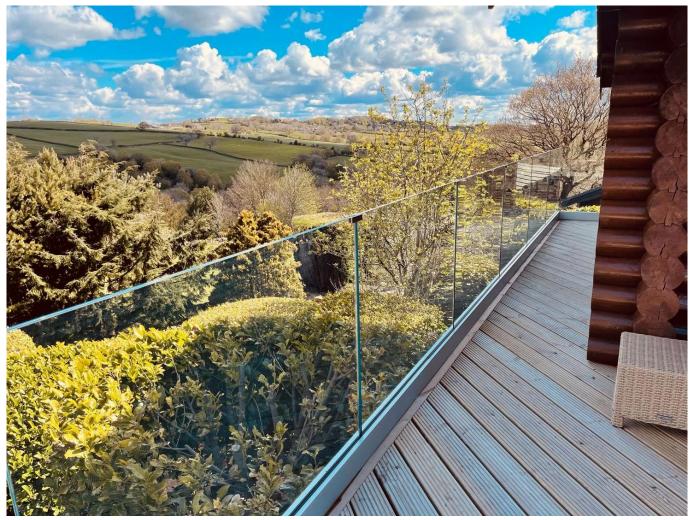

## **Key Features**

- Made of high grade 316 Stainless Steel
- Compatible with 3/8", 1/2" and 9/16" glass panels
- No holes needed in glass

## Description:

Even without a top rail or glass cap, you can maintain alignment and add strength to your glass railing system with the Glass Panel Stabilizers.

Mounted along the mid-top area of the glass panels, each sleek stabilizer holds adjacent glass panels in place.

Made of virtually corrosion-proof 316 stainless steel, Glass Panel Stabilizers are perfect for interior and exterior projects.

From 45 to 180 degrees, there are options for every angle in your railing configuration. Select the styles you need to make the perfect finishing touch to your modern glass railing project