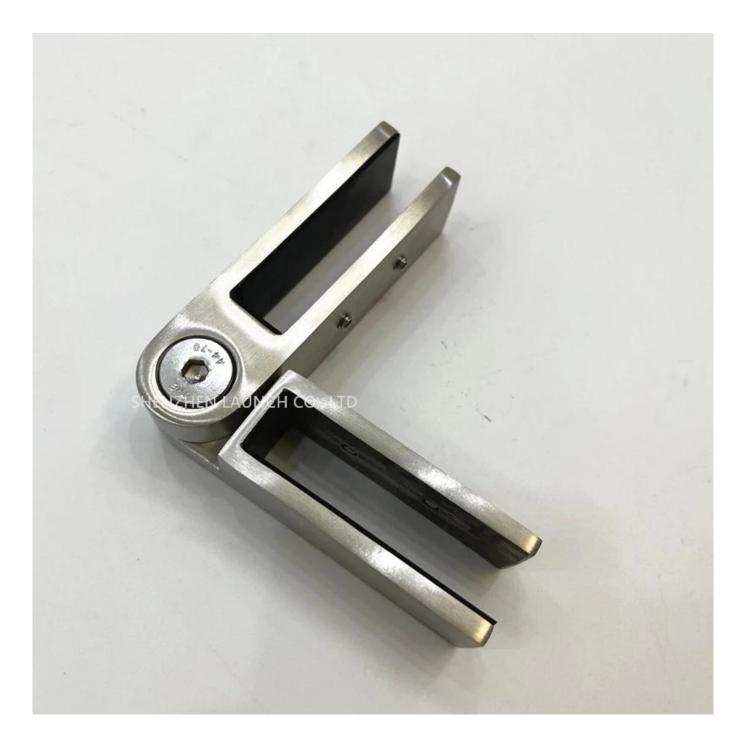

## **Stainless Steel Glass Clamp Balustrade Glass to Glass Connector**

## **Key Features**

- Made of high grade 316 Stainless Steel
- Compatible with 3/8", 1/2" and 9/16" glass panels
- No holes needed in glass

## Description:

Even without a top rail or glass cap, you can maintain alignment and add strength to your glass railing system with the Glass Panel Stabilizers.

Mounted along the mid-top area of the glass panels, each sleek stabilizer holds adjacent glass panels in place.

Made of virtually corrosion-proof 316 stainless steel, Glass Panel Stabilizers are perfect for interior and exterior projects.

From 45 to 180 degrees, there are options for every angle in your railing configuration. Select the styles you need to make the perfect finishing touch to your modern glass railing project