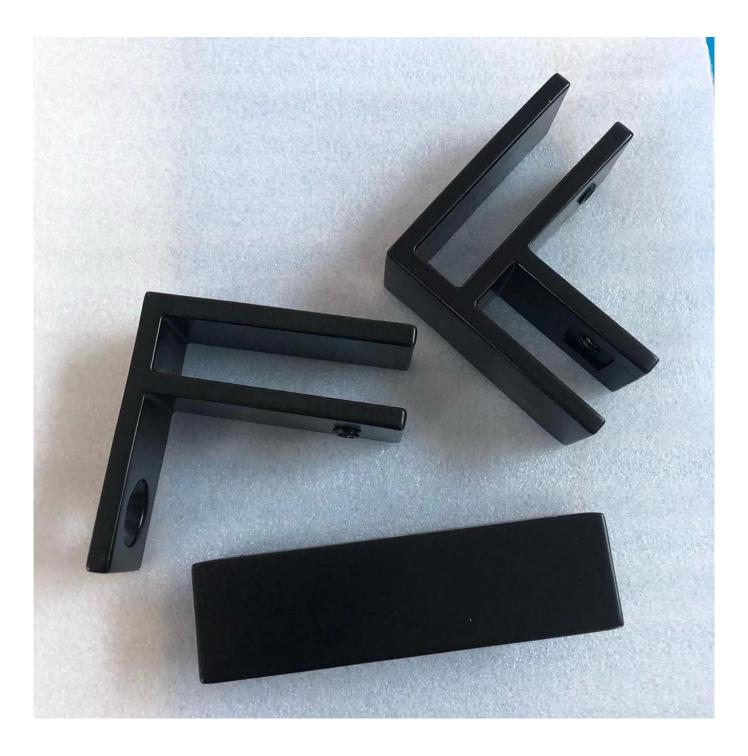

## **Stainless Steel Glass Clamp Balustrade Glass to Glass Connector**

## **Key Features**

- Made of high grade 316 Stainless Steel
- Compatible with 3/8", 1/2" and 9/16" glass panels
- No holes needed in glass

## Description:

Even without a top rail or glass cap, you can maintain alignment and add strength to your glass railing system with the Glass Panel Stabilizers.

Mounted along the mid-top area of the glass panels, each sleek stabilizer holds adjacent glass panels in place.

Made of virtually corrosion-proof 316 stainless steel, Glass Panel Stabilizers are perfect for interior and exterior projects.

From 45 to 180 degrees, there are options for every angle in your railing configuration. Select the styles you need to make the perfect finishing touch to your modern glass railing project