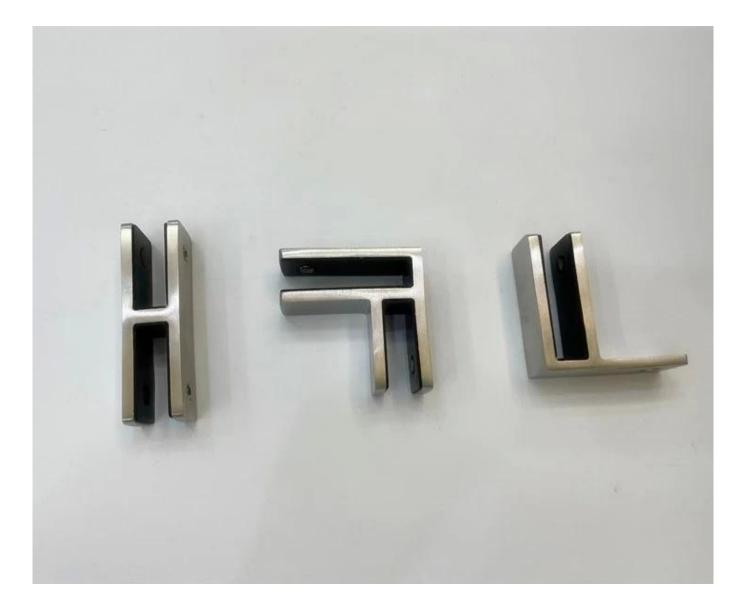

## **Stainless Steel Glass Clamp Balustrade Glass to Glass Connector**

## **Key Features**

- Made of high grade 316 Stainless Steel
- Compatible with 3/8", 1/2" and 9/16" glass panels
- No holes needed in glass

## Description:

Even without a top rail or glass cap, you can maintain alignment and add strength to your glass railing system with the Glass Panel Stabilizers.

Mounted along the mid-top area of the glass panels, each sleek stabilizer holds adjacent glass panels in place.

Made of virtually corrosion-proof 316 stainless steel, Glass Panel Stabilizers are perfect for interior and exterior projects.

From 45 to 180 degrees, there are options for every angle in your railing configuration. Select the styles you need to make the perfect finishing touch to your modern glass railing project