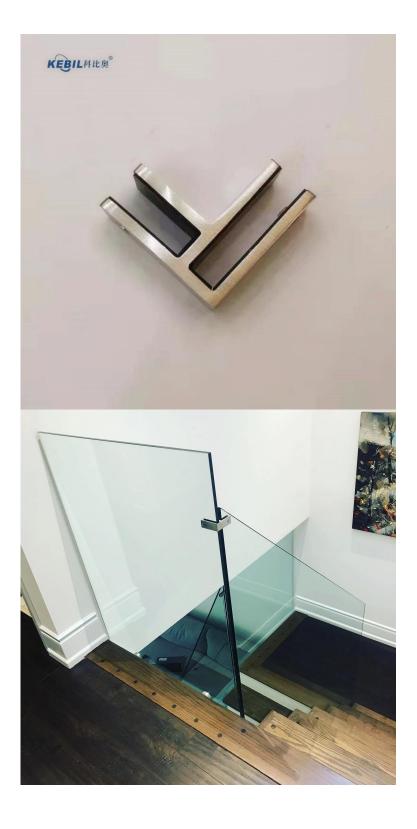

## **Stainless Steel Glass Clamp Balustrade Glass to Glass Connector**

## **Key Features**

- Made of high grade 316 Stainless Steel
- Compatible with 3/8", 1/2" and 9/16" glass panels
- No holes needed in glass

## Description:

Even without a top rail or glass cap, you can maintain alignment and add strength to your glass railing system with the Glass Panel Stabilizers.

Mounted along the mid-top area of the glass panels, each sleek stabilizer holds adjacent glass panels in place.

Made of virtually corrosion-proof 316 stainless steel, Glass Panel Stabilizers are perfect for interior and exterior projects.

From 45 to 180 degrees, there are options for every angle in your railing configuration. Select the styles you need to make the perfect finishing touch to your modern glass railing project