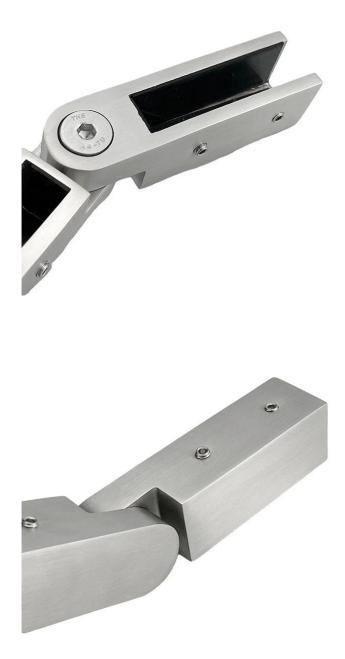

## **Stainless Steel Glass Clamp Balustrade Glass to Glass Connector**

## **Key Features**

- Made of high grade 316 Stainless Steel
- Compatible with 3/8", 1/2" and 9/16" glass panels
- No holes needed in glass

## Description:

Even without a top rail or glass cap, you can maintain alignment and add strength to your glass railing system with the Glass Panel Stabilizers.

Mounted along the mid-top area of the glass panels, each sleek stabilizer holds adjacent glass panels in place.

Made of virtually corrosion-proof 316 stainless steel, Glass Panel Stabilizers are perfect for interior and exterior projects.

From 45 to 180 degrees, there are options for every angle in your railing configuration. Select the styles you need to make the perfect finishing touch to your modern glass railing project