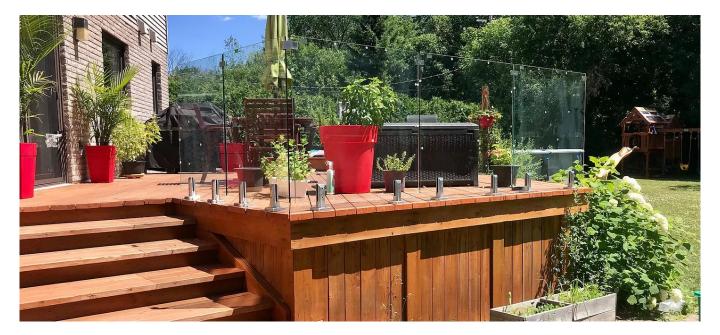

## Description:

Even without a top rail or glass cap, you can maintain alignment and add strength to your glass railing system with the Glass Panel Stabilizers.

Mounted along the mid-top area of the glass panels, each sleek stabilizer holds adjacent glass panels in place.

Made of virtually corrosion-proof 316 stainless steel, Glass Panel Stabilizers are perfect for interior and exterior projects.

From 45 to 180 degrees, there are options for every angle in your railing configuration. Select the styles you need to make the perfect finishing touch to your modern glass railing project