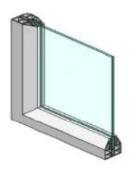

# Glass Types

Variety Of Glass & Profile Available

Double panel glass

Triple panel glass