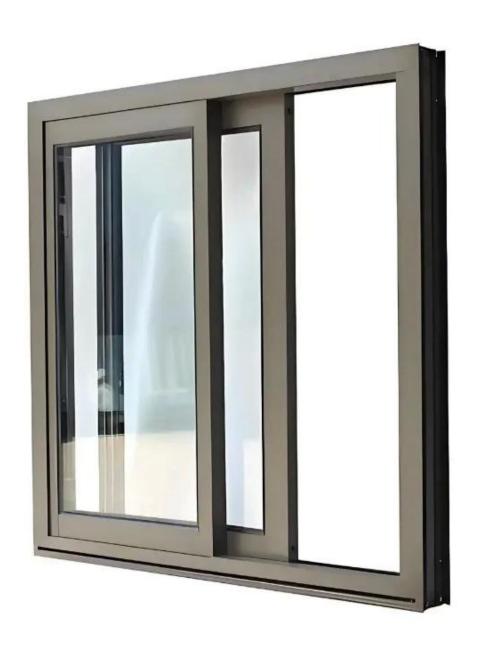

ack, grey, custom color                              |
| Glass Options     | Standard specification: 5mm+27A+5mm                                  |
|                   | Material: Tempered glass                                             |
|                   | Color: Ultra clear, clear, frosted, grey, green, custom color        |
|                   | Types: Single glass, lamimated glass, etc.                           |
| Other accessories | Sealing strip: EPDM materail                                         |
|                   | Lock: Chinese Top Brand                                              |
|                   | Track: Stainless steel rail                                          |
|                   | Roller:high-strength polyamide                                       |





## Window types



# Glass Types

Variety Of Glass & Profile Available









Double panel glass



Triple panel glass



## Safety hardware

 Automatic lock and child lock configuration to enhance safety performance



#### Safety and anti-derailment

- Wind resistance
- Sound insulation
- Thermal insulation

## Double-blocked hidden drainage

- Water tightness
- Air tightness



# **Applications**



**Kitchen** 



**Home** 



**Doorway** 



**Living room** 







Hostel

# Workshop







1.3D&CAD drawing

2.Thermal break

3. Cutting profile









4.Lock milling

5. Profile assembling

6.Glass assenbling







8.Testing



9.quarantine