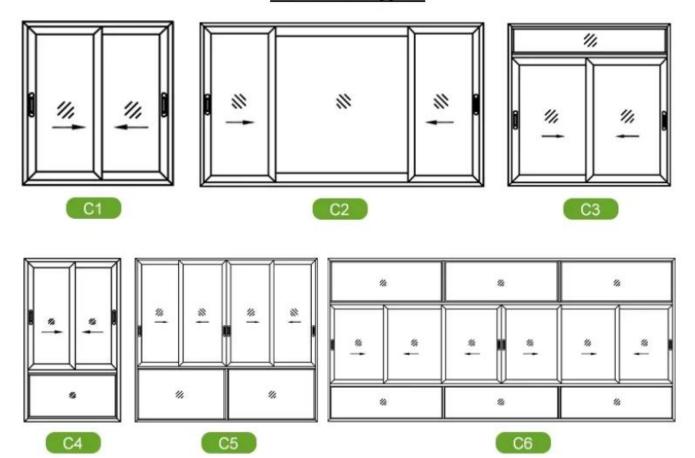

or                              |
| Glass Options     | Standard specification: 5mm+27A+5mm                                  |
|                   | Material: Tempered glass                                             |
|                   | Color: Ultra clear, clear, frosted, grey, green, custom color        |
|                   | Types: Single glass, lamimated glass, etc.                           |
| Other accessories | Sealing strip: EPDM materail                                         |
|                   | Lock: Chinese Top Brand                                              |
|                   | Track: Stainless steel rail                                          |
|                   | Roller:high-strength polyamide                                       |





## Window types



# Glass Types

Variety Of Glass & Profile Available









Double panel glass



Triple panel glass



## Safety hardware

 Automatic lock and child lock configuration to enhance safety performance



#### Safety and anti-derailment

- Wind resistance
- Sound insulation
- Thermal insulation

## Double-blocked hidden drainage

- Water tightness
- Air tightness



# **Applications**



**Kitchen** 



**Home** 



**Doorway** 



**Living room** 







Hostel

# Workshop







1.3D&CAD drawing

2.Thermal break

3. Cutting profile









4.Lock milling

5. Profile assembling

6.Glass assenbling







8.Testing



9.quarantine