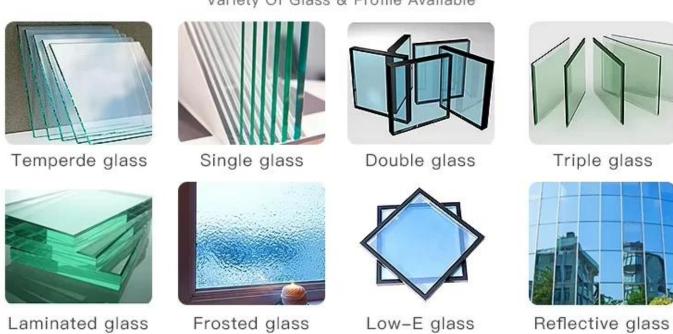

# Glass Types

Variety Of Glass & Profile Available

Double panel glass

Triple panel glass