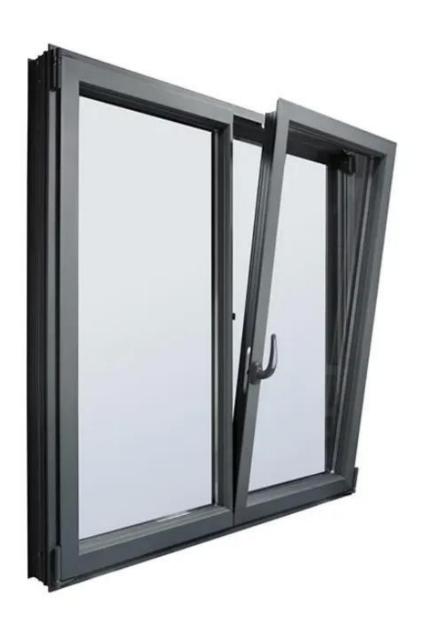

k, grey, custom color                              |
| Glass Options     | Standard specification: 5mm+27A+5mm                                  |
|                   | Material: Tempered glass                                             |
|                   | Color: Ultra clear, clear, frosted, grey, green, custom color        |
|                   | Types: Single glass, lamimated glass, etc.                           |
| Other accessories | Sealing strip: EPDM materail                                         |
|                   | Lock: Chinese Top Brand                                              |
|                   | Track: Stainless steel rail                                          |
|                   | Roller:high-strength polyamide                                       |





## Window types



# Glass Types

Variety Of Glass & Profile Available









Double panel glass



Triple panel glass



## Safety hardware

 Automatic lock and child lock configuration to enhance safety performance



#### Safety and anti-derailment

- Wind resistance
- Sound insulation
- Thermal insulation

## Double-blocked hidden drainage

- Water tightness
- Air tightness



# **Applications**



**Kitchen** 



**Home** 



**Doorway** 



**Living room** 







Hostel

# Workshop







1.3D&CAD drawing

2.Thermal break

3. Cutting profile









4.Lock milling

5. Profile assembling

6.Glass assenbling







8.Testing



9.quarantine