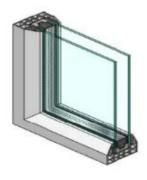

# Glass Types

Variety Of Glass & Profile Available

Double panel glass

Triple panel glass