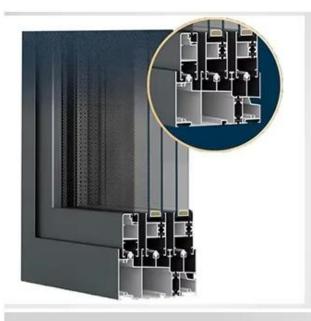

# Specifications

| Product name      | Aluminium Alloy Sliding Windows Double Glazed Tempered Glass Windows |
|-------------------|----------------------------------------------------------------------|
| Material          | Aluminum alloy 6063-T5 profile + Glass+ Accessories                  |
| Profile Options   | Profile brand: Chinese Brand                                         |
|                   | Profile thickness: 2.0mm                                             |
|                   | Surface treatment: Powder coating, Anodizing, PVDF coating, etc.     |
|                   | Color: White, black, grey, custom color                              |
| Glass Options     | Standard specification: 5mm+27A+5mm                                  |
|                   | Material: Tempered glass                                             |
|                   | Color: Ultra clear, clear, frosted, grey, green, custom color        |
|                   | Types: Single glass, lamimated glass, etc.                           |
| Other accessories | Sealing strip: EPDM materail                                         |
|                   | Lock: Chinese Top Brand                                              |
|                   | Track: Stainless steel rail                                          |
|                   | Roller:high-strength polyamide                                       |

# Glass Types

Variety Of Glass & Profile Available

Double panel glass

Triple panel glass