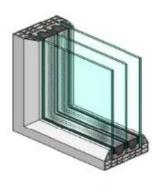

# Glass Types

Variety Of Glass & Profile Available

Double panel glass

Triple panel glass