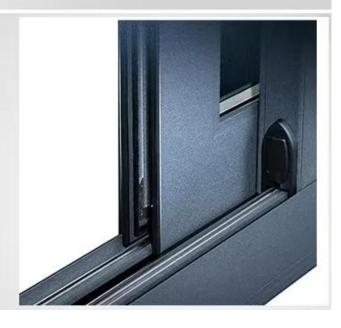

## Safety hardware

 Automatic lock and child lock configuration to enhance safety performance

#### Safety and anti-derailment

- Wind resistance
- Sound insulation
- Thermal insulation

## Double-blocked hidden drainage

- Water tightness
- Air tightness