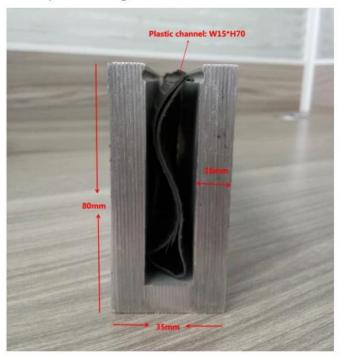

Aluminium Security Balustrades Aluminum Metal Frameless Profile U Channel Clamp Glass Railing

**Aluminum Glass Railing specifications:** 

| RAILING PART -<br>BASEMENT | MATERIAL                 | DIMENSION(MM) | SURFACE FINISHED        | SUITED GLASS THICKNESS (MM) |
|----------------------------|--------------------------|---------------|-------------------------|-----------------------------|
| U Channel / U Profile      | Aluminum Alloy           | 102*62        | Anodizing / Spray Paint | 12-13.52                    |
|                            |                          | 102*67        |                         | 8+1.52+8                    |
|                            |                          | 102*70.5      |                         | 10+1.52+10                  |
| Inside System & Bolt       | 3 or 4 meters per length |               |                         |                             |
| Cladding                   | SUS 304 / SUS<br>316     | 102           | Brushed / Mirror        | /                           |
| Rubber                     | Plastic                  | Various       | Black                   | All                         |

Aluminum Base U Profile for Glass Railing in Black Color: