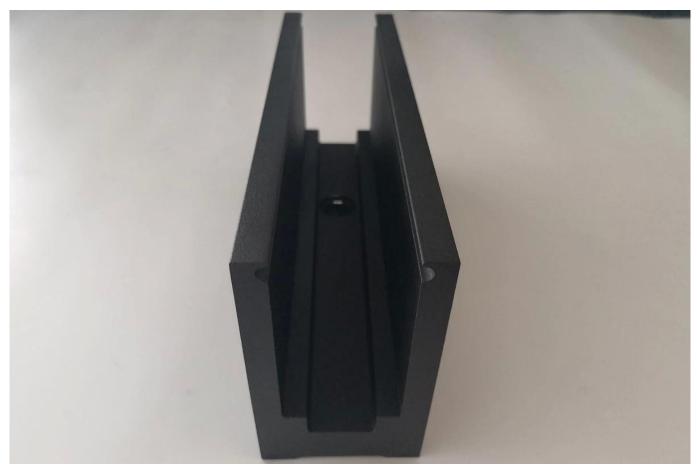

y           | 102*62        | Anodizing / Spray Paint | 12-13.52                    |
|                            |                          | 102*67        |                         | 8+1.52+8                    |
|                            |                          | 102*70.5      |                         | 10+1.52+10                  |
| Inside System & Bolt       | 3 or 4 meters per length |               |                         |                             |
| Cladding                   | SUS 304 / SUS<br>316     | 102           | Brushed / Mirror        | /                           |
| Rubber                     | Plastic                  | Various       | Black                   | All                         |





Aluminum Base U Profile for Glass Railing in Black Color:



## **Available Models:**

LCH-A01/A02: without/with cladding for use with 20mm to 21.52mm glass



LCH-B01/A02: without/with cladding for use with 16mm to 17.52mm glass



LCH-C01/A02: without/with cladding for use with 12mm to 13.14mm glass



LCH-D01/A02: without/with cladding for use with 12mm to 13.14mm glass



For both commerical and residential application For both wholesale and retail (We are manufacturer)









## MORE TYPES OF ALUMINIUM U CHANNEL FOR GLASS RAILING:

Small profile: for glass thickness 10-12.76mm



Big profile: for glass thickness 20-30mm



**SLOT TUBE HANDRAIL:** 







## FAQ

- 1. Are you factory? Yes, we are factory.
- 2. Do you offer free samples?
  Yes, we offer free samples, but customers need to pay express charges.
- 3. What materials do you have?