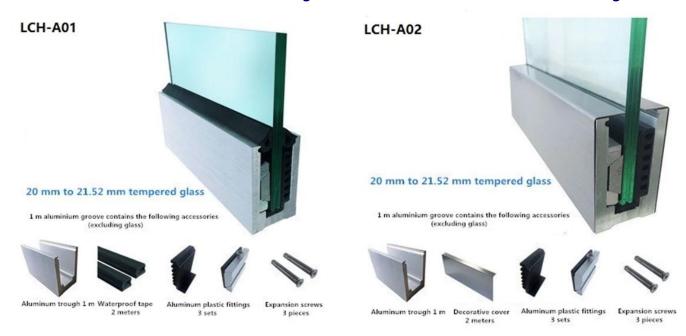

## **Available Models:**

LCH-A01/A02: without/with cladding for use with 20mm to 21.52mm glass

LCH-B01/A02: without/with cladding for use with 16mm to 17.52mm glass

LCH-C01/A02: without/with cladding for use with 12mm to 13.14mm glass