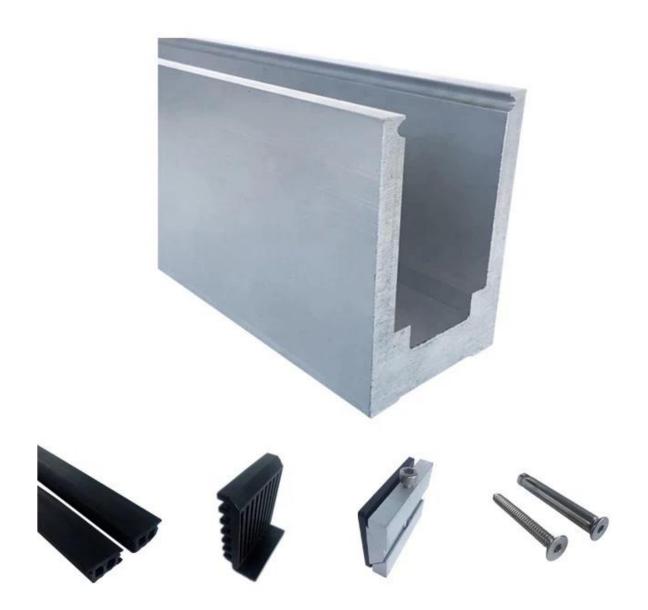

Aluminium Security Balustrades Aluminum Metal Frameless Profile U Channel Clamp Glass Railing

**Aluminum Glass Railing specifications:** 

| RAILING PART -<br>BASEMENT | MATERIAL                 | DIMENSION(MM) | SURFACE FINISHED        | SUITED GLASS THICKNESS (MM) |
|----------------------------|--------------------------|---------------|-------------------------|-----------------------------|
| U Channel / U Profile      | Aluminum Alloy           | 102*62        | Anodizing / Spray Paint | 12-13.52                    |
|                            |                          | 102*67        |                         | 8+1.52+8                    |
|                            |                          | 102*70.5      |                         | 10+1.52+10                  |
| Inside System & Bolt       | 3 or 4 meters per length |               |                         |                             |
| Cladding                   | SUS 304 / SUS<br>316     | 102           | Brushed / Mirror        | /                           |
| Rubber                     | Plastic                  | Various       | Black                   | All                         |

## **Available Models:**

LCH-A01/A02: without/with cladding for use with 20mm to 21.52mm glass

LCH-B01/A02: without/with cladding for use with 16mm to 17.52mm glass

LCH-C01/A02: without/with cladding for use with 12mm to 13.14mm glass

LCH-D01/A02: without/with cladding for use with 12mm to 13.14mm glass

For both commerical and residential application For both wholesale and retail (We are manufacturer)