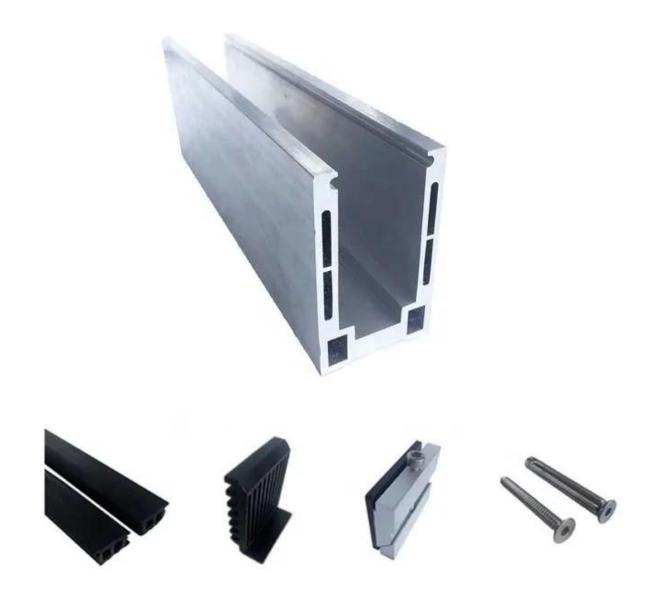

Aluminium Security Balustrades Aluminum Metal Frameless Profile U Channel Clamp Glass Railing

**Aluminum Glass Railing specifications:** 

| RAILING PART -<br>BASEMENT | MATERIAL                 | DIMENSION(MM) | SURFACE FINISHED        | SUITED GLASS THICKNESS (MM) |
|----------------------------|--------------------------|---------------|-------------------------|-----------------------------|
| U Channel / U Profile      | Aluminum Alloy           | 102*62        | Anodizing / Spray Paint | 12-13.52                    |
|                            |                          | 102*67        |                         | 8+1.52+8                    |
|                            |                          | 102*70.5      |                         | 10+1.52+10                  |
| Inside System & Bolt       | 3 or 4 meters per length |               |                         |                             |
| Cladding                   | SUS 304 / SUS<br>316     | 102           | Brushed / Mirror        | /                           |
| Rubber                     | Plastic                  | Various       | Black                   | All                         |

## **Available Models:**

LCH-A01/A02: without/with cladding for use with 20mm to 21.52mm glass

LCH-B01/A02: without/with cladding for use with 16mm to 17.52mm glass

LCH-C01/A02: without/with cladding for use with 12mm to 13.14mm glass

LCH-D01/A02: without/with cladding for use with 12mm to 13.14mm glass

For both commerical and residential application For both wholesale and retail (We are manufacturer)