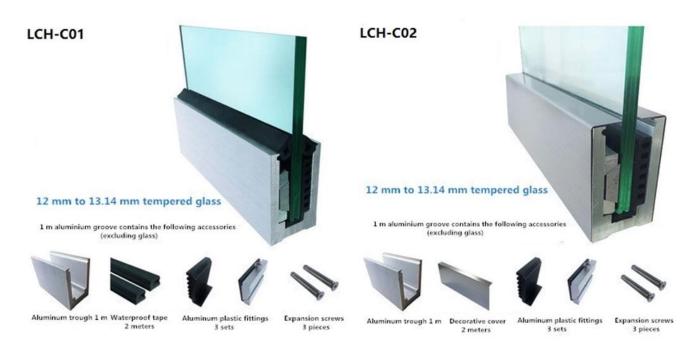

## **Available Models:**

LCH-A01/A02: without/with cladding for use with 20mm to 21.52mm glass

LCH-B01/A02: without/with cladding for use with 16mm to 17.52mm glass

LCH-C01/A02: without/with cladding for use with 12mm to 13.14mm glass