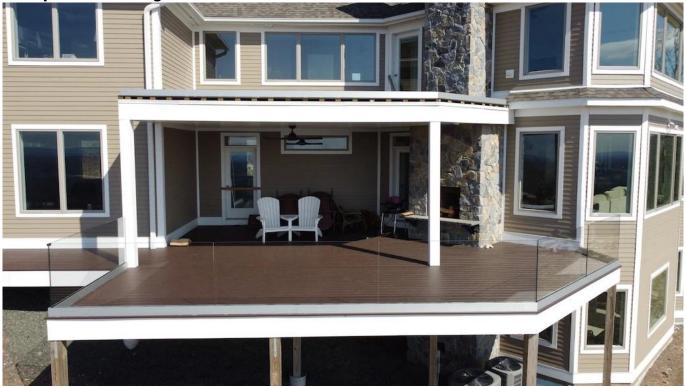

Aluminium Security Balustrades Aluminum Metal Frameless Profile U Channel Clamp Glass Railing

**Aluminum Glass Railing specifications:** 

| RAILING PART -<br>BASEMENT | MATERIAL                 | DIMENSION(MM) | SURFACE FINISHED        | SUITED GLASS THICKNESS (MM) |
|----------------------------|--------------------------|---------------|-------------------------|-----------------------------|
| U Channel / U Profile      | Aluminum Alloy           | 102*62        | Anodizing / Spray Paint | 12-13.52                    |
|                            |                          | 102*67        |                         | 8+1.52+8                    |
|                            |                          | 102*70.5      |                         | 10+1.52+10                  |
| Inside System & Bolt       | 3 or 4 meters per length |               |                         |                             |
| Cladding                   | SUS 304 / SUS<br>316     | 102           | Brushed / Mirror        | /                           |
| Rubber                     | Plastic                  | Various       | Black                   | All                         |