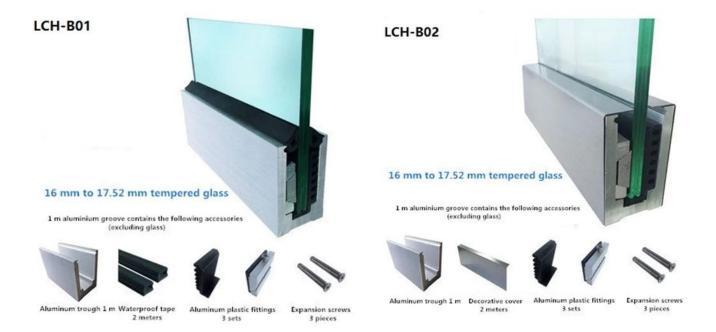

## **Available Models:**

LCH-A01/A02: without/with cladding for use with 20mm to 21.52mm glass

LCH-B01/A02: without/with cladding for use with 16mm to 17.52mm glass

LCH-C01/A02: without/with cladding for use with 12mm to 13.14mm glass