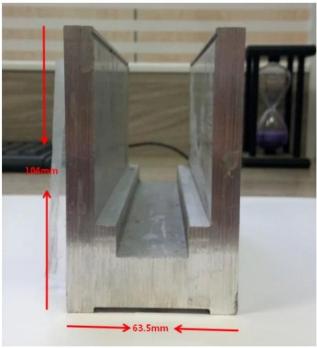

Aluminium Security Balustrades Aluminum Metal Frameless Profile U Channel Clamp Glass Railing

**Aluminum Glass Railing specifications:** 

| RAILING PART -<br>BASEMENT | MATERIAL                 | DIMENSION(MM) | SURFACE FINISHED        | SUITED GLASS THICKNESS (MM) |
|----------------------------|--------------------------|---------------|-------------------------|-----------------------------|
| U Channel / U Profile      | Aluminum Alloy           | 102*62        | Anodizing / Spray Paint | 12-13.52                    |
|                            |                          | 102*67        |                         | 8+1.52+8                    |
|                            |                          | 102*70.5      |                         | 10+1.52+10                  |
| Inside System & Bolt       | 3 or 4 meters per length |               |                         |                             |
| Cladding                   | SUS 304 / SUS<br>316     | 102           | Brushed / Mirror        | /                           |
| Rubber                     | Plastic                  | Various       | Black                   | All                         |

Aluminum Base U Profile for Glass Railing in Black Color: