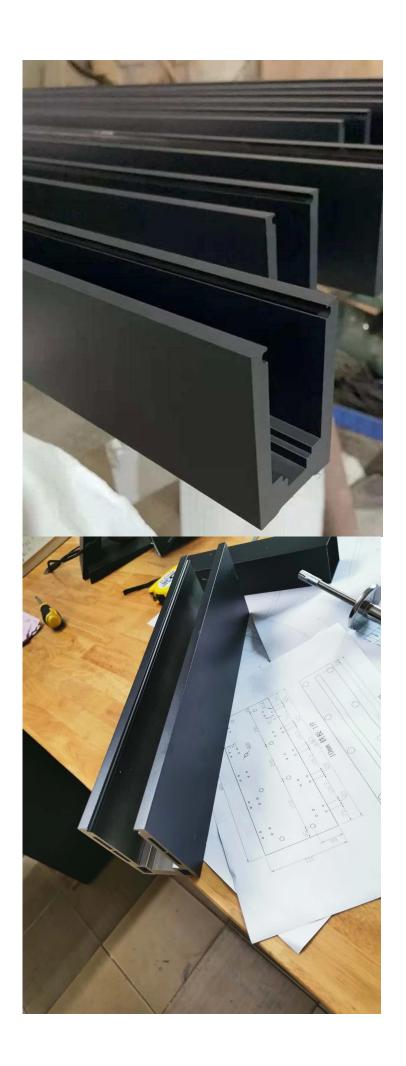

| Product name     |                     | Frameless Glass balustrade Aluminum u channel frameless balcony staircase swimming pool fence glass railing                                                                                                                                                                                                 |
|------------------|---------------------|-------------------------------------------------------------------------------------------------------------------------------------------------------------------------------------------------------------------------------------------------------------------------------------------------------------|
| Dimensions       |                     | Customized, According to the client's specific requirement.                                                                                                                                                                                                                                                 |
| Material         | Profile Information | Material: Aluminum(6063-T5) profile length 3m Profile Wall thickness: 10 mm Color: original, silver, black, graphite                                                                                                                                                                                        |
|                  | Glass Option        | Laminated glass, tempered glass, Low-E glass, floated glass, reflective glass single glazing /double glazing Single: 8/10/12mm Double:, 6.38mm, 8.76mm 10.76mm 11.52mm etc Color:clear, ford blue reflective, green reflective, LOW-E. etc. Any other glass thickness according to customer's requirements. |
|                  | Hardwares           | setscrew, stainless steel cover, stainless steel railing<br>High quality made in China                                                                                                                                                                                                                      |
| Finishing        |                     | Powder coated or Anodizing                                                                                                                                                                                                                                                                                  |
| Packing          |                     | Bubble bag+Wooden frame                                                                                                                                                                                                                                                                                     |
| Applicable place |                     | Schools, Restaurants, Commercial Buildings and Residential etc.                                                                                                                                                                                                                                             |
| Delivery time    |                     | 15-25 days after receiving the deposit                                                                                                                                                                                                                                                                      |