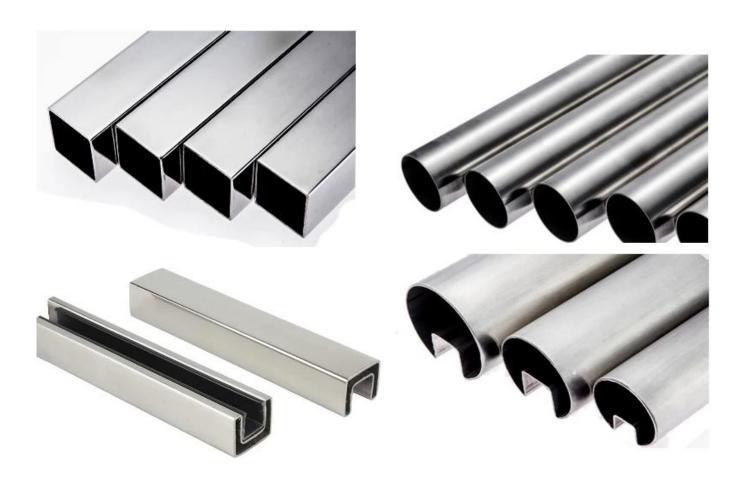

## Top Handrail Tube:

Glass Fence Panel:

**Aluminum Base Channel:** 

Welcome to contact us for more information:

Eve

Email: sales03@launch-china.cn HP/WhatsApp: +8613686807796