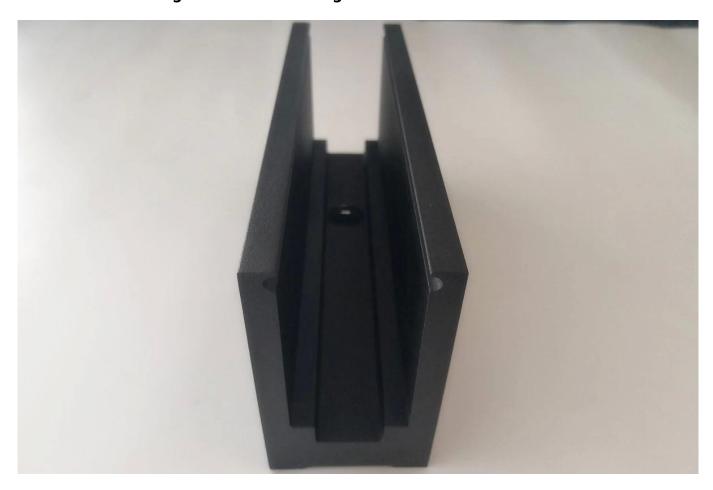

| Product name     |                     | Frameless Glass balustrade Aluminum u channel frameless balcony staircase swimming pool fence glass railing                                                                                                                                                                                                 |
|------------------|---------------------|-------------------------------------------------------------------------------------------------------------------------------------------------------------------------------------------------------------------------------------------------------------------------------------------------------------|
| Dimensions       |                     | Customized, According to the client's specific requirement.                                                                                                                                                                                                                                                 |
| Material         | Profile Information | Material: Aluminum(6063-T5) profile length 3m Profile Wall thickness: 10 mm Color: original, silver, black, graphite                                                                                                                                                                                        |
|                  | Glass Option        | Laminated glass, tempered glass, Low-E glass, floated glass, reflective glass single glazing /double glazing Single: 8/10/12mm Double:, 6.38mm, 8.76mm 10.76mm 11.52mm etc Color:clear, ford blue reflective, green reflective, LOW-E. etc. Any other glass thickness according to customer's requirements. |
|                  | Hardwares           | setscrew, stainless steel cover, stainless steel railing<br>High quality made in China                                                                                                                                                                                                                      |
| Finishing        |                     | Powder coated or Anodizing                                                                                                                                                                                                                                                                                  |
| Packing          |                     | Bubble bag+Wooden frame                                                                                                                                                                                                                                                                                     |
| Applicable place |                     | Schools, Restaurants, Commercial Buildings and Residential etc.                                                                                                                                                                                                                                             |
| Delivery time    |                     | 15-25 days after receiving the deposit                                                                                                                                                                                                                                                                      |