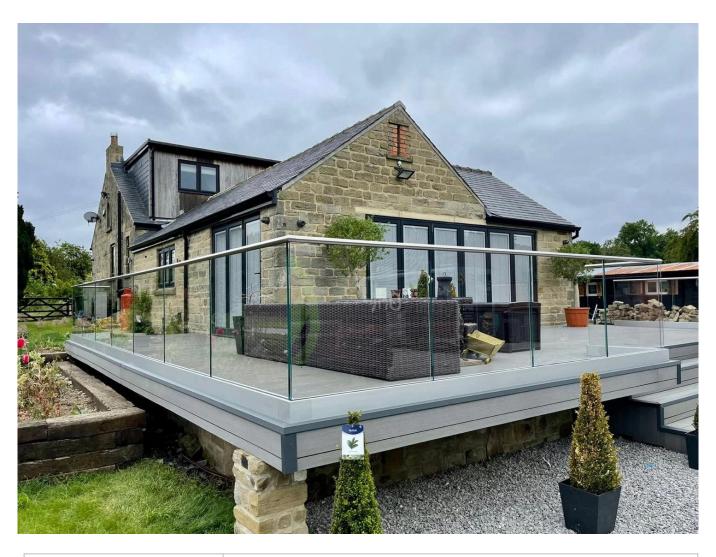

## Aluminium U Channel for Glass Railing Price Custom U Shape Channel Aluminium Profile Size for Toughened Glass Railing

## **Railing Design Option**

- · straight linear and curved
- $\cdot$  safety toughened glass and laminated glass 10-21.52mm
- $\cdot$  glass top free, slotted handrail and glass bracket handrail
- $\cdot$  floor mounted and side mounted
- $\cdot$  residential design and commercial railing

| Product name     |                     | Frameless Glass balustrade Aluminum u channel frameless balcony staircase swimming pool fence glass railing                                                                                                                                                                                                 |
|------------------|---------------------|-------------------------------------------------------------------------------------------------------------------------------------------------------------------------------------------------------------------------------------------------------------------------------------------------------------|
| Dimensions       |                     | Customized, According to the client's specific requirement.                                                                                                                                                                                                                                                 |
| Material         | Profile Information | Material: Aluminum(6063-T5) profile length 3m Profile Wall thickness: 10 mm Color: original, silver, black, graphite                                                                                                                                                                                        |
|                  | Glass Option        | Laminated glass, tempered glass, Low-E glass, floated glass, reflective glass single glazing /double glazing Single: 8/10/12mm Double:, 6.38mm, 8.76mm 10.76mm 11.52mm etc Color:clear, ford blue reflective, green reflective, LOW-E. etc. Any other glass thickness according to customer's requirements. |
|                  | Hardwares           | setscrew, stainless steel cover, stainless steel railing<br>High quality made in China                                                                                                                                                                                                                      |
| Finishing        |                     | Powder coated or Anodizing                                                                                                                                                                                                                                                                                  |
| Packing          |                     | Bubble bag+Wooden frame                                                                                                                                                                                                                                                                                     |
| Applicable place |                     | Schools, Restaurants, Commercial Buildings and Residential etc.                                                                                                                                                                                                                                             |
| Delivery time    |                     | 15-25 days after receiving the deposit                                                                                                                                                                                                                                                                      |