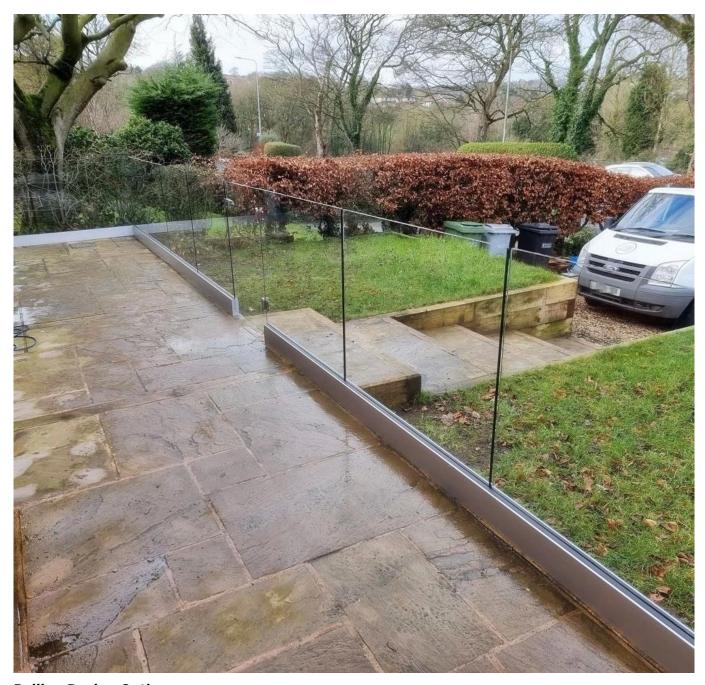

## **Railing Design Option**

- · straight linear and curved
- $\cdot$  safety toughened glass and laminated glass 10-21.52mm
- $\cdot$  glass top free, slotted handrail and glass bracket handrail
- $\cdot$  floor mounted and side mounted
- $\cdot$  residential design and commercial railing

| Product name     |                     | Frameless Glass balustrade Aluminum u channel frameless balcony staircase swimming pool fence glass railing                                                                                                                                                                                                 |
|------------------|---------------------|-------------------------------------------------------------------------------------------------------------------------------------------------------------------------------------------------------------------------------------------------------------------------------------------------------------|
| Dimensions       |                     | Customized, According to the client's specific requirement.                                                                                                                                                                                                                                                 |
| Material         | Profile Information | Material: Aluminum(6063-T5) profile length 3m Profile Wall thickness: 10 mm Color: original, silver, black, graphite                                                                                                                                                                                        |
|                  | Glass Option        | Laminated glass, tempered glass, Low-E glass, floated glass, reflective glass single glazing /double glazing Single: 8/10/12mm Double:, 6.38mm, 8.76mm 10.76mm 11.52mm etc Color:clear, ford blue reflective, green reflective, LOW-E. etc. Any other glass thickness according to customer's requirements. |
|                  | Hardwares           | setscrew, stainless steel cover, stainless steel railing<br>High quality made in China                                                                                                                                                                                                                      |
| Finishing        |                     | Powder coated or Anodizing                                                                                                                                                                                                                                                                                  |
| Packing          |                     | Bubble bag+Wooden frame                                                                                                                                                                                                                                                                                     |
| Applicable place |                     | Schools, Restaurants, Commercial Buildings and Residential etc.                                                                                                                                                                                                                                             |
| Delivery time    |                     | 15-25 days after receiving the deposit                                                                                                                                                                                                                                                                      |