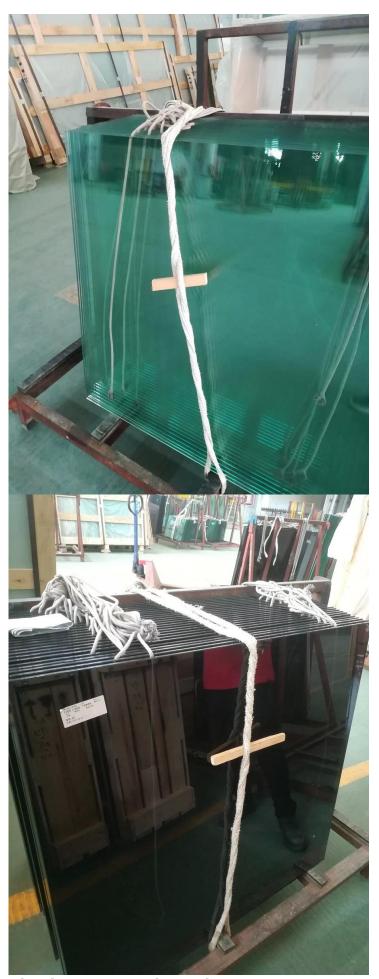

| Product name     |                     | Frameless Glass balustrade Aluminum u channel frameless balcony staircase swimming pool fence glass railing                                                                                                                                                                                                 |
|------------------|---------------------|-------------------------------------------------------------------------------------------------------------------------------------------------------------------------------------------------------------------------------------------------------------------------------------------------------------|
| Dimensions       |                     | Customized, According to the client's specific requirement.                                                                                                                                                                                                                                                 |
| Material         | Profile Information | Material: Aluminum(6063-T5) profile length 3m Profile Wall thickness: 10 mm Color: original, silver, black, graphite                                                                                                                                                                                        |
|                  | Glass Option        | Laminated glass, tempered glass, Low-E glass, floated glass, reflective glass single glazing /double glazing Single: 8/10/12mm Double:, 6.38mm, 8.76mm 10.76mm 11.52mm etc Color:clear, ford blue reflective, green reflective, LOW-E. etc. Any other glass thickness according to customer's requirements. |
|                  | Hardwares           | setscrew, stainless steel cover, stainless steel railing<br>High quality made in China                                                                                                                                                                                                                      |
| Finishing        |                     | Powder coated or Anodizing                                                                                                                                                                                                                                                                                  |
| Packing          |                     | Bubble bag+Wooden frame                                                                                                                                                                                                                                                                                     |
| Applicable place |                     | Schools, Restaurants, Commercial Buildings and Residential etc.                                                                                                                                                                                                                                             |
| Delivery time    |                     | 15-25 days after receiving the deposit                                                                                                                                                                                                                                                                      |

## Top Handrail Tube:

Glass Fence Panel:

**Aluminum Base Channel:** 

Welcome to contact us for more information:

Eve

Email: sales03@launch-china.cn HP/WhatsApp: +8613686807796