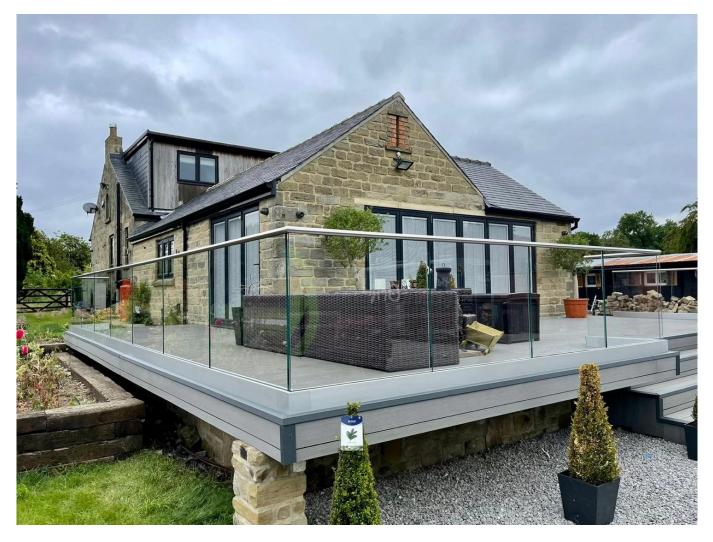

## **Railing Design Option**

- $\cdot$  straight linear and curved
- $\cdot$  safety toughened glass and laminated glass 10-21.52mm
- $\cdot$  glass top free, slotted handrail and glass bracket handrail
- $\cdot$  floor mounted and side mounted
- $\cdot$  residential design and commercial railing

| Product name<br>Dimensions |              | Frameless Glass balustrade Aluminum u channel frameless balcony staircase swimming pool fence glass railing<br>Customized, According to the client's specific requirement.                                                                                                                                                   |
|----------------------------|--------------|------------------------------------------------------------------------------------------------------------------------------------------------------------------------------------------------------------------------------------------------------------------------------------------------------------------------------|
|                            |              |                                                                                                                                                                                                                                                                                                                              |
|                            | Glass Option | Laminated glass, tempered glass, Low-E glass, floated glass, reflective glass<br>single glazing /double glazing<br>Single : 8/10/12mm<br>Double: , 6.38mm, 8.76mm 10.76mm 11.52mm etc<br>Color:clear, ford blue reflective, green reflective, LOW-E. etc.<br>Any other glass thickness according to customer's requirements. |
|                            | Hardwares    | setscrew, stainless steel cover, stainless steel railing<br>High quality made in China                                                                                                                                                                                                                                       |
| Finishing                  |              | Powder coated or Anodizing                                                                                                                                                                                                                                                                                                   |
| Packing                    |              | Bubble bag+Wooden frame                                                                                                                                                                                                                                                                                                      |
| Applicable place           |              | Schools, Restaurants, Commercial Buildings and Residential etc.                                                                                                                                                                                                                                                              |
| Delivery time              |              | 15-25 days after receiving the deposit                                                                                                                                                                                                                                                                                       |