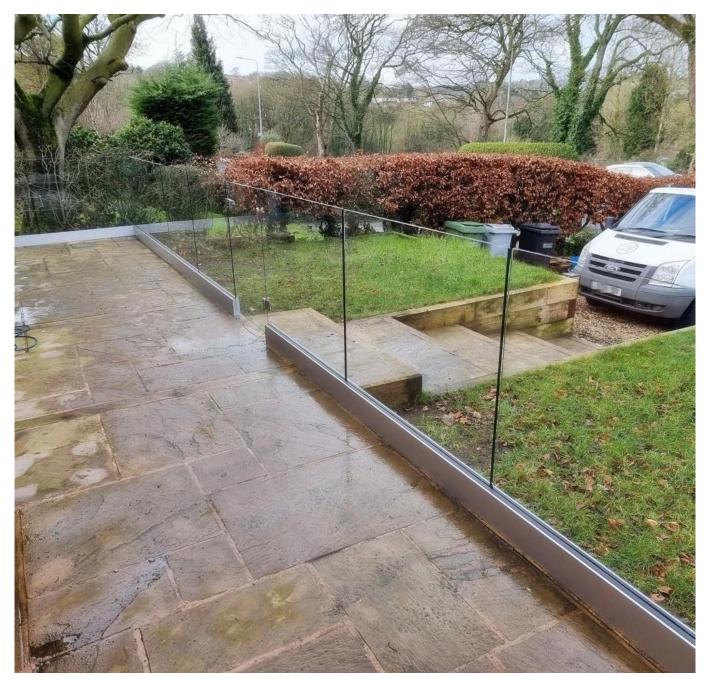

## **Railing Design Option**

- $\cdot$  straight linear and curved
- $\cdot$  safety toughened glass and laminated glass 10-21.52mm
- $\cdot$  glass top free, slotted handrail and glass bracket handrail
- $\cdot$  floor mounted and side mounted
- $\cdot$  residential design and commercial railing

| Product name<br>Dimensions |              | Frameless Glass balustrade Aluminum u channel frameless balcony staircase swimming pool fence glass railing<br>Customized, According to the client's specific requirement.                                                                                                                                                   |
|----------------------------|--------------|------------------------------------------------------------------------------------------------------------------------------------------------------------------------------------------------------------------------------------------------------------------------------------------------------------------------------|
|                            |              |                                                                                                                                                                                                                                                                                                                              |
|                            | Glass Option | Laminated glass, tempered glass, Low-E glass, floated glass, reflective glass<br>single glazing /double glazing<br>Single : 8/10/12mm<br>Double: , 6.38mm, 8.76mm 10.76mm 11.52mm etc<br>Color:clear, ford blue reflective, green reflective, LOW-E. etc.<br>Any other glass thickness according to customer's requirements. |
|                            | Hardwares    | setscrew, stainless steel cover, stainless steel railing<br>High quality made in China                                                                                                                                                                                                                                       |
| Finishing                  |              | Powder coated or Anodizing                                                                                                                                                                                                                                                                                                   |
| Packing                    |              | Bubble bag+Wooden frame                                                                                                                                                                                                                                                                                                      |
| Applicable place           |              | Schools, Restaurants, Commercial Buildings and Residential etc.                                                                                                                                                                                                                                                              |
| Delivery time              |              | 15-25 days after receiving the deposit                                                                                                                                                                                                                                                                                       |