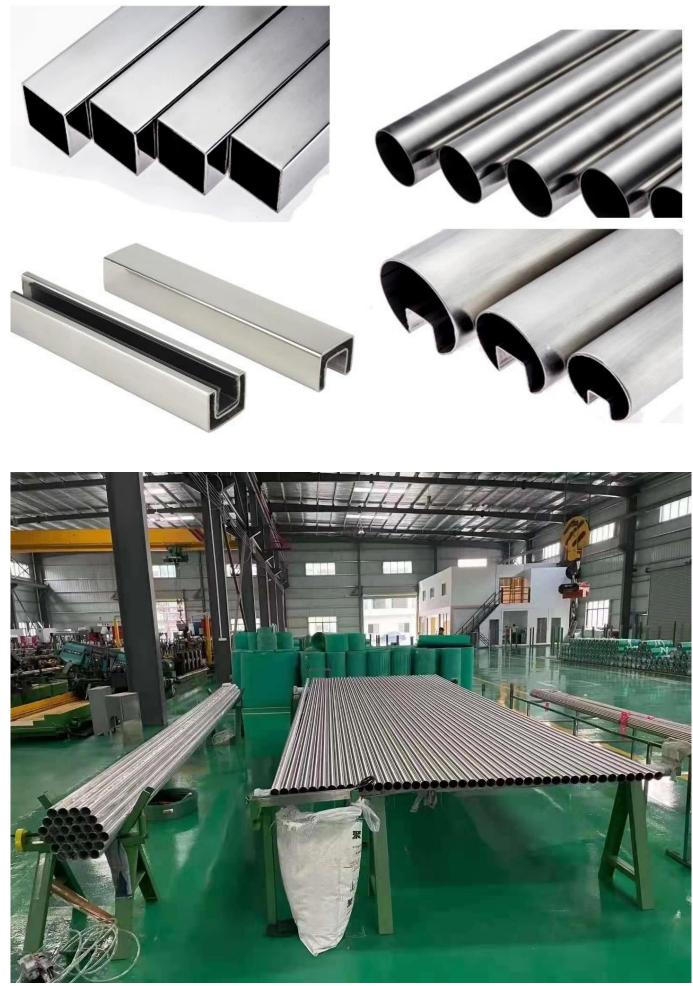

## Aluminum Alloy U-channel Clamp Profile Hardware for 1/2" 12mm Building Tempered Glass Railing Balustrade

## Top Handrail Tube:

**Glass Fence Panel:** 

Aluminum Base Channel:

Welcome to contact us for more information: Eve Email: sales03@launch-china.cn HP/WhatsApp: +8613686807796