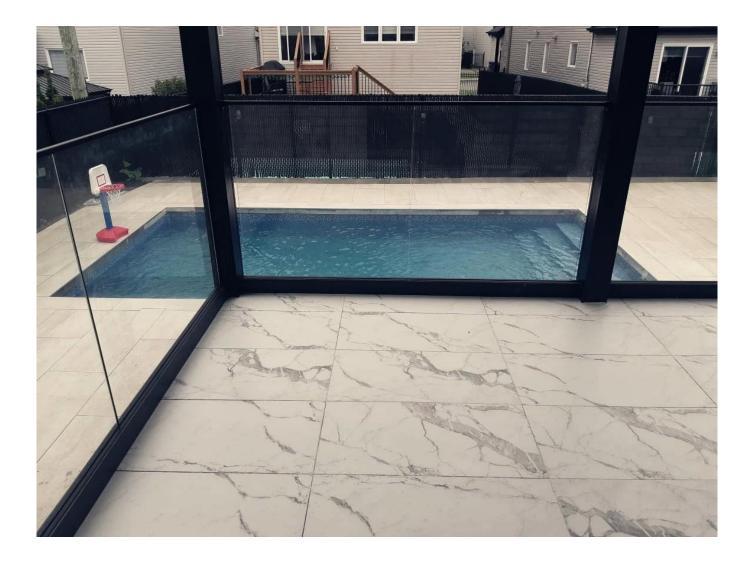

## **Railing Design Option**

- $\cdot$  straight linear and curved
- $\cdot$  safety toughened glass and laminated glass 10-21.52mm
- $\cdot$  glass top free, slotted handrail and glass bracket handrail
- $\cdot$  floor mounted and side mounted
- $\cdot$  residential design and commercial railing

| Product name<br>Dimensions |              | Frameless Glass balustrade Aluminum u channel frameless balcony staircase swimming pool fence glass railing<br>Customized, According to the client's specific requirement.                                                                                                                                                   |
|----------------------------|--------------|------------------------------------------------------------------------------------------------------------------------------------------------------------------------------------------------------------------------------------------------------------------------------------------------------------------------------|
|                            |              |                                                                                                                                                                                                                                                                                                                              |
|                            | Glass Option | Laminated glass, tempered glass, Low-E glass, floated glass, reflective glass<br>single glazing /double glazing<br>Single : 8/10/12mm<br>Double: , 6.38mm, 8.76mm 10.76mm 11.52mm etc<br>Color:clear, ford blue reflective, green reflective, LOW-E. etc.<br>Any other glass thickness according to customer's requirements. |
|                            | Hardwares    | setscrew, stainless steel cover, stainless steel railing<br>High quality made in China                                                                                                                                                                                                                                       |
| Finishing                  |              | Powder coated or Anodizing                                                                                                                                                                                                                                                                                                   |
| Packing                    |              | Bubble bag+Wooden frame                                                                                                                                                                                                                                                                                                      |
| Applicable place           |              | Schools, Restaurants, Commercial Buildings and Residential etc.                                                                                                                                                                                                                                                              |
| Delivery time              |              | 15-25 days after receiving the deposit                                                                                                                                                                                                                                                                                       |