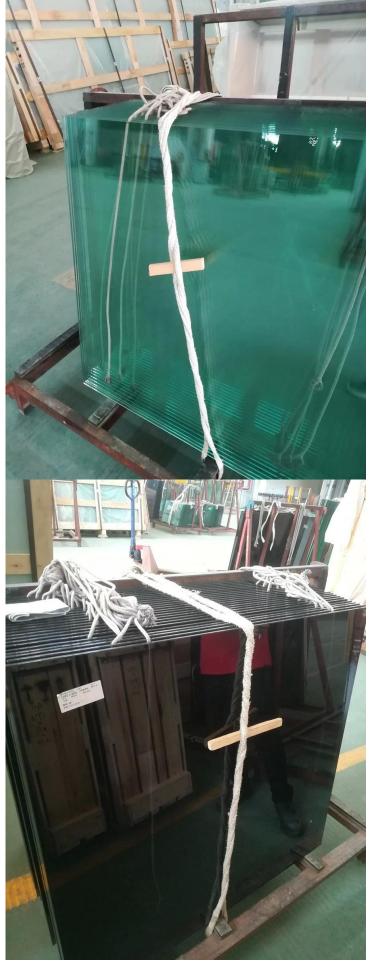

| Product name<br>Dimensions |              | Frameless Glass balustrade Aluminum u channel frameless balcony staircase swimming pool fence glass railing<br>Customized, According to the client's specific requirement.                                                                                                                                                   |
|----------------------------|--------------|------------------------------------------------------------------------------------------------------------------------------------------------------------------------------------------------------------------------------------------------------------------------------------------------------------------------------|
|                            |              |                                                                                                                                                                                                                                                                                                                              |
|                            | Glass Option | Laminated glass, tempered glass, Low-E glass, floated glass, reflective glass<br>single glazing /double glazing<br>Single : 8/10/12mm<br>Double: , 6.38mm, 8.76mm 10.76mm 11.52mm etc<br>Color:clear, ford blue reflective, green reflective, LOW-E. etc.<br>Any other glass thickness according to customer's requirements. |
|                            | Hardwares    | setscrew, stainless steel cover, stainless steel railing<br>High quality made in China                                                                                                                                                                                                                                       |
| Finishing                  |              | Powder coated or Anodizing                                                                                                                                                                                                                                                                                                   |
| Packing                    |              | Bubble bag+Wooden frame                                                                                                                                                                                                                                                                                                      |
| Applicable place           |              | Schools, Restaurants, Commercial Buildings and Residential etc.                                                                                                                                                                                                                                                              |
| Delivery time              |              | 15-25 days after receiving the deposit                                                                                                                                                                                                                                                                                       |