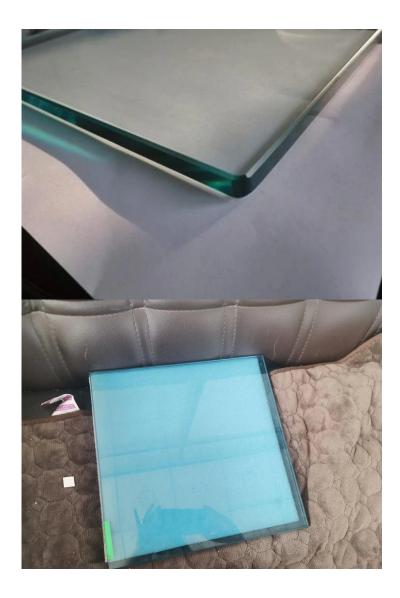

| Product name<br>Dimensions |              | Frameless Glass balustrade Aluminum u channel frameless balcony staircase swimming pool fence glass railing<br>Customized, According to the client's specific requirement.                                                                                                                                                   |
|----------------------------|--------------|------------------------------------------------------------------------------------------------------------------------------------------------------------------------------------------------------------------------------------------------------------------------------------------------------------------------------|
|                            |              |                                                                                                                                                                                                                                                                                                                              |
|                            | Glass Option | Laminated glass, tempered glass, Low-E glass, floated glass, reflective glass<br>single glazing /double glazing<br>Single : 8/10/12mm<br>Double: , 6.38mm, 8.76mm 10.76mm 11.52mm etc<br>Color:clear, ford blue reflective, green reflective, LOW-E. etc.<br>Any other glass thickness according to customer's requirements. |
|                            | Hardwares    | setscrew, stainless steel cover, stainless steel railing<br>High quality made in China                                                                                                                                                                                                                                       |
| Finishing                  |              | Powder coated or Anodizing                                                                                                                                                                                                                                                                                                   |
| Packing                    |              | Bubble bag+Wooden frame                                                                                                                                                                                                                                                                                                      |
| Applicable place           |              | Schools, Restaurants, Commercial Buildings and Residential etc.                                                                                                                                                                                                                                                              |
| Delivery time              |              | 15-25 days after receiving the deposit                                                                                                                                                                                                                                                                                       |