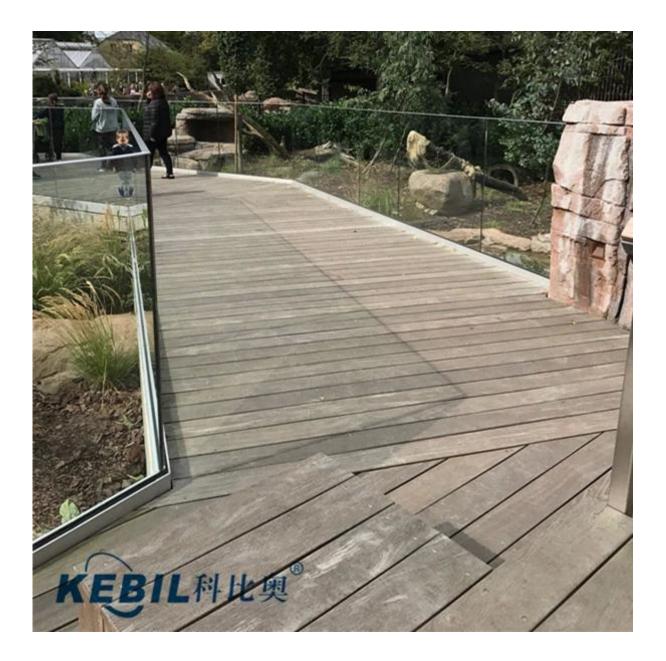

|
| MOQ                 | One piece. You can order as per your job requirement.  |
| OEM & ODM Service   | Available                                              |

## Aluminum U channel Destails

1) Glass railing aluminum U-channel drawing and installation





# installation



- 2) Glass railing aluminum U-channel details
- A. Glass railing U channel for  $12 mm\ glass$

### Alumimun U channel for 12mm glass

u channel:25\*80mm rubber channel:15\*70mm



A set of U channel: -aluminum channel -rubber channel -screws fixing into ground

bottom view

top view

side view



B. Glass railing U channel for 10-16mm glass.





## **Glass Railing U-channel Safety Package**

Bubble bag - carton - pallet Or packing as customer's requirements.



## <u>Glass Railing U-channel Projects</u>







## **Related Products**

Stainless steel removeable hand rail cover



180 degree joiner

90 degree joiner



wall-rail joiner





vertical adjustable joinerhorizontal adjustable joiner





#### 1.what material do you have ?

SS304, SS316, SS316L, duplex 2205, ect.

### 2.Can you send me your whole price list ?

Sorry, as the price related to many factors, such as quantity, material type, surface treatment and so on, we will offer you exact quote after we confirm your detailed requirements.

### 3.Do you offer OEM & ODM service ?

Yes, we can make the products according to your technical drawings or samples. We are professional in investment casting, die casting, stamping, CNC machining, etc.

4. What kind of payment you accept ?

T/T, L/C, PayPal, West Union, etc.

5.What is your