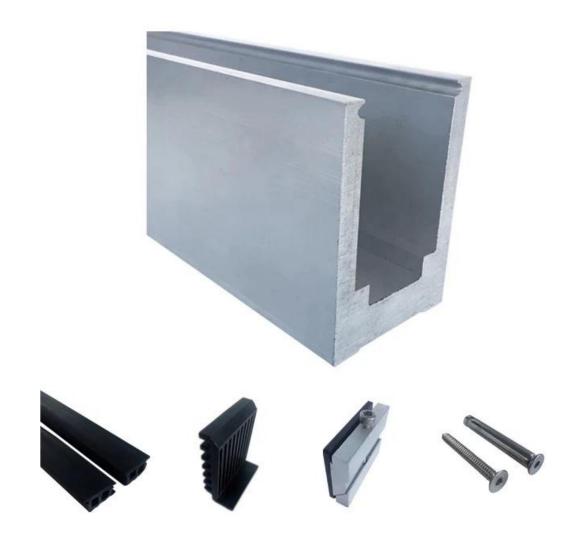

## Aluminum U channel Destails

1) Glass railing aluminum U-channel drawing and installation

# installation

- 2) Glass railing aluminum U-channel details
- A. Glass railing U channel for  $12 mm\ glass$

### Alumimun U channel for 12mm glass

u channel:25\*80mm rubber channel:15\*70mm

A set of U channel: -aluminum channel -rubber channel -screws fixing into ground

bottom view

top view

side view

B. Glass railing U channel for 10-16mm glass.