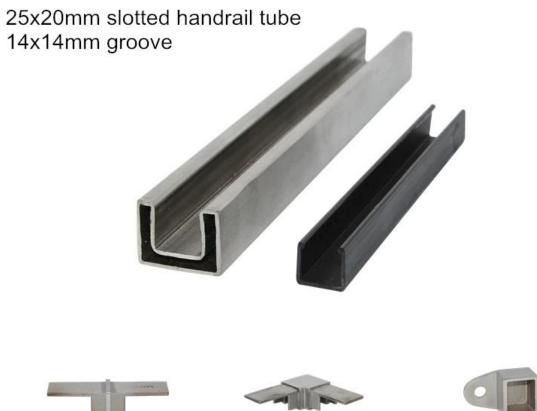

## Aluminum U channel Destails

1) Glass railing aluminum U-channel drawing and installation

# installation

- 2) Glass railing aluminum U-channel details
- A. Glass railing U channel for  $12 mm\ glass$

### Alumimun U channel for 12mm glass

u channel:25\*80mm rubber channel:15\*70mm

A set of U channel: -aluminum channel -rubber channel -screws fixing into ground

bottom view

top view

side view

B. Glass railing U channel for 10-16mm glass.