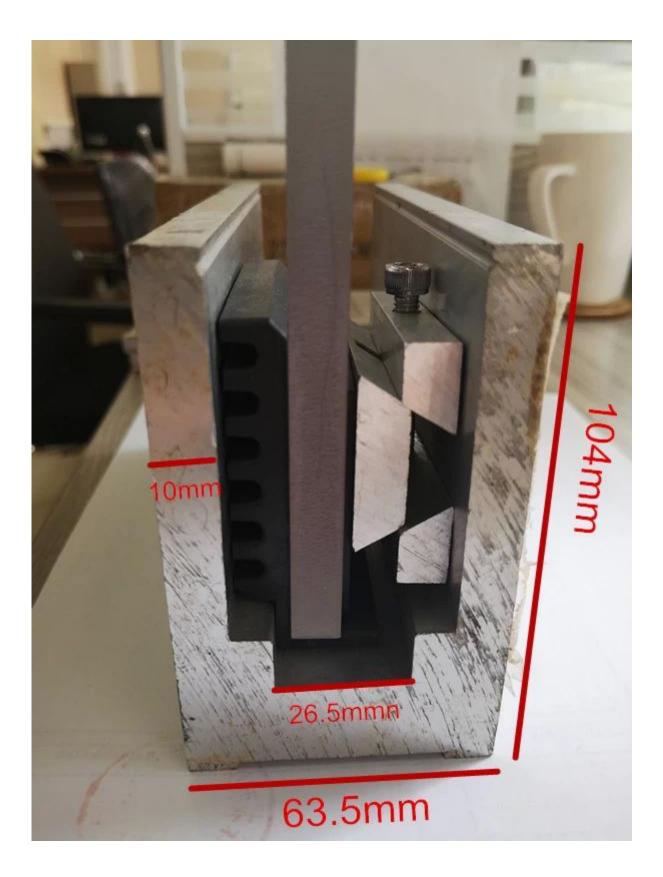

### Alumimun U channel for 12mm glass

u channel:25\*80mm rubber channel:15\*70mm

A set of U channel: -aluminum channel -rubber channel -screws fixing into ground

bottom view

top view

side view

B. Glass railing U channel for 10-16mm glass.