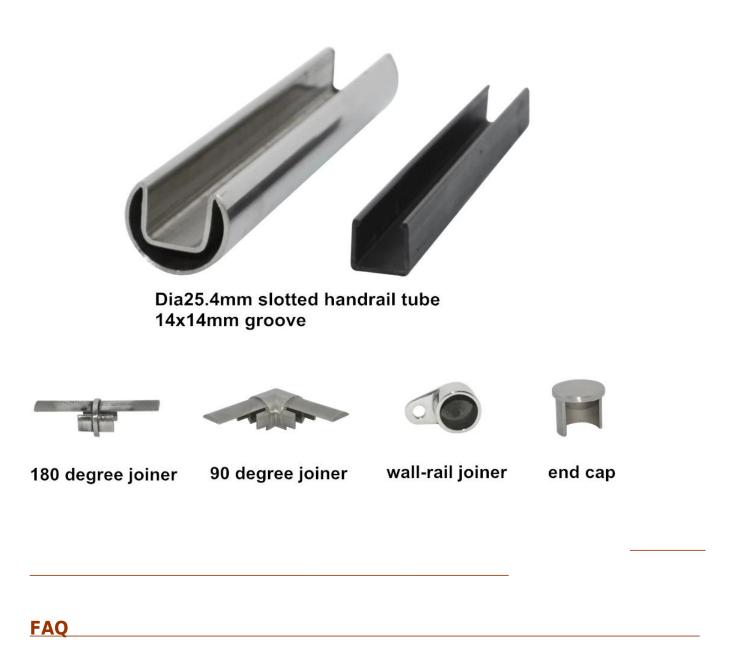

## **Related Products**

Stainless steel removeable hand rail cover

180 degree joiner

90 degree joiner

wall-rail joiner

vertical adjustable joinerhorizontal adjustable joiner