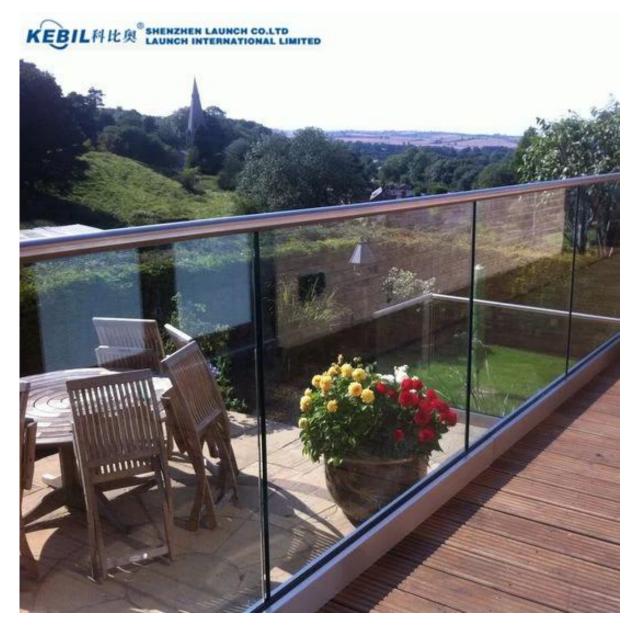

|
| MOQ                 | One piece. You can order as per your job requirement.  |
| OEM & ODM Service   | Available                                              |

## Aluminum U channel Destails

1) Glass railing aluminum U-channel drawing and installation





# installation



- 2) Glass railing aluminum U-channel details
- A. Glass railing U channel for  $12 mm\ glass$

### Alumimun U channel for 12mm glass

u channel:25\*80mm rubber channel:15\*70mm



A set of U channel: -aluminum channel -rubber channel -screws fixing into ground

bottom view

top view

side view



B. Glass railing U channel for 10-16mm glass.





## **Glass Railing U-channel Safety Package**

Bubble bag - carton - pallet Or packing as customer's requirements.



## <u>Glass Railing U-channel Projects</u>







## **Related Products**

Stainless steel removeable hand rail cover



180 degree joiner

90 degree joiner



wall-rail joiner





vertical adjustable joinerhorizontal adjustable joiner





#### 1.what material do you have ?

SS304, SS316, SS316L, duplex 2205, ect.

### 2.Can you send me your whole price list ?

Sorry, as the price related to many factors, such as quantity, material type, surface treatment and so on, we will offer you exact quote after we confirm your detailed requirements.

### 3.Do you offer OEM & ODM service ?

Yes, we can make the products according to your technical drawings or samples. We are professional in investment casting, die casting, stamping, CNC machining, etc.

4. What kind of payment you accept ?

T/T, L/C, PayPal, West Union, etc.

5.What is your paym