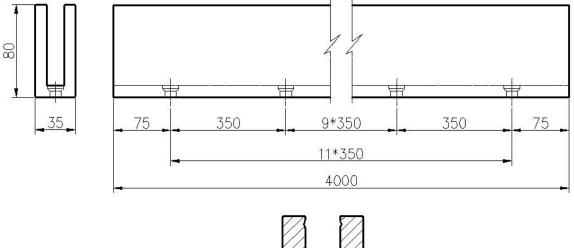

## Aluminum U channel Destails

1) Glass railing aluminum U-channel drawing and installation

# installation

- 2) Glass railing aluminum U-channel details
- A. Glass railing U channel for  $12 mm\ glass$

### Alumimun U channel for 12mm glass

u channel:25\*80mm rubber channel:15\*70mm

A set of U channel: -aluminum channel -rubber channel -screws fixing into ground

bottom view

top view

side view

B. Glass railing U channel for 10-16mm glass.