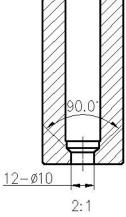

# installation

- 2) Glass railing aluminum U-channel details
- A. Glass railing U channel for  $12 mm\ glass$

### Alumimun U channel for 12mm glass

u channel:25\*80mm rubber channel:15\*70mm

A set of U channel: -aluminum channel -rubber channel -screws fixing into ground

bottom view

top view

side view

B. Glass railing U channel for 10-16mm glass.