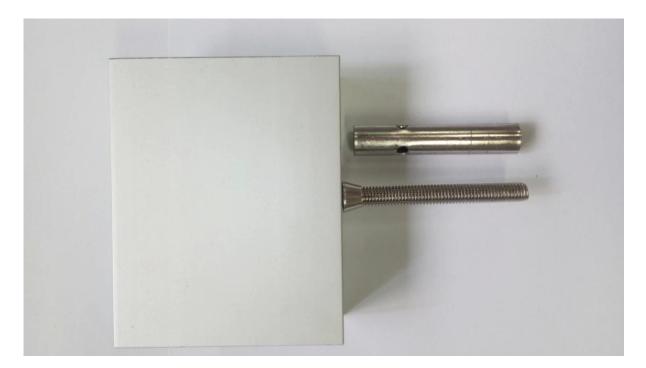

# installation

- 2) Glass railing aluminum U-channel details
- A. Glass railing U channel for  $12 mm\ glass$

### Alumimun U channel for 12mm glass

u channel:25\*80mm rubber channel:15\*70mm

A set of U channel: -aluminum channel -rubber channel -screws fixing into ground

bottom view

top view

side view

B. Glass railing U channel for 10-16mm glass.