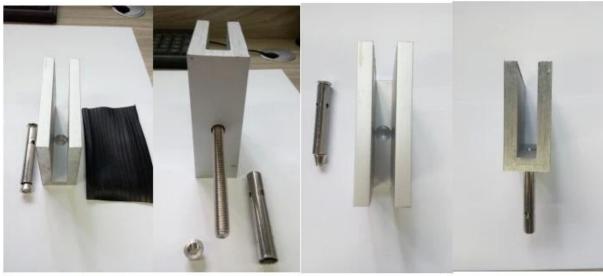

### Alumimun U channel for 12mm glass

u channel:25\*80mm rubber channel:15\*70mm

A set of U channel: -aluminum channel -rubber channel -screws fixing into ground

bottom view

top view

side view

B. Glass railing U channel for 10-16mm glass.