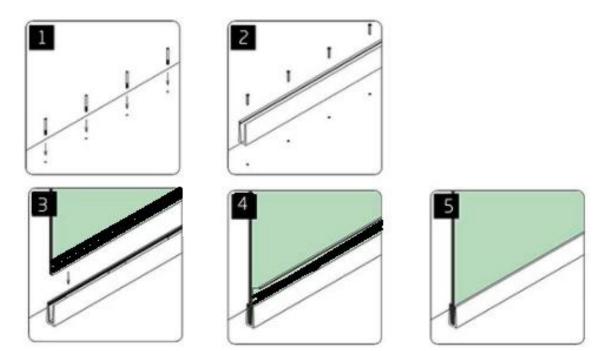

nnel, bolts and end cap            |
| Mounting            | Floor mounting or core drill mounting                  |
| Size                | 35x80mm                                                |
| Packaging Details   | Bubble bag - carton - pallet                           |
| Application         | Pool fence/balcony/deck/stairs U channel glass railing |
| Factory Inspection  | Available                                              |
| Sample              | Available                                              |
| MOQ                 | One piece. You can order as per your job requirement.  |
| OEM & ODM Service   | Available                                              |

## Aluminum U channel Destails

1) Glass railing aluminum U-channel drawing and installation





# installation



- 2) Glass railing aluminum U-channel details
- A. Glass railing U channel for  $12 mm\ glass$

### Alumimun U channel for 12mm glass

u channel:25\*80mm rubber channel:15\*70mm



A set of U channel: -aluminum channel -rubber channel -screws fixing into ground

bottom view

top view

side view



B. Glass railing U channel for 10-16mm glass.





## **Glass Railing U-channel Safety Package**

Bubble bag - carton - pallet Or packing as customer's requirements.



## <u>Glass Railing U-channel Projects</u>







## **Related Products**

Stainless steel removeable hand rail cover



180 degree joiner

90 degree joiner



wall-rail joiner





vertical adjustable joinerhorizontal adjustable joiner





#### 1.what material do you have ?

SS304, SS316, SS316L, duplex 2205, ect.

### 2.Can y