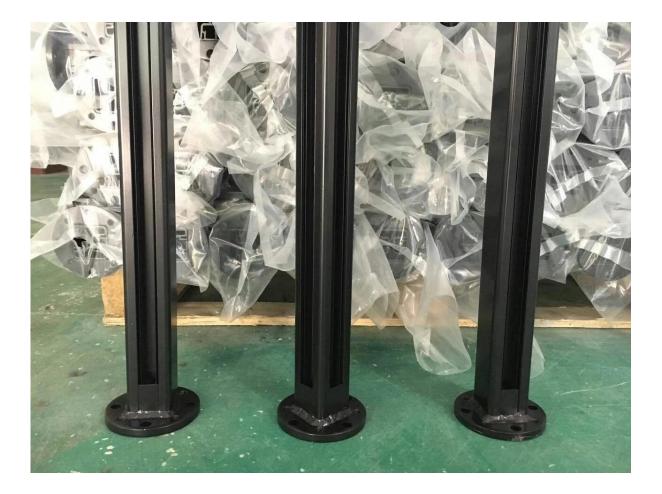

### **Aluminum Handrail Post Destails**

1) Round aluminum handrail posts

2) Square aluminum handrail posts

3) Aluminum handrail posts drawing

4) A kit of aluminum handrail post