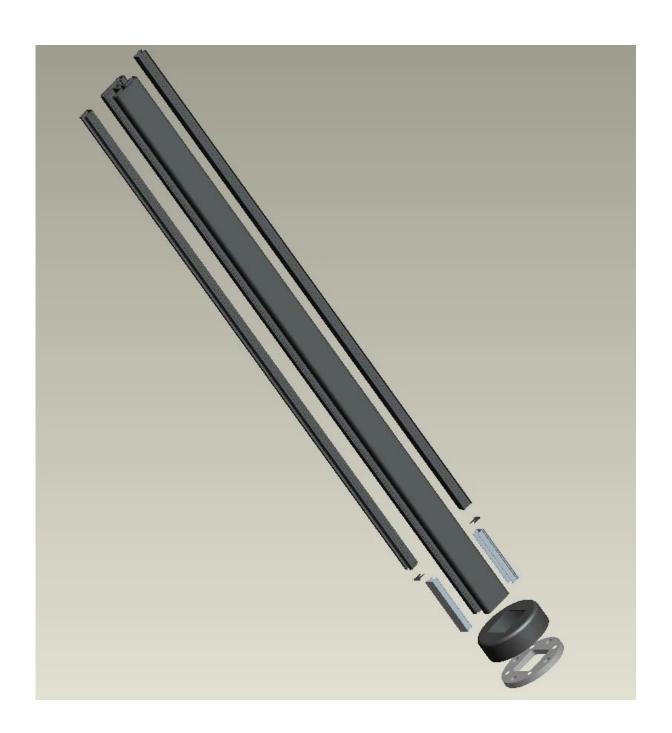

### **Product Description**

| Product Mame              | Aluminum railing handrail post                                                                                                       |  |  |
|---------------------------|--------------------------------------------------------------------------------------------------------------------------------------|--|--|
| Material                  | Aluminum 6063 T5                                                                                                                     |  |  |
| Finish                    | Powder coating (black,white,gray or customers' color)                                                                                |  |  |
| Maximum Glass Thickness   | 12mm                                                                                                                                 |  |  |
| Sqaure Dimension          | 50x50mm,3mm thick                                                                                                                    |  |  |
| Round Dimension           | Diameter 50mm,3mm thick                                                                                                              |  |  |
| Standrad Height           | 1265mm or customers' heights                                                                                                         |  |  |
| Installation              | Surface mounting or core drill mounting                                                                                              |  |  |
| Strength Test Report      | Yes                                                                                                                                  |  |  |
| Ready to Install          | Yes                                                                                                                                  |  |  |
| Glass to Floor Gap        | 50mm                                                                                                                                 |  |  |
| End Cap to Glass Distance | 10mm                                                                                                                                 |  |  |
| Sold as A Kit             | base plast & cover, top end cap, 50mm length welded aluminum insert at the bottom, plastic seat for glass to sit on, plastic channel |  |  |
| Types                     | 1) half post 2) one way end post 3) 2 way 180 degree 4) 2 way 90 degree 5) 2 way 135 degree                                          |  |  |
| Appliaction               | swimming pool fence,balcony glass railing,aluminum deck railing,stair case railing                                                   |  |  |
| Sample                    | Available to check quality before order                                                                                              |  |  |
| Factory Inspection        | Available                                                                                                                            |  |  |

### **Aluminum Handrail Post Destails**

1) Round aluminum handrail posts

2) Square aluminum handrail posts

3) Aluminum handrail posts drawing

4) A kit of aluminum handrail post