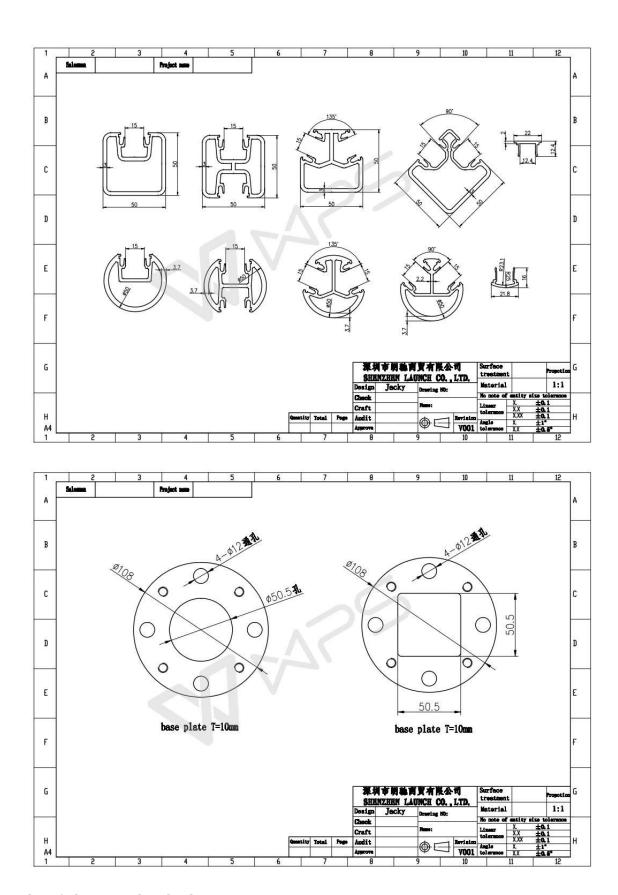

### **Aluminum Handrail Post Destails**

1) Round aluminum handrail posts

2) Square aluminum handrail posts

3) Aluminum handrail posts drawing

4) A kit of aluminum handrail post