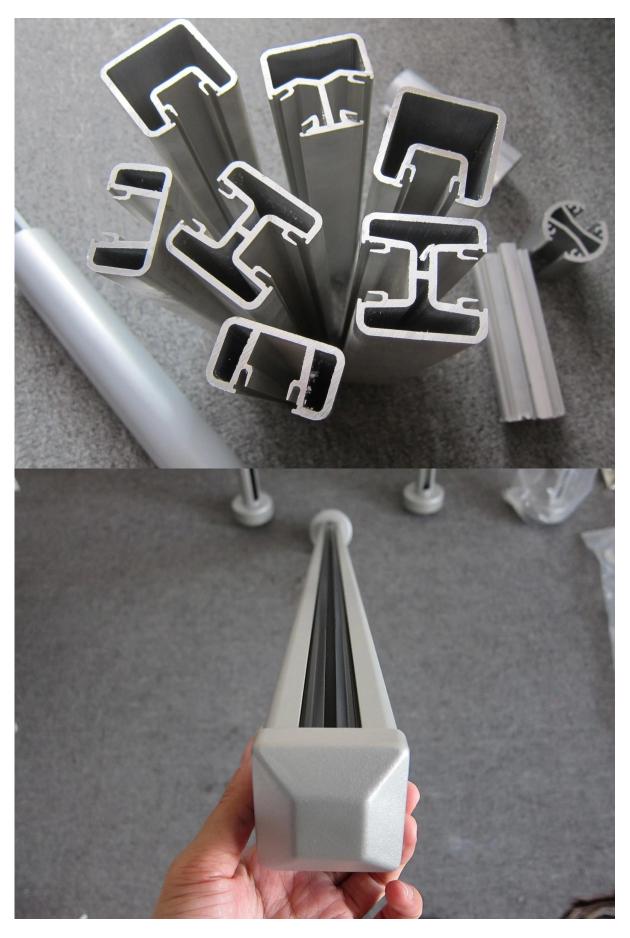

### **Aluminum Handrail Post Destails**

1) Round aluminum handrail posts

2) Square aluminum handrail posts

3) Aluminum handrail posts drawing

4) A kit of aluminum handrail post

# **Aluminum Handrail Posts Fittigs**

Covers

End caps

Base plate welding