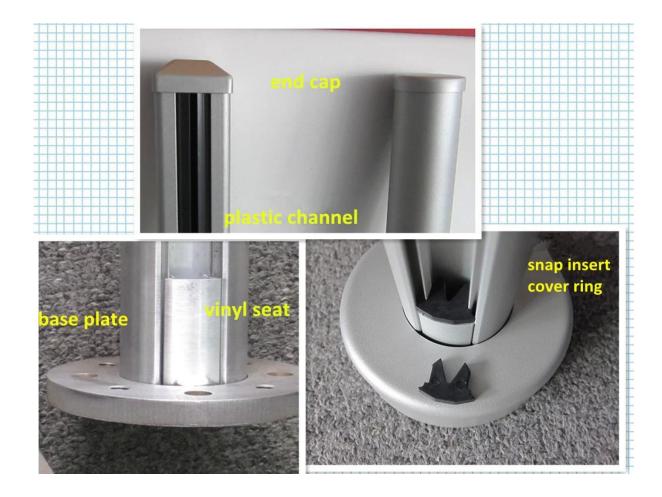

### **Aluminum Handrail Post Destails**

1) Round aluminum handrail posts

2) Square aluminum handrail posts

3) Aluminum handrail posts drawing

4) A kit of aluminum handrail post

# **Aluminum Handrail Posts Fittigs**

Covers

End caps

Base plate welding