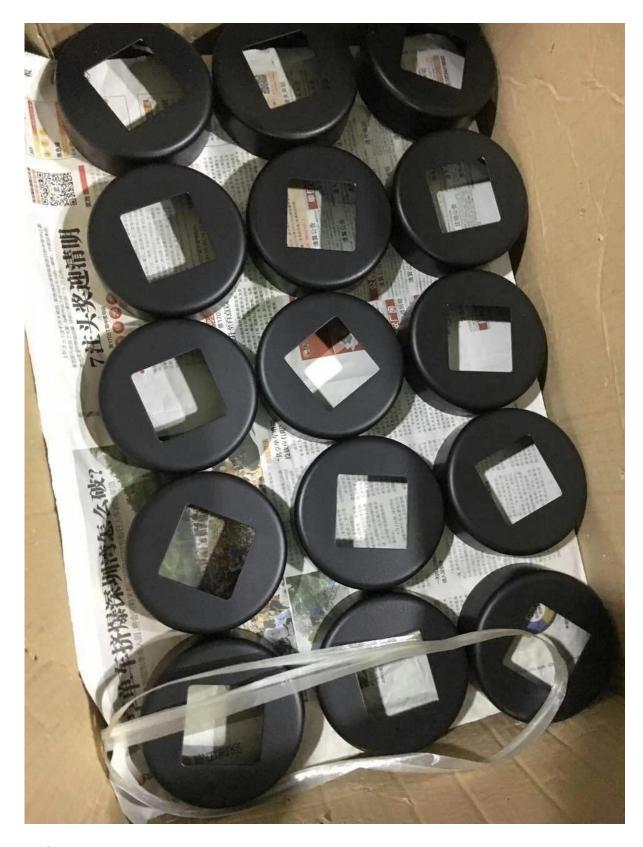

|  |  |
| Appliaction               | swimming pool fence,balcony glass railing,aluminum deck railing,stair case railing                                                   |  |  |
| Sample                    | Available to check quality before order                                                                                              |  |  |
| Factory Inspection        | Available                                                                                                                            |  |  |

### **Aluminum Handrail Post Destails**

1) Round aluminum handrail posts



2) Square aluminum handrail posts



3) Aluminum handrail posts drawing



4) A kit of aluminum handrail post





# **Aluminum Handrail Posts Fittigs**

Covers



End caps



Base plate welding



### **Strength Test Report**

Introduction

MTS Metallurgical Testing Services was engaged at the client's request to witness the installation of a sample pool fence post and to subsequently conduct load tests on the post to the requirements of the Australian Standard AS 1926.1 - 2012.

Standard/Specification AS 1926.1 - 2012, Section 3.2 and Appendix B

Results Summary

(For details of individual tests, refer to the tables on the following pages.)

| ID       | Item/Heat No. | Dimensions/Type/Details                            | Finish  | Overall<br>Assessment |
|----------|---------------|----------------------------------------------------|---------|-----------------------|
| 14110/01 | ASB1265       | 1265mm High, 50mm Square, Aluminium,<br>Base Plat