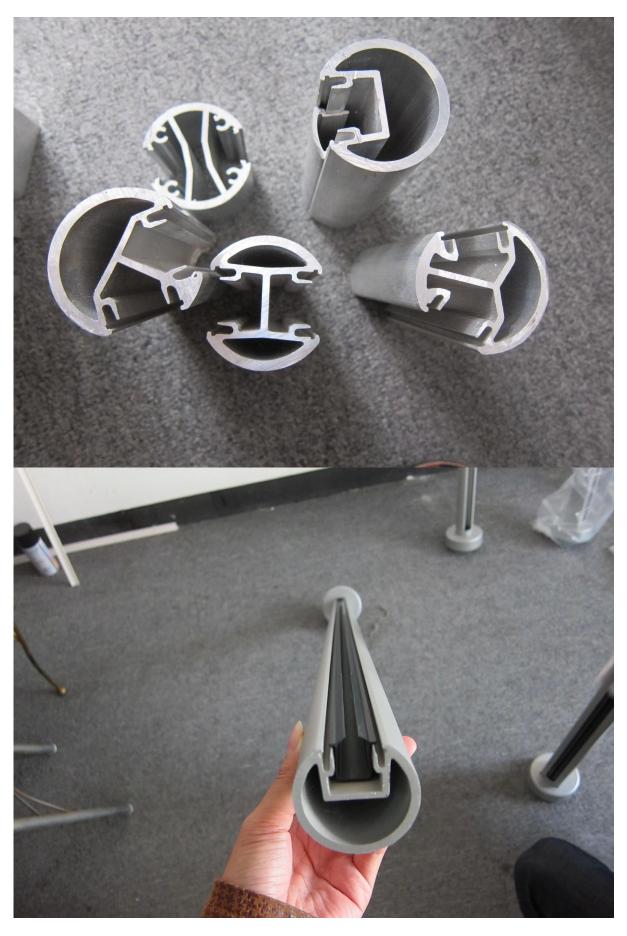

### **Aluminum Handrail Post Destails**

1) Round aluminum handrail posts

2) Square aluminum handrail posts

3) Aluminum handrail posts drawing

4) A kit of aluminum handrail post