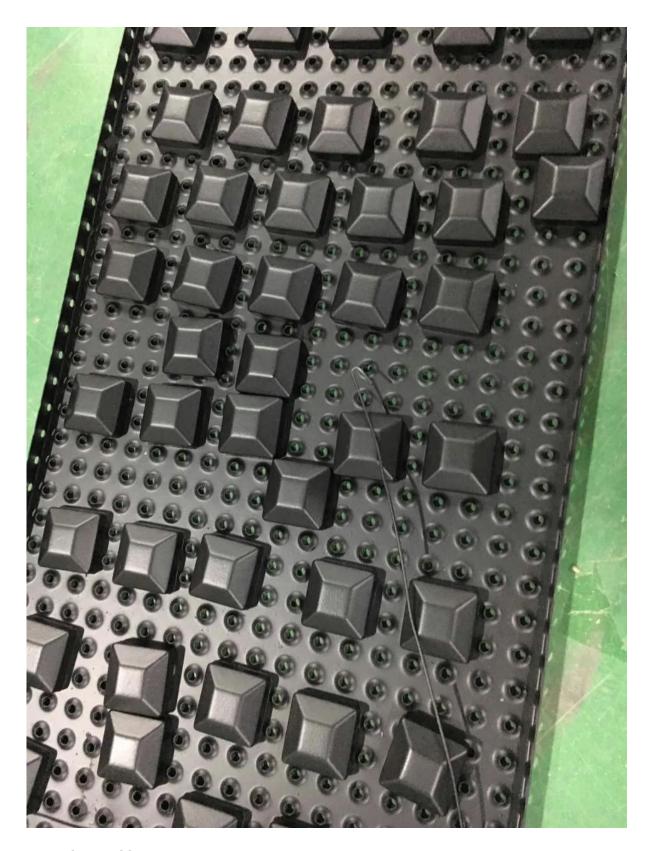

|  |  |
| Appliaction               | swimming pool fence,balcony glass railing,aluminum deck railing,stair case railing                                                   |  |  |
| Sample                    | Available to check quality before order                                                                                              |  |  |
| Factory Inspection        | Available                                                                                                                            |  |  |

### **Aluminum Handrail Post Destails**

1) Round aluminum handrail posts



2) Square aluminum handrail posts



3) Aluminum handrail posts drawing



4) A kit of aluminum handrail post





# **Aluminum Handrail Posts Fittigs**

Covers



End caps



Base plate welding



### **Strength Test Report**

Introduction

MTS Metallurgical Testing Services was engaged at the client's request to witness the installation of a sample pool fence post and to subsequently conduct load tests on the post to the requirements of the Australian Standard AS 1926.1 - 2012.

Standard/Specification AS 1926.1 - 2012, Section 3.2 and Appendix B

Results Summary

(For details of individual tests, refer to the tables on the following pages.)

| ID       | Item/Heat No. | Dimensions/Type/Details                            | Finish  | Overall<br>Assessment |
|----------|---------------|----------------------------------------------------|---------|-----------------------|
| 14110/01 | ASB1265       | 1265mm High, 50mm Square, Aluminium,<br>Base Plate | 6063-T5