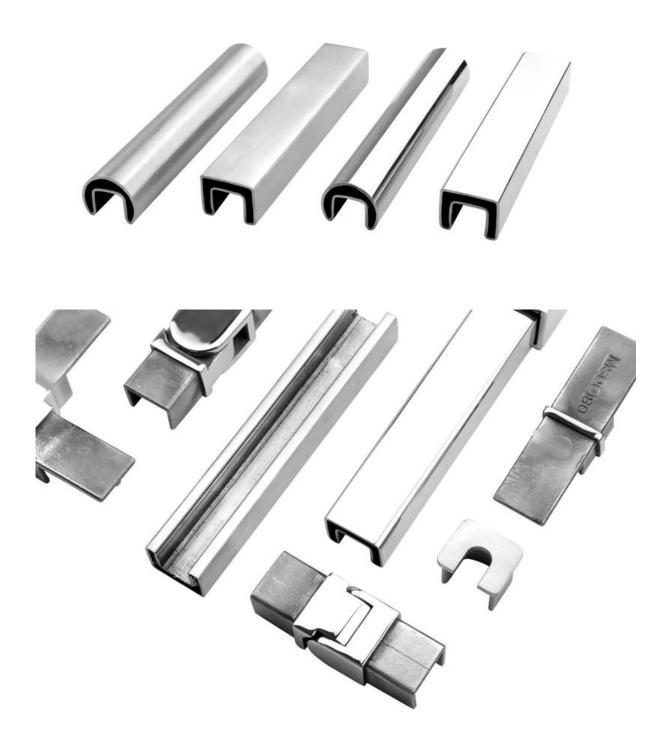

## Aluminum Decking Railing/Glass Balustrade/ U Channel Glass Railings For Balcony

**Aluminum U channel profile specifications:** 

| Item            | U channel glass railing, aluminum u channel glass railing, aluminum u base shoe glass balustrade |
|-----------------|--------------------------------------------------------------------------------------------------|
| Material        | Aluminum 6063 T3                                                                                 |
| Finish          | Anodize / powder coated                                                                          |
| Size            | 35*80mm / 63.5*104mm etc                                                                         |
| Glass thickness | 12mm to 25mm                                                                                     |
| Slot tube types | Round or square                                                                                  |
| Installation    | Self tapping / Explosion bolts / Screws                                                          |
| Mounting        | Floor mounted / Wall mount                                                                       |
| Application     | Balcony,deck,porch,stair,terrace,lobby,mall                                                      |
| Delivery        | 15-30 days                                                                                       |

For both commerical and residential application For both wholesale and retail (We are manufacturer)

SMALL & BIG TYPE ALUMINIUM U CHANNEL FOR GLASS RAILING:

Small profile: for glass thickness 10-12.76mm

Big profile: for glass thickness 20-30mm