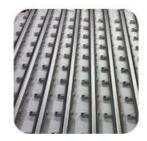

## Aluminum Decking Railing/Glass Balustrade/ U Channel Glass Railings For Balcony

**Aluminum U channel profile specifications:** 

| Item            | U channel glass railing, aluminum u channel glass railing, aluminum u base shoe glass balustrade |
|-----------------|--------------------------------------------------------------------------------------------------|
| Material        | Aluminum 6063 T3                                                                                 |
| Finish          | Anodize / powder coated                                                                          |
| Size            | 35*80mm / 63.5*104mm etc                                                                         |
| Glass thickness | 12mm to 25mm                                                                                     |
| Slot tube types | Round or square                                                                                  |
| Installation    | Self tapping / Explosion bolts / Screws                                                          |
| Mounting        | Floor mounted / Wall mount                                                                       |
| Application     | Balcony,deck,porch,stair,terrace,lobby,mall                                                      |
| Delivery        | 15-30 days                                                                                       |

For both commerical and residential application For both wholesale and retail (We are manufacturer)

SMALL & BIG TYPE ALUMINIUM U CHANNEL FOR GLASS RAILING:

Small profile: for glass thickness 10-12.76mm

Big profile: for glass thickness 20-30mm