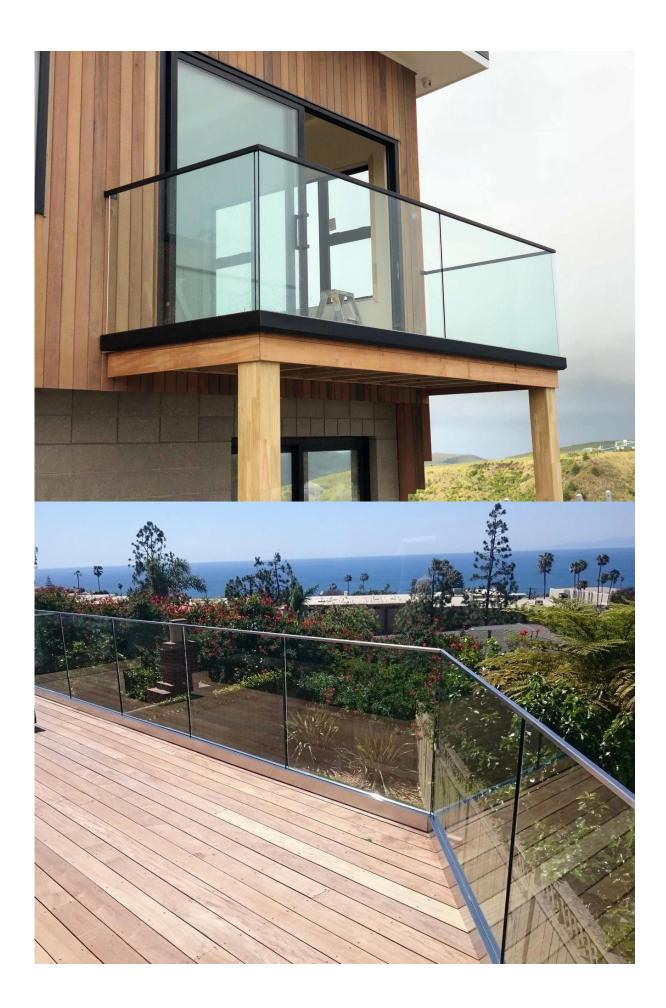

## Aluminum Decking Railing/Glass Balustrade/ U Channel Glass Railings For Balcony

**Aluminum U channel profile specifications:** 

| Item            | U channel glass railing, aluminum u channel glass railing, aluminum u base shoe glass balustrade |
|-----------------|--------------------------------------------------------------------------------------------------|
| Material        | Aluminum 6063 T3                                                                                 |
| Finish          | Anodize / powder coated                                                                          |
| Size            | 35*80mm / 63.5*104mm etc                                                                         |
| Glass thickness | 12mm to 25mm                                                                                     |
| Slot tube types | Round or square                                                                                  |
| Installation    | Self tapping / Explosion bolts / Screws                                                          |
| Mounting        | Floor mounted / Wall mount                                                                       |
| Application     | Balcony,deck,porch,stair,terrace,lobby,mall                                                      |
| Delivery        | 15-30 days                                                                                       |

For both commerical and residential application For both wholesale and retail (We are manufacturer)

SMALL & BIG TYPE ALUMINIUM U CHANNEL FOR GLASS RAILING:

Small profile: for glass thickness 10-12.76mm

Big profile: for glass thickness 20-30mm