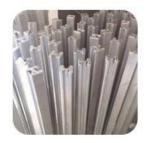

## Aluminum Decking Railing/Glass Balustrade/ U Channel Glass Railings For Balcony

**Aluminum U channel profile specifications:** 

| Item            | U channel glass railing, aluminum u channel glass railing, aluminum u base shoe glass balustrade |
|-----------------|--------------------------------------------------------------------------------------------------|
| Material        | Aluminum 6063 T3                                                                                 |
| Finish          | Anodize / powder coated                                                                          |
| Size            | 35*80mm / 63.5*104mm etc                                                                         |
| Glass thickness | 12mm to 25mm                                                                                     |
| Slot tube types | Round or square                                                                                  |
| Installation    | Self tapping / Explosion bolts / Screws                                                          |
| Mounting        | Floor mounted / Wall mount                                                                       |
| Application     | Balcony,deck,porch,stair,terrace,lobby,mall                                                      |
| Delivery        | 15-30 days                                                                                       |

For both commerical and residential application For both wholesale and retail (We are manufacturer)

SMALL & BIG TYPE ALUMINIUM U CHANNEL FOR GLASS RAILING:

Small profile: for glass thickness 10-12.76mm

Big profile: for glass thickness 20-30mm