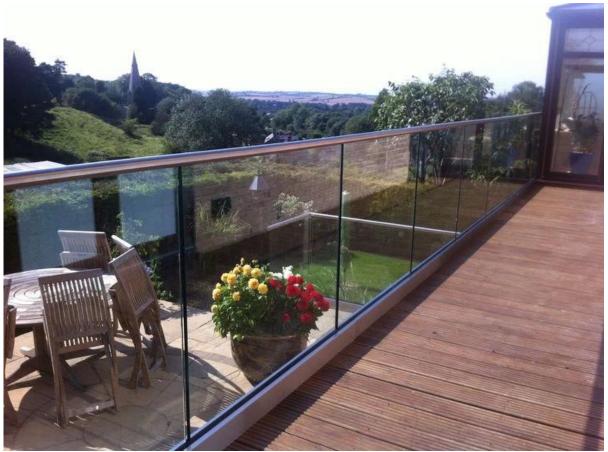

## Aluminum Decking Railing/Glass Balustrade/ U Channel Glass Railings For Balcony

**Aluminum U channel profile specifications:** 

| Item            | U channel glass railing, aluminum u channel glass railing, aluminum u base shoe glass balustrade |
|-----------------|--------------------------------------------------------------------------------------------------|
| Material        | Aluminum 6063 T3                                                                                 |
| Finish          | Anodize / powder coated                                                                          |
| Size            | 35*80mm / 63.5*104mm etc                                                                         |
| Glass thickness | 12mm to 25mm                                                                                     |
| Slot tube types | Round or square                                                                                  |
| Installation    | Self tapping / Explosion bolts / Screws                                                          |
| Mounting        | Floor mounted / Wall mount                                                                       |
| Application     | Balcony,deck,porch,stair,terrace,lobby,mall                                                      |
| Delivery        | 15-30 days                                                                                       |

For both commerical and residential application For both wholesale and retail (We are manufacturer)

SMALL & BIG TYPE ALUMINIUM U CHANNEL FOR GLASS RAILING:

Small profile: for glass thickness 10-12.76mm

Big profile: for glass thickness 20-30mm