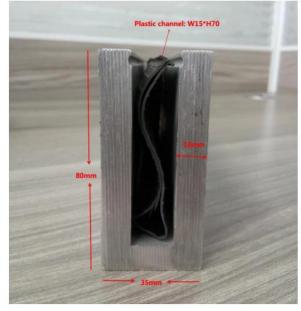

## Aluminum Decking Railing/Glass Balustrade/ U Channel Glass Railings For Balcony

**Aluminum U channel profile specifications:** 

| Item            | U channel glass railing, aluminum u channel glass railing, aluminum u base shoe glass balustrade |
|-----------------|--------------------------------------------------------------------------------------------------|
| Material        | Aluminum 6063 T3                                                                                 |
| Finish          | Anodize / powder coated                                                                          |
| Size            | 35*80mm / 63.5*104mm etc                                                                         |
| Glass thickness | 12mm to 25mm                                                                                     |
| Slot tube types | Round or square                                                                                  |
| Installation    | Self tapping / Explosion bolts / Screws                                                          |
| Mounting        | Floor mounted / Wall mount                                                                       |
| Application     | Balcony,deck,porch,stair,terrace,lobby,mall                                                      |
| Delivery        | 15-30 days                                                                                       |

For both commerical and residential application For both wholesale and retail (We are manufacturer)

SMALL & BIG TYPE ALUMINIUM U CHANNEL FOR GLASS RAILING:

Small profile: for glass thickness 10-12.76mm

Big profile: for glass thickness 20-30mm