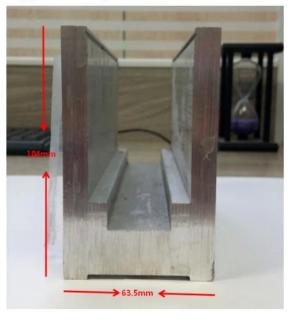

## Aluminum Decking Railing/Glass Balustrade/ U Channel Glass Railings For Balcony

**Aluminum U channel profile specifications:** 

| Item            | U channel glass railing, aluminum u channel glass railing, aluminum u base shoe glass balustrade |
|-----------------|--------------------------------------------------------------------------------------------------|
| Material        | Aluminum 6063 T3                                                                                 |
| Finish          | Anodize / powder coated                                                                          |
| Size            | 35*80mm / 63.5*104mm etc                                                                         |
| Glass thickness | 12mm to 25mm                                                                                     |
| Slot tube types | Round or square                                                                                  |
| Installation    | Self tapping / Explosion bolts / Screws                                                          |
| Mounting        | Floor mounted / Wall mount                                                                       |
| Application     | Balcony,deck,porch,stair,terrace,lobby,mall                                                      |
| Delivery        | 15-30 days                                                                                       |

For both commerical and residential application For both wholesale and retail (We are manufacturer)

SMALL & BIG TYPE ALUMINIUM U CHANNEL FOR GLASS RAILING:

Small profile: for glass thickness 10-12.76mm

Big profile: for glass thickness 20-30mm