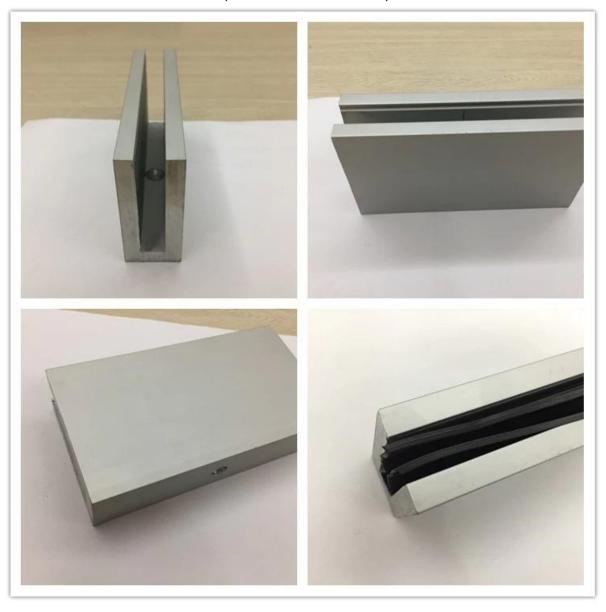

## Aluminum Decking Railing/Glass Balustrade/ U Channel Glass Railings For Balcony

**Aluminum U channel profile specifications:** 

| Item            | U channel glass railing, aluminum u channel glass railing, aluminum u base shoe glass balustrade |
|-----------------|--------------------------------------------------------------------------------------------------|
| Material        | Aluminum 6063 T3                                                                                 |
| Finish          | Anodize / powder coated                                                                          |
| Size            | 35*80mm / 63.5*104mm etc                                                                         |
| Glass thickness | 12mm to 25mm                                                                                     |
| Slot tube types | Round or square                                                                                  |
| Installation    | Self tapping / Explosion bolts / Screws                                                          |
| Mounting        | Floor mounted / Wall mount                                                                       |
| Application     | Balcony,deck,porch,stair,terrace,lobby,mall                                                      |
| Delivery        | 15-30 days                                                                                       |

For both commerical and residential application For both wholesale and retail (We are manufacturer)

SMALL & BIG TYPE ALUMINIUM U CHANNEL FOR GLASS RAILING:

Small profile: for glass thickness 10-12.76mm

Big profile: for glass thickness 20-30mm