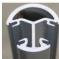

Aluminum handrail is running on top of glass railing systems for balcony and deck fencing .

Our aluminum handrail is made from aluminum  $6063\ T5$  material , surface can be powder coated to different colors as your requirement .

Below are the aluminum glass railing systems :

 $1265 \mathrm{mm}$  high aluminum balcony handrail system with round  $50 \mathrm{x}3 \mathrm{mm}$  aluminum post or  $50 \mathrm{x}50 \mathrm{x}3 \mathrm{mm}$  square aluminum post