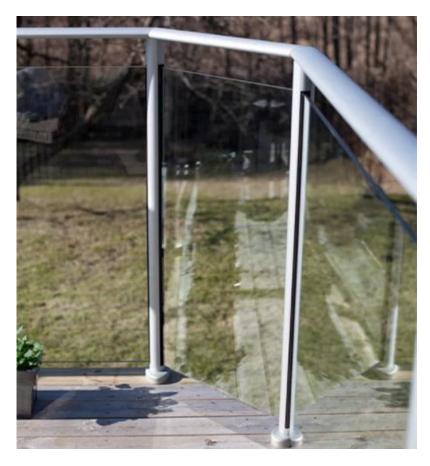

Aluminum handrail is running on top of glass railing systems for balcony and deck fencing .

Our aluminum handrail is made from aluminum  $6063\ T5$  material , surface can be powder coated to different colors as your requirement .

Below are the aluminum glass railing systems :

 $1265 \mathrm{mm}$  high aluminum balcony handrail system with round  $50 \mathrm{x}3 \mathrm{mm}$  aluminum post or  $50 \mathrm{x}50 \mathrm{x}3 \mathrm{mm}$  square aluminum post



aluminum glass balustrade for balcony and terrace fencing



powder coated aluminum post, aluminum glass railing post, for pool fencing / balcony railing



aluminum glass balustrade for balcony fencing



aluminum post for swimming pool fence glass railing square one way square 2 way 180 degree square 2 way 90 degree square 2 way 135 degree Half square round



pool fencing aluminum post, semi-frameless glass railing