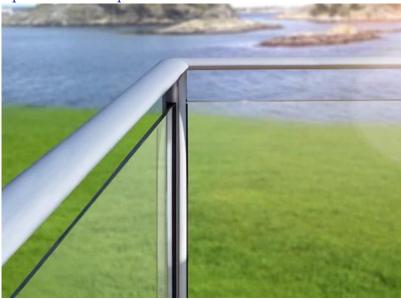

Aluminum handrail is running on top of glass railing systems for balcony and deck fencing .

Our aluminum handrail is made from aluminum  $6063\ T5$  material , surface can be powder coated to different colors as your requirement .

Below are the aluminum glass railing systems :

 $1265 \mathrm{mm}$  high aluminum balcony handrail system with round  $50 \mathrm{x}3 \mathrm{mm}$  aluminum post or  $50 \mathrm{x}50 \mathrm{x}3 \mathrm{mm}$  square aluminum post