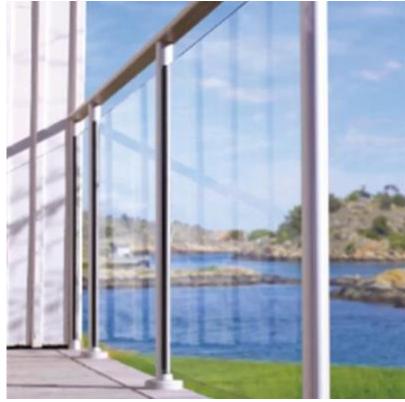

aluminum glass balustrade for balcony and terrace fencing

powder coated aluminum post, aluminum glass railing post, for pool fencing / balcony railing

aluminum glass balustrade for balcony fencing

aluminum post for swimming pool fence glass railing square one way square 2 way 180 degree square 2 way 90 degree square 2 way 135 degree Half square round