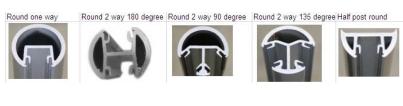

aluminum glass balustrade for balcony and terrace fencing

powder coated aluminum post, aluminum glass railing post, for pool fencing / balcony railing

aluminum glass balustrade for balcony fencing

aluminum post for swimming pool fence glass railing square one way square 2 way 180 degree square 2 way 90 degree square 2 way 135 degree Half square round