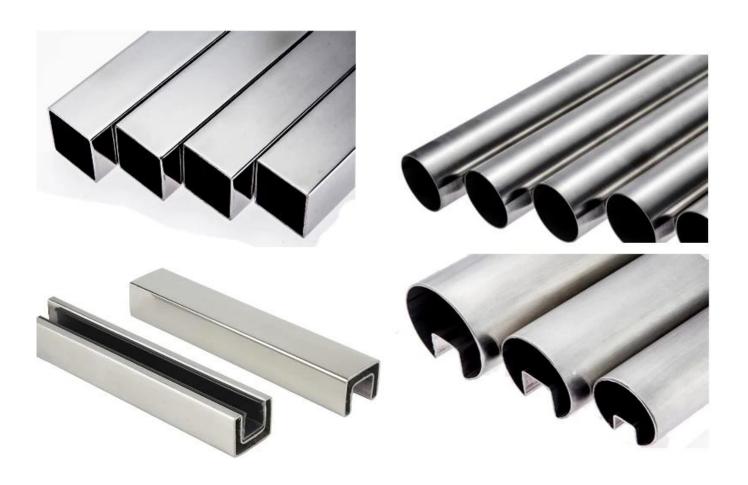

## Top Handrail Tube:

Glass Fence Panel:

**Aluminum Base Channel:** 

Welcome to contact us for more information:

Eve

Email: sales03@launch-china.cn HP/WhatsApp: +8613686807796