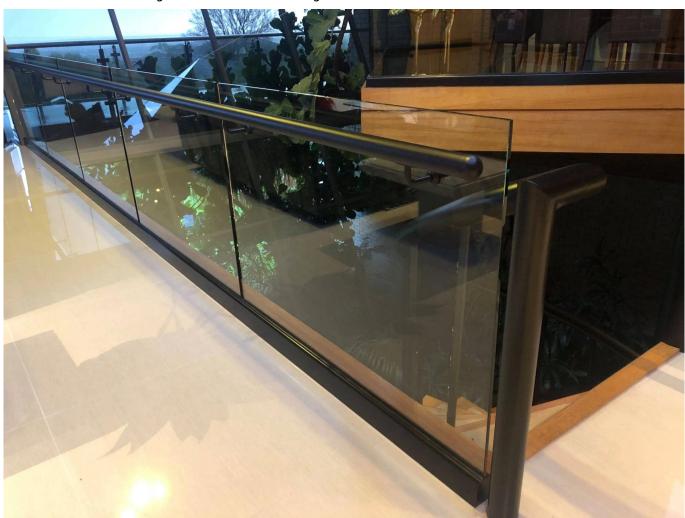

## **Railing Design Option**

- · straight linear and curved
- $\cdot$  safety toughened glass and laminated glass 10-21.52mm
- $\cdot$  glass top free, slotted handrail and glass bracket handrail
- $\cdot$  floor mounted and side mounted
- $\cdot$  residential design and commercial railing

| Product name     |                     | Frameless Glass balustrade Aluminum u channel frameless balcony staircase swimming pool fence glass railing                                                                                                                                                                                                 |
|------------------|---------------------|-------------------------------------------------------------------------------------------------------------------------------------------------------------------------------------------------------------------------------------------------------------------------------------------------------------|
| Dimensions       |                     | Customized, According to the client's specific requirement.                                                                                                                                                                                                                                                 |
| Material         | Profile Information | Material: Aluminum(6063-T5) profile length 3m Profile Wall thickness: 10 mm Color: original, silver, black, graphite                                                                                                                                                                                        |
|                  | Glass Option        | Laminated glass, tempered glass, Low-E glass, floated glass, reflective glass single glazing /double glazing Single: 8/10/12mm Double:, 6.38mm, 8.76mm 10.76mm 11.52mm etc Color:clear, ford blue reflective, green reflective, LOW-E. etc. Any other glass thickness according to customer's requirements. |
|                  | Hardwares           | setscrew, stainless steel cover, stainless steel railing<br>High quality made in China                                                                                                                                                                                                                      |
| Finishing        |                     | Powder coated or Anodizing                                                                                                                                                                                                                                                                                  |
| Packing          |                     | Bubble bag+Wooden frame                                                                                                                                                                                                                                                                                     |
| Applicable place |                     | Schools, Restaurants, Commercial Buildings and Residential etc.                                                                                                                                                                                                                                             |
| Delivery time    |                     | 15-25 days after receiving the deposit                                                                                                                                                                                                                                                                      |