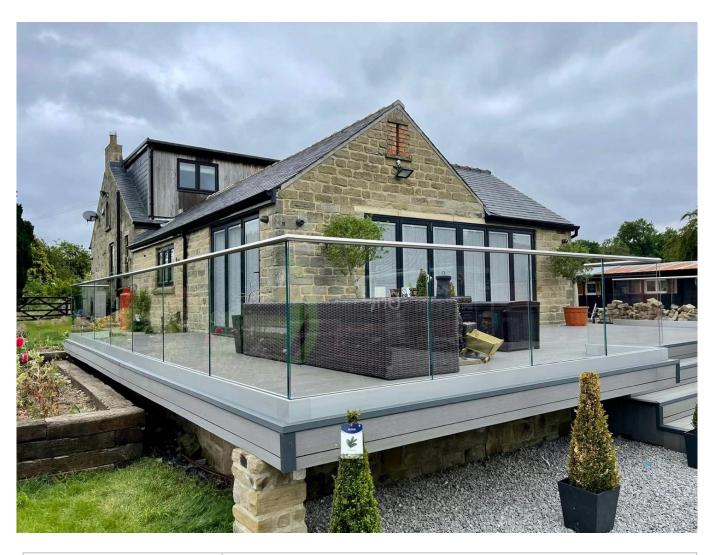

## **Railing Design Option**

- · straight linear and curved
- $\cdot$  safety toughened glass and laminated glass 10-21.52mm
- $\cdot$  glass top free, slotted handrail and glass bracket handrail
- $\cdot$  floor mounted and side mounted
- $\cdot$  residential design and commercial railing

| Product name     |                     | Frameless Glass balustrade Aluminum u channel frameless balcony staircase swimming pool fence glass railing                                                                                                                                                                                                 |
|------------------|---------------------|-------------------------------------------------------------------------------------------------------------------------------------------------------------------------------------------------------------------------------------------------------------------------------------------------------------|
| Dimensions       |                     | Customized, According to the client's specific requirement.                                                                                                                                                                                                                                                 |
| Material         | Profile Information | Material: Aluminum(6063-T5) profile length 3m Profile Wall thickness: 10 mm Color: original, silver, black, graphite                                                                                                                                                                                        |
|                  | Glass Option        | Laminated glass, tempered glass, Low-E glass, floated glass, reflective glass single glazing /double glazing Single: 8/10/12mm Double:, 6.38mm, 8.76mm 10.76mm 11.52mm etc Color:clear, ford blue reflective, green reflective, LOW-E. etc. Any other glass thickness according to customer's requirements. |
|                  | Hardwares           | setscrew, stainless steel cover, stainless steel railing<br>High quality made in China                                                                                                                                                                                                                      |
| Finishing        |                     | Powder coated or Anodizing                                                                                                                                                                                                                                                                                  |
| Packing          |                     | Bubble bag+Wooden frame                                                                                                                                                                                                                                                                                     |
| Applicable place |                     | Schools, Restaurants, Commercial Buildings and Residential etc.                                                                                                                                                                                                                                             |
| Delivery time    |                     | 15-25 days after receiving the deposit                                                                                                                                                                                                                                                                      |