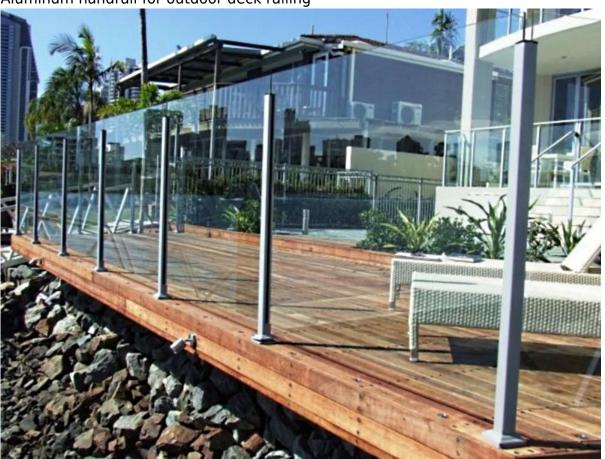

A kit of aluminum handrail posts

Square 1 way

Square 2 way 180 degree

Square 2 way 135 degree

Square 2 way 90 degree

Details Optional finish

Project

Aluminum handrail for outdoor deck railing