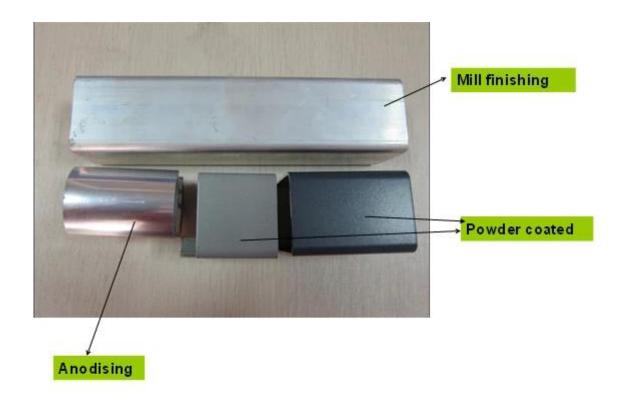

## Description

Certified square aluminum railing handrail posts for 10-12mm glass.

- --Dimension: 50x50mm, post wall thickness 3mm
- --Hight: 1100mm or as per your requirement
- --Finish: Anodizing, powder coating
- --Handrail type: end cap required or top rail required
- --Mounting: surface mounting (fixing into ground post is available)
- --For both commerical and modern house home handrail design
- --For both wholesale and retail ( we are factory)
- --Sample: always available
- --Application: balcony,deck,pool fence,stair case aluminum glass railing

A kit of aluminum handrail posts

Square 1 way

Square 2 way 180 degree

Square 2 way 135 degree

Square 2 way 90 degree

Details Optional finish

Project

Aluminum handrail for outdoor deck railing