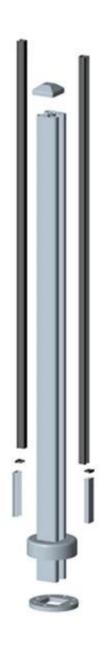

## Description

Certified square aluminum railing handrail posts for 10-12mm glass.

- --Dimension: 50x50mm, post wall thickness 3mm
- --Hight: 1100mm or as per your requirement
- --Finish: Anodizing, powder coating
- --Handrail type: end cap required or top rail required
- --Mounting: surface mounting (fixing into ground post is available)
- --For both commerical and modern house home handrail design
- --For both wholesale and retail ( we are factory)
- --Sample: always available
- --Application: balcony,deck,pool fence,stair case aluminum glass railing

A kit of aluminum handrail posts

Square 1 way

Square 2 way 180 degree

Square 2 way 135 degree

Square 2 way 90 degree

Details Optional finish

Project

Aluminum handrail for outdoor deck railing