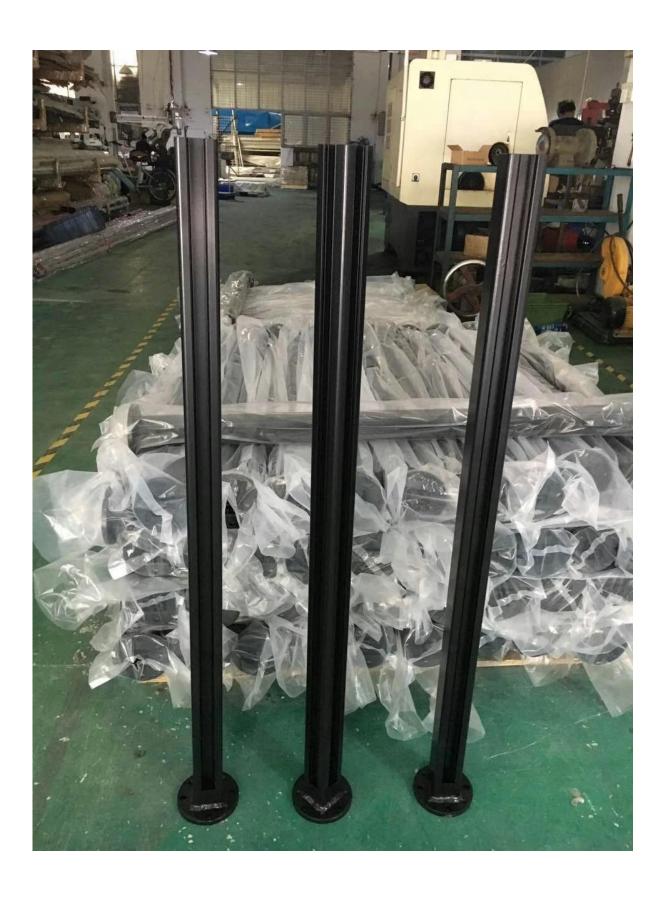

## Description

Certified square aluminum railing handrail posts for 10-12mm glass.

- --Dimension: 50x50mm, post wall thickness 3mm
- --Hight: 1100mm or as per your requirement
- --Finish: Anodizing, powder coating
- --Handrail type: end cap required or top rail required
- --Mounting: surface mounting (fixing into ground post is available)
- --For both commerical and modern house home handrail design
- --For both wholesale and retail ( we are factory)
- --Sample: always available
- --Application: balcony,deck,pool fence,stair case aluminum glass railing

A kit of aluminum handrail posts

Square 1 way

Square 2 way 180 degree

Square 2 way 135 degree

Square 2 way 90 degree

Details Optional finish

Project

Aluminum handrail for outdoor deck railing