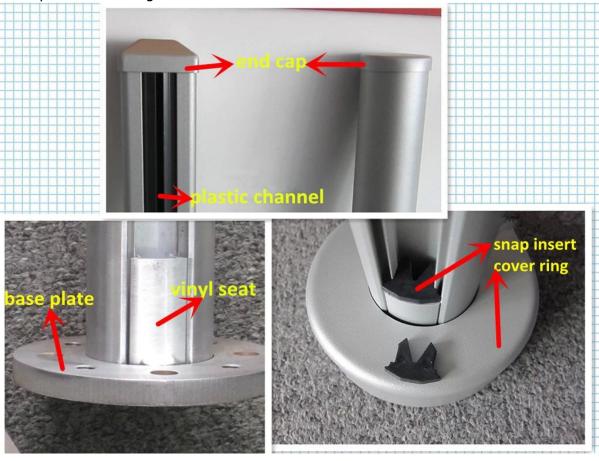

## Description

Certified square aluminum railing handrail posts for 10-12mm glass.

- --Dimension: 50x50mm, post wall thickness 3mm
- --Hight: 1100mm or as per your requirement
- --Finish: Anodizing, powder coating
- --Handrail type: end cap required or top rail required
- --Mounting: surface mounting (fixing into ground post is available)
- --For both commerical and modern house home handrail design
- --For both wholesale and retail ( we are factory)
- --Sample: always available
- --Application: balcony,deck,pool fence,stair case aluminum glass railing

A kit of aluminum handrail posts

Square 1 way

Square 2 way 180 degree

Square 2 way 135 degree

Square 2 way 90 degree

Details Optional finish

Project

Aluminum handrail for outdoor deck railing