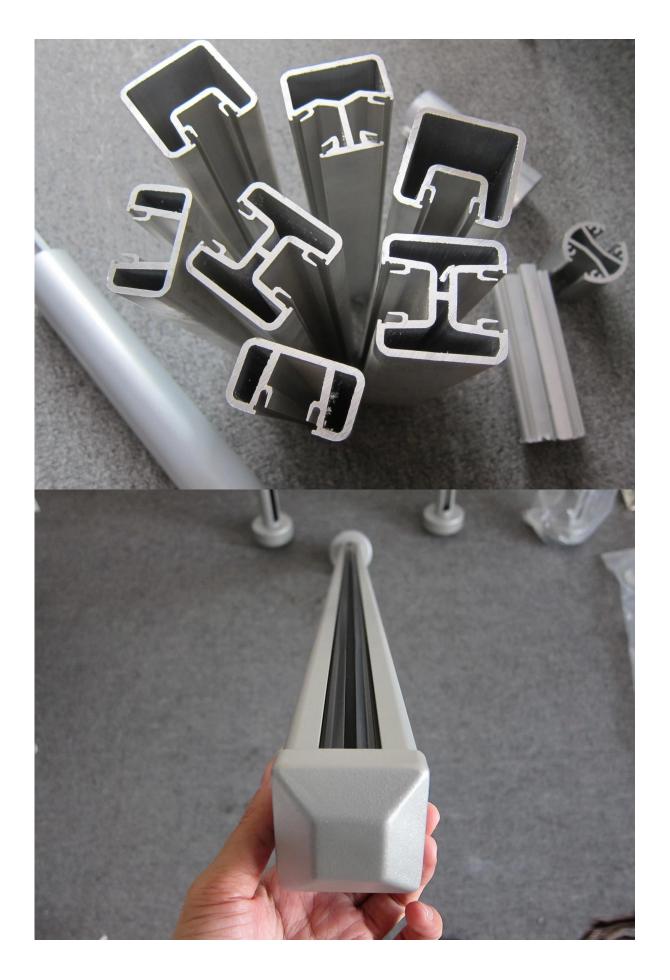

A kit of aluminum handrail posts

Square 1 way

Square 2 way 180 degree

Square 2 way 135 degree

Square 2 way 90 degree

Details Optional finish

Project

Aluminum handrail for outdoor deck railing