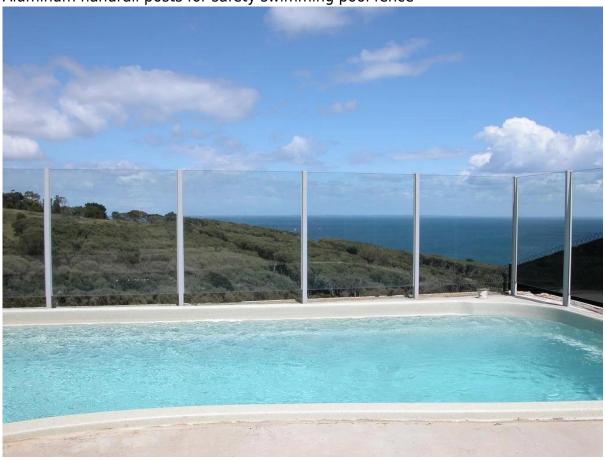

Side mounted aluminum handrail post porject in Norway

Aluminum handrail posts for safety swimming pool fence