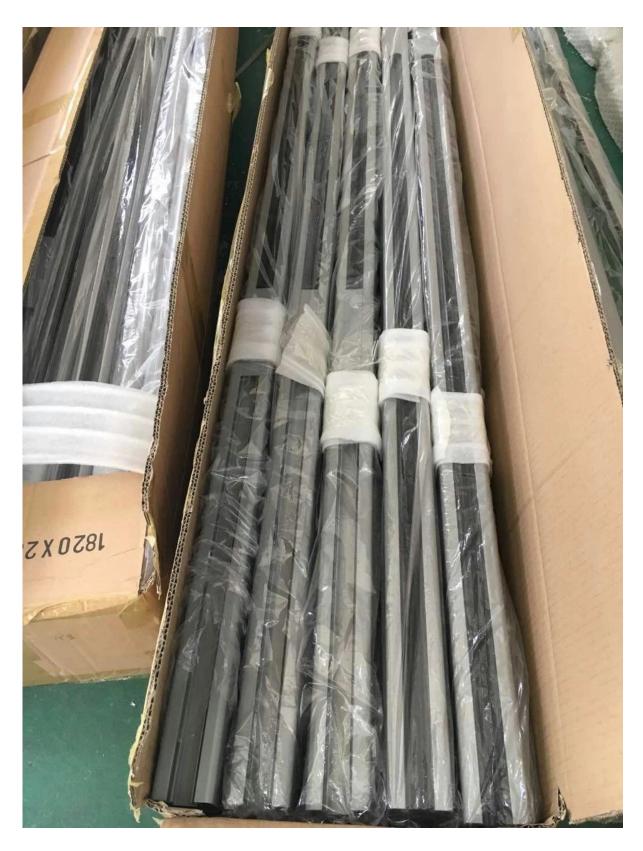

## Packaging & Delivery

- --Delivery time: 5-7 days by air, 15-20 days by sea
- --Regular lead time: 10-15 days if goods are in stock, 20-25 days if goods are not in stock. It depends on quantity.
- --Packaging: plastic bag →cardboard→carton