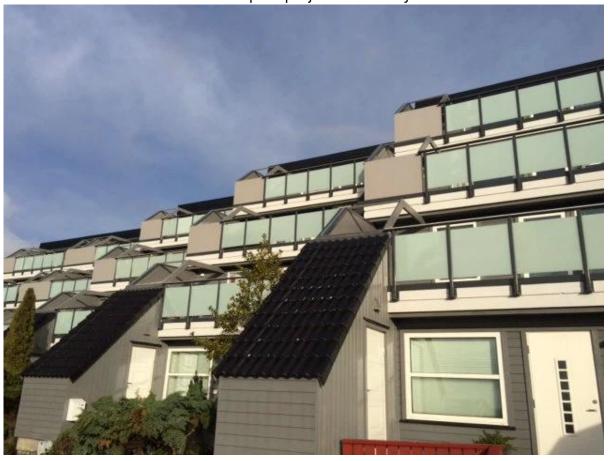

Side mounted aluminum handrail post porject in Norway

Aluminum handrail posts for safety swimming pool fence