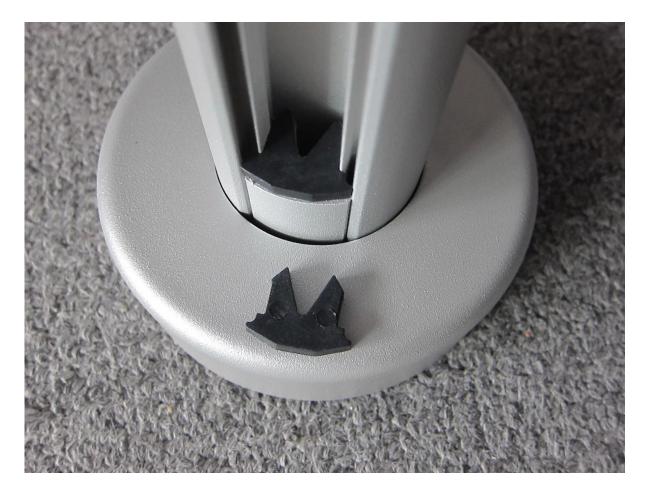

## Round aluminum post

## Round 1 way

Round 2 way 180 degree

Round 2 way 135 degree

Round 2 way 90 degree

Square aluminum post

Square 1 way

Square 2 way 180 degree

Square 2 way 135 degree