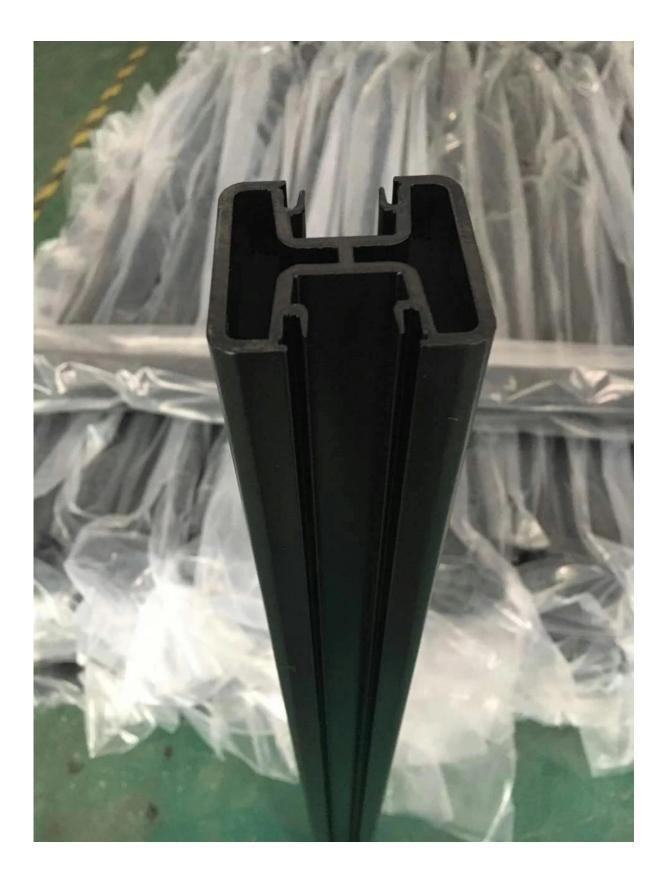

## Round aluminum post

## Round 1 way

Round 2 way 180 degree

Round 2 way 135 degree

Round 2 way 90 degree

Square aluminum post

Square 1 way

Square 2 way 180 degree

Square 2 way 135 degree