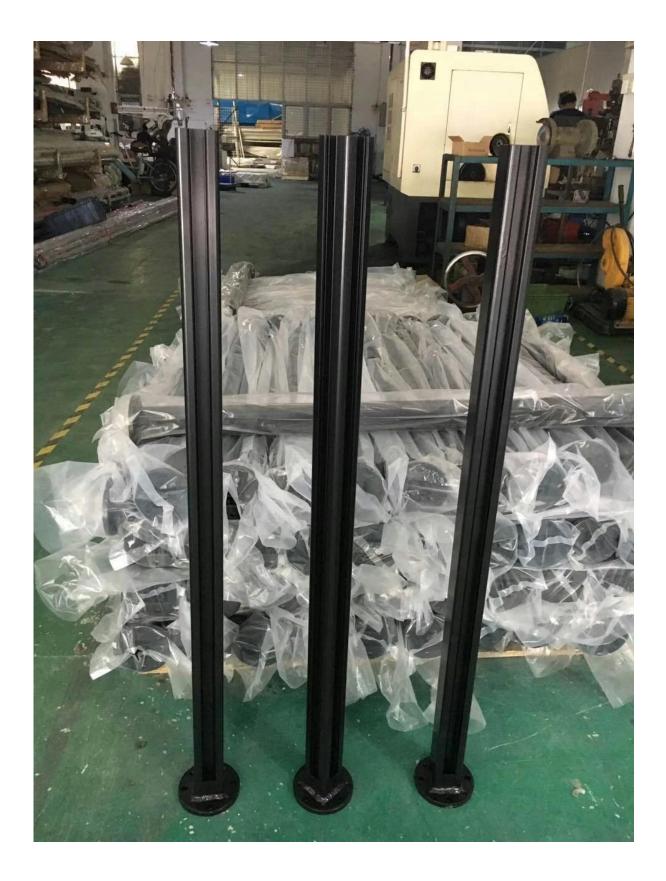

## Round aluminum post

## Round 1 way

Round 2 way 180 degree

Round 2 way 135 degree

Round 2 way 90 degree

Square aluminum post

Square 1 way

Square 2 way 180 degree

Square 2 way 135 degree