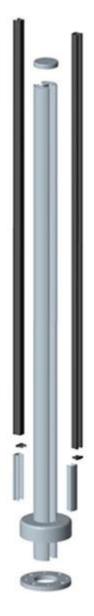

## Round aluminum post

## Round 1 way

Round 2 way 180 degree

Round 2 way 135 degree

Round 2 way 90 degree

Square aluminum post

Square 1 way

Square 2 way 180 degree

Square 2 way 135 degree