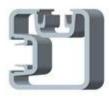

## Round 1 way

Round 2 way 180 degree

Round 2 way 135 degree

Round 2 way 90 degree

Square aluminum post

Square 1 way

Square 2 way 180 degree

Square 2 way 135 degree