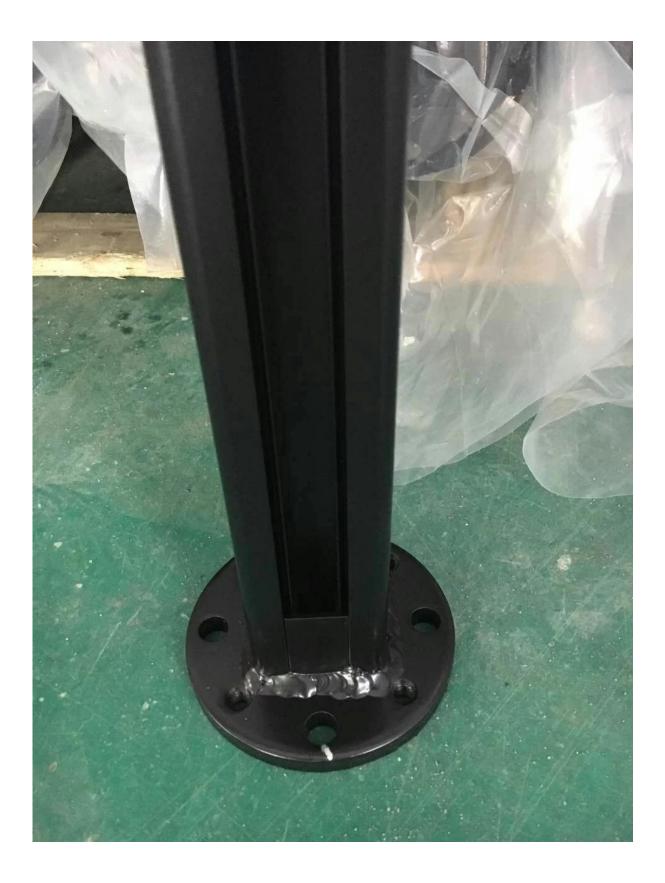

## Round aluminum post

## Round 1 way

Round 2 way 180 degree

Round 2 way 135 degree

Round 2 way 90 degree

Square aluminum post

Square 1 way

Square 2 way 180 degree

Square 2 way 135 degree