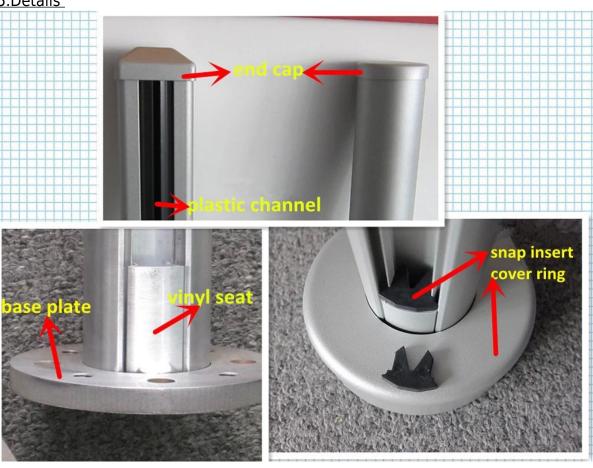

# 5.Details

6.Factory

| packing              | plastic bag+box+carton                                          |
|----------------------|-----------------------------------------------------------------|
| production lead time | 30-45 days ; also depending on your qty.                        |
| Shippment            | TNT TNT                                                         |
|                      | UPS POCZTEX                                                     |
|                      | FECEX 中国邮政<br>Express CHINA POST                                |
| payment              | HSBC 紅 遭 WESTERN UNION FAST, RELIABLE, WORLDWIDE MONEY TRANSFER |