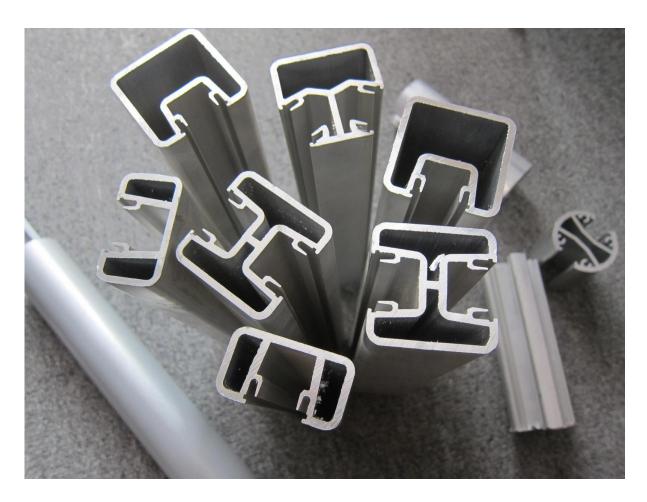

## 2.Products show

--Round aluminum post

Round 1 way

Round 2 way 180 degree

Round 2 way 135 degree

Round 2 way 90 degree

--Square aluminum post

Square 1 way

Square 2 way 180 degree

Square 2 way 135 degree

Square 2 way 90 degree

3.Project
Aluminum post for fool fencing (normally used with <a href="hinge">hinge</a> and <a href="latch">latch</a> )

Aluminum post for deck railing