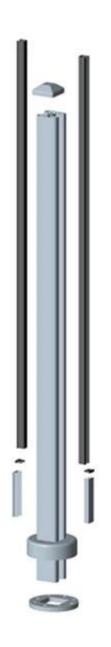

## 1.Description

- -- Has pass the strength test
- --For glass thickness: 8-12mm
- --Post thickness: 3mm
- --Glass to ground distance: 50mm
- --2 fixing aluminum post
- 1. Fixing into concrete (1800mm high)
- 2. With base plates (1265mm high)

Aluminum post for balcony railing

Aluminum post for staircase railing

4.Aluminum post top rail (with or without top rail, it depends on customers requirement)