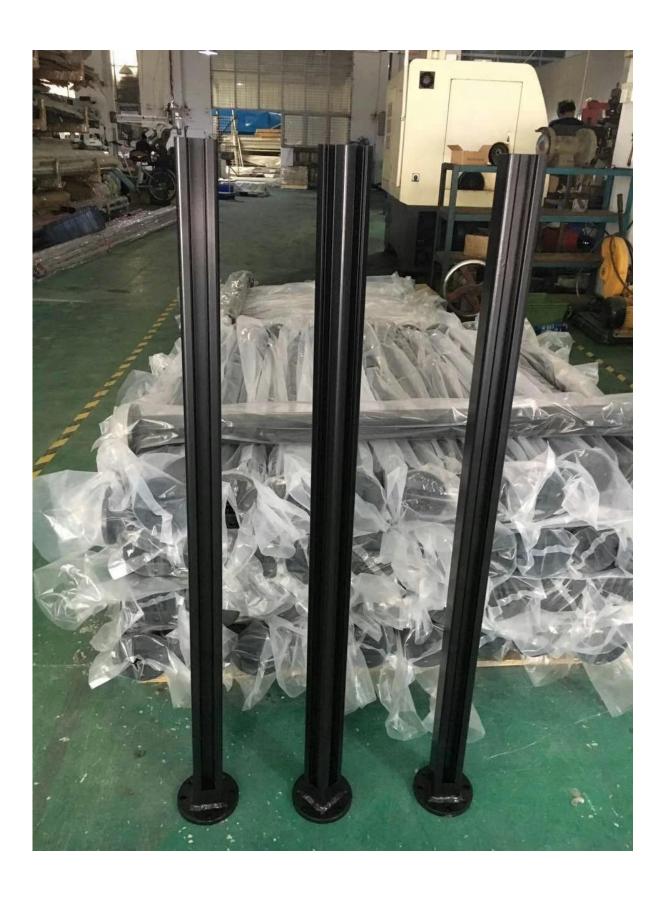

## 1.Description

- -- Has pass the strength test
- --For glass thickness: 8-12mm
- --Post thickness: 3mm
- --Glass to ground distance: 50mm
- --2 fixing aluminum post
- 1. Fixing into concrete (1800mm high)
- 2. With base plates (1265mm high)

## 2.Products show

--Round aluminum post

Round 1 way

Round 2 way 180 degree

Round 2 way 135 degree

Round 2 way 90 degree

--Square aluminum post

Square 1 way