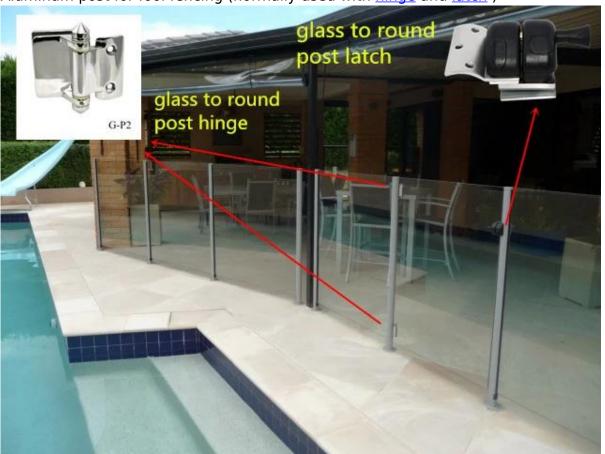

Square 2 way 180 degree

Square 2 way 135 degree

Square 2 way 90 degree

3.Project
Aluminum post for fool fencing (normally used with <a href="hinge">hinge</a> and <a href="latch">latch</a> )

Aluminum post for deck railing