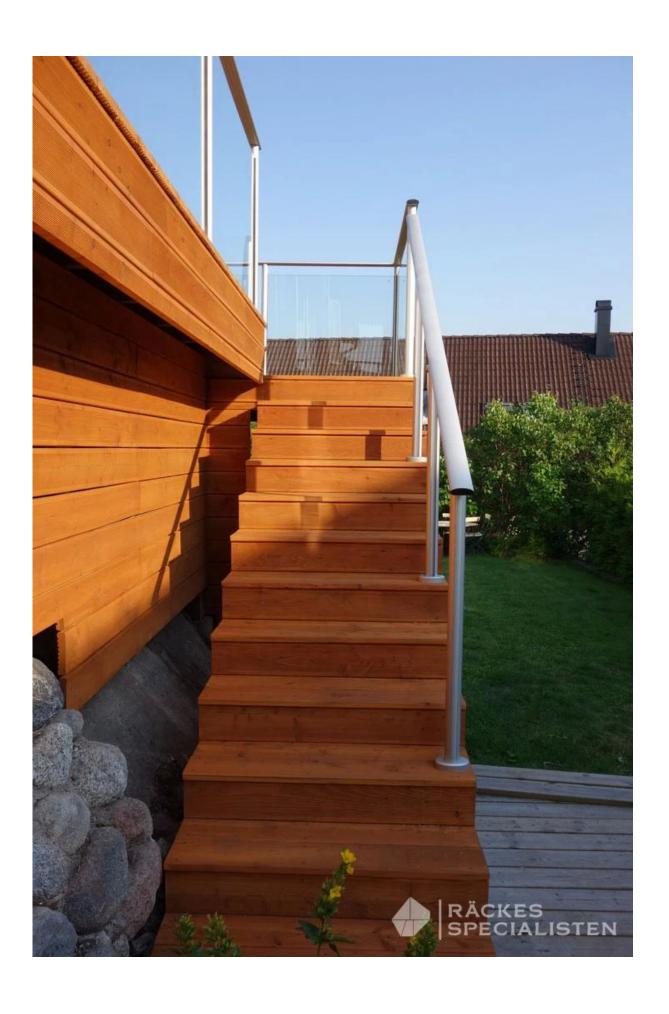

Aluminum post for balcony railing

Aluminum post for staircase railing

4.Aluminum post top rail (with or without top rail, it depends on customers requirement)