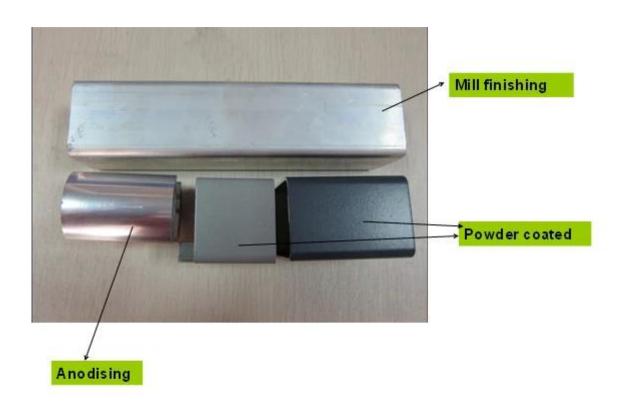

# 5.Details

6.Factory

| packing              | plastic bag+box+carton                                          |
|----------------------|-----------------------------------------------------------------|
| production lead time | 30-45 days ; also depending on your qty.                        |
| Shippment            | TNT TNT                                                         |
|                      | UPS POCZTEX                                                     |
|                      | FECEX 中国邮政<br>Express CHINA POST                                |
| payment              | HSBC 紅 遭 WESTERN UNION FAST, RELIABLE, WORLDWIDE MONEY TRANSFER |