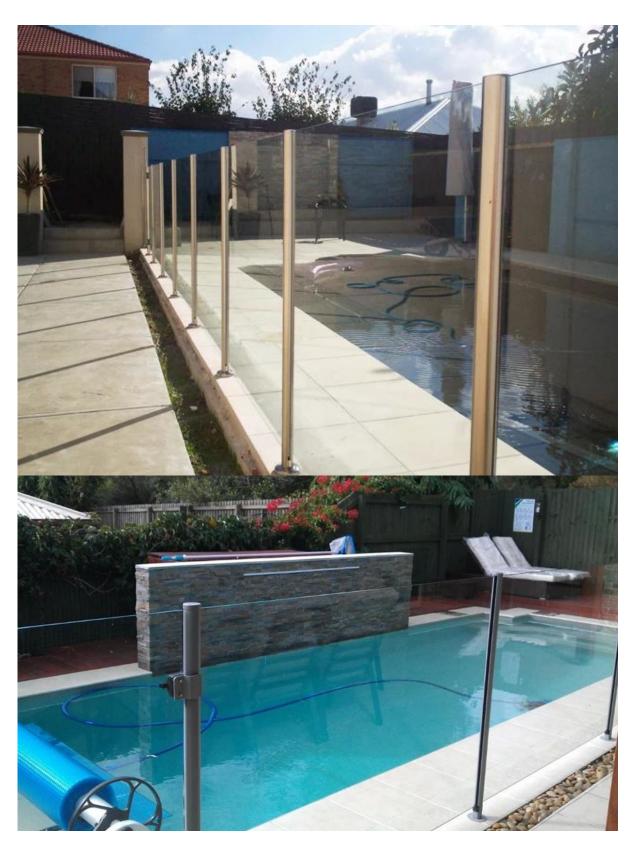

Square 2 way 180 degree

Square 2 way 135 degree

Square 2 way 90 degree

3.Project
Aluminum post for fool fencing (normally used with <a href="hinge">hinge</a> and <a href="latch">latch</a> )

Aluminum post for deck railing