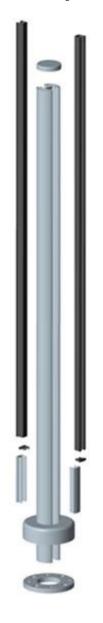

## 1.Description

- -- Has pass the strength test
- --For glass thickness: 8-12mm
- --Post thickness: 3mm
- --Glass to ground distance: 50mm
- --2 fixing aluminum post
- 1. Fixing into concrete (1800mm high)
- 2. With base plates (1265mm high)