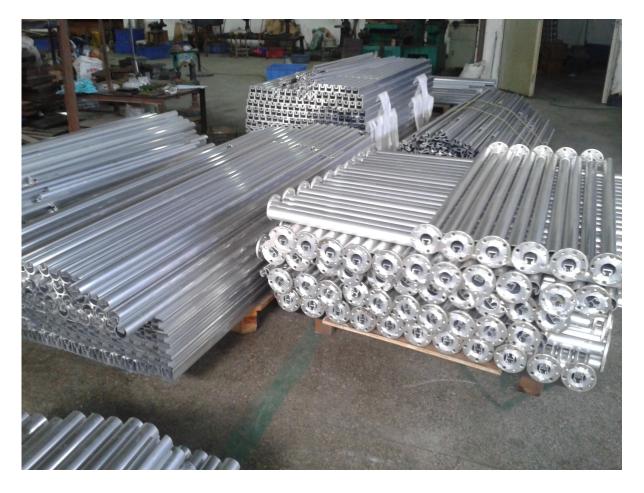

## 2.Products show

--Round aluminum post

Round 1 way

Round 2 way 180 degree

Round 2 way 135 degree

Round 2 way 90 degree

--Square aluminum post

Square 1 way

Square 2 way 180 degree

Square 2 way 135 degree

Square 2 way 90 degree

3.Project
Aluminum post for fool fencing (normally used with <a href="hinge">hinge</a> and <a href="latch">latch</a> )

Aluminum post for deck railing