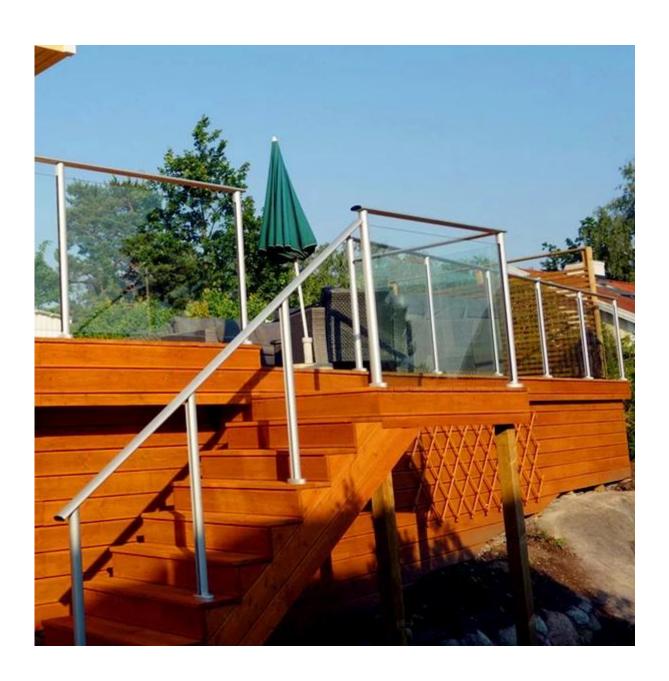

Aluminum post for balcony railing

Aluminum post for staircase railing

4.Aluminum post top rail (with or without top rail, it depends on customers requirement)