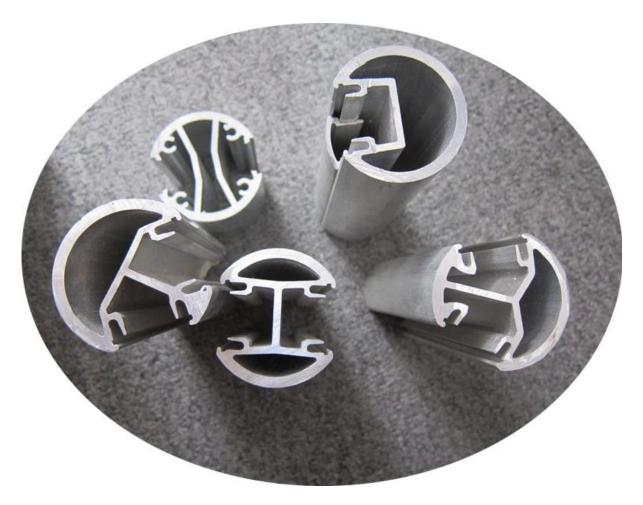

# 5.Details

6.Factory

| packing              | plastic bag+box+carton                                          |
|----------------------|-----------------------------------------------------------------|
| production lead time | 30-45 days ; also depending on your qty.                        |
| Shippment            | TNT TNT                                                         |
|                      | UPS POCZTEX                                                     |
|                      | FECEX 中国邮政<br>Express CHINA POST                                |
| payment              | HSBC 紅 遭 WESTERN UNION FAST, RELIABLE, WORLDWIDE MONEY TRANSFER |