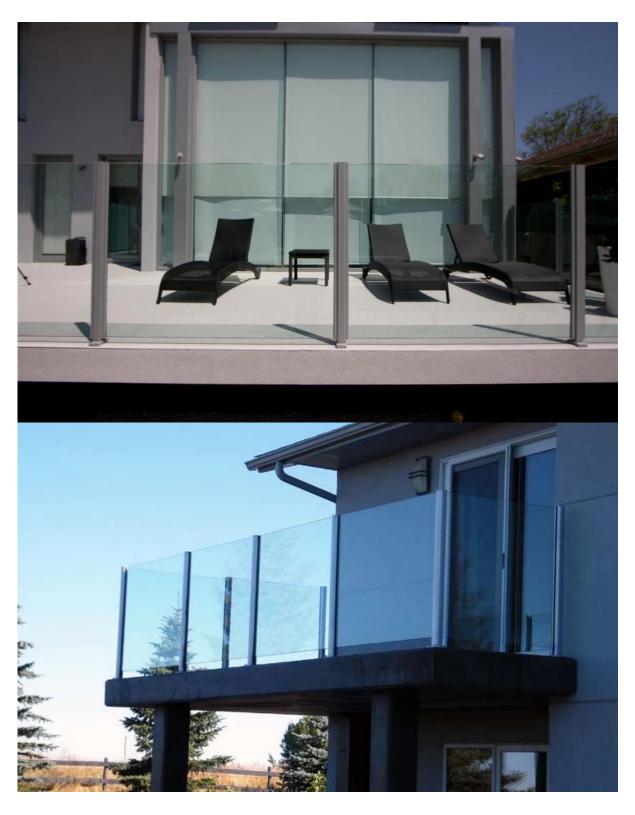

Aluminum post for balcony railing

Aluminum post for staircase railing

4.Aluminum post top rail (with or without top rail, it depends on customers requirement)