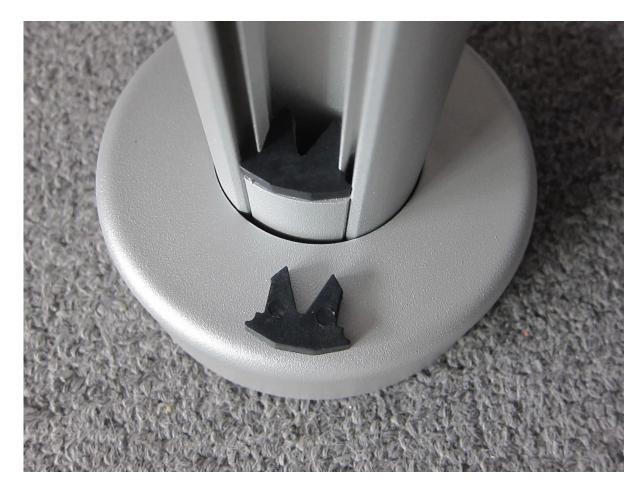

## 1.Description

- -- Has pass the strength test
- --For glass thickness: 8-12mm
- --Post thickness: 3mm
- --Glass to ground distance: 50mm
- --2 fixing aluminum post
- 1. Fixing into concrete (1800mm high)
- 2. With base plates (1265mm high)