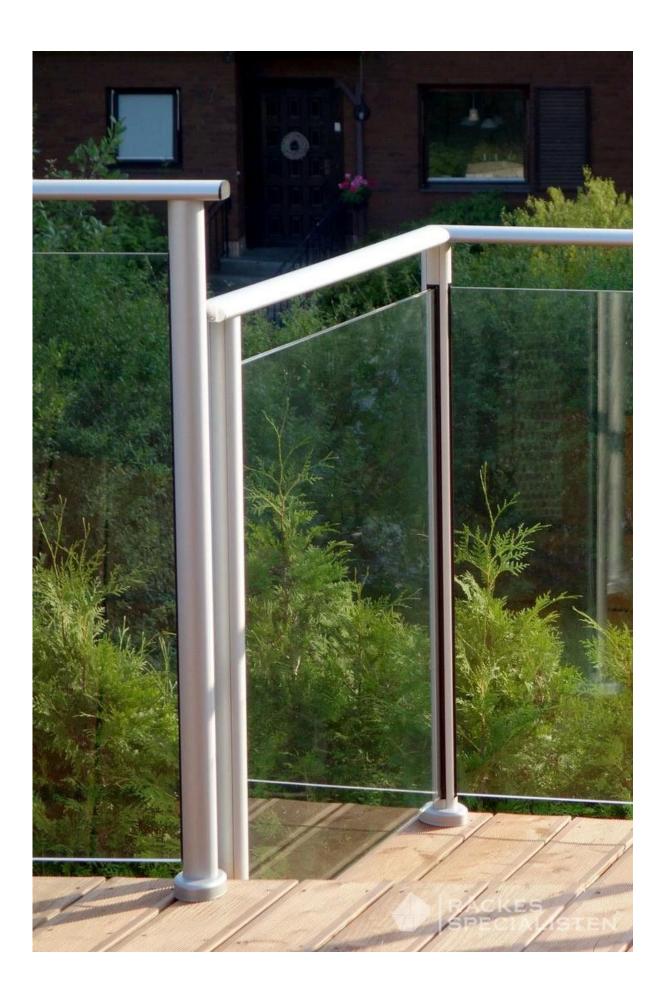

Square 2 way 180 degree

Square 2 way 135 degree

Square 2 way 90 degree

3.Project
Aluminum post for fool fencing (normally used with <a href="hinge">hinge</a> and <a href="latch">latch</a> )

Aluminum post for deck railing