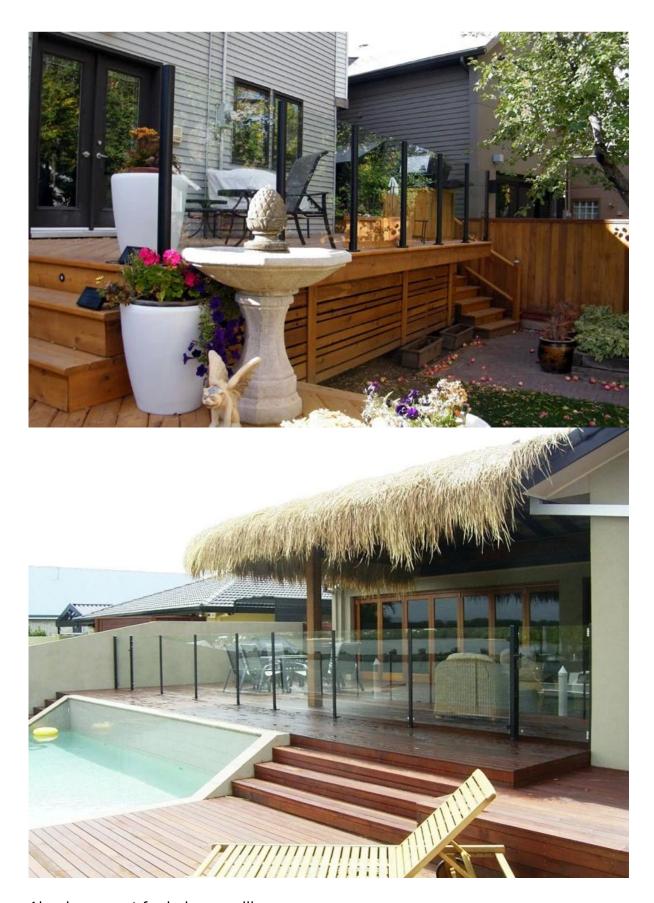

Square 2 way 180 degree

Square 2 way 135 degree

Square 2 way 90 degree

3.Project
Aluminum post for fool fencing (normally used with <a href="hinge">hinge</a> and <a href="latch">latch</a> )

Aluminum post for deck railing

Aluminum post for balcony railing

Aluminum post for staircase railing

4.Aluminum post top rail (with or without top rail, it depends on customers requirement)