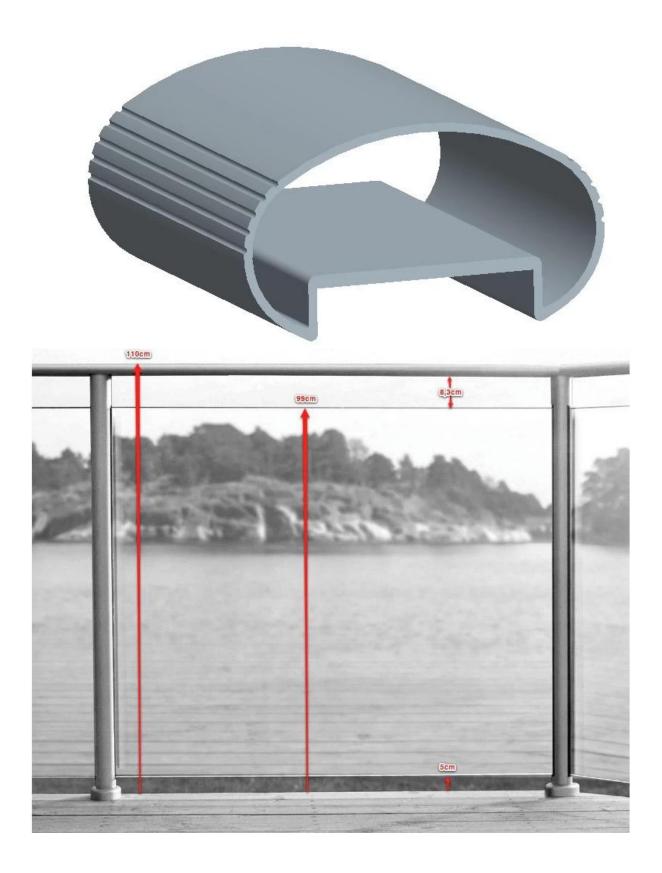

## 1.Description

- -- Has pass the strength test
- --For glass thickness: 8-12mm
- --Post thickness: 3mm
- --Glass to ground distance: 50mm
- --2 fixing aluminum post
- 1. Fixing into concrete (1800mm high)
- 2. With base plates (1265mm high)