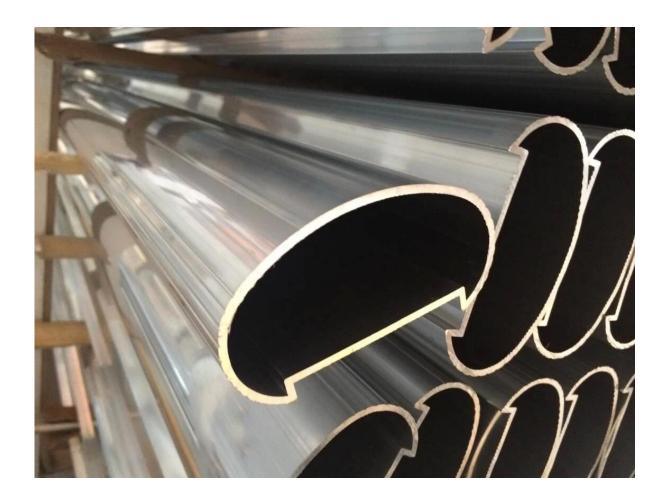

## 1.Description

- -- Has pass the strength test
- --For glass thickness: 8-12mm
- --Post thickness: 3mm
- --Glass to ground distance: 50mm
- --2 fixing aluminum post
- 1. Fixing into concrete (1800mm high)
- 2. With base plates (1265mm high)