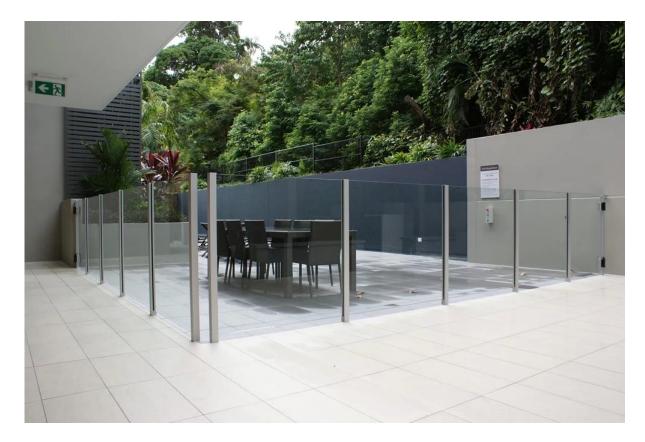

Aluminum railing system square glass handrail post

Square aluminum handrail post 50x50x3mm thickness; base plate type 1265mm high mill, powder coating silver and black color, anodizing finish; to suit 1/2" glass fitting includes end cap,plastic insert,base and cover,rubber seat extruded aluminum post semiframeless glass fencing

Post thickness is 3mm, very strong for indoor/outdoor glass fence/railing;

Square post and round post comparison;

Acceptable glass thickness from 10-12mm, tempered or laminated glass;

Aluminum post for glass fence, glass railing is widely used at indoor/outdoor balcony, deck, terrace and staircase as semi frameless glass railing design.