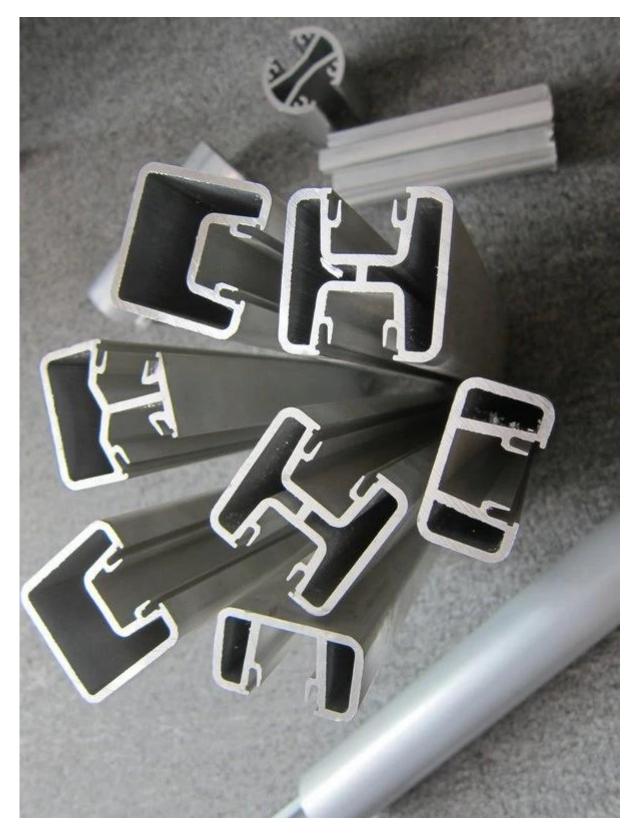

Aluminum post;

- 1 way end;
- 2 way 180 degree;
- 2 way 90 degree;
- 2 way 135 degree;

Square 2 way 180 degree

Square 2 way 135 degree

Square 2 way 90 degree

Exact picture; Different ways post with slot for glass;

Post thickness is 3mm, very strong for indoor/outdoor glass fence/railing;

Square post and round post comparison;

Acceptable glass thickness from 10-12mm, tempered or laminated glass;

Aluminum post for glass fence, glass railing is widely used at indoor/outdoor balcony, deck, terrace and staircase as semi frameless glass railing design.