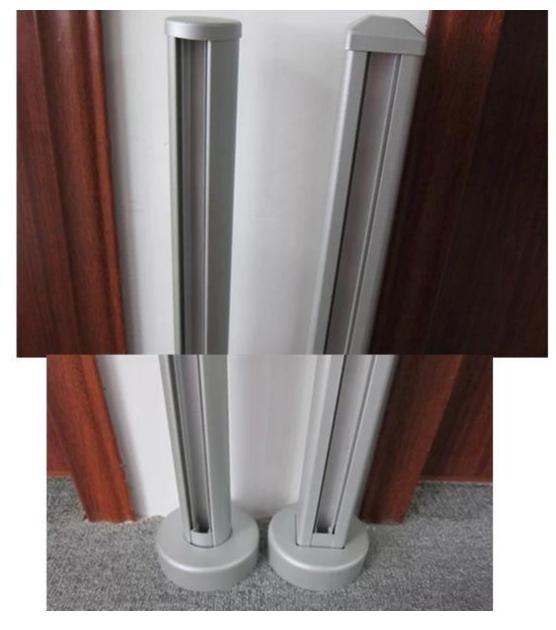

Aluminum railing system square glass handrail post

Square aluminum handrail post 50x50x3mm thickness; base plate type 1265mm high mill, powder coating silver and black color, anodizing finish; to suit 1/2" glass fitting includes end cap,plastic insert,base and cover,rubber seat extruded aluminum post semiframeless glass fencing

Post thickness is 3mm, very strong for indoor/outdoor glass fence/railing;

Square post and round post comparison;

Acceptable glass thickness from 10-12mm, tempered or laminated glass;

Aluminum post for glass fence, glass railing is widely used at indoor/outdoor balcony, deck, terrace and staircase as semi frameless glass railing design.