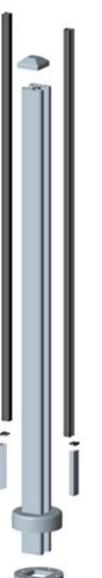

Aluminum railing system square glass handrail post

Square aluminum handrail post 50x50x3mm thickness; base plate type 1265mm high mill, powder coating silver and black color, anodizing finish; to suit 1/2" glass fitting includes end cap,plastic insert,base and cover,rubber seat extruded aluminum post semiframeless glass fencing