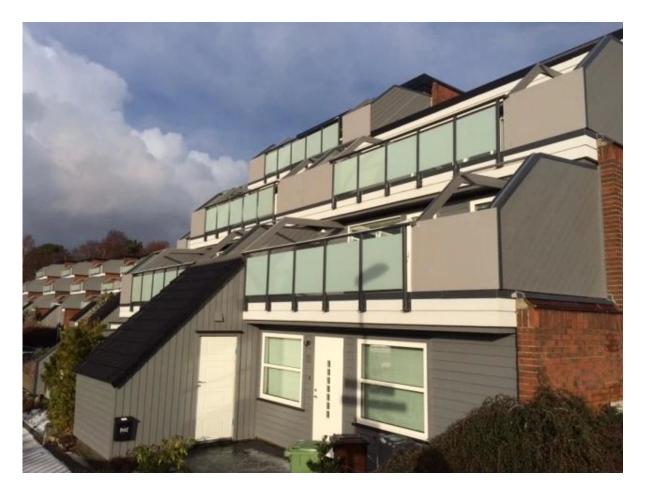

2 way middle 135 degree;

Half way end(attached on wall)

Click the picture below for more information;

Project

Balcony railing design in Stanvanger Norway;

Aluminum post is widely used at balcony, deck, terrace, pool fence area and so on.

They are good choice for the decoration as well as protection.