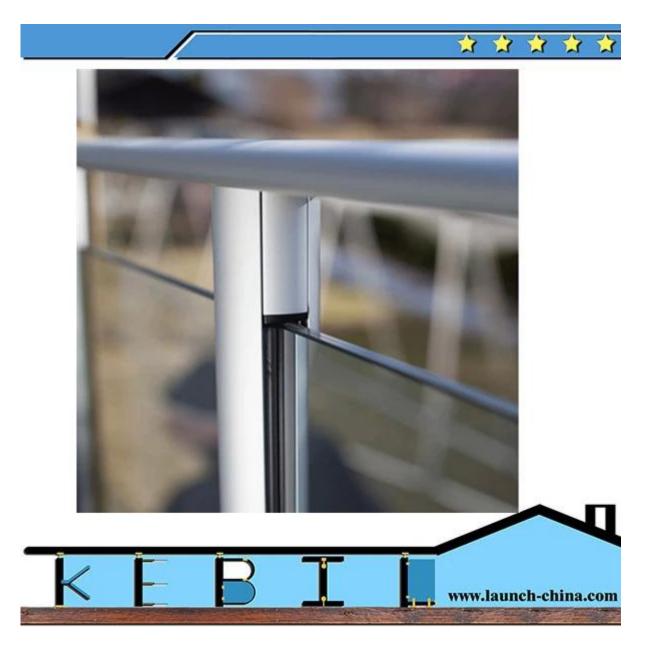

## Aluminum railing system top handrail

aluminium 6061 or 6063
T5 finish
RAL color powder coated surface
Size: oval shape 85x45mm
aluminum post top mounting;
with connection part and bracket
for round dia50mm and suqare 50x50mm aluminum post;
Origin: Shenzhen

Powder coated with RAL color;

Size: Oval shape 85x46mm

Aluminum Handrail 85\*46mm

End caps

For different ways of aluminum post;

1 way end;

2 way middle 180 degree;

2 way corner 90 degree;

2 way middle 135 degree;

Half way end(attached on wall)

Click the picture below for more information;

Project

Balcony railing design in Stanvanger Norway;

Aluminum post is widely used at balcony, deck, terrace, pool fence area and so on.