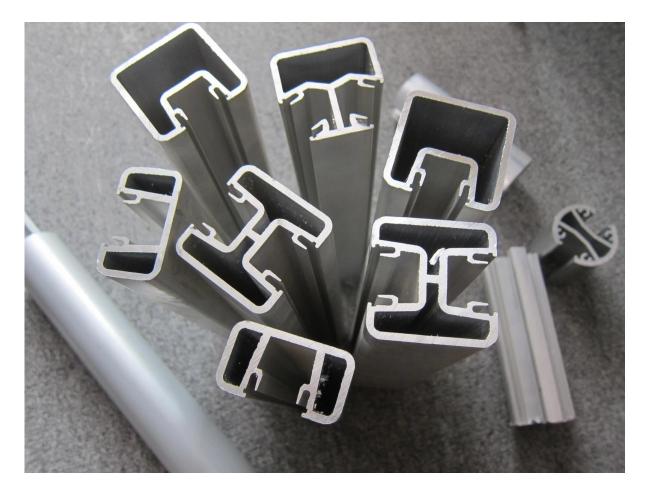

## Aluminum railing system top handrail

aluminium 6061 or 6063
T5 finish
RAL color powder coated surface
Size: oval shape 85x45mm
aluminum post top mounting;
with connection part and bracket
for round dia50mm and suqare 50x50mm aluminum post;
Origin: Shenzhen