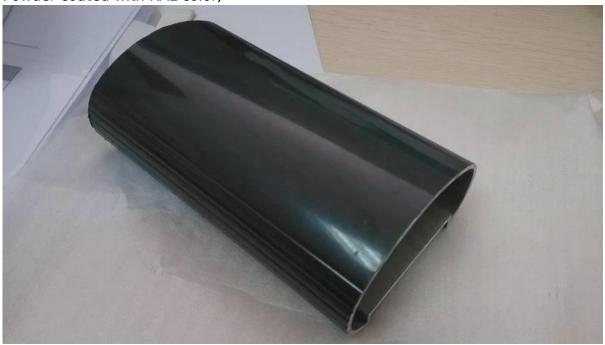

## Aluminum railing system top handrail

aluminium 6061 or 6063
T5 finish
RAL color powder coated surface
Size: oval shape 85x45mm
aluminum post top mounting;
with connection part and bracket
for round dia50mm and suqare 50x50mm aluminum post;
Origin: Shenzhen

Powder coated with RAL color;

Size: Oval shape 85x46mm

Aluminum Handrail 85\*46mm

End caps

For different ways of aluminum post;

1 way end;

2 way middle 180 degree;

2 way corner 90 degree;