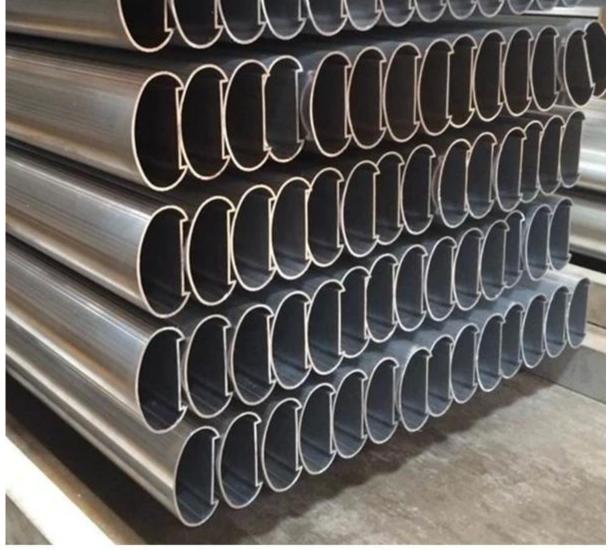

Powder coated with RAL color;

Size: Oval shape 85x46mm

Aluminum Handrail 85\*46mm

End caps

For different ways of aluminum post;

1 way end;

2 way middle 180 degree;

2 way corner 90 degree;