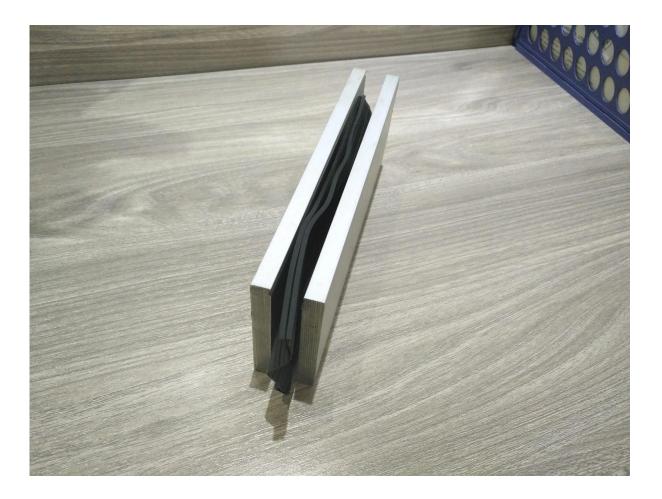

Aluminum u channel modern design for balcony railing pool fencing

1. Aluminum U channel profile specifications ,

- -- Material: Aluminum 6063 T5
- -- For 10-12mm thickness glass
- -- Dimension: 35x80mm, slot channel: 15x70mm
- -- Aluminum channel wall thickness: 10mm

--Floor mounting base aluminum U channel (Floor can be wood and concrete)

--Application: pool fence, balcony frameless railing, deck glass railing, garden fencing, staircase frameless aluminum glass railing, aluminum railing system, aluminum U channel balustrade, aluminum railing