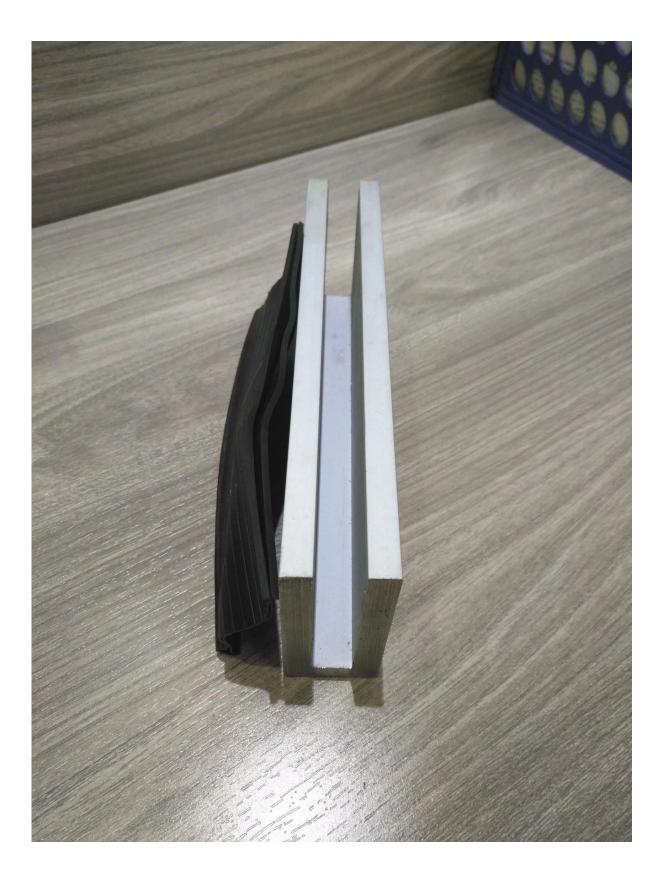

Aluminum u channel modern design for balcony railing pool fencing

1. Aluminum U channel profile specifications ,

- -- Material: Aluminum 6063 T5
- -- For 10-12mm thickness glass
- -- Dimension: 35x80mm, slot channel: 15x70mm
- -- Aluminum channel wall thickness: 10mm

--Floor mounting base aluminum U channel (Floor can be wood and concrete)

--Application: pool fence, balcony frameless railing, deck glass railing, garden fencing, staircase frameless aluminum glass railing, aluminum railing system, aluminum U channel balustrade, aluminum railing