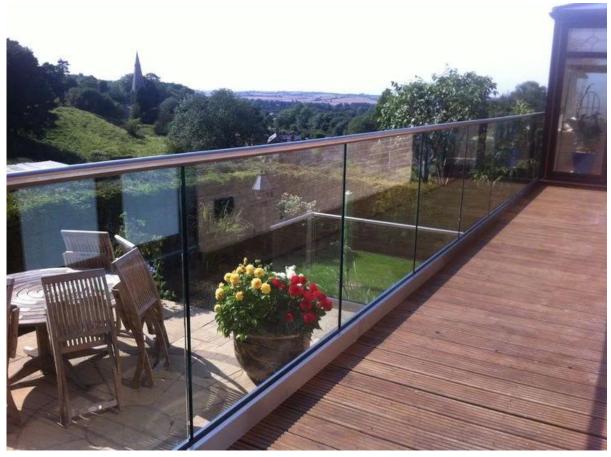

--Floor mounting base aluminum U channel (Floor can be wood and concrete)

--Application: pool fence, balcony frameless railing, deck glass railing, garden fencing, staircase frameless aluminum glass railing, aluminum railing system, aluminum U channel balustrade, aluminum railing

--For both commerical and modern house home design

--For both wholesale and retail (We are factory)

2. Aluminum u channel glass railing project,

3. For top mounting diameter 50.8mm slot tube, you can refer to : stainless steel 316L diameter 50.8mm stainless steel round slot tube