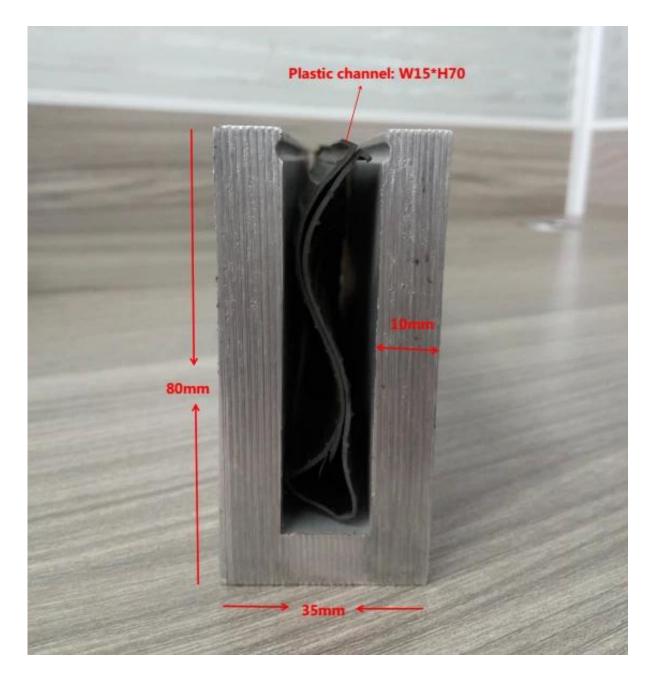

Aluminum u channel modern design for balcony railing pool fencing

1. Aluminum U channel profile specifications ,

- -- Material: Aluminum 6063 T5
- -- For 10-12mm thickness glass
- -- Dimension: 35x80mm, slot channel: 15x70mm
- -- Aluminum channel wall thickness: 10mm