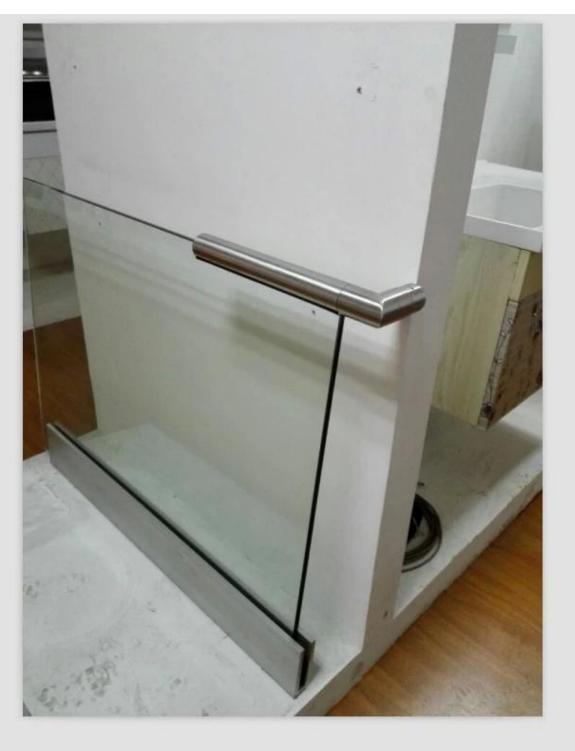

Aluminum u channel modern design for balcony railing pool fencing

1. Aluminum U channel profile specifications ,

- -- Material: Aluminum 6063 T5
- -- For 10-12mm thickness glass
- -- Dimension: 35x80mm, slot channel: 15x70mm
- -- Aluminum channel wall thickness: 10mm

--Floor mounting base aluminum U channel (Floor can be wood and concrete)

--Application: pool fence, balcony frameless railing, deck glass railing, garden fencing, staircase frameless aluminum glass railing, aluminum railing system, aluminum U channel balustrade, aluminum railing

<u>Thanks for your visiting, Any interested, please contact with me</u> freely : Email: sales05@launch-china.cn .