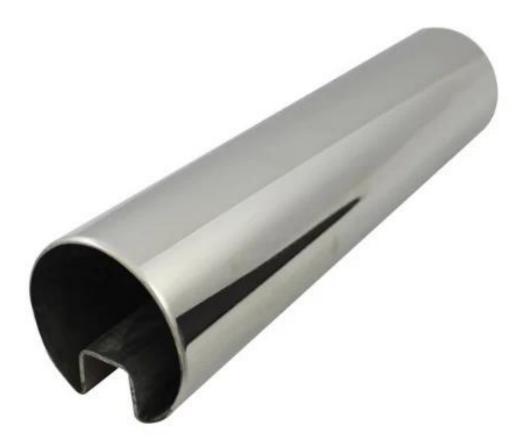

Aluminum u channel modern design for balcony railing pool fencing

1. Aluminum U channel profile specifications ,

- -- Material: Aluminum 6063 T5
- -- For 10-12mm thickness glass
- -- Dimension: 35x80mm, slot channel: 15x70mm
- -- Aluminum channel wall thickness: 10mm

<u>Thanks for your visiting, Any interested, please contact with me</u> freely : Email: sales05@launch-china.cn .