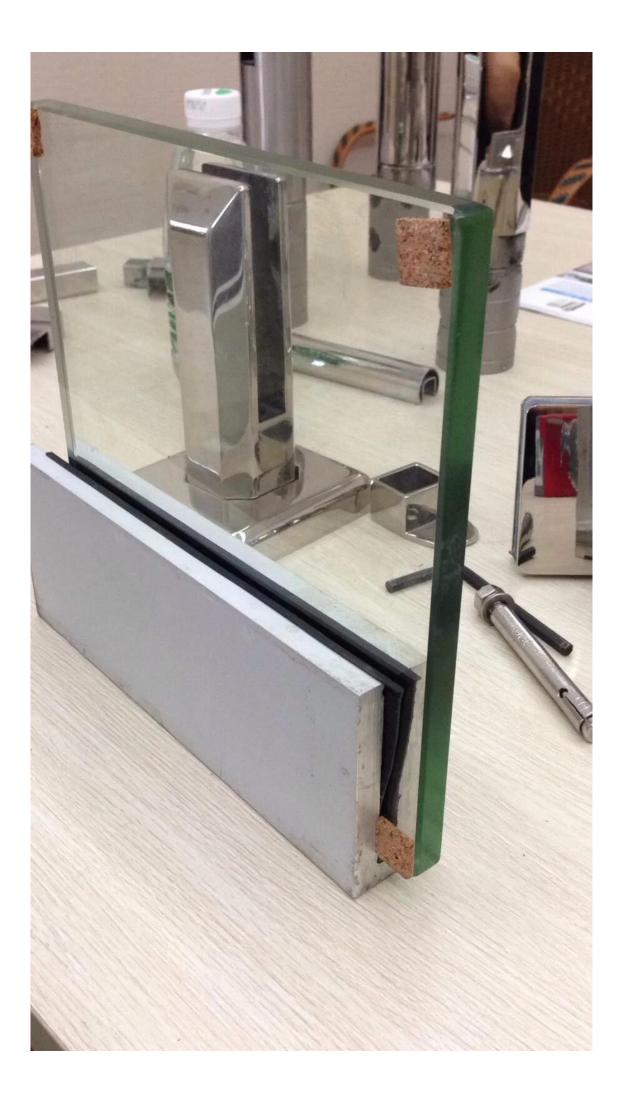

--Floor mounting base aluminum U channel (Floor can be wood and concrete)

--Application: pool fence, balcony frameless railing, deck glass railing, garden fencing, staircase frameless aluminum glass railing, aluminum railing system, aluminum U channel balustrade, aluminum railing

--For both commerical and modern house home design

--For both wholesale and retail (We are factory)

2. Aluminum u channel glass railing project,

3. For top mounting diameter 50.8mm slot tube, you can refer to : stainless steel 316L diameter 50.8mm stainless steel round slot tube