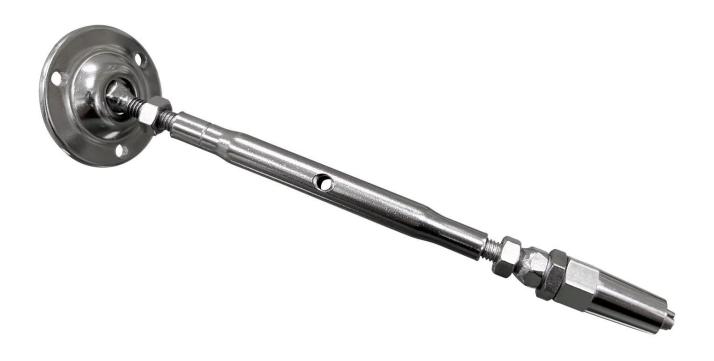

## Description:

The Adjustable Cable Railing Tension is a versatile and essential component for any railing system using 3mm or 4mm cables. Its innovative design allows for easy adjustment and tensioning of cables, ensuring a secure and reliable installation.

## Feature Description

Cable Compatibility 3mm or 4mm

Adjustability Allows for easy tension adjustment Versatility Suitable for various railing systems

Durability Reliable and long-lasting

Ease of Use Simple installation and operation