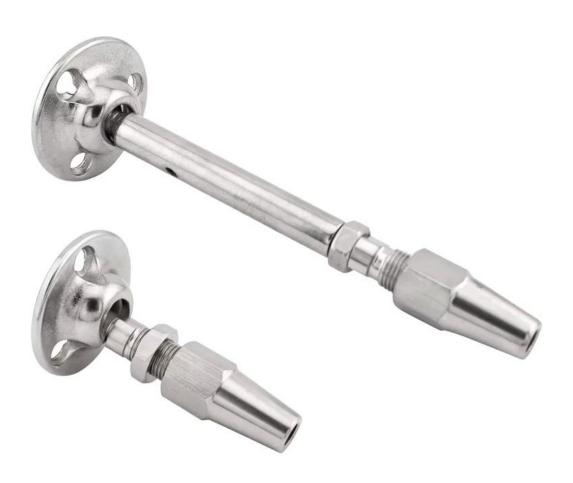

## Description:

The Adjustable Cable Railing Tension is a versatile and essential component for any railing system using 3mm or 4mm cables. Its innovative design allows for easy adjustment and tensioning of cables, ensuring a secure and reliable installation.

## Feature Description

Cable Compatibility 3mm or 4mm

Adjustability Allows for easy tension adjustment Versatility Suitable for various railing systems

Durability Reliable and long-lasting

Ease of Use Simple installation and operation