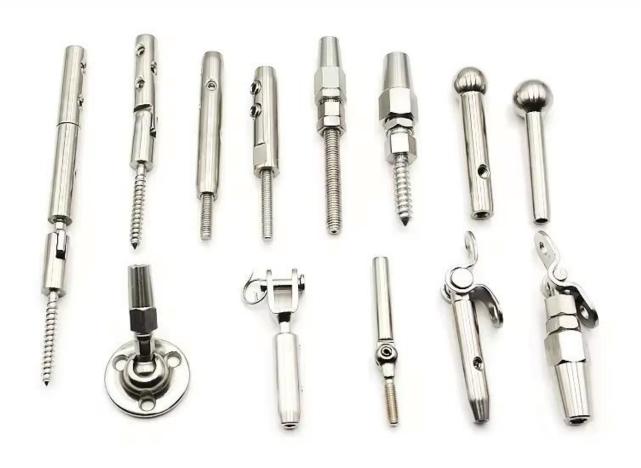

## Angle Adjustable Cable Railing Tensioner Hardware Kit Swageless Wire Rope Fitting

## Description:

The Adjustable Cable Railing Tension is a versatile and essential component for any railing system using 3mm or 4mm cables. Its innovative design allows for easy adjustment and tensioning of cables, ensuring a secure and reliable installation.

## Feature Description

Cable Compatibility 3mm or 4mm

Adjustability Allows for easy tension adjustment Versatility Suitable for various railing systems

Durability Reliable and long-lasting

Ease of Use Simple installation and operation