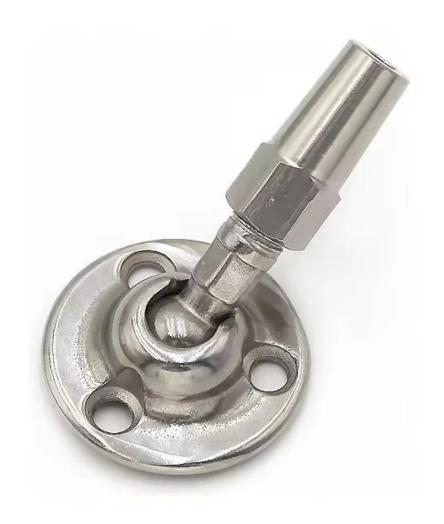

## Description:

The Adjustable Cable Railing Tension is a versatile and essential component for any railing system using 3mm or 4mm cables. Its innovative design allows for easy adjustment and tensioning of cables, ensuring a secure and reliable installation.

## Feature Description

Cable Compatibility 3mm or 4mm

Adjustability Allows for easy tension adjustment Versatility Suitable for various railing systems

Durability Reliable and long-lasting

Ease of Use Simple installation and operation