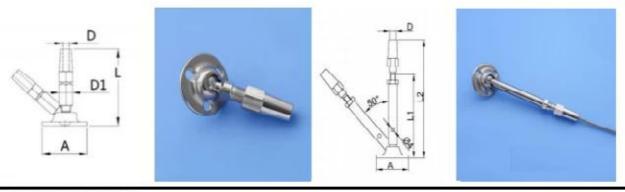

Perfect for both residential and commercial applications, the Adjustable Cable Railing Tensioner is the ideal choice for achieving a sleek and modern look while ensuring safety and stability.

| Swageless Balustrade Adjuster Flat |      |       |        |       |       |
|------------------------------------|------|-------|--------|-------|-------|
| Model                              | Size | D(mm) | D1(mm) | A(mm) | L(mm) |
| T815/816                           | 4    | 4     | 8      | 38    | 63    |