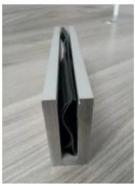

## **Details** Deep base u-channel for 1/2 inch glass

## Alumimun U channel for 12mm glass

u channel:25\*80mm rubber channel:15\*70mm

- -rubber channel
- -screws fixing into ground

top view

bottom view

side view

Deep base u-channel for 5/8 inch - 3/4 inch (15-19mm) glass