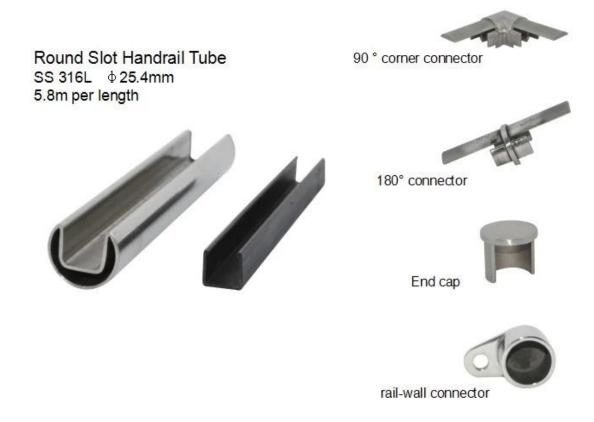

#### U-TOP CHANNEL

- Made of stainless steel 316L
- For use with 10-12mm glass
- Ф 25.4mm
- 5.8m per length, or as per your requirement

Round shape shallow top u-channel and fittings for 1/2 inch glass

Square shape shallow top u-channel for 1/2 inch glass

aluminum base U-shape channel + stainless steel top channel design

Aluminum U-channel for stair and balcony architectural railing

Aluminum u-shape channel for outdoor handrail