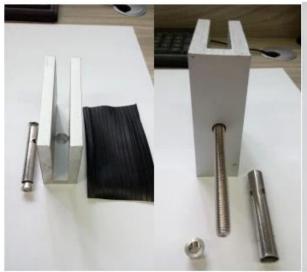

### U-BASE CHANNEL

- Made of aluminum 6063 T5
- For use with 15-19mm glass
- 65.3x104mm
- 5.8m per length or as per your requirement

## Alumimun U channel for 12mm glass

u channel:25\*80mm rubber channel:15\*70mm

- -rubber channel
- -screws fixing into ground

top view

bottom view

side view

Deep base u-channel for 5/8 inch - 3/4 inch (15-19mm) glass