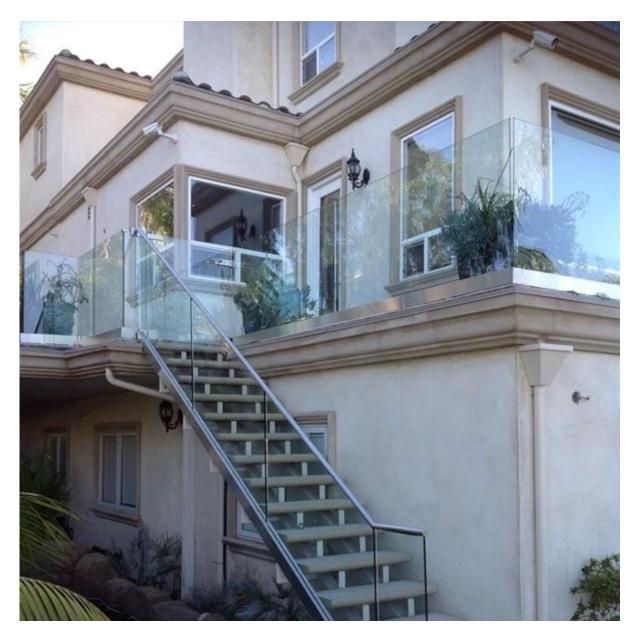

Round shape shallow top u-channel and fittings for 1/2 inch glass

Square shape shallow top u-channel for 1/2 inch glass

aluminum base U-shape channel + stainless steel top channel design

Aluminum U-channel for stair and balcony architectural railing