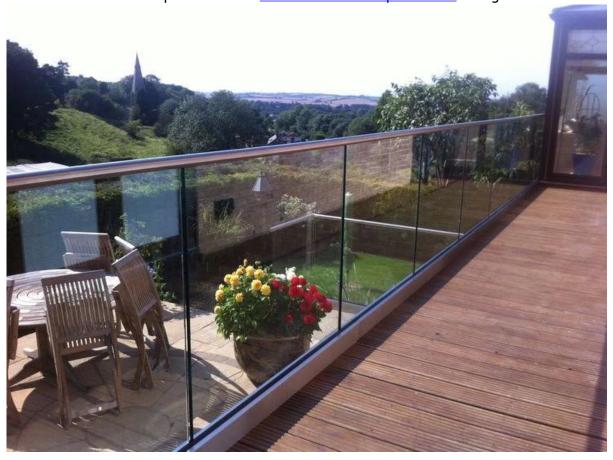

Round shape shallow top u-channel and fittings for 1/2 inch glass

Square shape shallow top u-channel for 1/2 inch glass

aluminum base U-shape channel + stainless steel top channel design

Aluminum U-channel for stair and balcony architectural railing