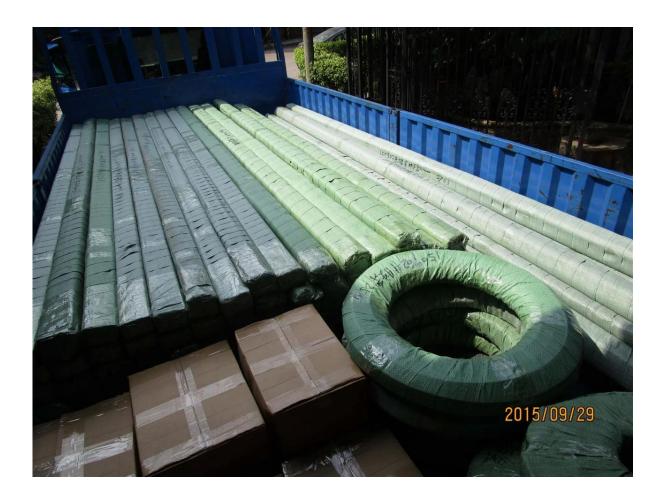

## Packaging & Delivery

- --one pc into one plastic bag, then into one box.
  --3-5 days delivery by express. 10-15 days shipping by sea

Need a quote or any questions, please leave a message.

Or contact me as below info. will get back to you ASAP!