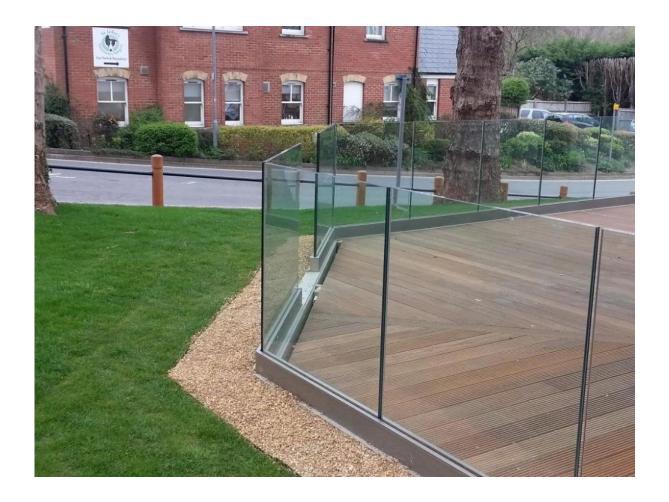

Round shape shallow top u-channel and fittings for 1/2 inch glass

Square shape shallow top u-channel for 1/2 inch glass

aluminum base U-shape channel + stainless steel top channel design

Aluminum U-channel for stair and balcony architectural railing