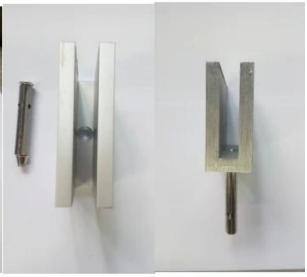

## **Details** Deep base u-channel for 1/2 inch glass

## Alumimun U channel for 12mm glass

u channel:25\*80mm rubber channel:15\*70mm

- -rubber channel
- -screws fixing into ground

top view

bottom view

side view

Deep base u-channel for 5/8 inch - 3/4 inch (15-19mm) glass