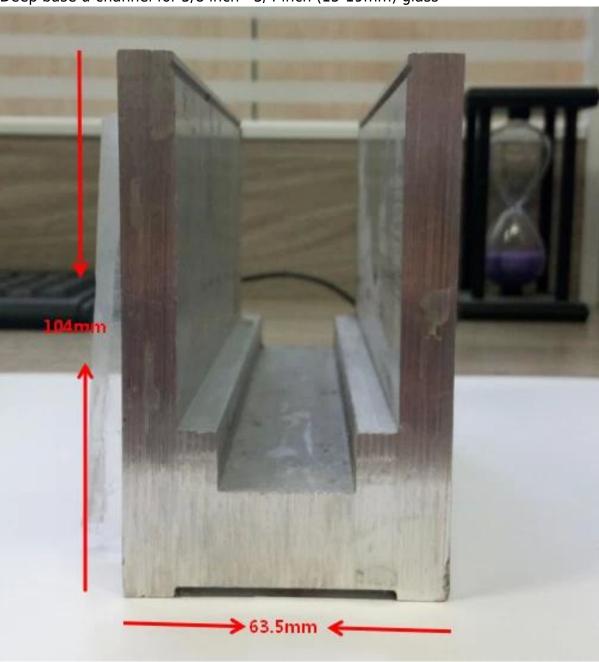

### U-BASE CHANNEL

- Made of aluminum 6063 T5
- For use with 15-19mm glass
- 65.3x104mm
- 5.8m per length or as per your requirement