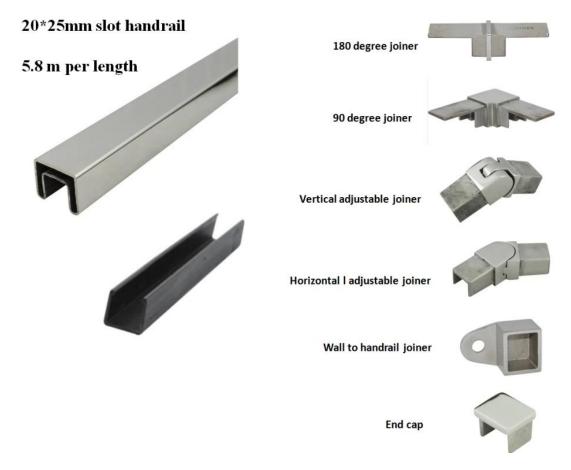

#### U-TOP CHANNEL

- Made of stainless steel 316L
- For use with 10-12mm glass
- 25x20mm,
- 5.8m per length, or as per your requirement

Aluminum u-shape channel for outdoor handrail