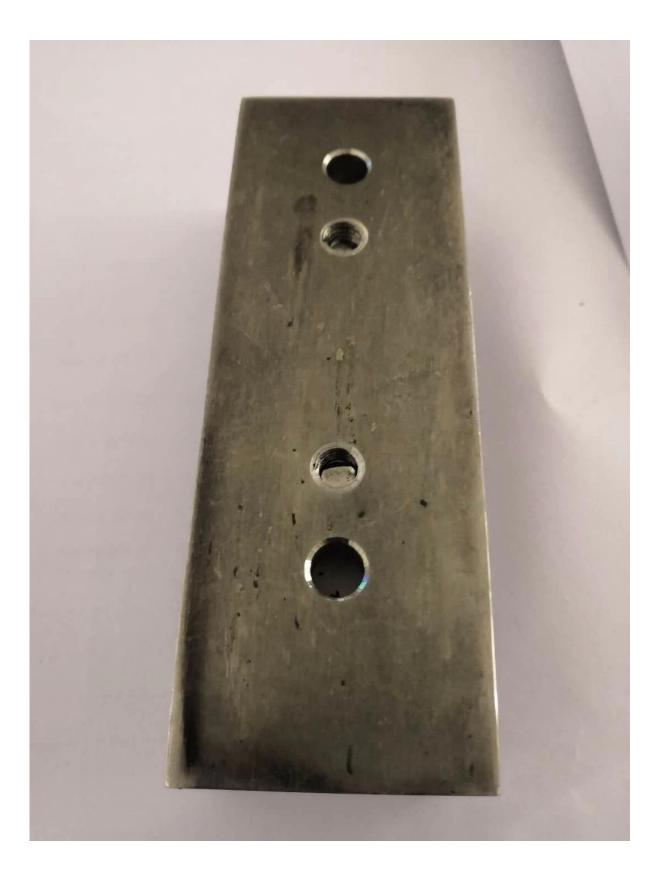

# Side Mounting Glass Spigot Destails

1) Side mounting glass spigot real shot photos

2) Side mounting glass spigot size

3) Side mounting glass spigot project