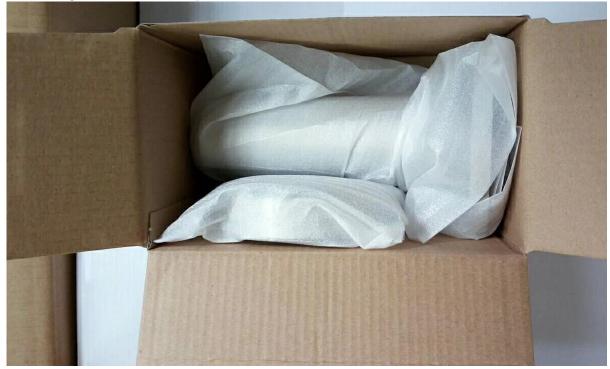

# **Side Mounting Glass Spigot Safety Packaging** 1. One piece into one bubble bag, then into one white box.

- 12 pieces into one cardboard carton.
- 2. Packing as customers' requorements.