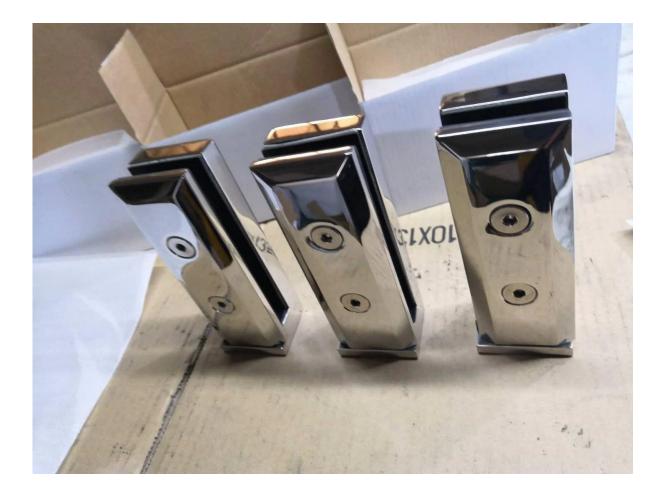

# Side Mounting Glass Spigot Destails

1) Side mounting glass spigot real shot photos

2) Side mounting glass spigot size

3) Side mounting glass spigot project