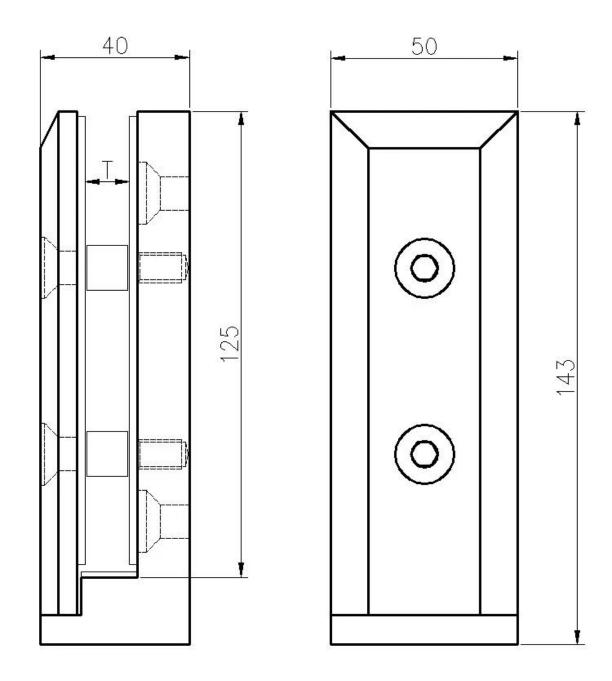

# Side Mounting Glass Spigot Destails

1) Side mounting glass spigot real shot photos

2) Side mounting glass spigot size

3) Side mounting glass spigot project

# Product Description

| Product Mame        | Architecture side mounting glass spigot for balcony framelsss glass railing design                                                                                           |  |  |
|---------------------|------------------------------------------------------------------------------------------------------------------------------------------------------------------------------|--|--|
| Material            | Stainless steel 316                                                                                                                                                          |  |  |
| Finish              | Mirror polished / satin brushed                                                                                                                                              |  |  |
| For Glass Thickness | 8-13.52mm                                                                                                                                                                    |  |  |
| Height              | 143mm                                                                                                                                                                        |  |  |
| Drill glass hole    | Diameter 14mm hole required in glass                                                                                                                                         |  |  |
| Payment Term        | PayPal, West Union, T/T                                                                                                                                                      |  |  |
| Manufacture Method  | CNC machining (high quality)                                                                                                                                                 |  |  |
| Packaging Details   | <ol> <li>1) One piece into one bubble bag, then into one white box</li> <li>2) 12 pieces into one cardboard carton</li> <li>Or packing as customers' requirements</li> </ol> |  |  |
| Application         | Balcony glass railing, staircase railing, deck railing design, swimming pool fence, balustrade frameless glass railing                                                       |  |  |
| Factory Inspection  | Welcome                                                                                                                                                                      |  |  |
| Sample              | Available before order                                                                                                                                                       |  |  |
| Mount               | Fascia mounting, side mounting glass spigot fixing into concrete or timber                                                                                                   |  |  |
| МОQ                 | No limited. You can order as per your job requirement.                                                                                                                       |  |  |
| OEM & ODM Service   | Available                                                                                                                                                                    |  |  |