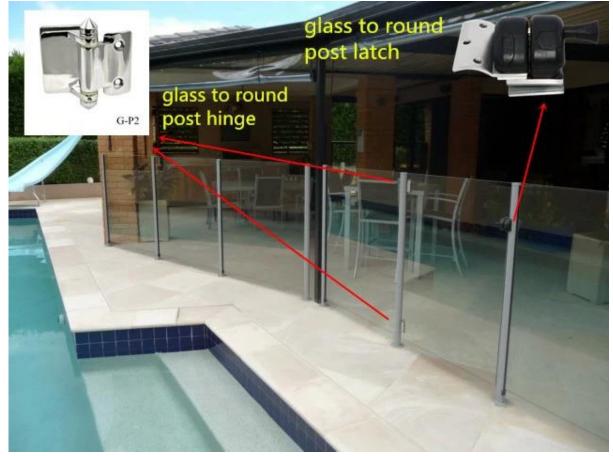

## <u>3.Project</u>

<u>4.Aluminum post top rail (with or without top rail, it depends on customers</u> requirement)

<u>5.Details</u>

Anodising