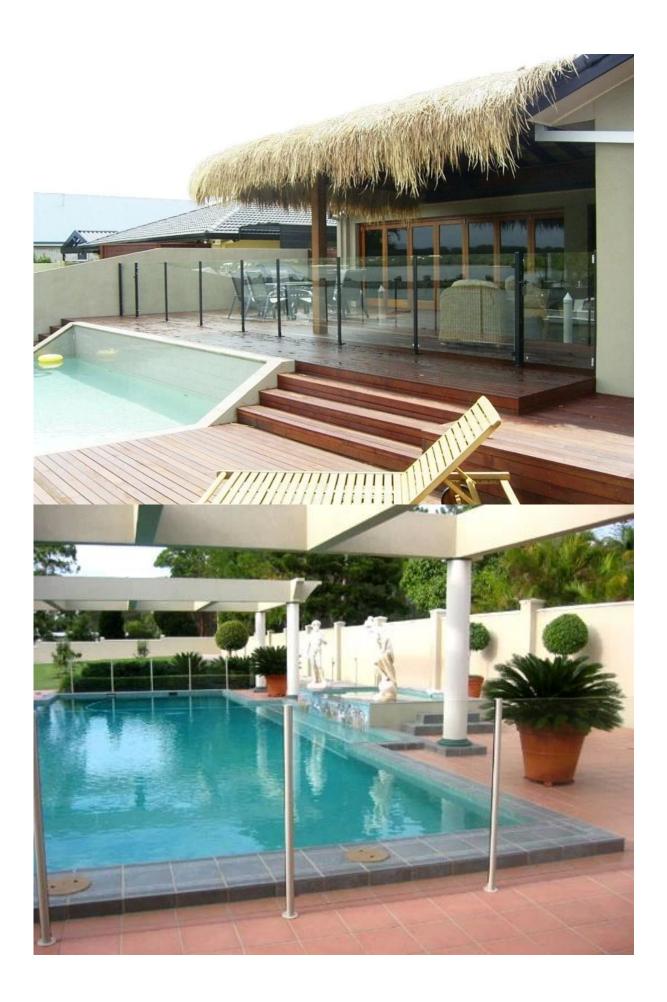

## <u>3.Project</u>

<u>4.Aluminum post top rail (with or without top rail, it depends on customers</u> requirement)

<u>5.Details</u>

Anodising