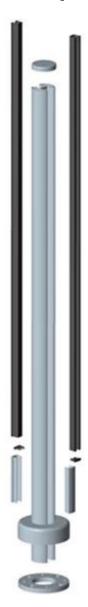

<u>1.Description</u> --Meet Australian standard --For glass thickness: 8-12mm --Post thickness: 3mm --Glass to ground distance: 50mm --2 fixing aluminum post 1.Fixing into concrete ( 1800mm high ) 2.With base plates ( 1265mm high )

<u>2.Products show</u> --Round aluminum post

Round 1 way

Round 2 way 180 degree

Round 2 way 135 degree

Round 2 way 90 degree

--Square aluminum post

Square 1 way

Square 2 way 180 degree