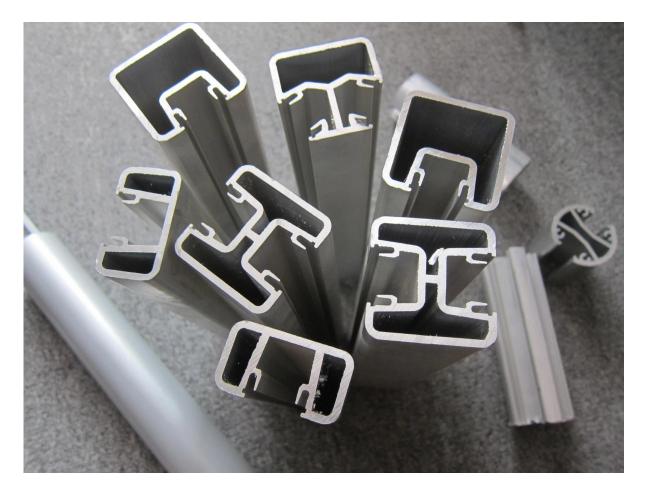

## <u>3.Project</u>

<u>4.Aluminum post top rail (with or without top rail, it depends on customers</u> requirement)

<u>5.Details</u>

Anodising