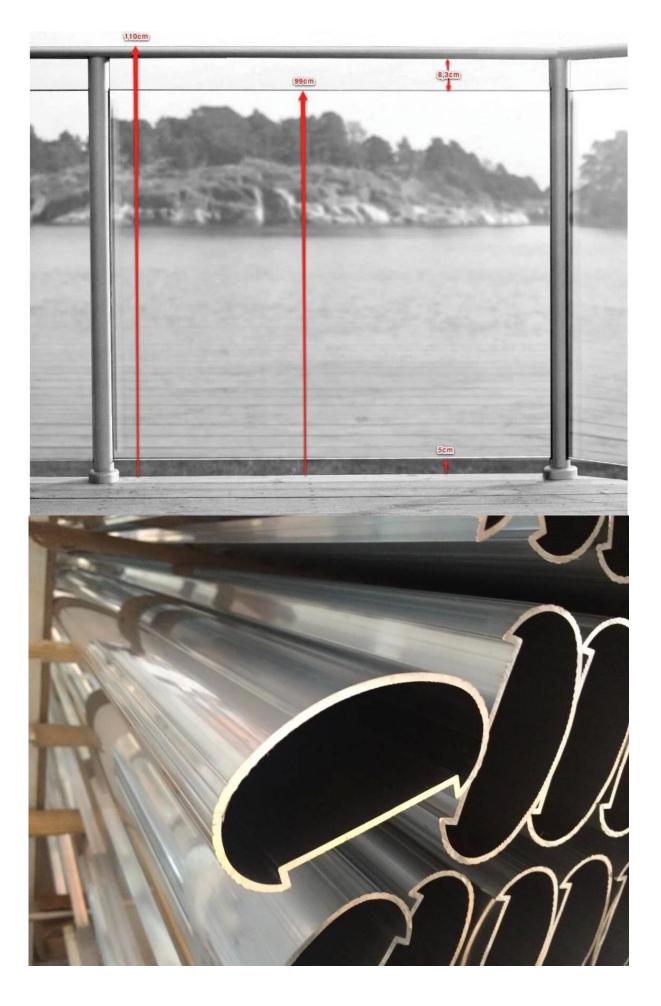

<u>1.Description</u> --Meet Australian standard --For glass thickness: 8-12mm --Post thickness: 3mm --Glass to ground distance: 50mm --2 fixing aluminum post 1.Fixing into concrete ( 1800mm high ) 2.With base plates ( 1265mm high )