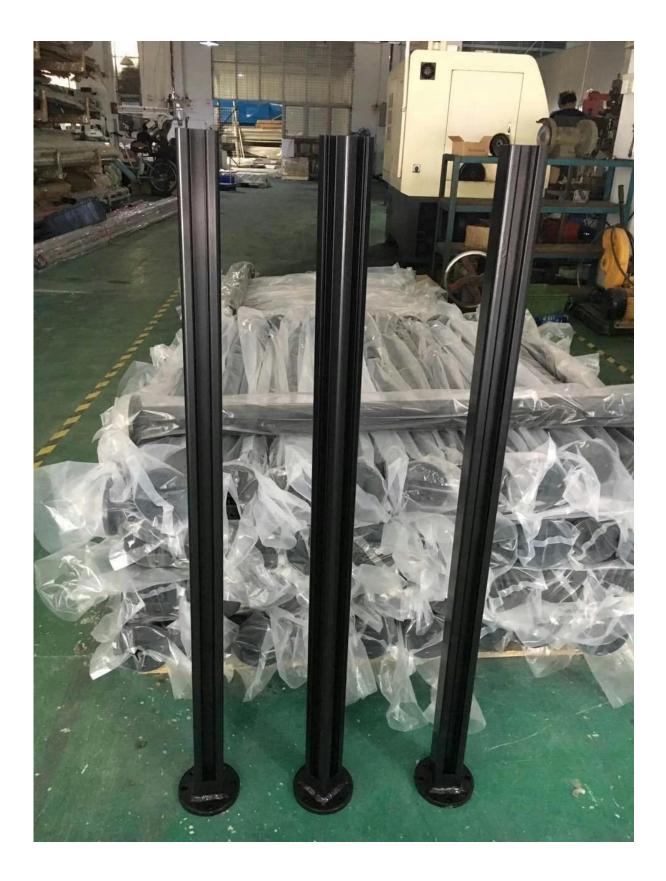

<u>1.Description</u> --Meet Australian standard --For glass thickness: 8-12mm --Post thickness: 3mm --Glass to ground distance: 50mm --2 fixing aluminum post 1.Fixing into concrete ( 1800mm high ) 2.With base plates ( 1265mm high )

<u>2.Products show</u> --Round aluminum post

Round 1 way

Round 2 way 180 degree

Round 2 way 135 degree

Round 2 way 90 degree

--Square aluminum post

Square 1 way

Square 2 way 180 degree