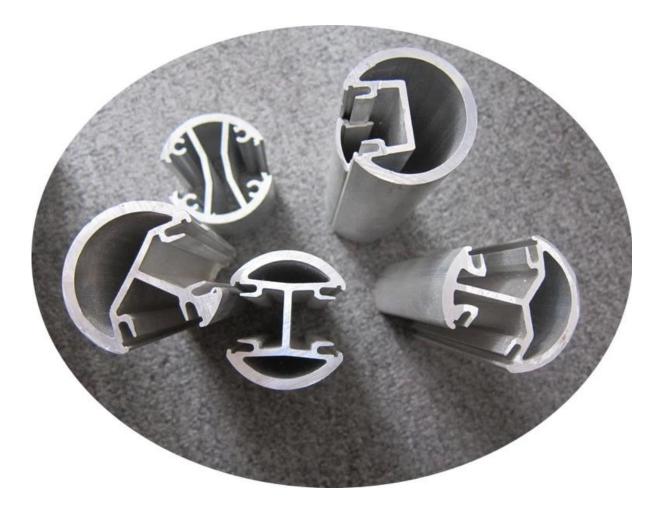

<u>2.Products show</u> --Round aluminum post

Round 1 way

Round 2 way 180 degree

Round 2 way 135 degree

Round 2 way 90 degree

--Square aluminum post

Square 1 way

Square 2 way 180 degree

Square 2 way 135 degree

Square 2 way 90 degree