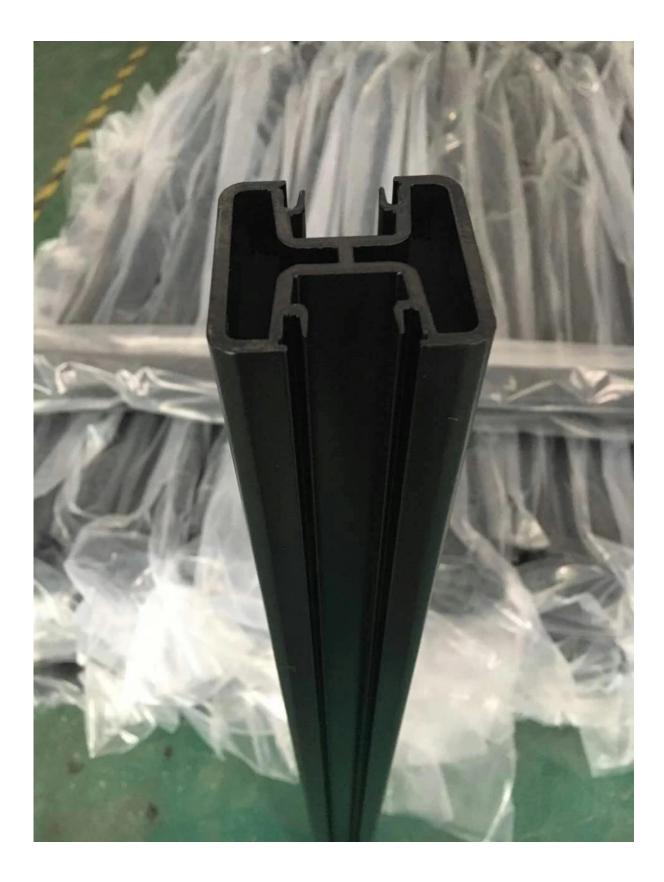

## <u>3.Project</u>

<u>4.Aluminum post top rail (with or without top rail, it depends on customers</u> requirement)

<u>5.Details</u>

Anodising