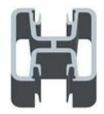

<u>2.Products show</u> --Round aluminum post

Round 1 way

Round 2 way 180 degree

Round 2 way 135 degree

Round 2 way 90 degree

--Square aluminum post

Square 1 way

Square 2 way 180 degree