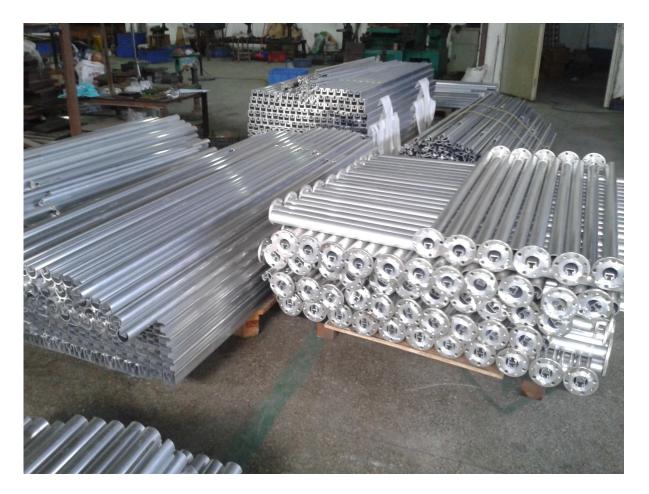

<u>2.Products show</u> --Round aluminum post

Round 1 way

Round 2 way 180 degree

Round 2 way 135 degree

Round 2 way 90 degree

--Square aluminum post

Square 1 way

Square 2 way 180 degree

Square 2 way 135 degree

Square 2 way 90 degree