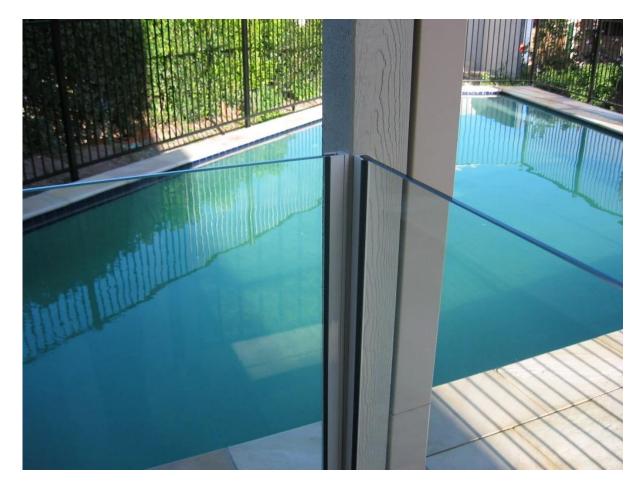

## <u>3.Project</u>

<u>4.Aluminum post top rail (with or without top rail, it depends on customers</u> requirement)

<u>5.Details</u>

Anodising