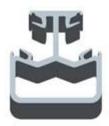

<u>2.Products show</u> --Round aluminum post

Round 1 way

Round 2 way 180 degree

Round 2 way 135 degree

Round 2 way 90 degree

--Square aluminum post

Square 1 way

Square 2 way 180 degree