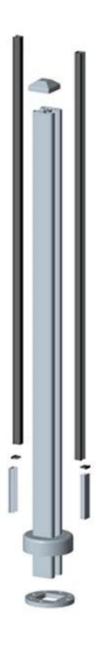

<u>1.Description</u> --Meet Australian standard --For glass thickness: 8-12mm --Post thickness: 3mm --Glass to ground distance: 50mm --2 fixing aluminum post 1.Fixing into concrete ( 1800mm high ) 2.With base plates ( 1265mm high )