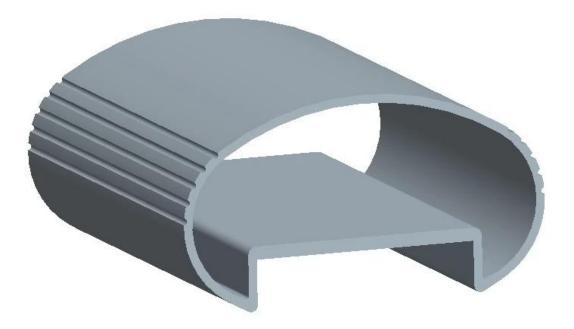

<u>2.Products show</u> --Round aluminum post

Round 1 way

Round 2 way 180 degree

Round 2 way 135 degree

Round 2 way 90 degree

--Square aluminum post

Square 1 way

Square 2 way 180 degree