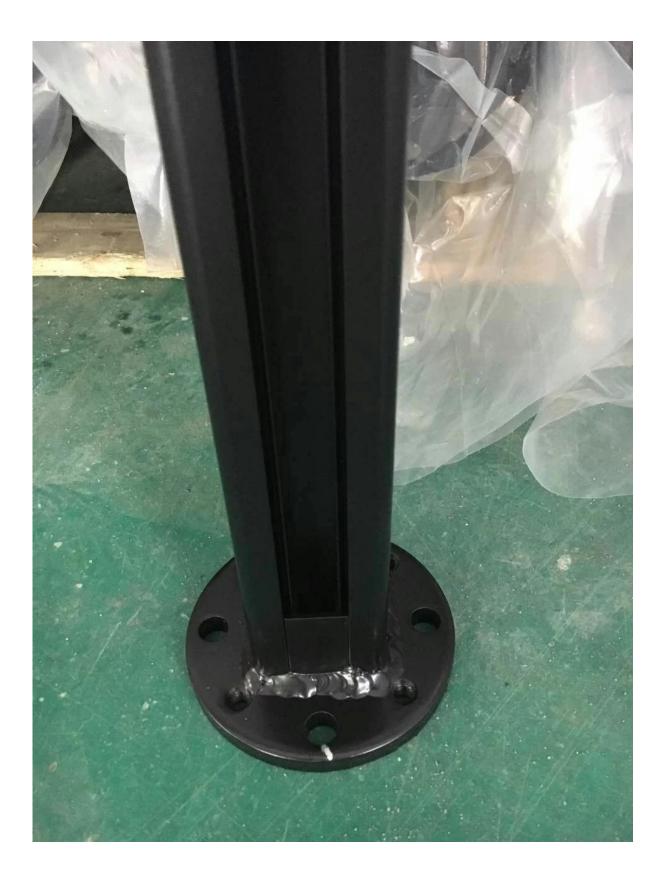

<u>1.Description</u> --Meet Australian standard --For glass thickness: 8-12mm --Post thickness: 3mm --Glass to ground distance: 50mm --2 fixing aluminum post 1.Fixing into concrete ( 1800mm high ) 2.With base plates ( 1265mm high )