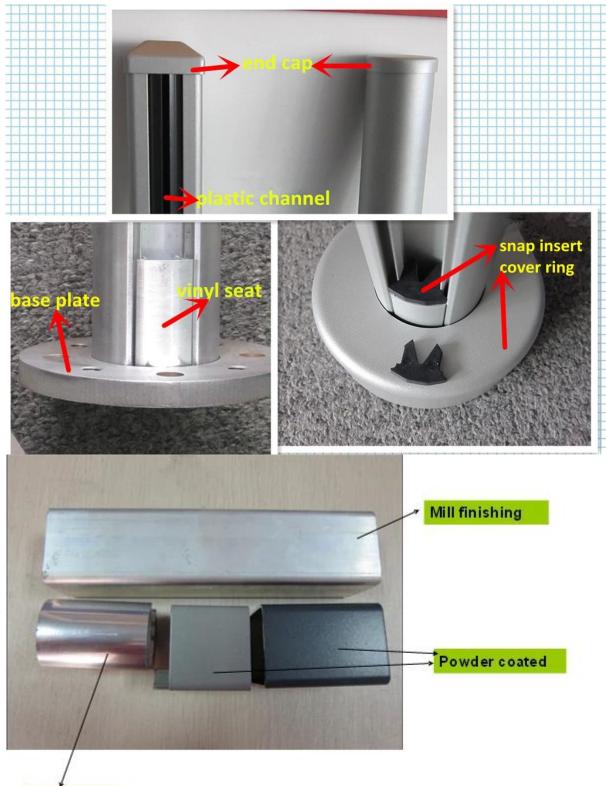

## <u>3.Project</u>

<u>4.Aluminum post top rail (with or without top rail, it depends on customers</u> requirement)

<u>5.Details</u>

Anodising