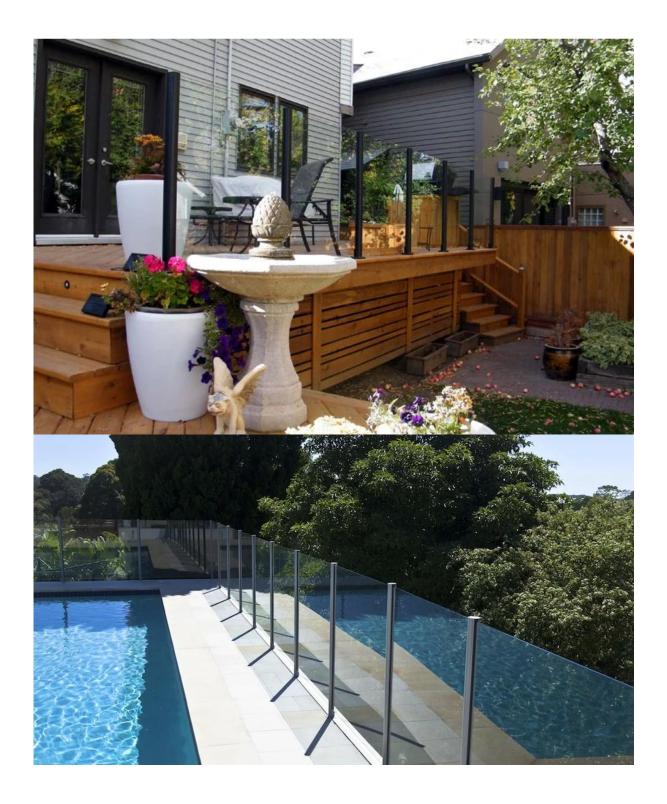

## <u>3.Project</u>

<u>4.Aluminum post top rail (with or without top rail, it depends on customers</u> requirement)

<u>5.Details</u>

Anodising