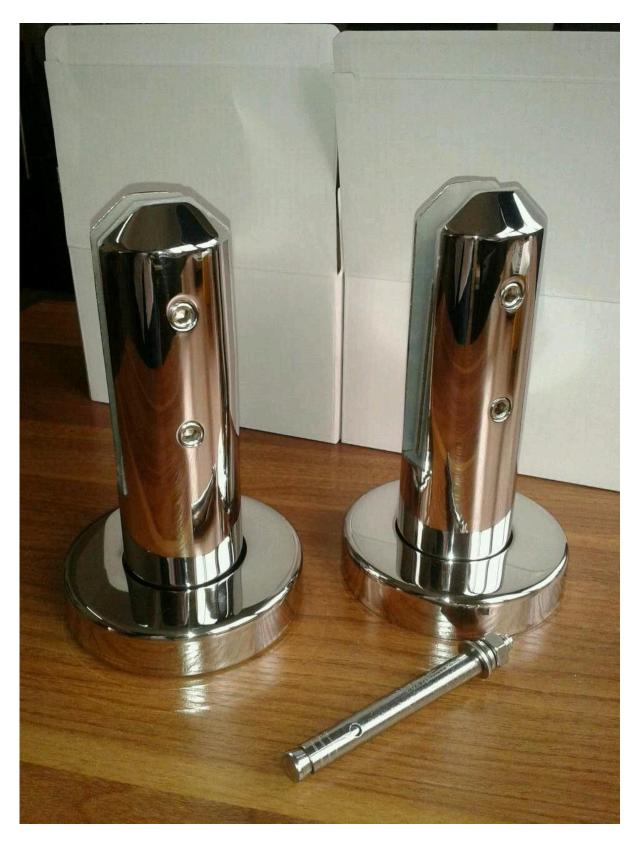

## Australian standard round base glass pool fence spigot

Material: Stainless Steel

Mounted: Flooring

Position: pool fence, glass railing

Stainless steel: 316, 316 L, Duplex 2205;

Finish: Satin or mirror

Spiogt shape: Round base and glass clip; Installation: No holes drilled on glass panel;

## RBM-2 round base glass pool fence spigot;

Height: 168mm; Base size: 98mm; Cover size: 100mm;

Gap between glass and floor: 58mm;

Mirror polished finish;

Satin brushed finish; Elegant, not shiny bright;

Project at balcony, frameless glass railing;