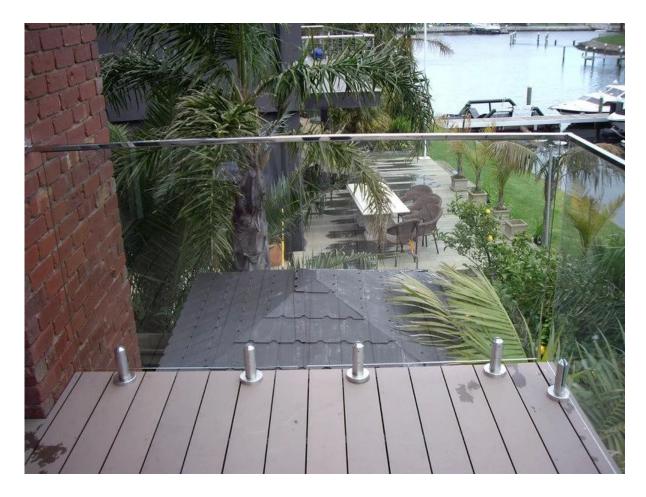

Pool fence side;

Round base glass spigot used at frameless glass pool fence makes your project modern and stylish, as well as the protective function especially for your children.

Please send your inquiry to sales04@launch-china.cn