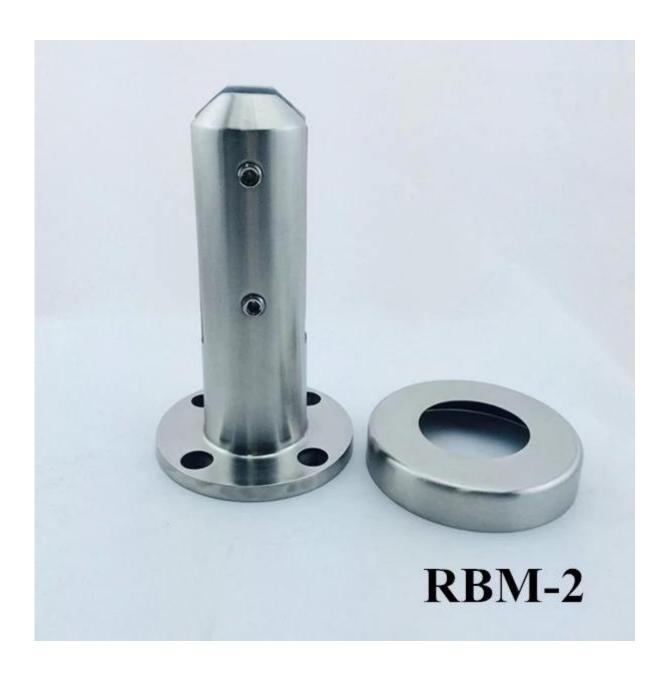

## RBM-2 round base glass pool fence spigot;

Height: 168mm; Base size: 98mm; Cover size: 100mm;

Gap between glass and floor: 58mm;

Mirror polished finish;

Satin brushed finish; Elegant, not shiny bright;

Project at balcony, frameless glass railing;