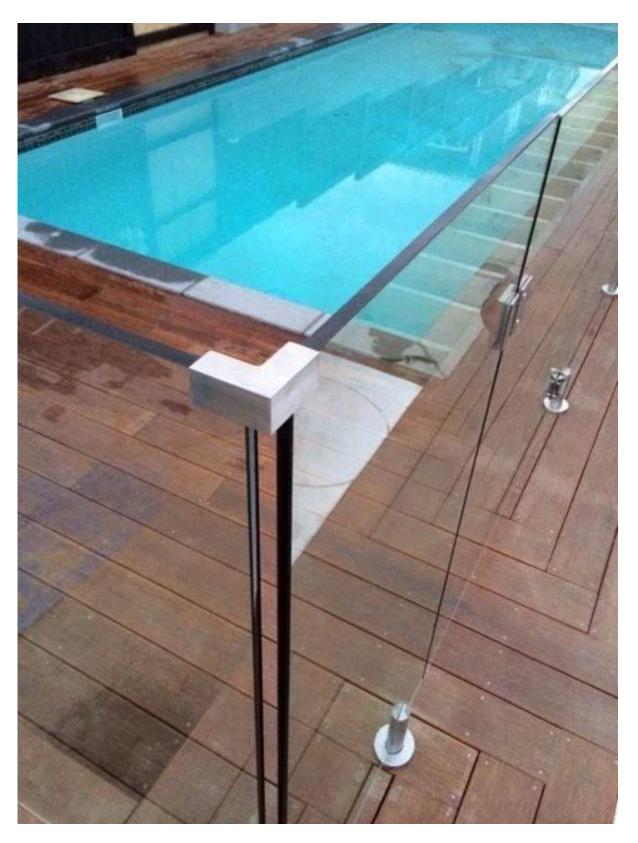

Pool fence side;

Round base glass spigot used at frameless glass pool fence makes your project modern and stylish, as well as the protective function especially for your children.

Please send your inquiry to sales04@launch-china.cn