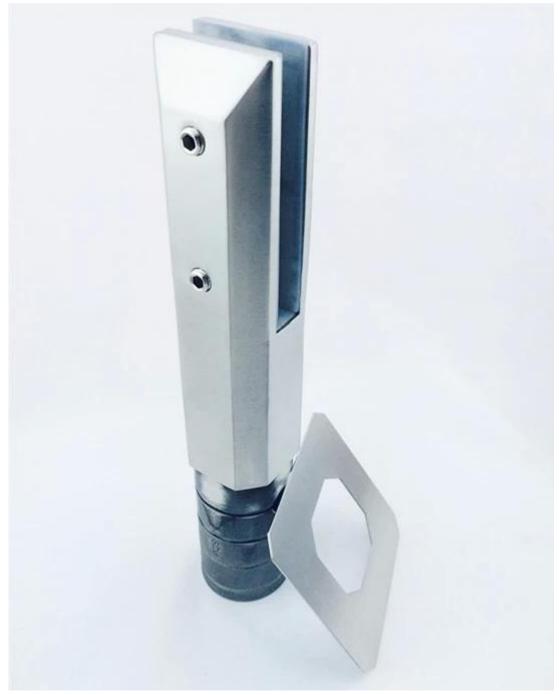

## Australian standard glass spigot for swimming pool fence

| material        | material 216 2161 duplox 2205                                                                                                          |
|-----------------|----------------------------------------------------------------------------------------------------------------------------------------|
|                 | material 316,316L, duplex 2205                                                                                                         |
| application     | for swimming pool fence, frameless glass railing,deck glass railing                                                                    |
| finish          | mirror or satin polished                                                                                                               |
| model           | SBM-2: square base plate spigot<br>SCM-2: square core drill spigot<br>RBM-2: round base plate spigot<br>RCM-2: round core drill spigot |
| package details | plastic bag + small white box + carton<br>1 spigot for 1 white box<br>10/12 spigots for one carton                                     |
| MOQ             | 1 set                                                                                                                                  |
| shipping method | by DHL, UPS, FEDEX, by sea and air                                                                                                     |
| payment term    | T/T, Western Union, alibaba escrow                                                                                                     |

## SBM-2

RBM-2

RCM-2

project show

Please go to our <u>homepage</u>, and we will help you to find the products you need. or <u>contact us</u> for recommendation.