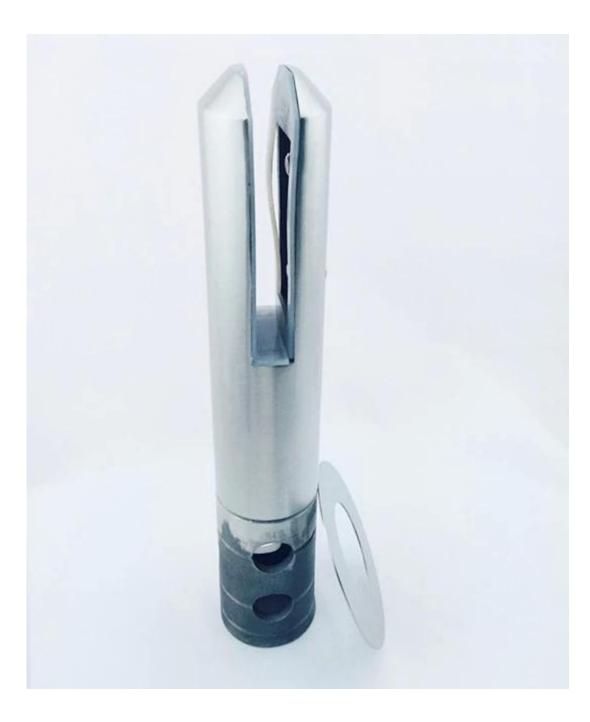

## Australian standard glass spigot for swimming pool fence

| material        | material 216 2161 duplox 2205                                                                                                          |
|-----------------|----------------------------------------------------------------------------------------------------------------------------------------|
|                 | material 316,316L, duplex 2205                                                                                                         |
| application     | for swimming pool fence, frameless glass railing,deck glass railing                                                                    |
| finish          | mirror or satin polished                                                                                                               |
| model           | SBM-2: square base plate spigot<br>SCM-2: square core drill spigot<br>RBM-2: round base plate spigot<br>RCM-2: round core drill spigot |
| package details | plastic bag + small white box + carton<br>1 spigot for 1 white box<br>10/12 spigots for one carton                                     |
| MOQ             | 1 set                                                                                                                                  |
| shipping method | by DHL, UPS, FEDEX, by sea and air                                                                                                     |
| payment term    | T/T, Western Union, alibaba escrow                                                                                                     |

## SBM-2

RBM-2

RCM-2

project show

Please go to our <u>homepage</u>, and we will help you to find the products you need. or <u>contact us</u> for recommendation.