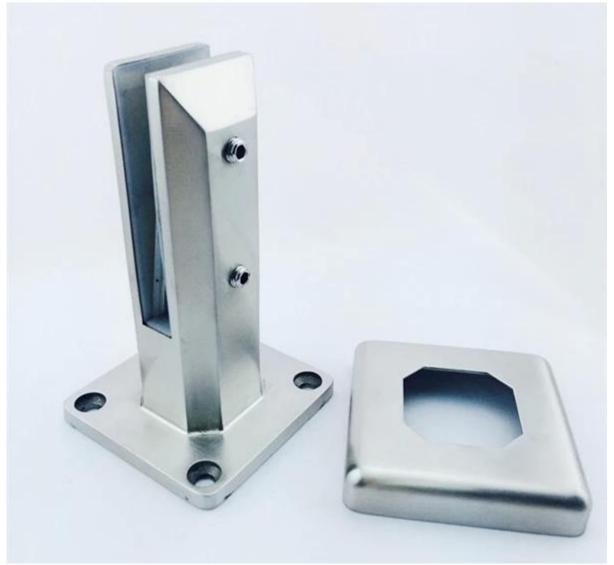

## Australian standard glass spigot for swimming pool fence

| material        | material 216 2161 duplox 2205                                                                                                          |
|-----------------|----------------------------------------------------------------------------------------------------------------------------------------|
|                 | material 316,316L, duplex 2205                                                                                                         |
| application     | for swimming pool fence, frameless glass railing,deck glass railing                                                                    |
| finish          | mirror or satin polished                                                                                                               |
| model           | SBM-2: square base plate spigot<br>SCM-2: square core drill spigot<br>RBM-2: round base plate spigot<br>RCM-2: round core drill spigot |
| package details | plastic bag + small white box + carton<br>1 spigot for 1 white box<br>10/12 spigots for one carton                                     |
| MOQ             | 1 set                                                                                                                                  |
| shipping method | by DHL, UPS, FEDEX, by sea and air                                                                                                     |
| payment term    | T/T, Western Union, alibaba escrow                                                                                                     |

## SBM-2

RBM-2

RCM-2

project show

Please go to our <u>homepage</u>, and we will help you to find the products you need. or <u>contact us</u> for recommendation.