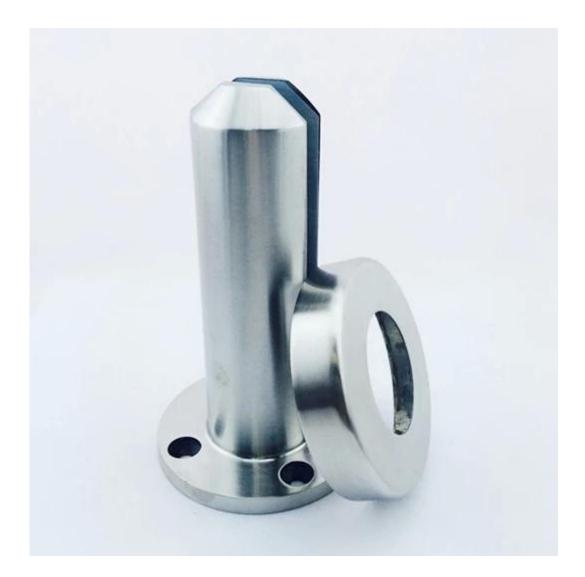

## Australian standard glass spigot for swimming pool fence

| material        | material 216 2161 duplox 2205                                                                                                          |
|-----------------|----------------------------------------------------------------------------------------------------------------------------------------|
|                 | material 316,316L, duplex 2205                                                                                                         |
| application     | for swimming pool fence, frameless glass railing,deck glass railing                                                                    |
| finish          | mirror or satin polished                                                                                                               |
| model           | SBM-2: square base plate spigot<br>SCM-2: square core drill spigot<br>RBM-2: round base plate spigot<br>RCM-2: round core drill spigot |
| package details | plastic bag + small white box + carton<br>1 spigot for 1 white box<br>10/12 spigots for one carton                                     |
| MOQ             | 1 set                                                                                                                                  |
| shipping method | by DHL, UPS, FEDEX, by sea and air                                                                                                     |
| payment term    | T/T, Western Union, alibaba escrow                                                                                                     |

## SBM-2

RBM-2

RCM-2

project show

Please go to our <u>homepage</u>, and we will help you to find the products you need. or <u>contact us</u> for recommendation.