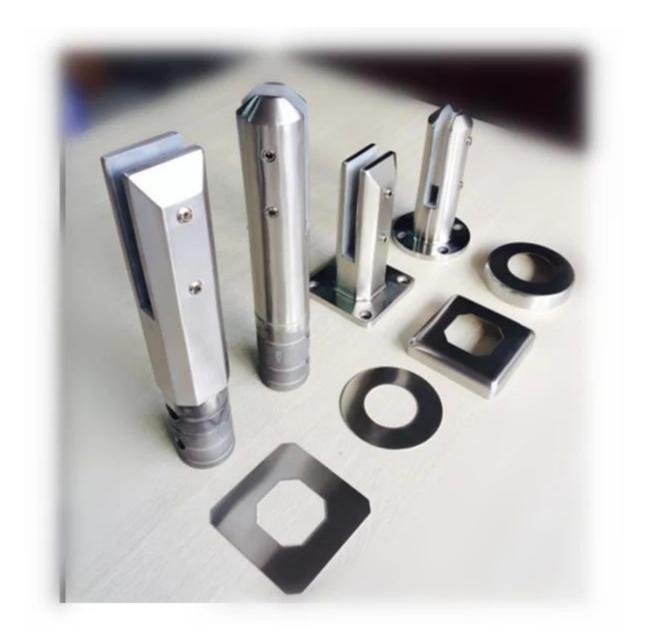

## Australian standard glass spigot for swimming pool fence

| material        | material 216 2161 duplox 2205                                                                                                          |
|-----------------|----------------------------------------------------------------------------------------------------------------------------------------|
|                 | material 316,316L, duplex 2205                                                                                                         |
| application     | for swimming pool fence, frameless glass railing,deck glass railing                                                                    |
| finish          | mirror or satin polished                                                                                                               |
| model           | SBM-2: square base plate spigot<br>SCM-2: square core drill spigot<br>RBM-2: round base plate spigot<br>RCM-2: round core drill spigot |
| package details | plastic bag + small white box + carton<br>1 spigot for 1 white box<br>10/12 spigots for one carton                                     |
| MOQ             | 1 set                                                                                                                                  |
| shipping method | by DHL, UPS, FEDEX, by sea and air                                                                                                     |
| payment term    | T/T, Western Union, alibaba escrow                                                                                                     |

## SBM-2

RBM-2

RCM-2

project show

Please go to our <u>homepage</u>, and we will help you to find the products you need. or <u>contact us</u> for recommendation.