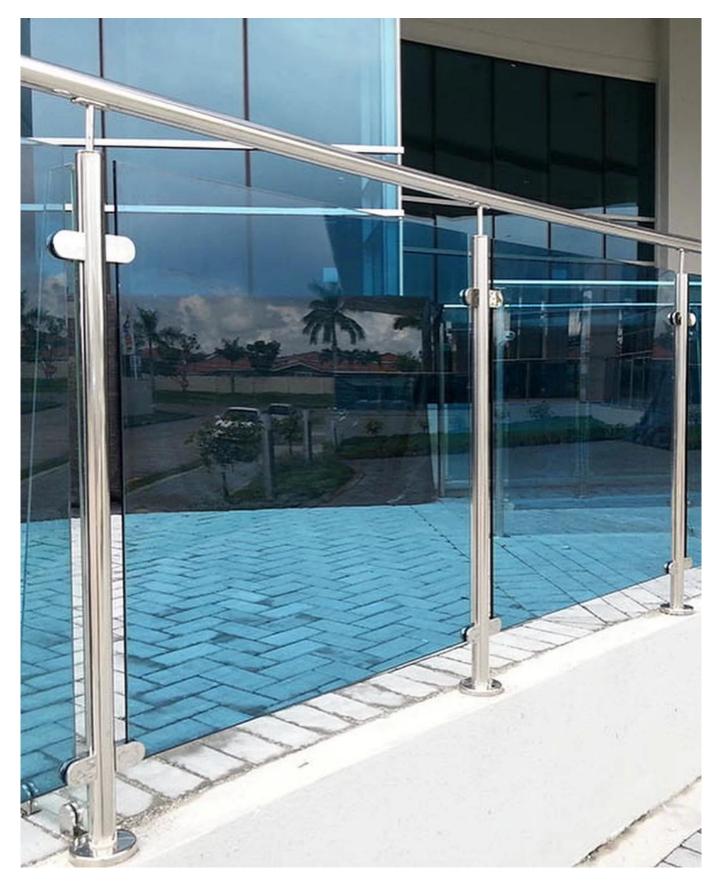

## Balcony Outdoor Stainless Steel Baluster Glass Railing With Blue Tempered Glass

| Product Name                | Balcony Outdoor Stainless Steel Baluster Glass Railing With Blue<br>Tempered Glass    |
|-----------------------------|---------------------------------------------------------------------------------------|
| Model                       | LCH-101                                                                               |
| Material                    | Stainless steel 304/316                                                               |
| Surface Treatment           | Satin /Polish/Mirror/Black                                                            |
| Handrail Pipe               | Rectangle: 40*40/50*50/40*60mm or customized<br>Round: 38.1/42.4/50.8mm or customized |
| Glass fitting               | Suit for 8-12mm glass or customized                                                   |
| Height of the<br>balustrade | 850-1200mm or customized                                                              |
| Service                     | OEM & ODM                                                                             |
| Application                 | Balcony handrail/outdoor railing/indoor handrail/indoor staircase etc                 |
| Delivery                    | 30-35days                                                                             |
| Technology                  | Investment Casting                                                                    |
| Project Solution            | Acceptable,CAD Draeing,3D Drawing etc                                                 |