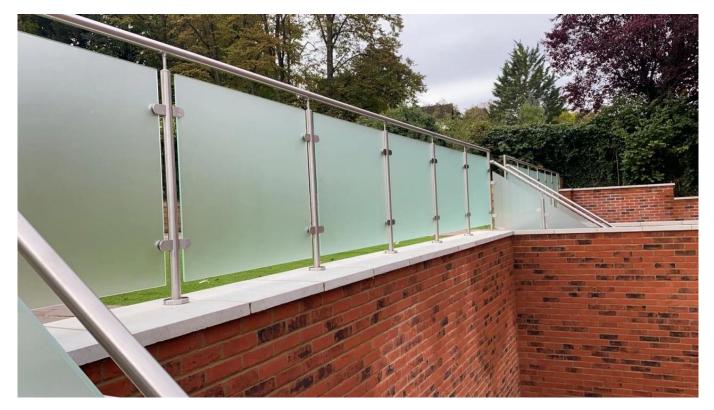

## Balcony Outdoor Stainless Steel Baluster Glass Railing With Blue Tempered Glass

| Product Name                | Balcony Outdoor Stainless Steel Baluster Glass Railing With Blue<br>Tempered Glass    |
|-----------------------------|---------------------------------------------------------------------------------------|
| Model                       | LCH-101                                                                               |
| Material                    | Stainless steel 304/316                                                               |
| Surface Treatment           | Satin /Polish/Mirror/Black                                                            |
| Handrail Pipe               | Rectangle: 40*40/50*50/40*60mm or customized<br>Round: 38.1/42.4/50.8mm or customized |
| Glass fitting               | Suit for 8-12mm glass or customized                                                   |
| Height of the<br>balustrade | 850-1200mm or customized                                                              |
| Service                     | OEM & ODM                                                                             |
| Application                 | Balcony handrail/outdoor railing/indoor handrail/indoor staircase etc                 |
| Delivery                    | 30-35days                                                                             |
| Technology                  | Investment Casting                                                                    |
| Project Solution            | Acceptable,CAD Draeing,3D Drawing etc                                                 |