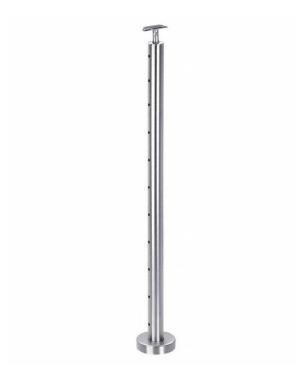

|                    | Wire                                                    | Dia 4/6/8mm/ customized                                |  |
|--------------------|---------------------------------------------------------|--------------------------------------------------------|--|
| Component&Size(mm) | Handrail                                                | Size: dia50.8/42.4/38mm;                               |  |
|                    |                                                         | 50*50/40*40/60*40mm/customized                         |  |
|                    | Post                                                    | Size: dia50.8/42.4/38mm;                               |  |
|                    |                                                         | 50*50/40*40/customized                                 |  |
| Materials          | Handrail                                                | SUS304/316/Solid wood                                  |  |
|                    | Post                                                    | SUS304/316/Carbon Steel ( brushed/Mirror/Power Coate ) |  |
|                    | Wire                                                    | SUS304/316                                             |  |
|                    | DIY, No need weld easy install it by yourself           |                                                        |  |
|                    | Glass not need drill hole for this type railing         |                                                        |  |
| Installation       | installation manul and instruction drawing is available |                                                        |  |

## Cable Railing Baluster Post:

Stainless steel cable fittings/ cable tensioners:

T801- 3mm/4mm cable

T805- 3mm cable

T802- 5mm/6mm cable

T806- 4mm cable

T803-3mm/4mm/5mm cable

T807-3mm/4mm cable