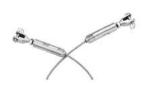

## Cable Railing Baluster Post:

Stainless steel cable fittings/ cable tensioners:

T801- 3mm/4mm cable

T805- 3mm cable

T802- 5mm/6mm cable

T806- 4mm cable

T803-3mm/4mm/5mm cable

T807-3mm/4mm cable

T804- 4mm/5mm/6mm cable

T809- 4mm/5mm cable

Stainless steel cable:

Projects:

Welcome to contact us: Eve WhatsApp/HP: +8613686807796 Email: sales03@launch-china.cn