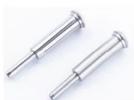

## Cable Railing Baluster Post:

Stainless steel cable fittings/ cable tensioners:

T801- 3mm/4mm cable

T805- 3mm cable

T802- 5mm/6mm cable

T806- 4mm cable

T803-3mm/4mm/5mm cable

T807-3mm/4mm cable

T804- 4mm/5mm/6mm cable

T809- 4mm/5mm cable

Stainless steel cable:

Projects:

Welcome to contact us: Eve WhatsApp/HP: +8613686807796 Email: sales03@launch-china.cn