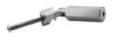

## Cable Railing Baluster Post:

Stainless steel cable fittings/ cable tensioners:

T801- 3mm/4mm cable

T805- 3mm cable

T802- 5mm/6mm cable

T806- 4mm cable

T803-3mm/4mm/5mm cable

T807-3mm/4mm cable