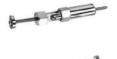

## Cable Railing Baluster Post:

Stainless steel cable fittings/ cable tensioners:

T801- 3mm/4mm cable

T805- 3mm cable

T802- 5mm/6mm cable

T806- 4mm cable

T803-3mm/4mm/5mm cable

T807-3mm/4mm cable