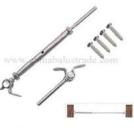

## Cable Railing Baluster Post:

Stainless steel cable fittings/ cable tensioners:

T801- 3mm/4mm cable

T805- 3mm cable

T802- 5mm/6mm cable

T806- 4mm cable

T803-3mm/4mm/5mm cable

T807-3mm/4mm cable

T804- 4mm/5mm/6mm cable

T809- 4mm/5mm cable

Stainless steel cable:

Projects:

Welcome to contact us: Eve WhatsApp/HP: +8613686807796 Email: sales03@launch-china.cn