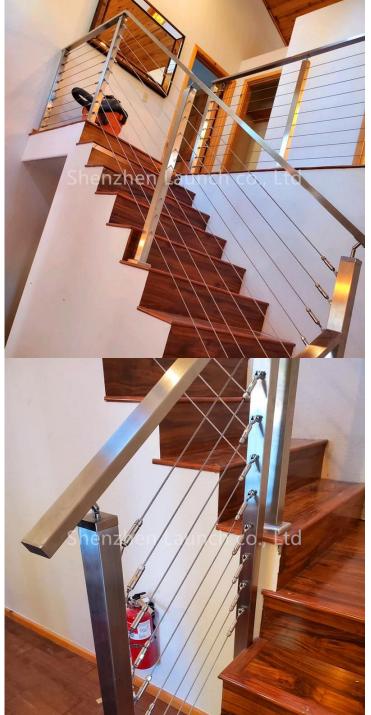

## Balcony Stainless Steel Cable Wire Stair Balcony Railing Balustrade Post System

For stainless steel railing design, our company have 2 series:

1) cable wire railing system; 2) rod railing system.

Both two type can use for interior and exterior.

For indoor, we use stainless steel 304 grade, if use for outdoor, we suggest to

use stainless steel 316 grade or carbon steel with powder coated and hot galvanized.

Please offer your layout or sketch to us for reference.

| Dimension | Length                                                      | customized based on your jobsite |
|-----------|-------------------------------------------------------------|----------------------------------|
|           | Heigth                                                      | 850-1500mm or customized         |
|           | Dimensions will adjust according to customers' jobsite/plan |                                  |

|                    | Wire                                                    | Dia 4/6/8mm/ customized                                |  |
|--------------------|---------------------------------------------------------|--------------------------------------------------------|--|
| Component&Size(mm) | Handrail                                                | Size: dia50.8/42.4/38mm;                               |  |
|                    |                                                         | 50*50/40*40/60*40mm/customized                         |  |
|                    | Post                                                    | Size: dia50.8/42.4/38mm;                               |  |
|                    |                                                         | 50*50/40*40/customized                                 |  |
| Materials          | Handrail                                                | SUS304/316/Solid wood                                  |  |
|                    | Post                                                    | SUS304/316/Carbon Steel ( brushed/Mirror/Power Coate ) |  |
|                    | Wire                                                    | SUS304/316                                             |  |
|                    | DIY, No need weld easy install it by yourself           |                                                        |  |
|                    | Glass not need drill hole for this type railing         |                                                        |  |
| Installation       | installation manul and instruction drawing is available |                                                        |  |