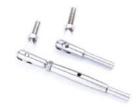

## Cable Railing Baluster Post:

Stainless steel cable fittings/ cable tensioners:

T801- 3mm/4mm cable

T805- 3mm cable

T802- 5mm/6mm cable

T806- 4mm cable

T803-3mm/4mm/5mm cable

T807-3mm/4mm cable

T804- 4mm/5mm/6mm cable

T809- 4mm/5mm cable

Stainless steel cable:

Projects:

Welcome to contact us: Eve WhatsApp/HP: +8613686807796 Email: sales03@launch-china.cn