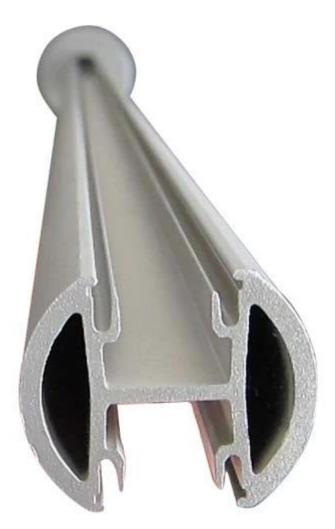

## **Specifications:**

• Material: aluminium 6061 or 6063 T5

• Finish: Anodizing, powder coating

• Color: Natural, Black, White, Silver, as your requirement

• Types: Round or Square

• Dimension: Round dia 50mm, square 50\*50mm

Height: 1100mm or customized
Mounted: Floor or side-mounted
For glass thickness: 8-12mm

• Handrail: with or without top handrail available