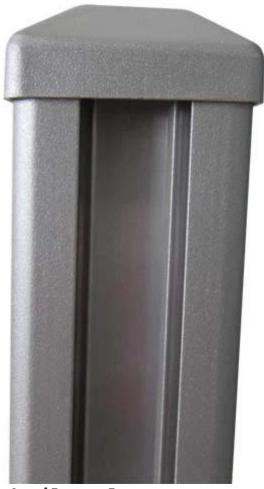

## Balcony design aluminum handrail post with laminated glass panel

## **Specifications:**

• Material: aluminium 6061 or 6063 T5

• Finish: Anodizing, powder coating

• Color: Natural, Black, White, Silver, as your requirement

• Types: Round or Square

• Dimension: Round dia 50mm, square 50\*50mm

Height: 1100mm or customized
Mounted: Floor or side-mounted
For glass thickness: 8-12mm

• Handrail: with or without top handrail available

## More features for posts:

- round or square one way post
- round or square half way post
- round or square post 90 degree
- round or square post 180 degree
- round or square post 135 degree

round posts pictures and features: