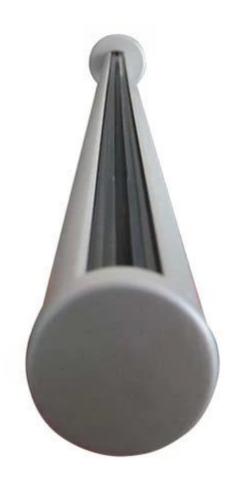

## **Specifications:**

• Material: aluminium 6061 or 6063 T5

• Finish: Anodizing, powder coating

• Color: Natural, Black, White, Silver, as your requirement

• Types: Round or Square

• Dimension: Round dia 50mm, square 50\*50mm

Height: 1100mm or customized
Mounted: Floor or side-mounted
For glass thickness: 8-12mm

• Handrail: with or without top handrail available