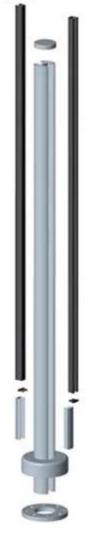

## Balcony design aluminum handrail post with laminated glass panel

## **Specifications:**

• Material: aluminium 6061 or 6063 T5

• Finish: Anodizing, powder coating

• Color: Natural, Black, White, Silver, as your requirement

• Types: Round or Square

• Dimension: Round dia 50mm, square 50\*50mm

Height: 1100mm or customized
Mounted: Floor or side-mounted
For glass thickness: 8-12mm

• Handrail: with or without top handrail available

## More features for posts:

- round or square one way post
- round or square half way post
- round or square post 90 degree
- round or square post 180 degree
- round or square post 135 degree

round posts pictures and features: