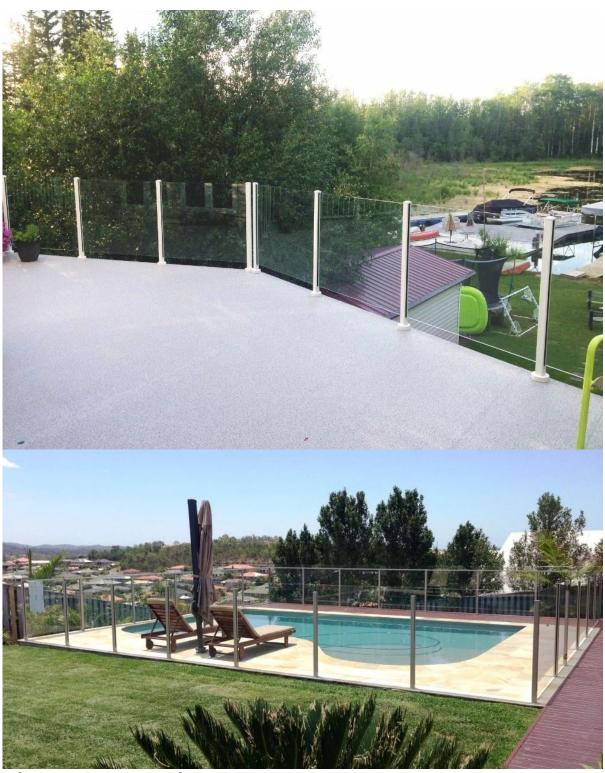

## Balcony design aluminum handrail post with laminated glass panel

Height: 1100mm or customized
Mounted: Floor or side-mounted
For glass thickness: 8-12mm

• Handrail: with or without top handrail available