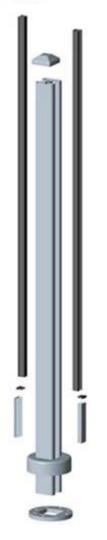

## **Specifications:**

• Material: aluminium 6061 or 6063 T5

• Finish: Anodizing, powder coating

• Color: Natural, Black, White, Silver, as your requirement

• Types: Round or Square

• Dimension: Round dia 50mm, square 50\*50mm

Height: 1100mm or customized
Mounted: Floor or side-mounted
For glass thickness: 8-12mm

• Handrail: with or without top handrail available

## More features for posts:

- round or square one way post
- round or square half way post
- round or square post 90 degree
- round or square post 180 degree
- round or square post 135 degree

round posts pictures and features: