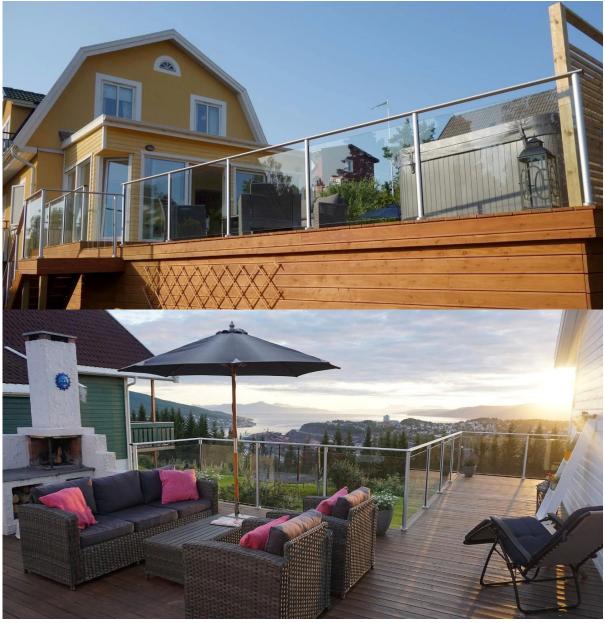

## Balcony design aluminum handrail post with laminated glass panel

Height: 1100mm or customized
Mounted: Floor or side-mounted
For glass thickness: 8-12mm

• Handrail: with or without top handrail available