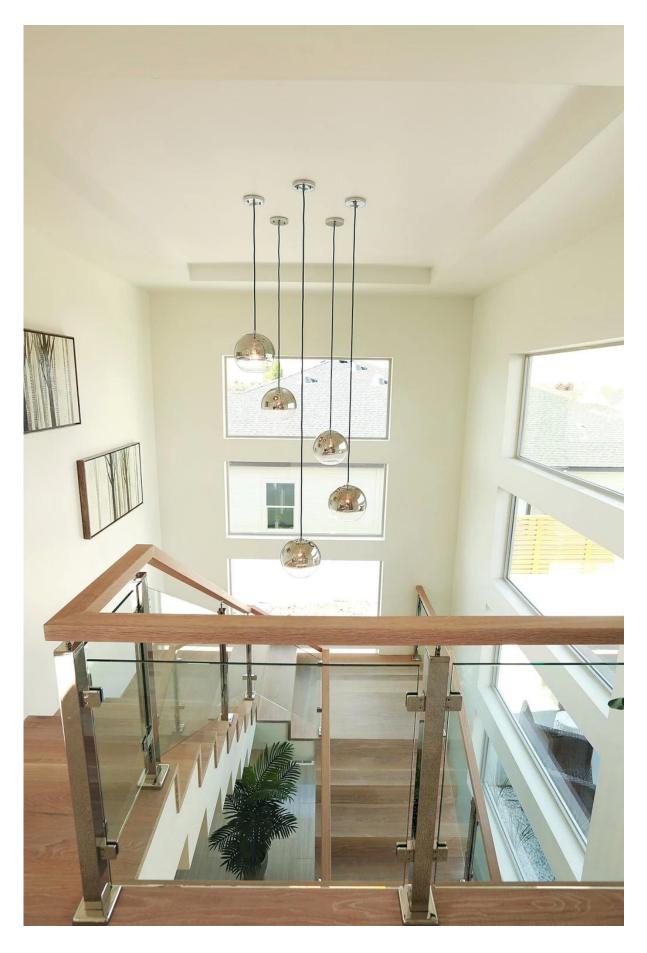

## **Project show:**

Balcony Frameless Glass Railing U Channel Top Railings with Handrail

square mini top rail, in balcony glass railing systems, balustrades & handrails

slotted pipe fittings

- 1. corner join
- z. middle joint