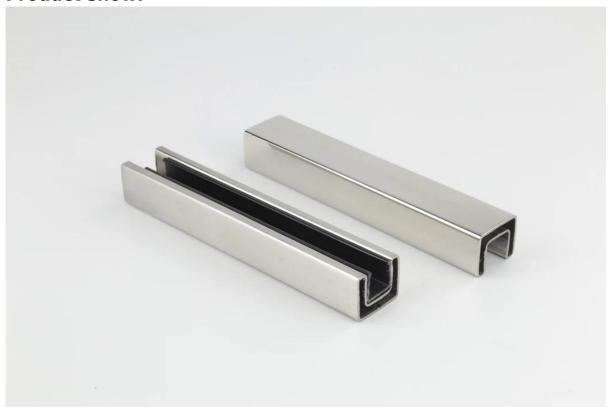

Mini top rail is installed on the top of glass railings. It can make sure the frameless glass railing more safe.

Besides, its elegant surface treatment makes the railing more beautiful and modern.

## **Product show:**