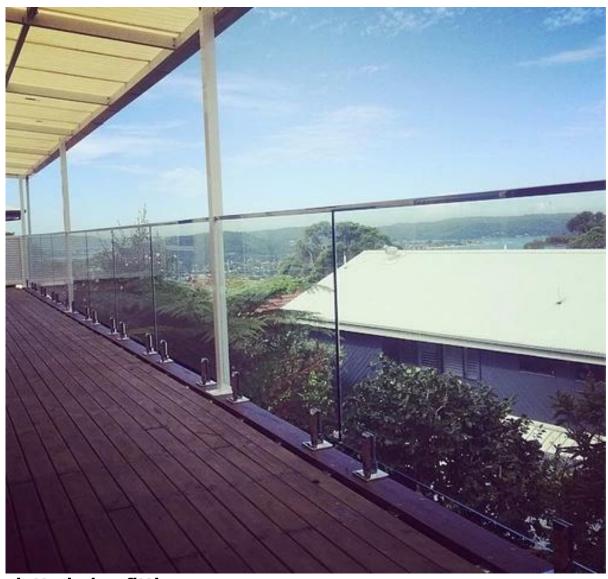

## **Project show:**

Balcony Frameless Glass Railing U Channel Top Railings with Handrail

square mini top rail, in balcony glass railing systems, balustrades & handrails

slotted pipe fittings

- 1. corner join
- z. middle joint