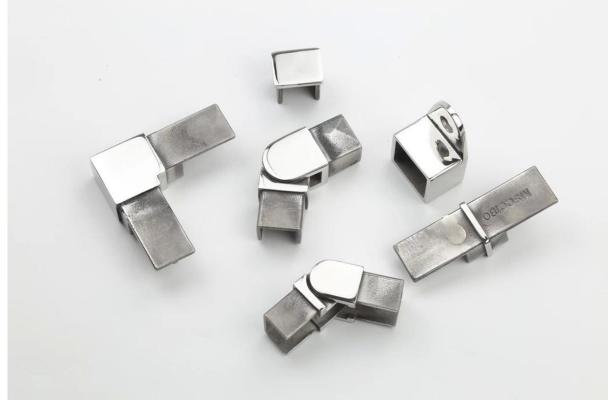

## **Project show:**

Balcony Frameless Glass Railing U Channel Top Railings with Handrail

square mini top rail, in balcony glass railing systems, balustrades & handrails

slotted pipe fittings

- 1. corner join
- z. middle joint

## 3. end cap

- 4. wall to rail connector

We also have other types of railings:
- Stainless steel cable deck railing

-Glass balustrade railing

Please feel free to contact us for more information: