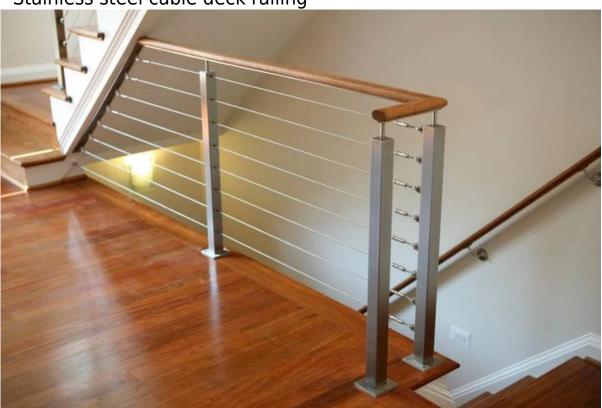

## 3. end cap

- 4. wall to rail connector

We also have other types of railings:
- Stainless steel cable deck railing

-Glass balustrade railing

Please feel free to contact us for more information: