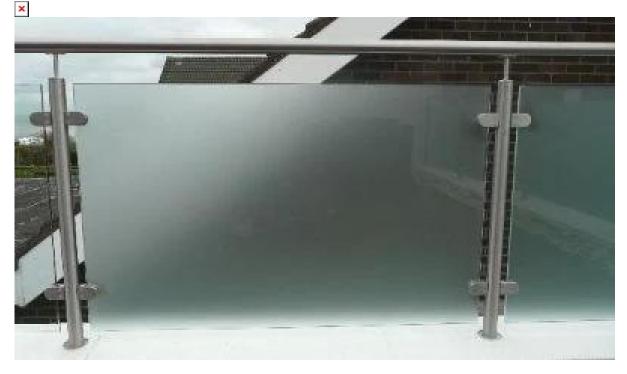

When you start planning to install a fence your patio with glass balustrade , it would be very helpful if you look at below information of our glass balustrades .

Glass railing is one of the most popular balcony fence designs . The stainless steel railing post gives you stunning look and of high quality . Clear glass panels gives you unobstructed views if the city view or your house backyard .

Usually for outdoor use, we suggest using 316 stainless steel as there is always windy , rainy and snowy weather outside , 316 SS is of much better corrosion resistance .

Regarding glass panels , you can choose 10mm , 12mm or laminated glass .  $\fbox$