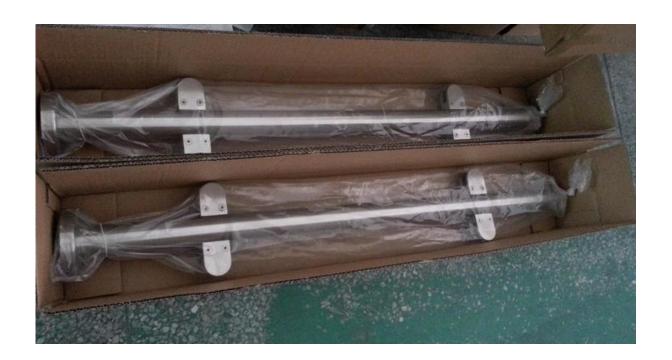

### Stainless Steel Railing Handrails Details

Sold as a kit, including glass clamps, handrail bracket, base cover .Or sold individually.

Square handrail post

Round handrail post

New design black color and timber look handrails

## **Handrails Safety Packaging**

- 1. One pair into one bubble bag, then into one cardboard box, 6-8 pieces into one carton.
- 2. Or packing as customers' requirements.