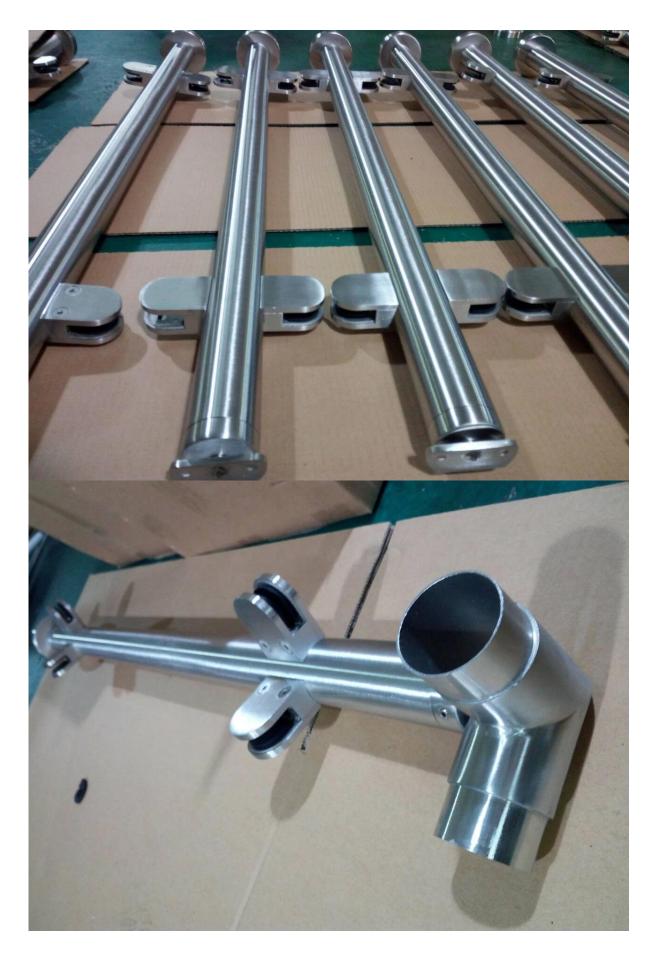

### Stainless Steel Railing Handrails Details

Sold as a kit, including glass clamps, handrail bracket, base cover .Or sold individually.

Square handrail post

Round handrail post

New design black color and timber look handrails