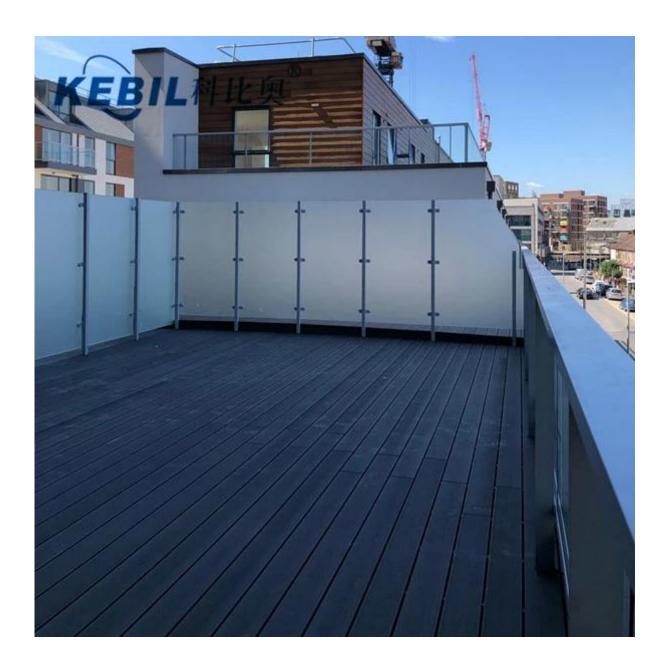

Other molds handrails we provide

- 1.Glass spider handrail post
- $2. Glass\ standoff\ handrail\ post$
- ${\it 3. \ Cable \ railing \ handrail \ post}$
- 4. Rod railing handrail post

**Stainless Steel Railing Handrails Projects Photos** 