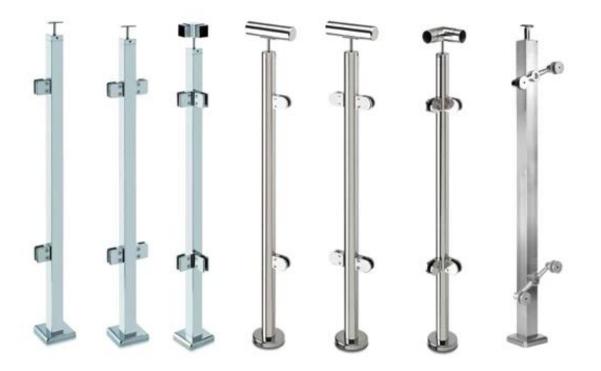

### Stainless Steel Railing Handrails Details

Sold as a kit, including glass clamps, handrail bracket, base cover .Or sold individually.

Square handrail post

Round handrail post

New design black color and timber look handrails