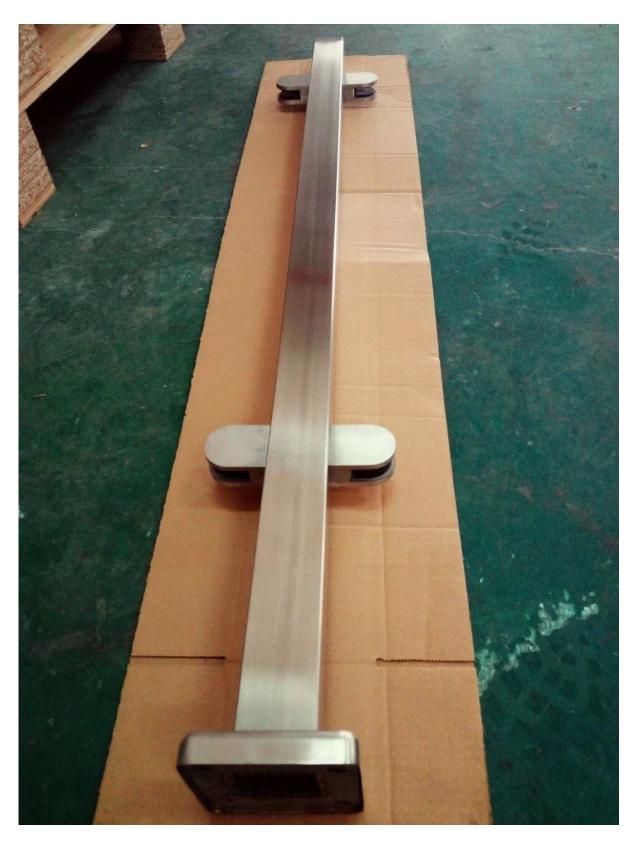

### Stainless Steel Railing Handrails Details

Sold as a kit, including glass clamps, handrail bracket, base cover .Or sold individually.

Square handrail post

Round handrail post

New design black color and timber look handrails