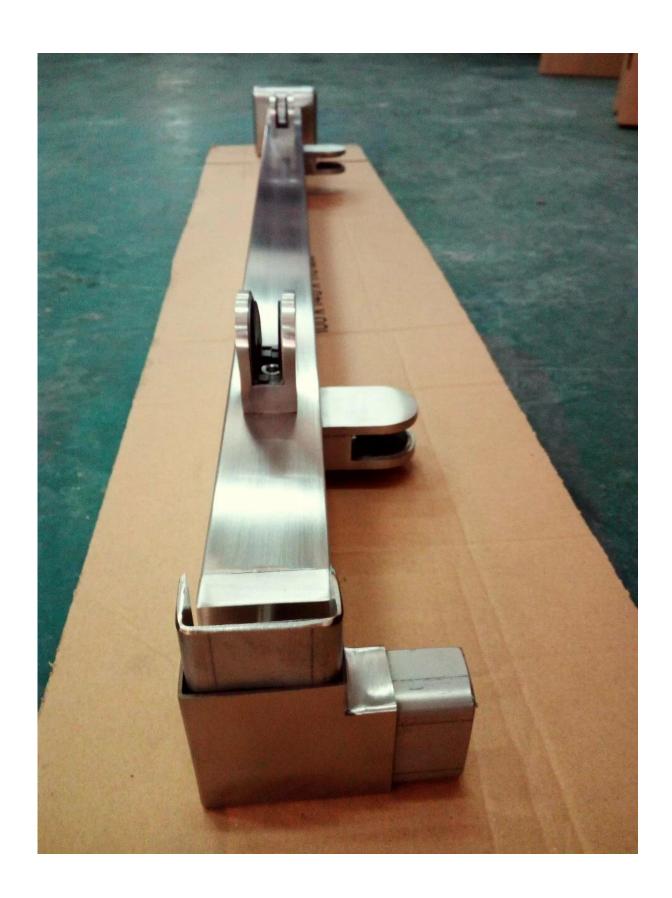

### Stainless Steel Railing Handrails Details

Sold as a kit, including glass clamps, handrail bracket, base cover .Or sold individually.

Square handrail post

Round handrail post

New design black color and timber look handrails