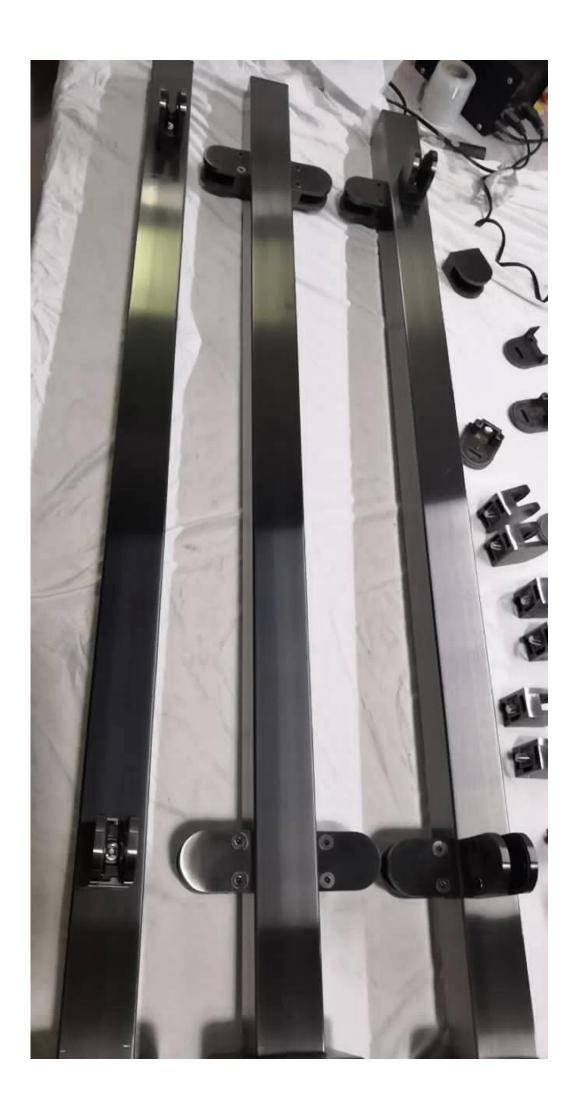

### Stainless Steel Railing Handrails Details

Sold as a kit, including glass clamps, handrail bracket, base cover .Or sold individually.

Square handrail post

Round handrail post

New design black color and timber look handrails