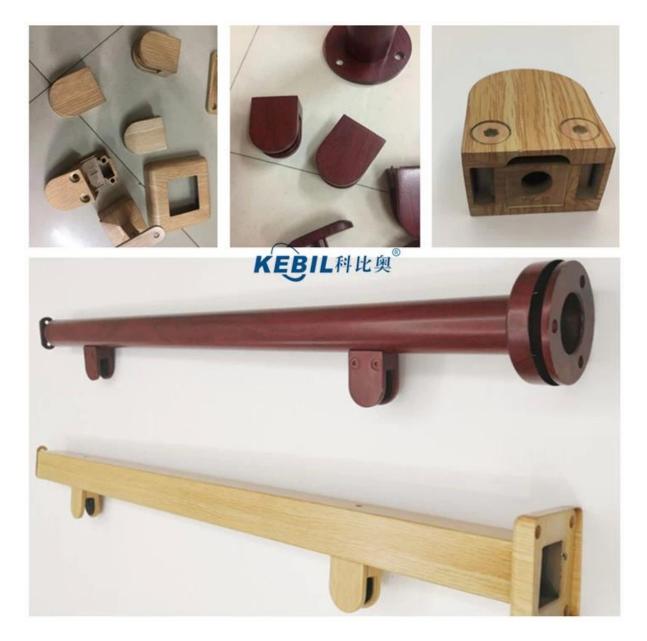

### Stainless Steel Railing Handrails Details

Sold as a kit, including glass clamps, handrail bracket, base cover .Or sold individually.

Square handrail post

Round handrail post

New design black color and timber look handrails