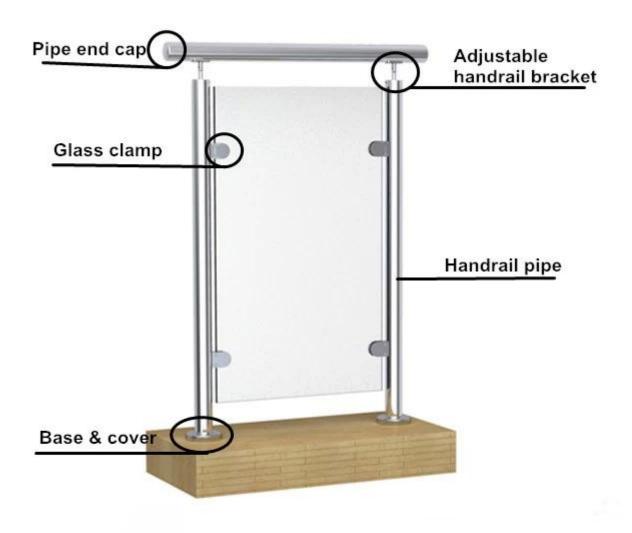

### Stainless Steel Railing Handrails Details

Sold as a kit, including glass clamps, handrail bracket, base cover .Or sold individually.

Square handrail post

Round handrail post

New design black color and timber look handrails