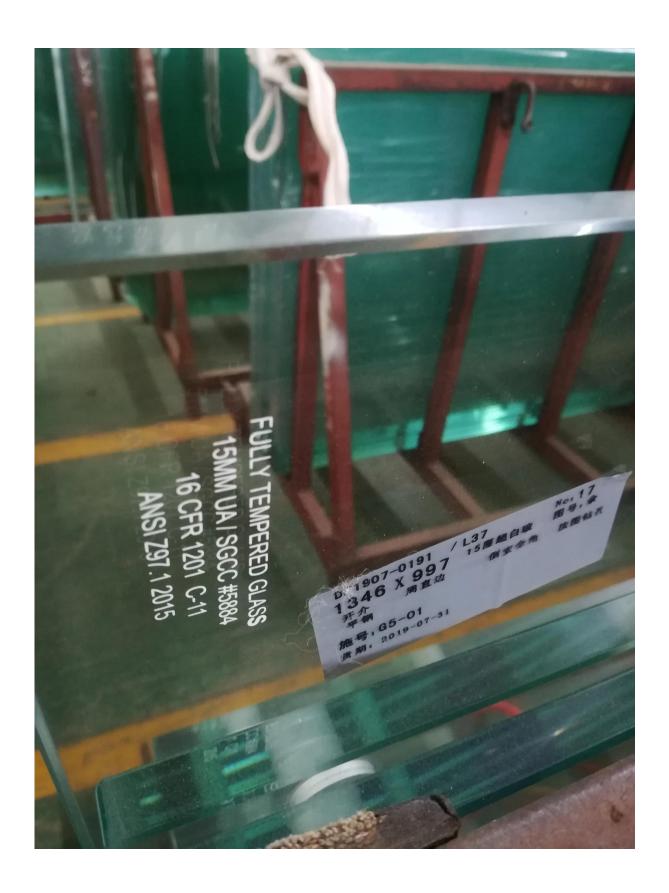

# Product Description

| Product Name       | Balustrade Railing Building Glass 6mm,8mm,10mm,12mm<br>Tempered Glass |
|--------------------|-----------------------------------------------------------------------|
| Material           | Heat soak tempered glass                                              |
| Size               | Cut as per customer's requirements                                    |
| Glass Thickness    | 6mm,8mm,10mm,12mm,15mm or as per customer's requirement               |
| Туре               | Tempered glass,liminated glass,frosted glass,plexiglass,frosted glass |
| Color              | Clear,white,black,blue,tea color or custom color                      |
| Samples            | Available to check quality before order                               |
| Edge               | 2mm radius edge                                                       |
| Factory Inspection | Available                                                             |
| Certificated       | Yes                                                                   |
| Application        | Balcony,stairs,deck,pool fence,window building tempered glass         |

# **Tempered Glass Details**

Tempered glass we made for our customers..

Tempered glass factory

**Tempered Glass Projects** 

Wood box safety packing for shipping