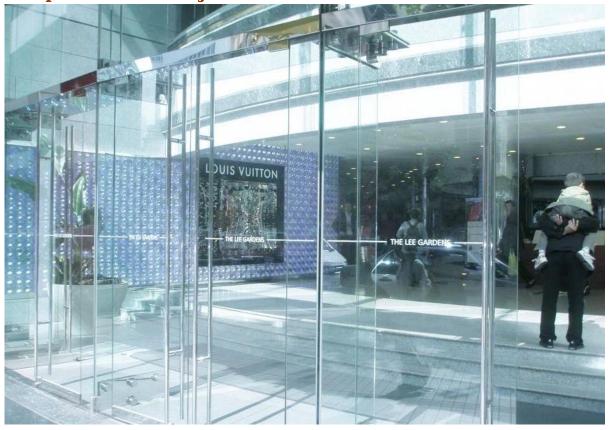

# **Tempered Glass Details**

Tempered glass we made for our customers..

Tempered glass factory

**Tempered Glass Projects** 

Wood box safety packing for shipping

# Product Description

| Product Name       | Balustrade Railing Building Glass 6mm,8mm,10mm,12mm<br>Tempered Glass |
|--------------------|-----------------------------------------------------------------------|
| Material           | Heat soak tempered glass                                              |
| Size               | Cut as per customer's requirements                                    |
| Glass Thickness    | 6mm,8mm,10mm,12mm,15mm or as per customer's requirement               |
| Туре               | Tempered glass,liminated glass,frosted glass,plexiglass,frosted glass |
| Color              | Clear,white,black,blue,tea color or custom color                      |
| Samples            | Available to check quality before order                               |
| Edge               | 2mm radius edge                                                       |
| Factory Inspection | Available                                                             |
| Certificated       | Yes                                                                   |
| Application        | Balcony,stairs,deck,pool fence,window building tempered glass         |