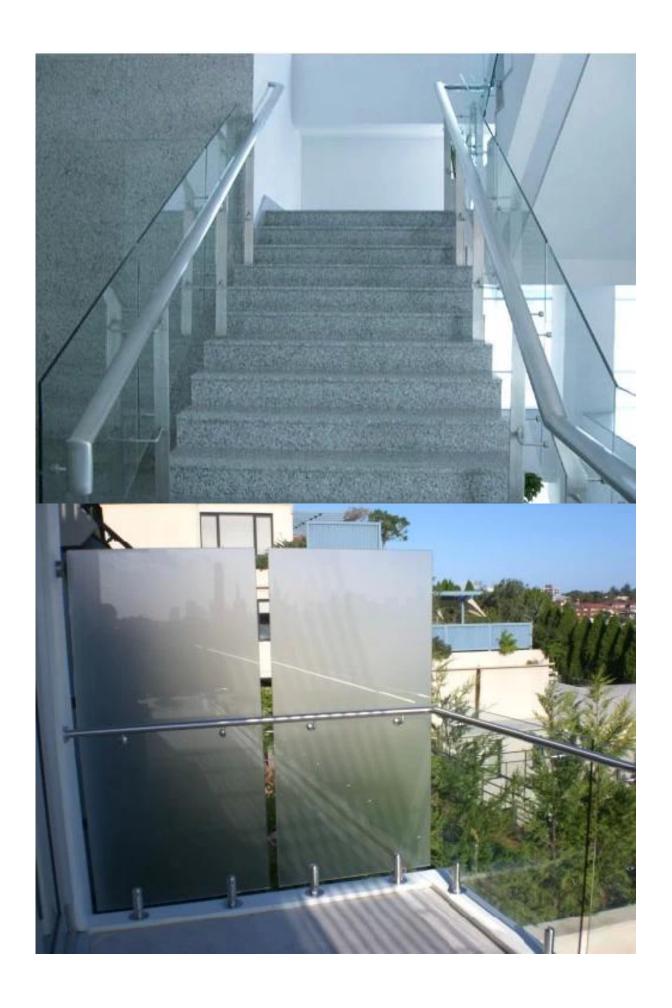

# Product Description

| Product Name       | Balustrade Railing Building Glass 6mm,8mm,10mm,12mm<br>Tempered Glass |
|--------------------|-----------------------------------------------------------------------|
| Material           | Heat soak tempered glass                                              |
| Size               | Cut as per customer's requirements                                    |
| Glass Thickness    | 6mm,8mm,10mm,12mm,15mm or as per customer's requirement               |
| Туре               | Tempered glass,liminated glass,frosted glass,plexiglass,frosted glass |
| Color              | Clear,white,black,blue,tea color or custom color                      |
| Samples            | Available to check quality before order                               |
| Edge               | 2mm radius edge                                                       |
| Factory Inspection | Available                                                             |
| Certificated       | Yes                                                                   |
| Application        | Balcony,stairs,deck,pool fence,window building tempered glass         |

# **Tempered Glass Details**

Tempered glass we made for our customers..

Tempered glass factory

**Tempered Glass Projects** 

Wood box safety packing for shipping