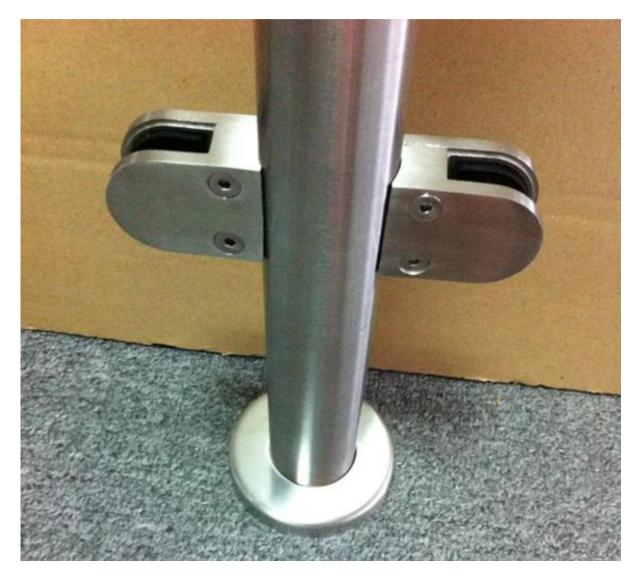

## desciption

- Material: stainless steel 316 (available on 304 scale)
- Ready: Mirror polished or satin brushed
- Right message size:  $\varphi$ 50.8mm (customer diameter), postal material 1.5 mm thick
- Height: 1100 mm (customer height available)
- 8 to 13 mm in the glass
- Sold as a complete postcard
- Mounting on the surface (attachment to the core assembly and fastening plates)
- Requires the required top cover or end piece
- Concerns and exceeds the guarding requirements for the rail
- The sample is available to check the quality before ordering
- Factory control is available
- Both wholesale and retail trade