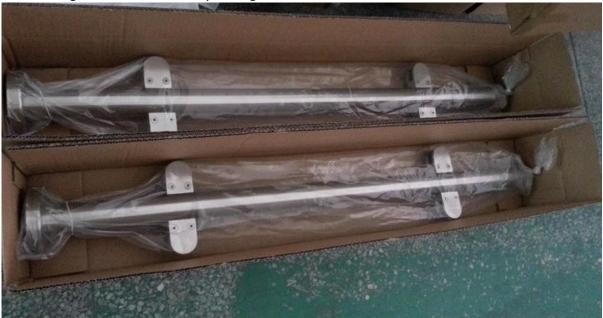

## Shipping & packaging

- Delivery time: 5-7 days in the air. 15-20 days at sea
- Packaging: One part in a plastic bag, then in a box.

- Regular delivery time: 7-10 days if the products are in stock. 20-25 days if the products are out of stock. It depends on jargon.