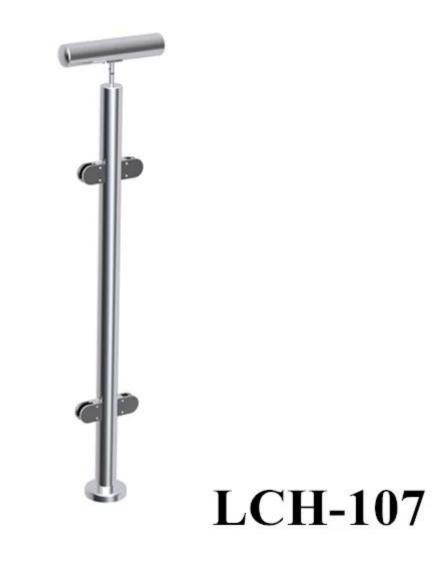

### Balustrade post

1. Rack end type LCH-106

2. Ramp 180 degrees middle section **LCH-107** 

3. Armrest 90 degree angle position **LCH-108** (135 Degrees and Customer Diploma Available)