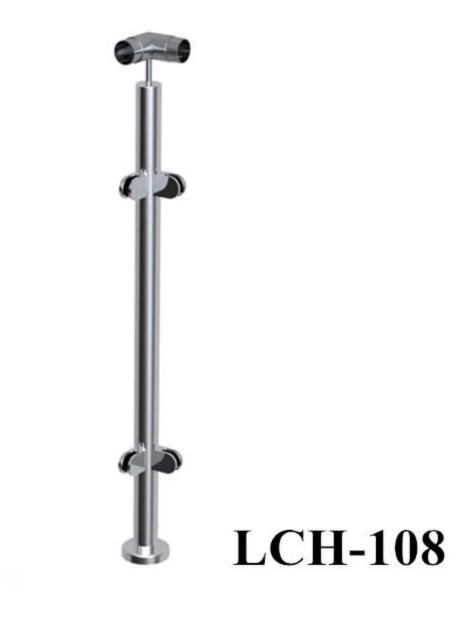

### Balustrade post

1. Rack end type LCH-106

2. Ramp 180 degrees middle section **LCH-107** 

3. Armrest 90 degree angle position **LCH-108** (135 Degrees and Customer Diploma Available)