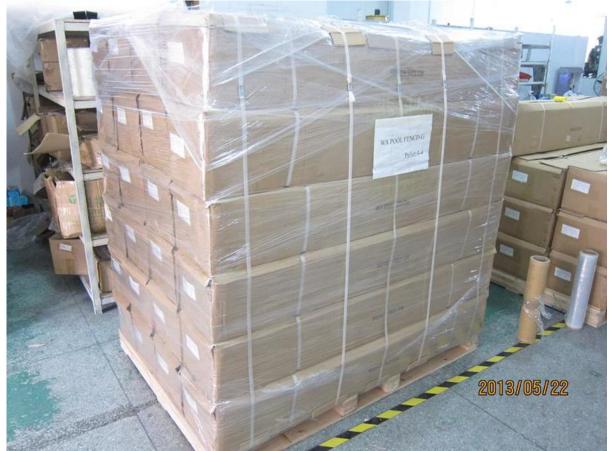

## Shipping & packaging

- Delivery time: 5-7 days in the air. 15-20 days at sea
- Packaging: One part in a plastic bag, then in a box.

- Regular delivery time: 7-10 days if the products are in stock. 20-25 days if the products are out of stock. It depends on jargon.

#### The railing rack in the inner package

### Handrail railing with full package

**Products Process:** 

Please do not hesitate to contact us if you have any requirement regarding our production lines, you can expect a timely reply with professional solutions!