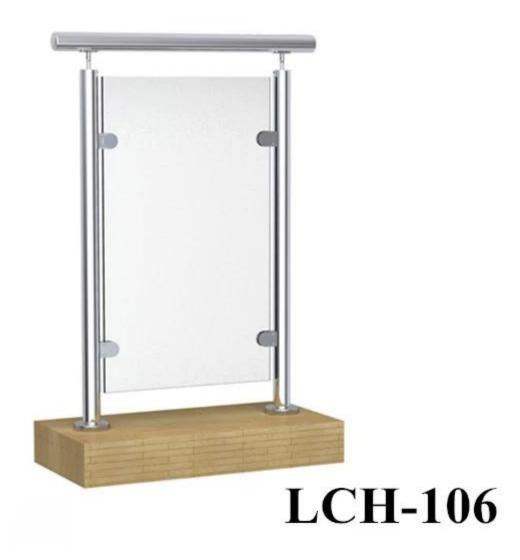

### Balustrade post

1. Rack end type LCH-106

2. Ramp 180 degrees middle section **LCH-107** 

3. Armrest 90 degree angle position **LCH-108** (135 Degrees and Customer Diploma Available)