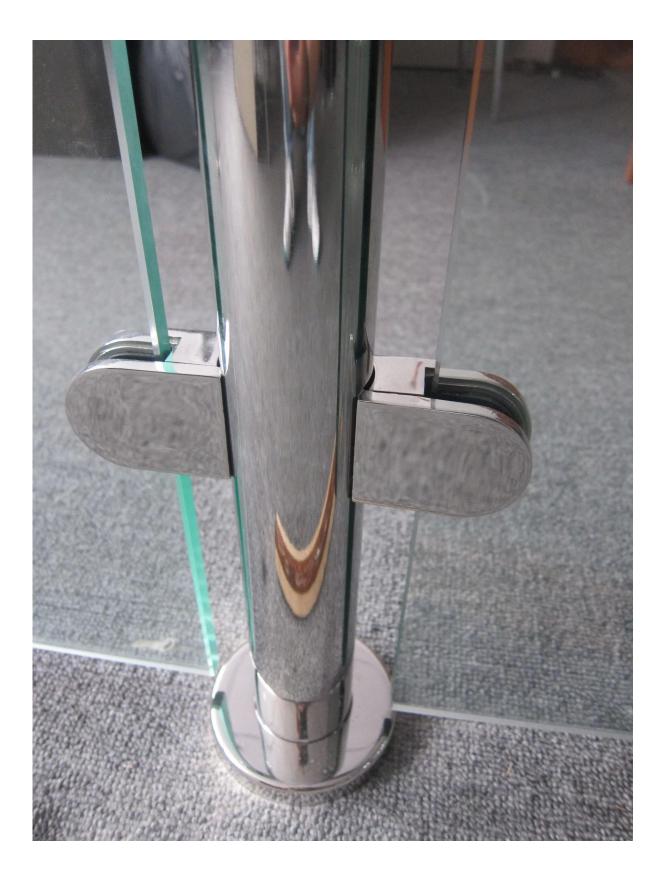

## desciption

- Material: stainless steel 316 (available on 304 scale)
- Ready: Mirror polished or satin brushed
- Right message size:  $\varphi$ 50.8mm (customer diameter), postal material 1.5 mm thick
- Height: 1100 mm (customer height available)
- 8 to 13 mm in the glass
- Sold as a complete postcard
- Mounting on the surface (attachment to the core assembly and fastening plates)
- Requires the required top cover or end piece
- Concerns and exceeds the guarding requirements for the rail
- The sample is available to check the quality before ordering
- Factory control is available
- Both wholesale and retail trade

### Balustrade post

1. Rack end type LCH-106

2. Ramp 180 degrees middle section **LCH-107** 

3. Armrest 90 degree angle position **LCH-108** (135 Degrees and Customer Diploma Available)