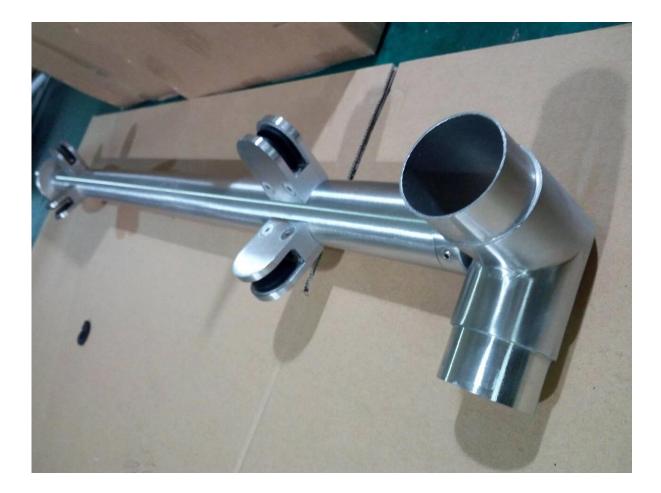

### Balustrade post

1. Rack end type LCH-106

2. Ramp 180 degrees middle section **LCH-107** 

3. Armrest 90 degree angle position **LCH-108** (135 Degrees and Customer Diploma Available)