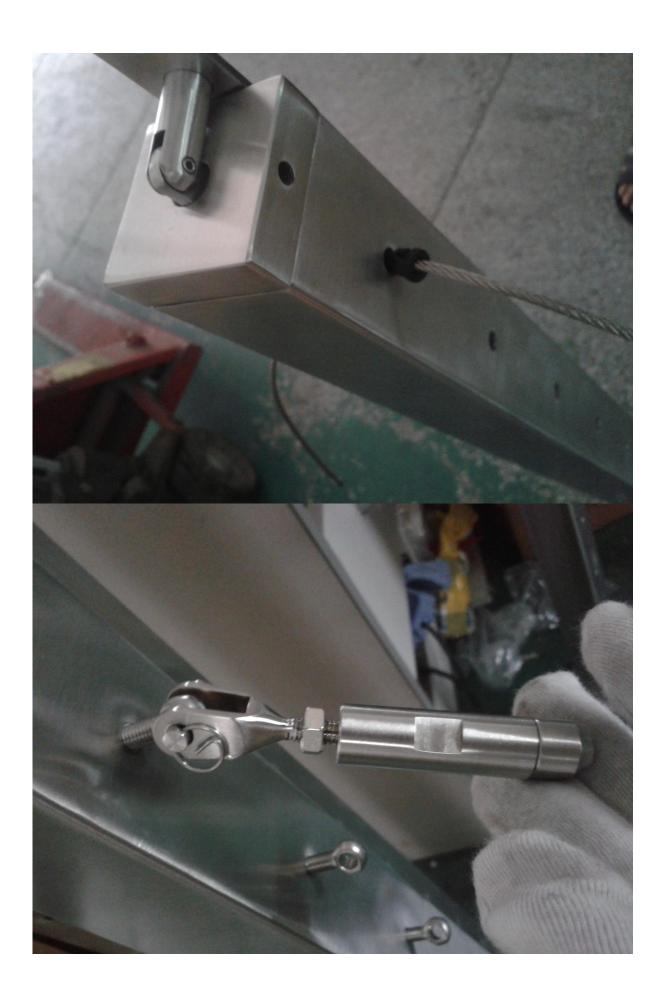

### 5.Associated Products

Cable fitting (for 3-6mm wire rope)
Wire rope (dia3mm,4mm,5mm,6mm)

Hydraulic crimper

6. Factory & Certification