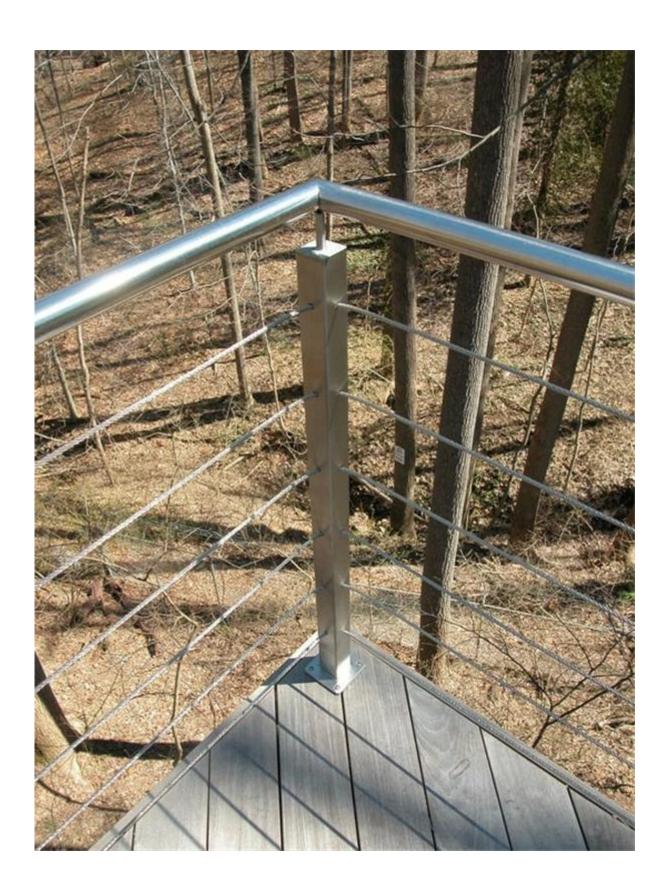

# 3.Project show

4.Delivery & Packing
Delivery: 3-5 days by express. 10-15 days by shipping Packing: one pc into one plastic bag, then into one box.

Lead time: about 20 days after payment. ( It depent on quantity)