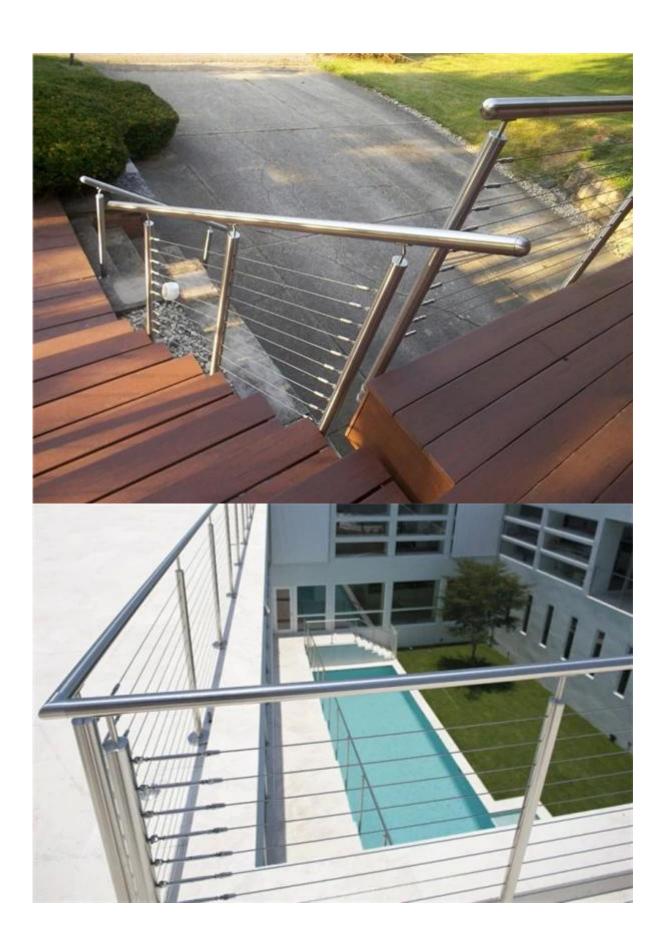

# 3.Project show

4.Delivery & Packing
Delivery: 3-5 days by express. 10-15 days by shipping Packing: one pc into one plastic bag, then into one box.

Lead time: about 20 days after payment. ( It depent on quantity)