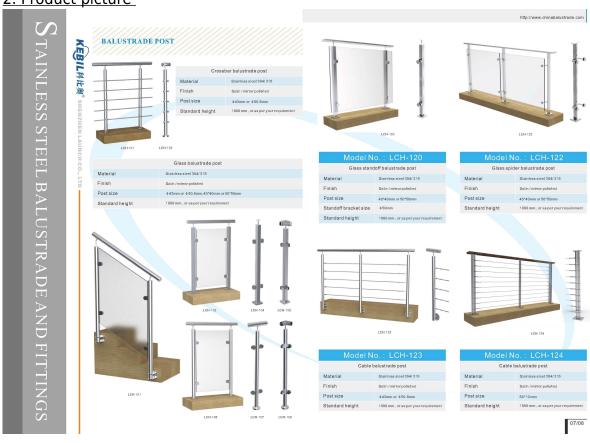

2. Product picture

## 1.Desciption

- --Balustrade cable post for balcony, backyard, deck, staircase cable railing
- --round post, square post, side mounted
- --different ways available: one way, 2 way 180 degree, corner 90 degree, 135 degree
- --Stainless steel top rail is also available