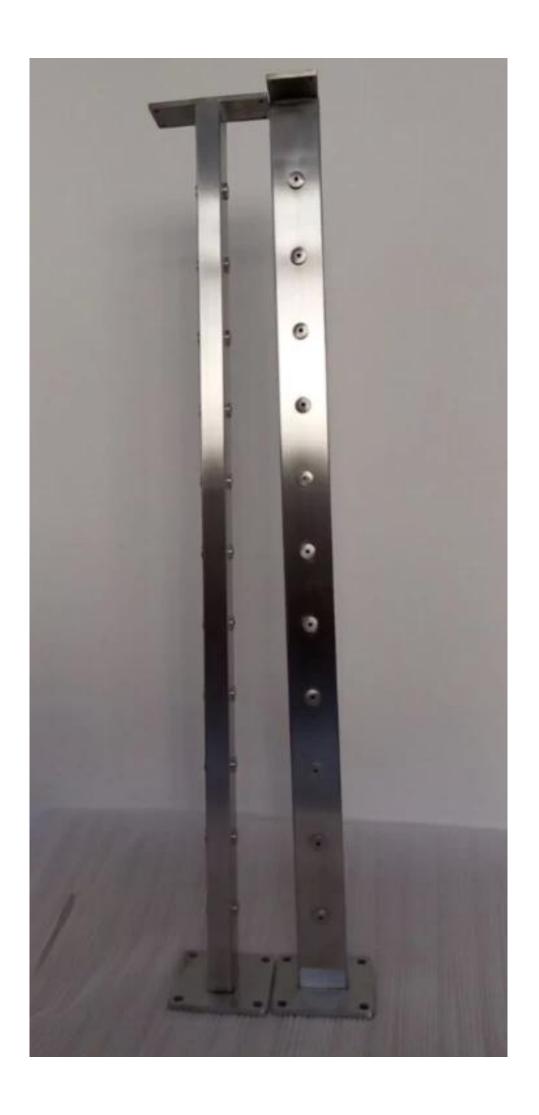

2. Product picture

## 1.Desciption

- --Balustrade cable post for balcony, backyard, deck, staircase cable railing
- --round post, square post, side mounted
- --different ways available: one way, 2 way 180 degree, corner 90 degree, 135 degree
- --Stainless steel top rail is also available