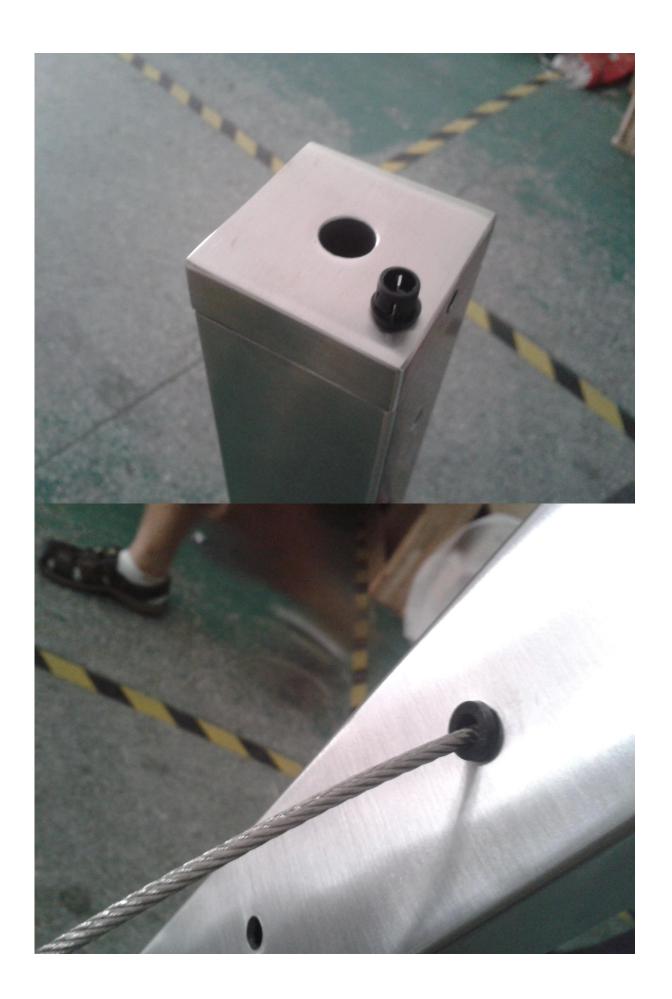

### 5.Associated Products

Cable fitting (for 3-6mm wire rope)
Wire rope (dia3mm,4mm,5mm,6mm)

Hydraulic crimper

6. Factory & Certification