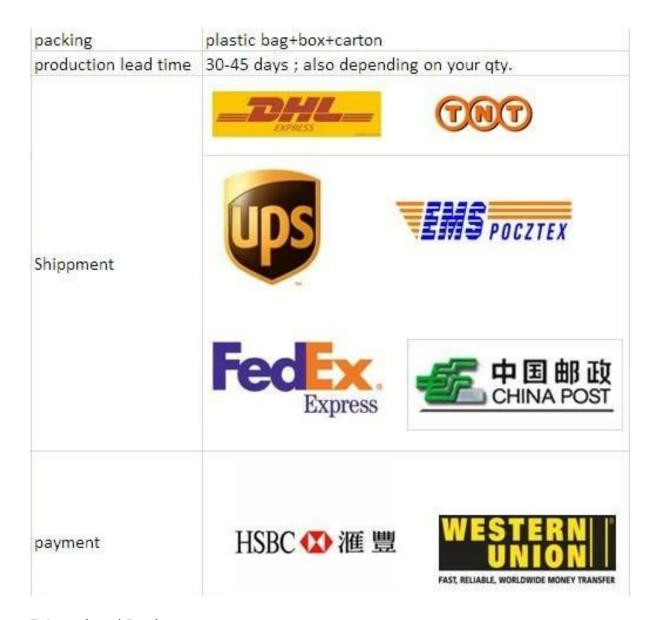

# 3.Project show

4.Delivery & Packing
Delivery: 3-5 days by express. 10-15 days by shipping Packing: one pc into one plastic bag, then into one box.

Lead time: about 20 days after payment. ( It depent on quantity)