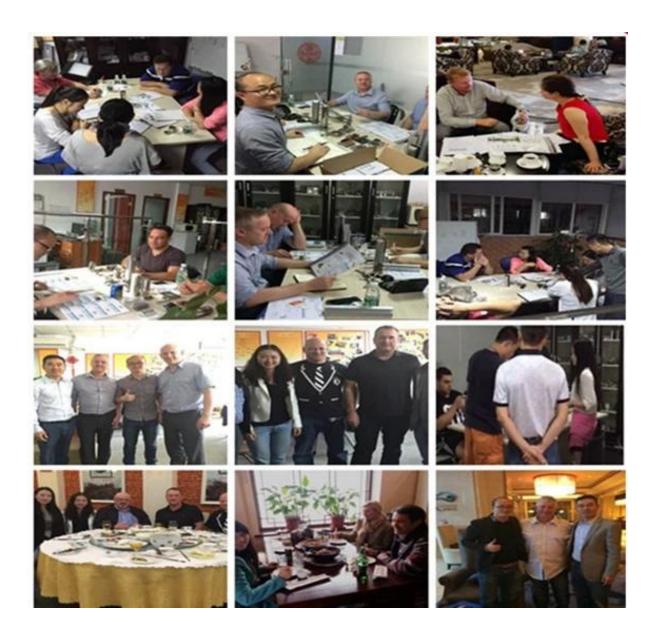

## 1.Desciption

- --Balustrade cable post for balcony, backyard, deck, staircase cable railing
- --round post, square post, side mounted
- --different ways available: one way, 2 way 180 degree, corner 90 degree, 135 degree
- --Stainless steel top rail is also available

2. Product picture











# 3.Project show









4.Delivery & Packing
Delivery: 3-5 days by express. 10-15 days by shipping Packing: one pc into one plastic bag, then into one box.

Lead time: about 20 days after payment. ( It depent on quantity)

Inner packing







Full packing





### 5.Associated Products

Cable fitting (for 3-6mm wire rope)
Wire rope (dia3mm,4mm,5mm,6mm)



Hydraulic crimper



6. Factory & Certification

























#### 7.Customers



















8.Contact



## 董 萍 Doris Dong

Senior Sales Representative

**(**86) 135 3050 6265

#### 深圳市南山区南山大道1092号亿利达大厦B区3栋5003

Room 5003, Building 3, Yilida Building, No. 1092 Nanshan Road, Nanshan District, Shenzhen, China postal code 518054

- **1** (86-755) 8603 7559
- **1** (86-755) 8637 2611
- www.launch-china.com www.chinabalustrade.com

Thank you for visiting. Please do not heasite to contact us for factory direct price and professional advises.