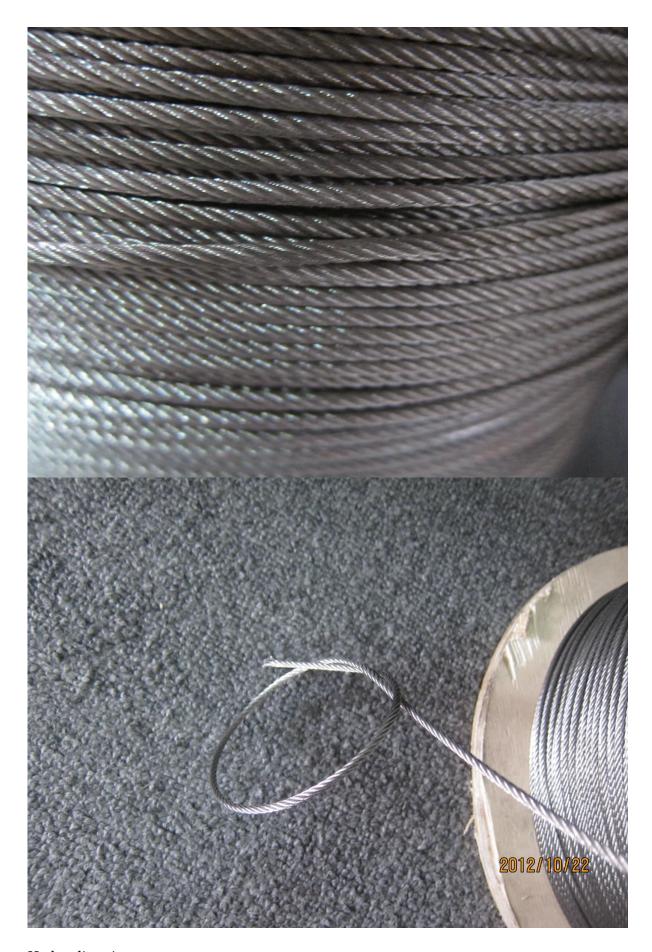

### 5.Associated Products

Cable fitting (for 3-6mm wire rope)
Wire rope (dia3mm,4mm,5mm,6mm)

Hydraulic crimper

6. Factory & Certification