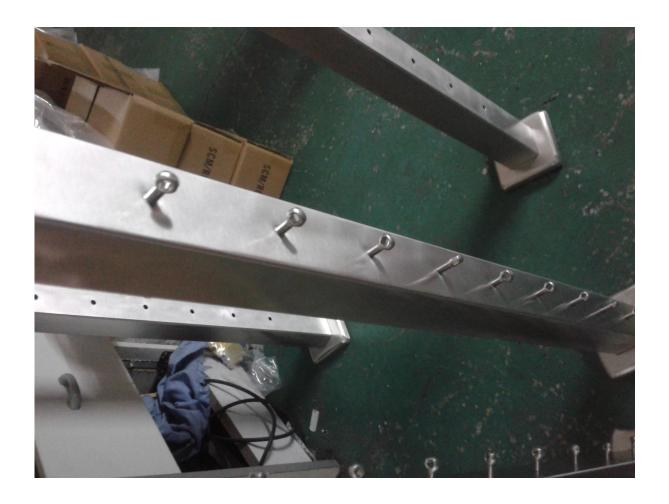

## 1.Desciption

- --Balustrade cable post for balcony, backyard, deck, staircase cable railing
- --round post, square post, side mounted
- --different ways available: one way, 2 way 180 degree, corner 90 degree, 135 degree
- --Stainless steel top rail is also available

2. Product picture











# 3.Project show









4.Delivery & Packing
Delivery: 3-5 days by express. 10-15 days by shipping Packing: one pc into one plastic bag, then into one box.

Lead time: about 20 days after payment. ( It depent on quantity)

Inner packing







Full packing





### 5.Associated Products

Cable fitting (for 3-6mm wire rope)
Wire rope (dia3mm,4mm,5mm,6mm)



Hydraulic crimper



6. Factory & Certification

























#### 7.Customers



















8.Contact



## 董 萍 Doris Dong

Senior Sales Representative

**(**86) 135 3050 6265

#### 深圳市南山区南山大道1092号亿利达大厦B区3栋5003

Room 5003, Building 3, Yilida Building, No. 1092 Nanshan Road, Nanshan District, Shenzhen, China postal code 518054

- **1** (86-755) 8603 7559
- **1** (86-755) 8637 2611
- www.launch-china.com www.chinabalus