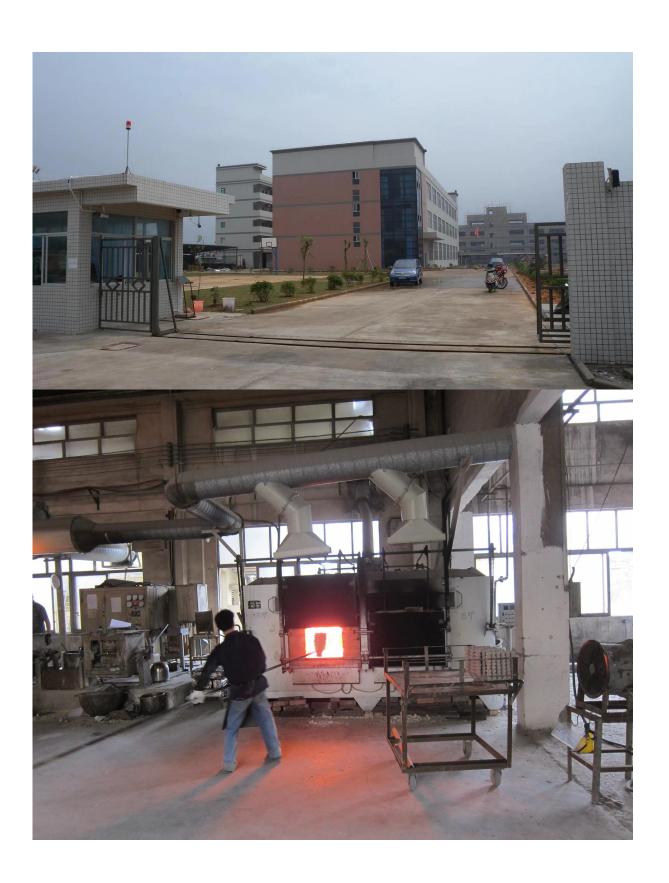

## 1.Desciption

- --Balustrade cable post for balcony, backyard, deck, staircase cable railing
- --round post, square post, side mounted
- --different ways available: one way, 2 way 180 degree, corner 90 degree, 135 degree
- --Stainless steel top rail is also available

2. Product picture











# 3.Project show









4.Delivery & Packing
Delivery: 3-5 days by express. 10-15 days by shipping Packing: one pc into one plastic bag, then into one box.

Lead time: about 20 days after payment. ( It depent on quantity)

Inner packing







Full packing





### 5.Associated Products

Cable fitting (for 3-6mm wire rope)
Wire rope (dia3mm,4mm,5mm,6mm)



Hydraulic crimper



6. Factory & Certification

























#### 7.Customers



















8.Contact



## 董 萍 Doris Dong

Senior Sales Representative

**(**86) 135 3050 6265

#### 深圳市南山区南山大道1092号亿利达大厦B区3栋5003

Room 5003, Building 3, Yilida Building, No. 1092 Nanshan Road, Nanshan District, Shenzhen, China postal code 518054

- **1** (86-755) 8603 7559
- **1** (86-755) 8637 2611
- www.launch-china.com www.chinabalustrade.com

Thank you for visiting. Please do not heasite to contact us for factory direct price and professional advises.