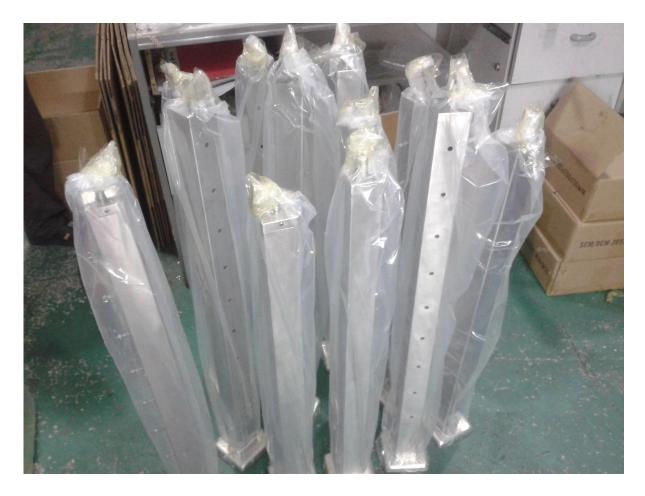

## 1.Desciption

- --Balustrade cable post for balcony, backyard, deck, staircase cable railing
- --round post, square post, side mounted
- --different ways available: one way, 2 way 180 degree, corner 90 degree, 135 degree
- --Stainless steel top rail is also available

2. Product picture











# 3.Project show









4.Delivery & Packing
Delivery: 3-5 days by express. 10-15 days by shipping Packing: one pc into one plastic bag, then into one box.

Lead time: about 20 days after payment. ( It depent on quantity)

Inner packing







Full packing





### 5.Associated Products

Cable fitting (for 3-6mm wire rope)
Wire rope (dia3mm,4mm,5mm,6mm)



Hydraulic crimper



6. Factory & Certification

























#### 7.Customers



















8.Contact



## 董 萍 Doris Dong

Senior Sales Representative

**(**86) 135 3050 6265

#### 深圳市南山区南山大道1092号亿利达大厦B区3栋5003

Room 5003, Building 3, Yilida Building, No. 1092 Nanshan Road, Nanshan District, Shenzhen, China postal code 518054

- **1** (86-755) 8603 7559
- **1** (86-755) 8637 2611
- www.launch-china.com www.chinabalustrade.com

Thank you for visiting. Please do not heasite to contact us for factory direct price and professional advises.