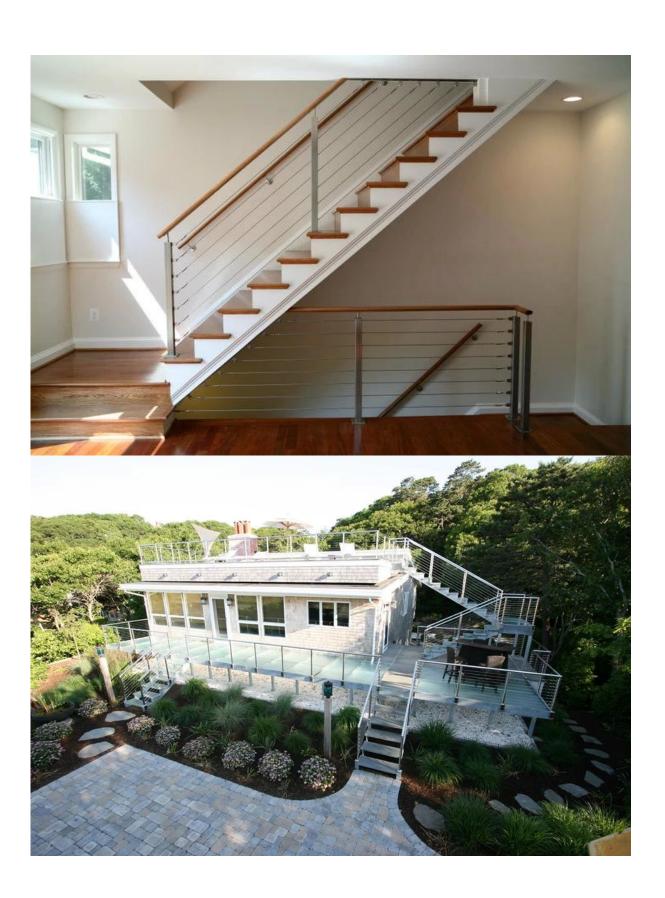

# 3.Project show

4.Delivery & Packing
Delivery: 3-5 days by express. 10-15 days by shipping Packing: one pc into one plastic bag, then into one box.

Lead time: about 20 days after payment. ( It depent on quantity)