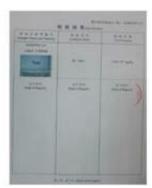

## 1.Desciption

- --Balustrade cable post for balcony, backyard, deck, staircase cable railing
- --round post, square post, side mounted
- --different ways available: one way, 2 way 180 degree, corner 90 degree, 135 degree
- --Stainless steel top rail is also available

2. Product picture











# 3.Project show









4.Delivery & Packing
Delivery: 3-5 days by express. 10-15 days by shipping Packing: one pc into one plastic bag, then into one box.

Lead time: about 20 days after payment. ( It depent on quantity)

Inner packing







Full packing





### 5.Associated Products

Cable fitting (for 3-6mm wire rope)
Wire rope (dia3mm,4mm,5mm,6mm)



Hydraulic crimper



6. Factory & Certification

























#### 7.Customers



















8.Contact



## 董 萍 Doris Dong

Senior Sales Representative

**(**86) 135 3050 6265

#### 深圳市南山区南山大道1092号亿利达大厦B区3栋5003

Room 5003, Building 3, Yilida Building, No. 1092 Nanshan Road, Nanshan District, Shenzhen, China postal code 518054

- **1** (86-755) 8603 7559
- **1** (86-755) 8637 2611
- www.launch-china.com www.chinabalustrade.com

Thank you for visiting. Please do not heasite to contact us for factory direct price and professional advises.