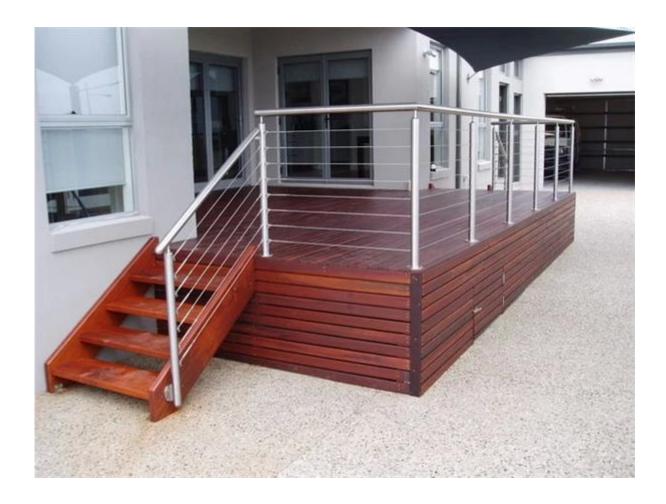

# 3.Project show

4.Delivery & Packing
Delivery: 3-5 days by express. 10-15 days by shipping Packing: one pc into one plastic bag, then into one box.

Lead time: about 20 days after payment. ( It depent on quantity)