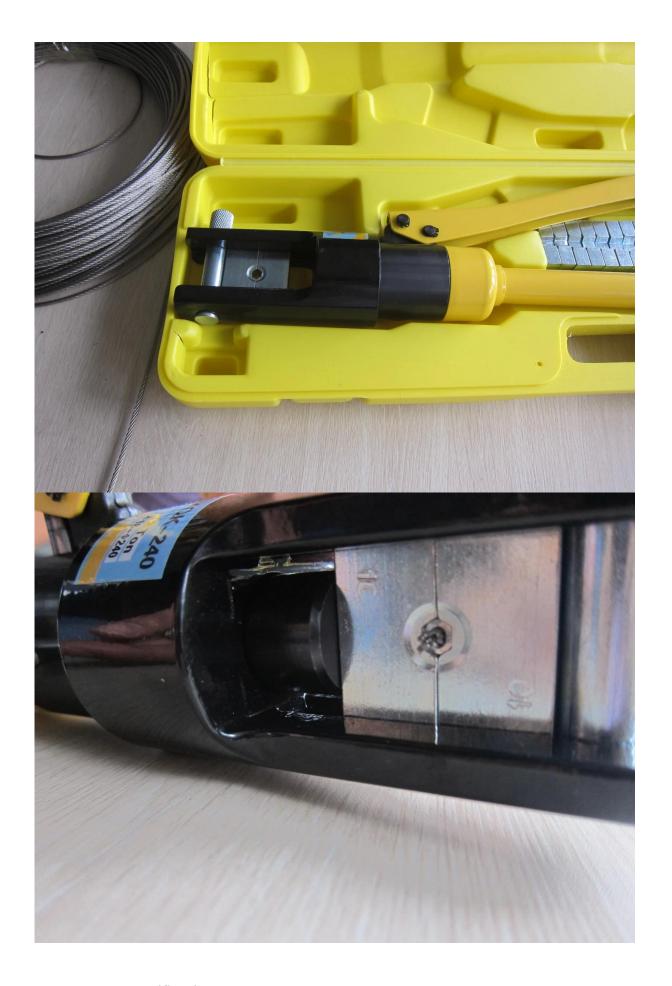

### 5.Associated Products

Cable fitting (for 3-6mm wire rope)
Wire rope (dia3mm,4mm,5mm,6mm)

Hydraulic crimper

6. Factory & Certification