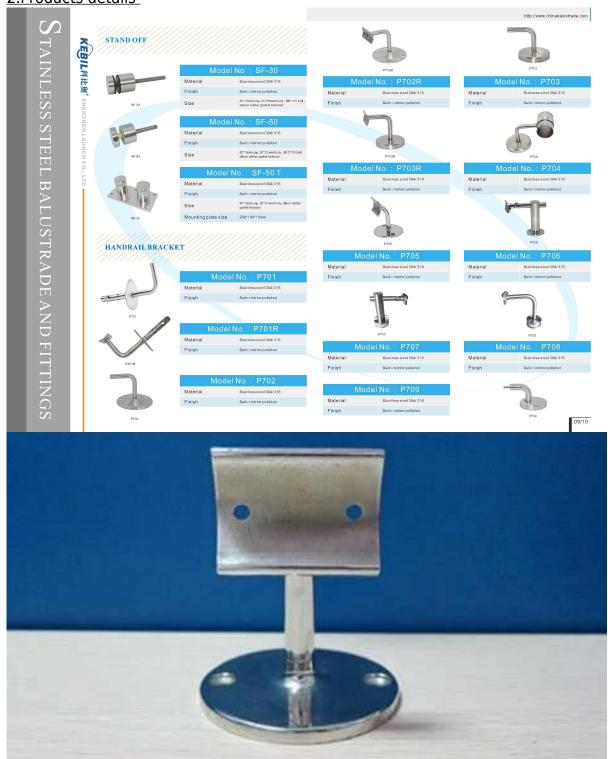

### 1.Description

Factory direct stainless steel bandrail bracket for wall/glass mounting

3.Project show

4.Packaging & Delivery

HSBC 🚺 滙 豐

5.Factory

payment