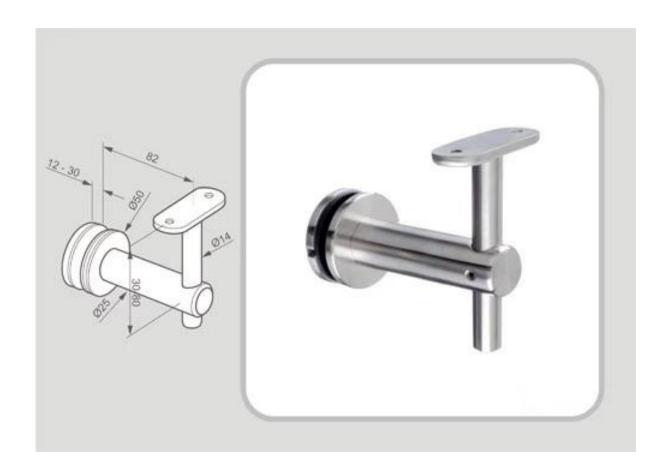

### 1.Description

Factory direct stainless steel bandrail bracket for wall/glass mounting

3.Project show

4.Packaging & Delivery

HSBC 🚺 滙 豐

5.Factory

payment