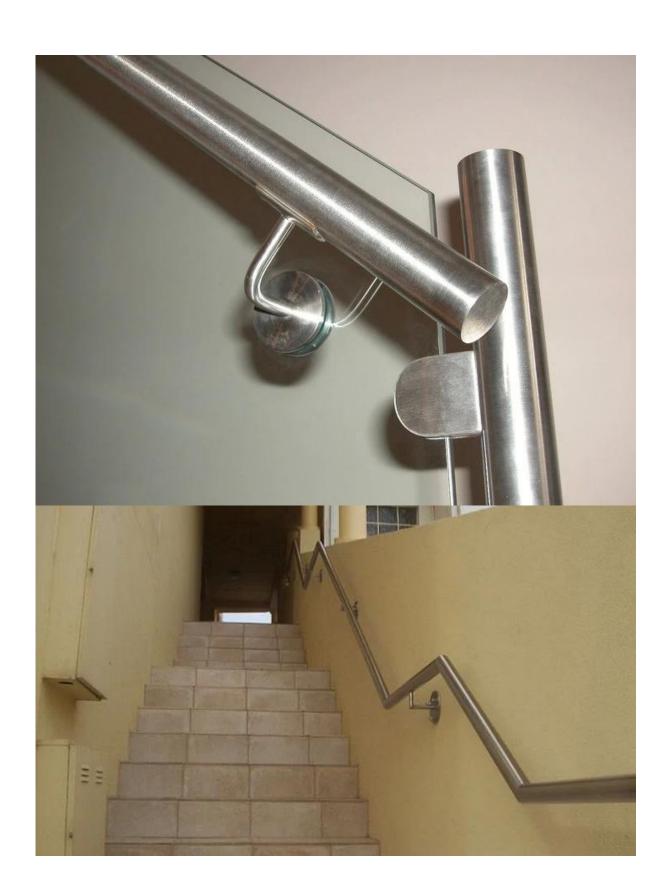

### 1.Description

Factory direct stainless steel bandrail bracket for wall/glass mounting

3.Project show

4.Packaging & Delivery

HSBC 🚺 滙 豐

5.Factory

payment